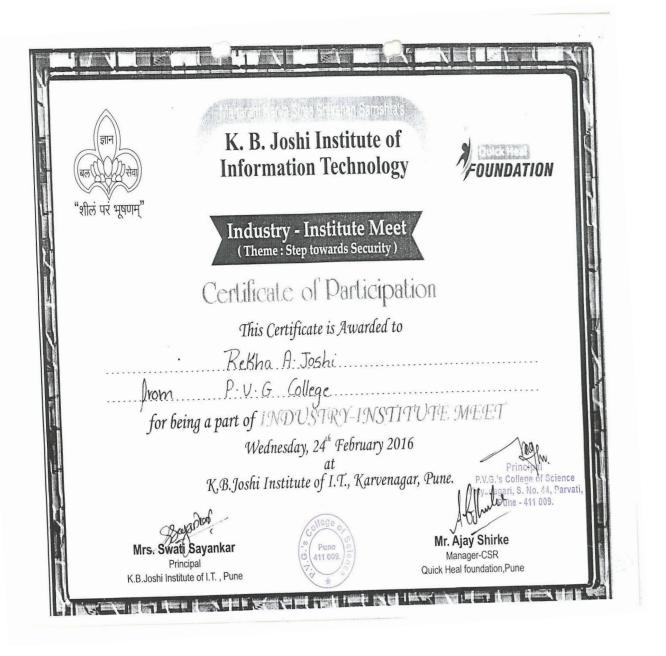

# List of Teachers Participated in various Workshops in last five years

| Sr. No. | Name                     | Date                     | Workshop / BOS                                                                                                           |
|---------|--------------------------|--------------------------|--------------------------------------------------------------------------------------------------------------------------|
| 1.      | Dr. Mrs. Swati Joshi     | 22/09/17                 | Board of Studies: SPPU<br>(T.Y.B.Sc.)                                                                                    |
| 2.      | Dr. Mrs. Swati Joshi     | 06/01/2018               | Resource Person-One Day<br>Workshop on T. Y. B. C. A.<br>(Science) Curriculum                                            |
| 3.      | Mrs. Rekha Joshi         | 28/09/2016               | Participant: - Meeting to<br>Propose and Finalize the<br>Structure of M.Sc.(CA) D.Y.<br>Patil ACS College, Pimpri, Pune. |
| 4.      | Mrs. Radhika Kulkarni    | 24/02/2016               | Industry-Institute Meet                                                                                                  |
| 5.      | Mrs. Rekha Joshi         | 24/02/2016               | Industry-Institute Meet                                                                                                  |
| 6.      | Mrs. Prajakta R.Mane     | 24/02/2016               | Industry-Institute Meet                                                                                                  |
| 7.      | Mrs. Shilpa Pawale       | 27/02/2015               | Restructuring of T.Y.B.Sc<br>Computer Science Syllabus                                                                   |
| 8.      | Mrs. Priyanka Khutwad    | 27/02/2015               | Restructuring of T.Y.B.Sc<br>Computer Science Syllabus                                                                   |
| 9.      | Mr. Ramakant Bhujbal     | 27/06/2014               | Implementation of S. Y. B. Sc. (C. S.) Electronics Syllabus                                                              |
| 10.     | Mrs. Niam Mane           | 27/06/2014               | Implementation of S. Y. B. Sc. (C. S.) Electronics Syllabus                                                              |
| 11.     | Mrs. Prajakta Agashe     | 22/02/2014               | Restructuring of S.Y.B.Sc<br>Computer Science Syllabus                                                                   |
| 12.     | Mrs. Swati Prakash Joshi | 22/02/2014               | Restructuring of S.Y.B.Sc<br>Computer Science Syllabus                                                                   |
| 13.     | Mrs. Swati Joshi         | 08/04/2014<br>09/04/2014 | Syllabus Restructuring                                                                                                   |
| 14.     | Mrs. Rekha Joshi         | 07/04/14                 | Presenting Syllabus in<br>Workshop :Presentation of CA-<br>301 of M. C. A. II (Science)                                  |
|         |                          |                          | Continue                                                                                                                 |