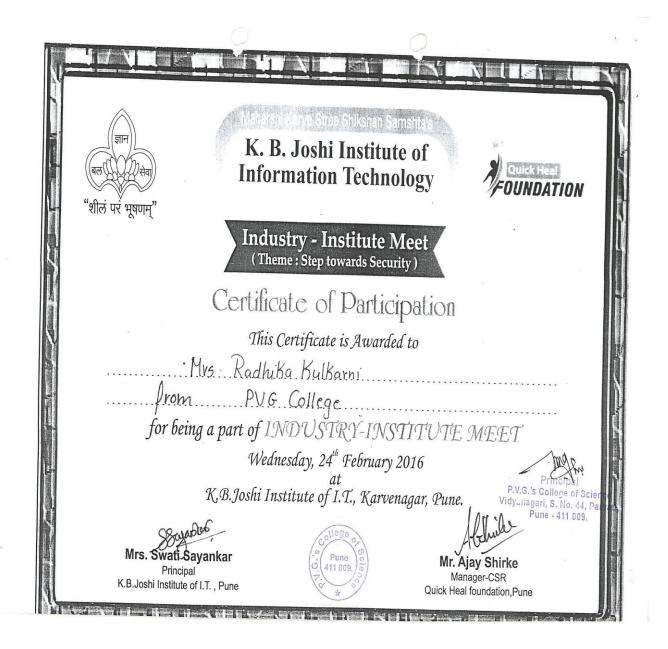

# List of Teachers Participated in various Workshops in last five years

| Sr. No. | Name                     | Date                     | Workshop / BOS                                                                                                           |
|---------|--------------------------|--------------------------|--------------------------------------------------------------------------------------------------------------------------|
| 1.      | Dr. Mrs. Swati Joshi     | 22/09/17                 | Board of Studies: SPPU<br>(T.Y.B.Sc.)                                                                                    |
| 2.      | Dr. Mrs. Swati Joshi     | 06/01/2018               | Resource Person-One Day<br>Workshop on T. Y. B. C. A.<br>(Science) Curriculum                                            |
| 3.      | Mrs. Rekha Joshi         | 28/09/2016               | Participant: - Meeting to<br>Propose and Finalize the<br>Structure of M.Sc.(CA) D.Y.<br>Patil ACS College, Pimpri, Pune. |
| 4.      | Mrs. Radhika Kulkarni    | 24/02/2016               | Industry-Institute Meet                                                                                                  |
| 5.      | Mrs. Rekha Joshi         | 24/02/2016               | Industry-Institute Meet                                                                                                  |
| 6.      | Mrs. Prajakta R.Mane     | 24/02/2016               | Industry-Institute Meet                                                                                                  |
| 7.      | Mrs. Shilpa Pawale       | 27/02/2015               | Restructuring of T.Y.B.Sc<br>Computer Science Syllabus                                                                   |
| 8.      | Mrs. Priyanka Khutwad    | 27/02/2015               | Restructuring of T.Y.B.Sc<br>Computer Science Syllabus                                                                   |
| 9.      | Mr. Ramakant Bhujbal     | 27/06/2014               | Implementation of S. Y. B. Sc. (C. S.) Electronics Syllabus                                                              |
| 10.     | Mrs. Niam Mane           | 27/06/2014               | Implementation of S. Y. B. Sc. (C. S.) Electronics Syllabus                                                              |
| 11.     | Mrs. Prajakta Agashe     | 22/02/2014               | Restructuring of S.Y.B.Sc<br>Computer Science Syllabus                                                                   |
| 12.     | Mrs. Swati Prakash Joshi | 22/02/2014               | Restructuring of S.Y.B.Sc<br>Computer Science Syllabus                                                                   |
| 13.     | Mrs. Swati Joshi         | 08/04/2014<br>09/04/2014 | Syllabus Restructuring                                                                                                   |
| 14.     | Mrs. Rekha Joshi         | 07/04/14                 | Presenting Syllabus in<br>Workshop :Presentation of CA-<br>301 of M. C. A. II (Science)                                  |
|         |                          |                          | Continue                                                                                                                 |