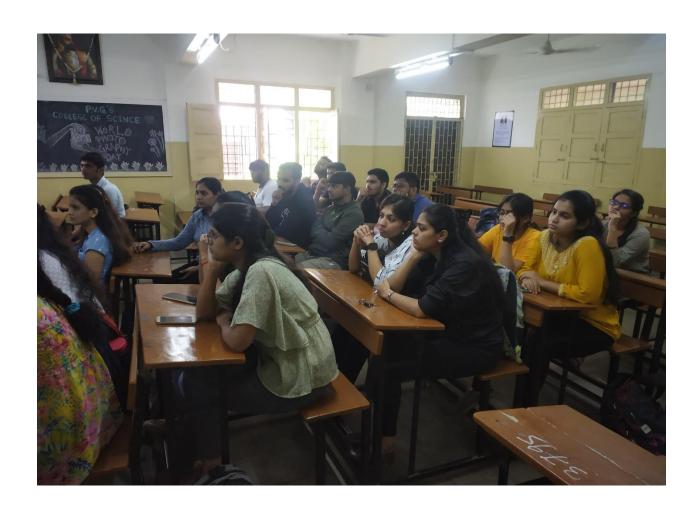

**Held during** 

22.08.2022 to 02.09.2022

Coordinated by,

Dr. Swati Joshi

PVGCOS
NAAC Cycle 2
2.2.1
2021-22

#### Methodology

A Curriculum is framed separately in each of the subjects. During the first week after the commencement of the classes, the bridge course curriculum is delivered to the students in various disciplines. A post bridge course test is conducted after the completion of bridge course syllabus to assess the ability of student's suggestions is given to students for improvisation.