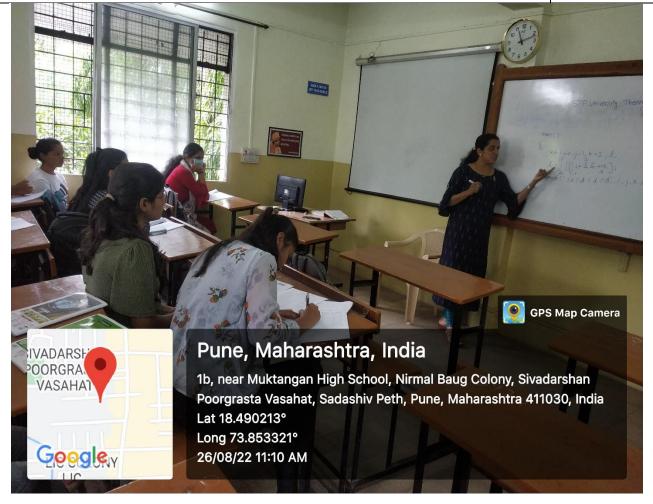

#### Methodology

A Curriculum is framed separately in each of the subjects. During the first week after the commencement of the classes, the bridge course curriculum is delivered to the students in various disciplines. A post bridge course test is conducted after the completion of bridge course syllabus to assess the ability of student's suggestions is given to students for improvisation.

#### **Subject for Bridge Course**

| Course Subject             | Teacher Expert            |
|----------------------------|---------------------------|
| Advance Programming in 'C' | Priyankakuthwad           |
| Advance Databases          | JyotiPatil,RoshaniParate  |
| Java Programming           | AjitaBokil,ArchanaGhiware |
| C++                        | AjitaBokil,ArchanaGhiware |
| Data Structures            | PratikshaPasalkar         |
| Python Programming         | SonaliMutha               |

#### Brief About Bridge Course (Course Date: -22/08/22 to 2/09/22)

| Course Subject             | Teacher Expert              |
|----------------------------|-----------------------------|
| Advance Programming in 'C' | Priyanka kuthwad            |
| Advance Databases          | Jyoti Patil,Roshani Parate  |
| Java Programming           | Ajita Bokil,Archana Ghiware |
| C++                        | Ajita Bokil,Archana Ghiware |
| Data Structures            | Pratiksha Pasalkar          |
| Python Programming         | Sonali Mutha                |