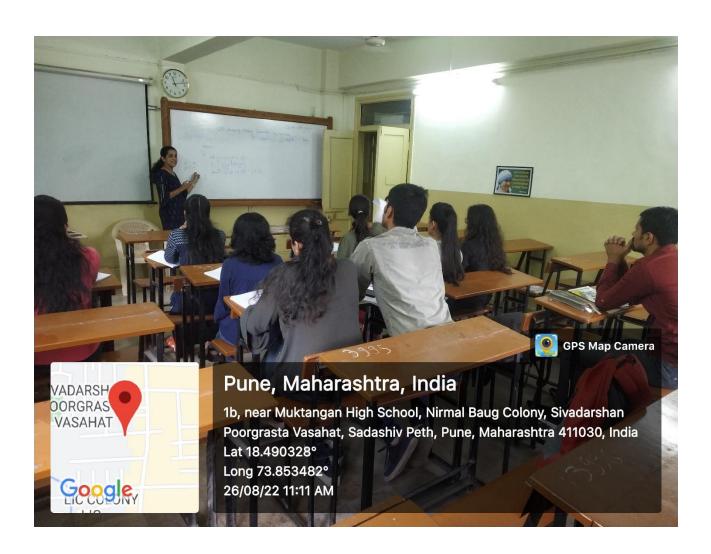

**Held during** 

22.08.2022 to 02.09.2022

Coordinated by,

Dr. Swati Joshi

PVGCOS
NAAC Cycle 2
2.2.1
2021-22

This course is helpful for students

- 1) To build Confidence
- 2) Able to clear technical rounds in various companies.
- 3) Able to enhance Programming Knowledge.

The Course will take place in classroom no 1 from date 22/08/22 to 2/09/22. Please find attached a timetable and a presentation highlighting the key areas focus for the Course.