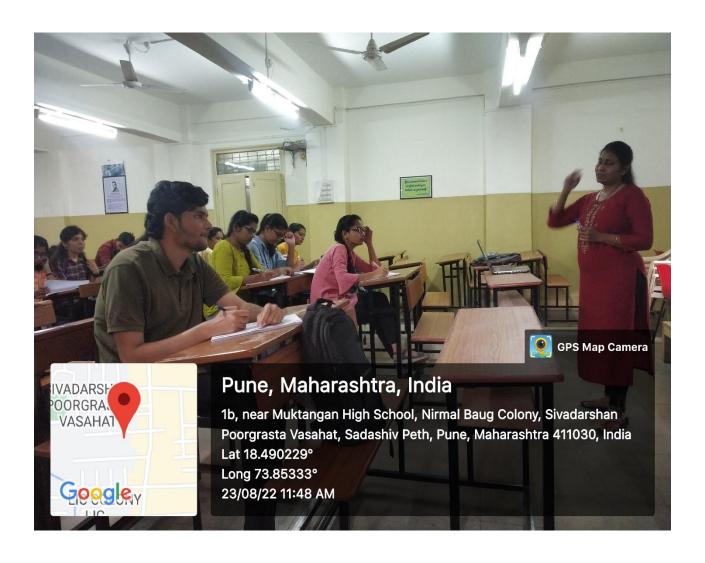

**Held during** 

22.08.2022 to 02.09.2022

Coordinated by,

Dr. Swati Joshi

PVGCOS
NAAC Cycle 2
2.2.1
2021-22

#### Methodology

A Curriculum is framed separately in each of the subjects. During the first week after the commencement of the classes, the bridge course curriculum is delivered to the students in various disciplines. A post bridge course test is conducted after the completion of bridge course syllabus to assess the ability of student's suggestions is given to students for improvisation.