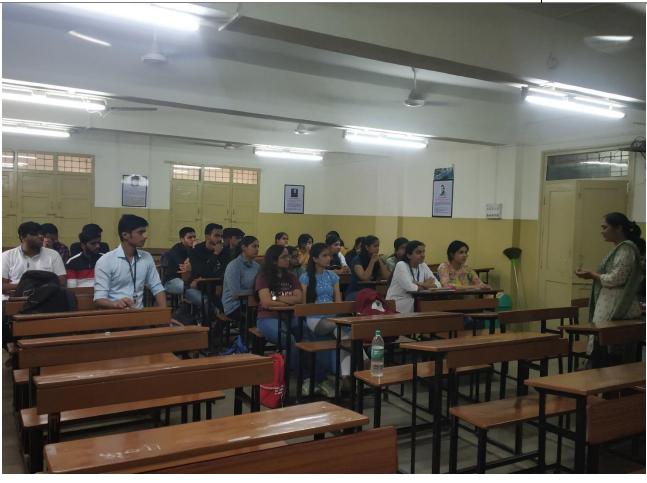

**Held during** 

22.08.2022 to 02.09.2022

Coordinated by,

Dr. Swati Joshi

PVGCOS
NAAC Cycle 2
2.2.1
2021-22

### **About Bridge Course**

A Bridge Course is Overview of subjects. The main objective of the course is to bridge the gap between subjects studied at Graduation level and subjects they would be studying inpost-Graduation. The syllabus for the course is framed in such a way that they get basic knowledge on the subjects that they would be learning through graduation. This two-week student enhancement and development programme is devised for overall grooming and enhancement of the students' fraternity with a special aspects for industry oriented.

#### Methodology

A Curriculum is framed separately in each of the subjects. During the first week after the commencement of the classes, the bridge course curriculum is delivered to the students in various disciplines. A post bridge course test is conducted after the completion of bridge course syllabus to assess the ability of student's suggestions is given to students for improvisation.