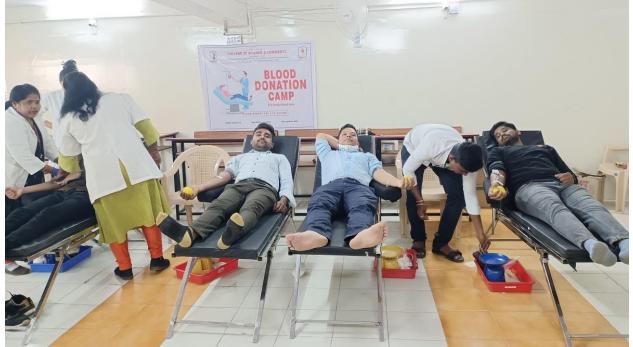

|     | 79        | J.M.      |
| 15 | (8551839988)<br>Horshal, Tilche                   | -                 | 07/11/01         | A+.            |       | 21  | 82        | HAT.      |
| 6  | Omkar Gaikwad                                     | FT BSC            | 31/1/2004        | 0+             |       | 19  | 93        | Of dit.   |
| 7  | (9075112245)                                      | File              | 21/11/2004       | apt            |       | 19  | 65        | Tamp      |
| 8  | Abhishek Labde.                                   | These.            | 15/09/200        | 0+             |       | 21  | 66        | J Slee    |
|    | Zende Viver                                       | staff             | 28/10/89         | 0+             |       | 33  |           | 11        |











**PVGCOSC** NAAC Cycle 2 3.4.3 2022-23



# पुणे विद्यार्थिगृहात रक्तदान उत्साहात

पुणे : पुणे विद्यार्थिंगृहाचे, विज्ञान व पिसाळ, आयोजक शेषेराव शिंगटे, वाणिज्य महाविद्यालयाच्या वतीने रक्तदान शिबिराचे आयोजन करण्यात आले होते. यावेळी तब्बल ८६ जणांनी रक्तदान केले.

या शिबिरास प्रमुख अतिथी म्हणून संस्थेचे कार्यवाह व विभागप्रमुख प्रा. राजेंद्र कांबळे, महाविद्यालयाचे प्राचार्य डॉ. संजयकुमार गायकवाड, विद्यार्थी

लोकमत न्यूज नेटवर्क विकास मंडळाचे प्रमुख प्रा. महादेव प्रा. प्रियांका खुटवड, प्रा. सुप्रिया पंडित. सोनाली प्रा. मुथा, महाविद्यालयाचे सर्व शिक्षक-शिक्षकेतर कर्मचारी उपस्थित होते.

> शिबिरास या रक्तदान महाविद्यालयातील विद्यार्थ्यांचा व इतर कर्मचाऱ्यांचा उत्स्फूर्त प्रतिसाद लाभला.



Hello Pune Page No. 5 Mar 28, 2023 Powered by: erelego.com