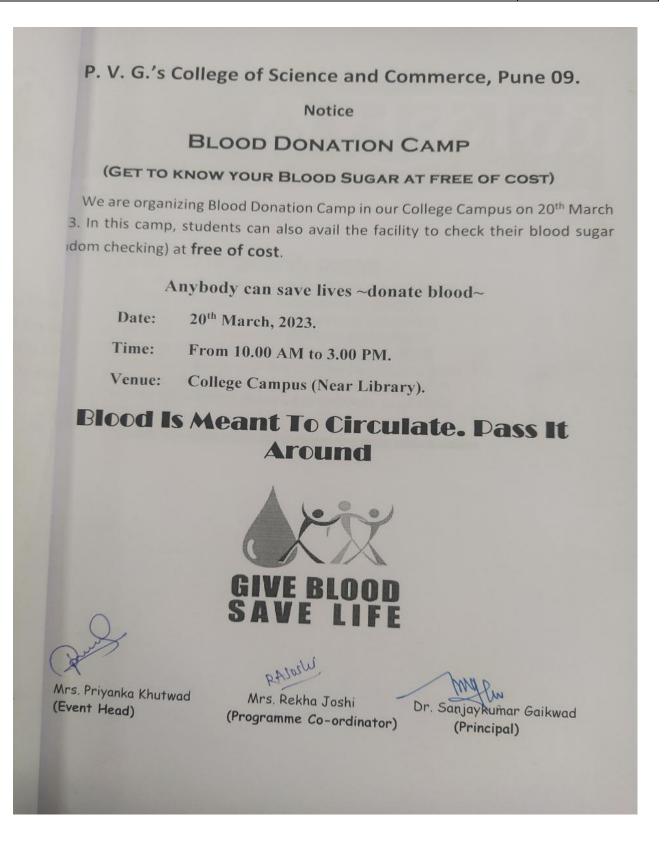

od Donation Camp

#### Pune Vidyarthi Griha's

COLLEGE OF SCIENCE& COMMERCE

(Accredited by NAAC) (Affiliated to SavitribaiPhule Pune University & Approved by Govt. of Maharashtra) S.No.44, Vidyanagari, Parvati, Pune- 411009 Telephone: (020) 2422 1484 / 2422 7484 Website: www.pvgcosc.ac.in

Date: 17/03/2023

To, Mr. Rohidas Gholap Gholap Blood Bank, Pune-09.

Subject: Invitation for conducting Blood Donation Camp in College Campus.

Respected Sir,

As per our discussion, we are organizing Blood Donation Camp and Free Sugar (random) checking on 20th March 2023, from 10.00 am to 3.00 pm in our college campus.

We request you to kindly accept our invitation and do the required provision.

Joshi

Mrs. Rekha Joshi (Programme Co-ordinator) Sincerely yours

Dr. Sanjaykumar Gaikwad (Principal)







PVGCOSC NAAC Cycle 2

3.4.3

2022-23

| 1  | Blood<br>irm :- R. G. Gholap Blood Bar            | ik, Pune-(        | )9               |                |       |     | - 20/03/2 | 023       |
|----|---------------------------------------------------|-------------------|------------------|----------------|-------|-----|-----------|-----------|
|    | r. Name<br>o. (9890946678                         |                   | Date of<br>Birth | Blood<br>Group | нв    | Age | Weight    | Sign      |
| 1  | A Jash S. Lembre<br>Tejas Sawant<br>(82085 27073) | FY.Y              | 2610112005       | B+             | 12.5+ | +4  |           |           |
| 2  | Guaray Neuciskar<br>(8668344402                   | SY                | 2.6 0123         |                | 12:5+ | -   | 64        | 00