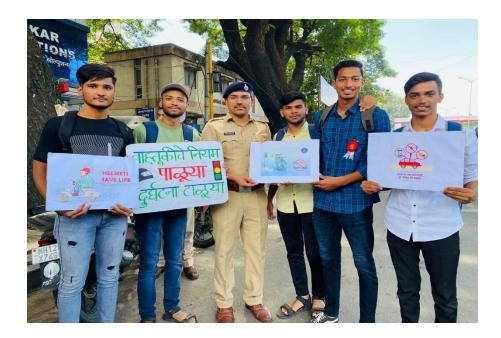

#### 1. Road Safety Awareness Program 2022

Pune Vidyarthi Griha's COLLEGE OF SCIENCE Accredited by NAAC Affiliated to Savitribal Phule Pune University: Identification No PU/PN/SC/157/2001 S.No.44, Vidyanagari, Parvati, Pune 411009 Telephone: (020) 2422 1484 / 2422 7484, Website: www.pvgcos.ac.in Date:20.09.2022 NOTICE All the students of PVG's College of Science are hereby informed that we have decided to organize "Road Safety Awareness Program" on 22nd September 2022 in between 11.00 am and 12:00pm at "Sarasbag Chowk", Swargate, Pune. Motto of this program is to enhance awareness of public about traffic rules, so you are suggested to create Posters related to the subject. All interested students can register their names to Prof. Urmila Patil on or before 21st September 2022. Im? - Vim Principal P.V.G.'s College of Science Vidyanagari, S. No. 44, Parvati, Pune -411 009

|      | Accredited by NA                                                                                                                                                                                                                                                                                                                                                                                                                        | AAC                                                                                                                                                                                          |
|------|-----------------------------------------------------------------------------------------------------------------------------------------------------------------------------------------------------------------------------------------------------------------------------------------------------------------------------------------------------------------------------------------------------------------------------------------|----------------------------------------------------------------------------------------------------------------------------------------------------------------------------------------------|
|      | Affiliated to Savitribal Ph                                                                                                                                                                                                                                                                                                                                                                                                             | hule p                                                                                                                                                                                       |
|      | S.No.44, Vidyanagari, F<br>Telephone: (020) 2422                                                                                                                                                                                                                                                                                                                                                                                        | Parvati, Pune 411009                                                                                                                                                                         |
|      |                                                                                                                                                                                                                                                                                                                                                                                                                                         | 1484 / 2422 7484, Website: www.pvgcos.ac.in                                                                                                                                                  |
|      | संदर्भ क्र. पीव्हीजीसीओएस/ २०२२/६७                                                                                                                                                                                                                                                                                                                                                                                                      | <u>दि.२१.०९.२०२२</u>                                                                                                                                                                         |
|      | प्रति,                                                                                                                                                                                                                                                                                                                                                                                                                                  |                                                                                                                                                                                              |
|      | मा. वरिष्ठ पोलिस निरीक्षक,                                                                                                                                                                                                                                                                                                                                                                                                              |                                                                                                                                                                                              |
|      | दत्तवाडी वाहतूक निरीक्षक,                                                                                                                                                                                                                                                                                                                                                                                                               |                                                                                                                                                                                              |
|      | पुणे -४११००९.                                                                                                                                                                                                                                                                                                                                                                                                                           |                                                                                                                                                                                              |
|      | विषय : "रोड सेफ्ट                                                                                                                                                                                                                                                                                                                                                                                                                       | टी "अभियान परवानगी मिळणेबाबत.                                                                                                                                                                |
| *    | माननाय महादय,                                                                                                                                                                                                                                                                                                                                                                                                                           |                                                                                                                                                                                              |
|      | वराल विषयास अनुसरुन आमच्या मह                                                                                                                                                                                                                                                                                                                                                                                                           | ग़विद्यालयाअंतर्गत दरवर्षी विविध कार्यक्रमांचे आयोजन केले जाते.                                                                                                                              |
|      | त्यप्रमाण यावषा दखाल रोड "संफटी" अभियानः                                                                                                                                                                                                                                                                                                                                                                                                | कार्यक्रमाचे आयोजन केले आहे. तरीही हा कार्यक्रम खालील प्रमाणे                                                                                                                                |
|      | घेतला जाणार आहे त्यास परवानगी मिळावी, हं                                                                                                                                                                                                                                                                                                                                                                                                | ग्री विनंती.                                                                                                                                                                                 |
|      | वार : गुरुवार, दिनांक : २२ सष्टेंबर २०२२                                                                                                                                                                                                                                                                                                                                                                                                |                                                                                                                                                                                              |
|      |                                                                                                                                                                                                                                                                                                                                                                                                                                         |                                                                                                                                                                                              |
|      | वेळः ११ ते १२ वाजता                                                                                                                                                                                                                                                                                                                                                                                                                     |                                                                                                                                                                                              |
| •    | वेळ: ११ ते १२ वाजता<br>ठिकाण : सारसबाग चौक, पुणे<br>वरील अभियानाच्या वेळेस आमच्या महाविद्याल                                                                                                                                                                                                                                                                                                                                            | नयातील २० विद्याध्या्रच्या समावेश असणार आहे. त्यासोबत आमच्या                                                                                                                                 |
|      | वेळः ११ ते १२ वाजता<br>ठिकाणः सारसवाग चौक, पुणे<br>वरील अभियानाच्या वेळेस आमच्या महाविद्याल<br>अभियानाच्या वेळेस आमच्या महाविद्यालयात<br>महाविद्यालयातील ७ शिक्षक वृंट् देखील असण                                                                                                                                                                                                                                                       | लयातील २० विद्यार्थ्याएच्या समावेश असणार आहे. त्यासोबत आमच्या<br>तील २० विद्यार्थ्याच्या समावेश असणार आहे. त्यासोबत आमच्या<br>ार आहेत. त्यांची नावे खाली नमूद केली आहेत. तरीही वरील व्यवस्था |
|      | वेळः ११ ते १२ वाजता<br>ठिकाणः सारसवाग चौक, पुणे<br>वरील अभियानाच्या वेळेस आमच्या महाविद्याल<br>अभियानाच्या वेळेस आमच्या महाविद्यालयातं                                                                                                                                                                                                                                                                                                  | तील २० विद्यार्थ्याच्या समावेश असणार आहे. त्यासोबत आमच्या<br>गर आहेत. त्यांची नावे खाली नमूद केली आहेत. तरीही वरील व्यवस्था                                                                  |
|      | वेळः ११ ते १२ वाजता<br>ठिकाणः सारसवाग चौक, पुणे<br>वरील अभियानाच्या वेळेस आमच्या महाविद्याल<br>अभियानाच्या वेळेस आमच्या महाविद्यालयातं<br>महाविद्यालयातील ७ शिक्षक वृंट् देखील असण<br>पाहता आमच्या महाविद्यालयास परवानगी द्यावी                                                                                                                                                                                                         | तील २० विद्यार्थ्याच्या समावेश असणार आहे. त्यासोबत आमच्या<br>गर आहेत. त्यांची नावे खाली नमूद केली आहेत. तरीही वरील व्यवस्था                                                                  |
|      | वेळः ११ ते १२ वाजता<br>ठिकाणः सारसवाग चौक, पुणे<br>वरील अभियानाच्या वेळेस आमच्या महाविद्याल<br>अभियानाच्या वेळेस आमच्या महाविद्यालयात<br>महाविद्यालयातील ७ शिक्षक वृंद्र देखील असण<br>पाहता आमच्या महाविद्यालयास परवानगी द्यावी<br>१. प्रा. रेखा जोशी                                                                                                                                                                                   | तील २० विद्यार्थ्याच्या समावेश असणार आहे. त्यासोबत आमच्या<br>गर आहेत. त्यांची नावे खाली नमूद केली आहेत. तरीही वरील व्यवस्था                                                                  |
|      | वेळः ११ ते १२ वाजता<br>ठिकाणः सारसवाग चौक, पुणे<br>वरील अभियानाच्या वेळेस आमच्या महाविद्याल<br>अभियानाच्या वेळेस आमच्या महाविद्यालयातं<br>महाविद्यालयातील ७ शिक्षक वृंट् देखील असण<br>पाहता आमच्या महाविद्यालयास परवानगी द्यावी                                                                                                                                                                                                         | तील २० विद्यार्थ्याच्या समावेश असणार आहे. त्यासोबत आमच्या<br>गर आहेत. त्यांची नावे खाली नमूद केली आहेत. तरीही वरील व्यवस्था                                                                  |
|      | वेळः ११ ते १२ वाजता<br>ठिकाणः सारसवाग चौक, पुणे<br>वरील अभियानाच्या वेळेस आमच्या महाविद्याल<br>अभियानाच्या वेळेस आमच्या महाविद्यालयातं<br>महाविद्यालयातील ७ शिक्षक वृंट् देखील असण<br>पाहता आमच्या महाविद्यालयास परवानगी द्यावी<br>१. प्रा. रेखा जोशी<br>२. प्रा. उर्मिला पाटील<br>३. श्री. विवेक झेंडे                                                                                                                                 | तील २० विद्यार्थ्याच्या समावेश असणार आहे. त्यासोबत आमच्या<br>गर आहेत. त्यांची नावे खाली नमूद केली आहेत. तरीही वरील व्यवस्था                                                                  |
|      | वेळः ११ ते १२ वाजता<br>ठिकाणः सारसबाग चौक, पुणे<br>वरील अभियानाच्या वेळेस आमच्या महाविद्याल<br>अभियानाच्या वेळेस आमच्या महाविद्यालयात<br>महाविद्यालयातील ७ शिक्षक चुंद्र देखील असण<br>पाहता आमच्या महाविद्यालयास परवानगी द्यावी<br>१. प्रा. रेखा जोशी<br>२. प्रा. उर्मिला पाटील                                                                                                                                                         | तील २० विद्यार्थ्याच्या समावेश असणार आहे. त्यासोबत आमच्या<br>गर आहेत. त्यांची नावे खाली नमूद केली आहेत. तरीही वरील व्यवस्था                                                                  |
|      | वेळः ११ ते १२ वाजता<br>ठिकाणः सारसवाग चौक, पुणे<br>वरील अभियानाच्या वेळेस आमच्या महाविद्यालयातं<br>अभियानाच्या वेळेस आमच्या महाविद्यालयातं<br>महाविद्यालयातील ७ शिक्षक वृंद् देखील असण<br>पाहता आमच्या महाविद्यालयास परवानगी द्यावी<br>१. प्रा. रेखा जोशी<br>२. प्रा. उर्मिला पाटील<br>३. श्री. विवेक झेंडे<br>४. प्रा. प्रियांका खुव्वड                                                                                                | तील २० विद्यार्थ्याच्या समावेश असणार आहे. त्यासोबत आमच्या<br>ार आहेत. त्यांची नावे खाली नमूद केली आहेत. तरीही वरील व्यवस्था                                                                  |
|      | वेळः ११ ते १२ वाजता<br>ठिकाणः सारसवाग चौक, पुणे<br>वरील अभियानाच्या वेळेस आमच्या महाविद्यालयातं<br>अभियानाच्या वेळेस आमच्या महाविद्यालयातं<br>महाविद्यालयातील ७ शिक्षक वृंद देखील असण<br>पाहता आमच्या महाविद्यालयास परवानगी द्यावी<br>१. प्रा. रेखा जोशी<br>२. प्रा. रेखा जोशी<br>२. प्रा. उमिला पाटील<br>३. श्री. वियेक झेंडे<br>४. प्रा. प्रियांका खुटलड<br>५. प्रा. ज्योती पाटील                                                     | तील २० विद्यार्थ्याच्या समावेश असणार आहे. त्यासोबत आमच्या<br>ार आहेत. त्यांची नावे खाली नमूद केली आहेत. तरीही वरील व्यवस्था                                                                  |
|      | वेळः ११ ते १२ वाजता<br>ठिकाण : सारसवाग चौक, पुणे<br>वरील अभियानाच्या वेळेस आमच्या महाविद्याल<br>अभियानाच्या वेळेस आमच्या महाविद्यालयात<br>महाविद्यालयातील ७ शिक्षक वृंद देखील असण<br>पाहता आमच्या महाविद्यालयास परवानगी द्यावी<br>१. प्रा. रेखा जोशी<br>१. प्रा. उर्मिला पाटील<br>३. श्री. विवेक झेंडे<br>४. प्रा. प्रियांका खुटवड<br>५. प्रा. प्रयांका खुटवड<br>५. प्रा. वनिता मस्के<br>७. श्री. बुखीसागर जगताम                        | तील २० विद्यार्थ्याच्या समावेश असणार आहे. त्यासोबत आमच्या<br>ार आहेत. त्यांची नावे खाली नमूद केली आहेत. तरीही वरील व्यवस्था                                                                  |
|      | वेळः ११ ते १२ वाजता<br>ठिकाणः सारसवाग चौक, पुणे<br>वरील अभियानाच्या वेळेस आमच्या महाविद्याल<br>अभियानाच्या वेळेस आमच्या महाविद्यालयातं<br>महाविद्यालयातील ७ शिक्षक वृंद् देखील असण<br>पाहता आमच्या महाविद्यालयास परवानगी द्यावी<br>१. प्रा. रेखा जोशी<br>२. प्रा. रेखा जोशी<br>२. प्रा. उर्मिला पाटील<br>३. श्री. विवेक झेंडे<br>४. प्रा. प्रियांका खुटवड<br>५. प्रा. ज्योती पाटील<br>६. प्रा. वनिता मरके                               | नील २० विद्यार्थ्याच्या समावेश असणार आहे. त्यासोबत आमच्या<br>ार आहेत. त्यांची नावे खाली नमूद केली आहेत. तरीही वरील व्यवस्था<br>ही नम्र विनंती.                                               |
|      | वेळः ११ ते १२ वाजता<br>ठिकाण : सारसवाग चौक, पुणे<br>वरील अभियानाच्या वेळेस आमच्या महाविद्याल<br>अभियानाच्या वेळेस आमच्या महाविद्यालयात<br>महाविद्यालयातील ७ शिक्षक वृंद देखील असण<br>पाहता आमच्या महाविद्यालयास परवानगी द्यावी<br>१. प्रा. रेखा जोशी<br>१. प्रा. उर्मिला पाटील<br>३. श्री. विवेक झेंडे<br>४. प्रा. प्रियांका खुटवड<br>५. प्रा. प्रयांका खुटवड<br>५. प्रा. वनिता मस्के<br>७. श्री. बुखीसागर जगताम                        | नील २० विद्यार्थ्याच्या समावेश असणार आहे. त्यासोबत आमच्या<br>ार आहेत. त्यांची नावे खाली नमूद केली आहेत. तरीही वरील व्यवस्था<br>ही नम्र विनंती.                                               |
|      | वेळः ११ ते १२ वाजता<br>ठिकाणः सारसबाग चौक, पुणे<br>वरील अभियानाच्या वेळेस आमच्या महाविद्यालयातं<br>अभियानाच्या वेळेस आमच्या महाविद्यालयातं<br>महाविद्यालयातील ७ शिक्षक वृंद् देखील असण<br>पाहता आमच्या महाविद्यालयास परवानगी द्यावी<br>१. प्रा. रेखा जोशी<br>२. प्रा. रेखा जोशी<br>२. प्रा. रेखा जोशी<br>२. प्रा. वेसिला पाटील<br>६. प्रा. प्रयांका खुटवड<br>५. प्रा. ज्योती पाटील<br>६. प्रा. वनिता मस्के<br>७. श्री. बुथ्वीसागर जगताप | नील २० विद्यार्थ्याच्या समावेश असणार आहे. त्यासोबत आमच्या<br>तर आहेत. त्यांची नावे खाली नमूद केली आहेत. तरीही वरील व्यवस्था<br>ही नम्र विनंती.                                               |
|      | वेळः ११ ते १२ वाजता<br>ठिकाणः सारसबाग चौक, पुणे<br>वरील अभियानाच्या वेळेस आमच्या महाविद्यालयातं<br>अभियानाच्या वेळेस आमच्या महाविद्यालयातं<br>महाविद्यालयातील ७ शिक्षक वृंद् देखील असण<br>पाहता आमच्या महाविद्यालयास परवानगी द्यावी<br>१. प्रा. रेखा जोशी<br>२. प्रा. रेखा जोशी<br>२. प्रा. रेखा जोशी<br>२. प्रा. वेसिला पाटील<br>६. प्रा. प्रयांका खुटवड<br>५. प्रा. ज्योती पाटील<br>६. प्रा. वनिता मस्के<br>७. श्री. बुथ्वीसागर जगताप | नील २० विद्यार्थ्याच्या समावेश असणार आहे. त्यासोबत आमच्या<br>तर आहेत. त्यांची नावे खाली नमूद केली आहेत. तरीही वरील व्यवस्था<br>ही नम्र विनंती.                                               |
| P.V. | वेळः ११ ते १२ वाजता<br>ठिकाणः सारसबाग चौक, पुणे<br>वरील अभियानाच्या वेळेस आमच्या महाविद्यालयातं<br>अभियानाच्या वेळेस आमच्या महाविद्यालयातं<br>महाविद्यालयातील ७ शिक्षक वृंद् देखील असण<br>पाहता आमच्या महाविद्यालयास परवानगी द्यावी<br>१. प्रा. रेखा जोशी<br>२. प्रा. रेखा जोशी<br>२. प्रा. रेखा जोशी<br>२. प्रा. वेसिला पाटील<br>६. प्रा. प्रयांका खुटवड<br>५. प्रा. ज्योती पाटील<br>६. प्रा. वनिता मस्के<br>७. श्री. बुथ्वीसागर जगताप | नील २० विद्यार्थ्याच्या समावेश असणार आहे. त्यासोबत आमच्या<br>ार आहेत. त्यांची नावे खाली नमूद केली आहेत. तरीही वरील व्यवस्था<br>ही नम्र विनंती.                                               |