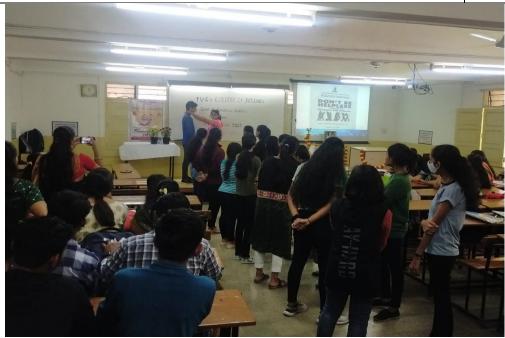

4. Guest Lecture on Sexual Harassment Acts and Grievances Redressal

Topic: "Sexual Harassment Acts & Grievances Redressal" Speaker:- Adv. Seema Shelke

Date & Time: - 3<sup>rd</sup> Oct 2022 11:00 am Venue:- Classroom 2

#### Ref. No:-PVGCOS/2022/64

Date: 29/09/2022

To,

Adv. Seema Shelke

Subject: Invitation for conducting session on "Sexual Harassment Acts & Grievances Redressal" in Feminine Fest - 2022.

Respected Madam,

With reference to above subject we would like to invite you as are source person for conducting session on "Sexual Harassment Acts & Grievances Redressal" on 3<sup>rd</sup> October 2022 from 11:00 am to 12.00 pm for our Girl students & Staff members.