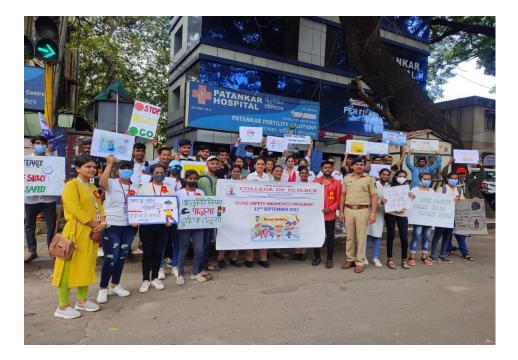

#### 1. Road Safety Awareness Program 2022

Pune Vidyarthi Griha's COLLEGE OF SCIENCE Accredited by NAAC Affiliated to Savitribal Phule Pune University: Identification No PU/PN/SC/157/2001 S.No.44, Vidyanagari, Parvati, Pune 411009 Telephone: (020) 2422 1484 / 2422 7484, Website: www.pvgcos.ac.in Date:20.09.2022 NOTICE All the students of PVG's College of Science are hereby informed that we have decided to organize "Road Safety Awareness Program" on 22nd September 2022 in between 11.00 am and 12:00pm at "Sarasbag Chowk", Swargate, Pune. Motto of this program is to enhance awareness of public about traffic rules, so you are suggested to create Posters related to the subject. All interested students can register their names to Prof. Urmila Patil on or before 21st September 2022. Im? - Vim Principal P.V.G.'s College of Science Vidyanagari, S. No. 44, Parvati, Pune -411 009

|      | Accredited by NA                                                                                                                                                                                                                                                                                                                                                                                                                        | AAC                                                                                                                                                                                          |
|------|-----------------------------------------------------------------------------------------------------------------------------------------------------------------------------------------------------------------------------------------------------------------------------------------------------------------------------------------------------------------------------------------------------------------------------------------|----------------------------------------------------------------------------------------------------------------------------------------------------------------------------------------------|
|      | Affiliated to Savitribal Ph                                                                                                                                                                                                                                                                                                                                                                                                             | hule p                                                                                                                                                                                       |
|      | S.No.44, Vidyanagari, F<br>Telephone: (020) 2422                                                                                                                                                                                                                                                                                                                                                                                        | Parvati, Pune 411009                                                                                                                                                                         |
|      |                                                                                                                                                                                                                                                                                                                                                                                                                                         | 1484 / 2422 7484, Website: www.pvgcos.ac.in                                                                                                                                                  |
|      | संदर्भ क्र. पीव्हीजीसीओएस/ २०२२/६७                                                                                                                                                                                                                                                                                                                                                                                                      | <u>दि.२१.०९.२०२२</u>                                                                                                                                                                         |
|      | प्रति,                                                                                                                                                                                                                                                                                                                                                                                                                                  |                                                                                                                                                                                              |
|      | मा. वरिष्ठ पोलिस निरीक्षक,                                                                                                                                                                                                                                                                                                                                                                                                              |                                                                                                                                                                                              |
|      | दत्तवाडी वाहतूक निरीक्षक,                                                                                                                                                                                                                                                                                                                                                                                                               |                                                                                                                                                                                              |
|      | पुणे -४११००९.                                                                                                                                                                                                                                                                                                                                                                                                                           |                                                                                                                                                                                              |
|      | विषय : "रोड सेफ्ट                                                                                                                                                                                                                                                                                                                                                                                                                       | टी "अभियान परवानगी मिळणेबाबत.                                                                                                                                                                |
| *    | माननाय महादय,                                                                                                                                                                                                                                                                                                                                                                                                                           |                                                                                                                                                                                              |
|      | वराल विषयास अनुसरुन आमच्या मह                                                                                                                                                                                                                                                                                                                                                                                                           | ग़विद्यालयाअंतर्गत दरवर्षी विविध कार्यक्रमांचे आयोजन केले जाते.                                                                                                                              |
|      | त्यप्रमाण यावषा दखाल रोड "संफटी" अभियानः                                                                                                                                                                                                                                                                                                                                                                                                | कार्यक्रमाचे आयोजन केले आहे. तरीही हा कार्यक्रम खालील प्रमाणे                                                                                                                                |
|      | घेतला जाणार आहे त्यास परवानगी मिळावी, हं                                                                                                                                                                                                                                                                                                                                                                                                | ग्री विनंती.                                                                                                                                                                                 |
|      | वार : गुरुवार, दिनांक : २२ सष्टेंबर २०२२                                                                                                                                                                                                                                                                                                                                                                                                |                                                                                                                                                                                              |
|      |                                                                                                                                                                                                                                                                                                                                                                                                                                         |                                                                                                                                                                                              |
|      | वेळः ११ ते १२ वाजता                                                                                                                                                                                                                                                                                                                                                                                                                     |                                                                                                                                                                                              |
| •    | वेळ: ११ ते १२ वाजता<br>ठिकाण : सारसबाग चौक, पुणे<br>वरील अभियानाच्या वेळेस आमच्या महाविद्याल                                                                                                                                                                                                                                                                                                                                            | नयातील २० विद्याध्या्रच्या समावेश असणार आहे. त्यासोबत आमच्या                                                                                                                                 |
|      | वेळः ११ ते १२ वाजता<br>ठिकाणः सारसवाग चौक, पुणे<br>वरील अभियानाच्या वेळेस आमच्या महाविद्याल<br>अभियानाच्या वेळेस आमच्या महाविद्यालयात<br>महाविद्यालयातील ७ शिक्षक वृंट् देखील असण                                                                                                                                                                                                                                                       | लयातील २० विद्यार्थ्याएच्या समावेश असणार आहे. त्यासोबत आमच्या<br>तील २० विद्यार्थ्याच्या समावेश असणार आहे. त्यासोबत आमच्या<br>ार आहेत. त्यांची नावे खाली नमूद केली आहेत. तरीही वरील व्यवस्था |
|      | वेळः ११ ते १२ वाजता<br>ठिकाणः सारसवाग चौक, पुणे<br>वरील अभियानाच्या वेळेस आमच्या महाविद्याल<br>अभियानाच्या वेळेस आमच्या महाविद्यालयातं                                                                                                                                                                                                                                                                                                  | तील २० विद्यार्थ्याच्या समावेश असणार आहे. त्यासोबत आमच्या<br>गर आहेत. त्यांची नावे खाली नमूद केली आहेत. तरीही वरील व्यवस्था                                                                  |
|      | वेळः ११ ते १२ वाजता<br>ठिकाणः सारसवाग चौक, पुणे<br>वरील अभियानाच्या वेळेस आमच्या महाविद्याल<br>अभियानाच्या वेळेस आमच्या महाविद्यालयातं<br>महाविद्यालयातील ७ शिक्षक वृंट् देखील असण<br>पाहता आमच्या महाविद्यालयास परवानगी द्यावी                                                                                                                                                                                                         | तील २० विद्यार्थ्याच्या समावेश असणार आहे. त्यासोबत आमच्या<br>गर आहेत. त्यांची नावे खाली नमूद केली आहेत. तरीही वरील व्यवस्था                                                                  |
|      | वेळः ११ ते १२ वाजता<br>ठिकाणः सारसवाग चौक, पुणे<br>वरील अभियानाच्या वेळेस आमच्या महाविद्याल<br>अभियानाच्या वेळेस आमच्या महाविद्यालयात<br>महाविद्यालयातील ७ शिक्षक वृंद्र देखील असण<br>पाहता आमच्या महाविद्यालयास परवानगी द्यावी<br>१. प्रा. रेखा जोशी                                                                                                                                                                                   | तील २० विद्यार्थ्याच्या समावेश असणार आहे. त्यासोबत आमच्या<br>गर आहेत. त्यांची नावे खाली नमूद केली आहेत. तरीही वरील व्यवस्था                                                                  |
|      | वेळः ११ ते १२ वाजता<br>ठिकाणः सारसवाग चौक, पुणे<br>वरील अभियानाच्या वेळेस आमच्या महाविद्याल<br>अभियानाच्या वेळेस आमच्या महाविद्यालयातं<br>महाविद्यालयातील ७ शिक्षक वृंट् देखील असण<br>पाहता आमच्या महाविद्यालयास परवानगी द्यावी                                                                                                                                                                                                         | तील २० विद्यार्थ्याच्या समावेश असणार आहे. त्यासोबत आमच्या<br>गर आहेत. त्यांची नावे खाली नमूद केली आहेत. तरीही वरील व्यवस्था                                                                  |
|      | वेळः ११ ते १२ वाजता<br>ठिकाणः सारसवाग चौक, पुणे<br>वरील अभियानाच्या वेळेस आमच्या महाविद्याल<br>अभियानाच्या वेळेस आमच्या महाविद्यालयातं<br>महाविद्यालयातील ७ शिक्षक वृंट् देखील असण<br>पाहता आमच्या महाविद्यालयास परवानगी द्यावी<br>१. प्रा. रेखा जोशी<br>२. प्रा. उर्मिला पाटील<br>३. श्री. विवेक झेंडे                                                                                                                                 | तील २० विद्यार्थ्याच्या समावेश असणार आहे. त्यासोबत आमच्या<br>गर आहेत. त्यांची नावे खाली नमूद केली आहेत. तरीही वरील व्यवस्था                                                                  |
|      | वेळः ११ ते १२ वाजता<br>ठिकाणः सारसबाग चौक, पुणे<br>वरील अभियानाच्या वेळेस आमच्या महाविद्याल<br>अभियानाच्या वेळेस आमच्या महाविद्यालयात<br>महाविद्यालयातील ७ शिक्षक चुंद्र देखील असण<br>पाहता आमच्या महाविद्यालयास परवानगी द्यावी<br>१. प्रा. रेखा जोशी<br>२. प्रा. उर्मिला पाटील                                                                                                                                                         | तील २० विद्यार्थ्याच्या समावेश असणार आहे. त्यासोबत आमच्या<br>गर आहेत. त्यांची नावे खाली नमूद केली आहेत. तरीही वरील व्यवस्था                                                                  |
|      | वेळः ११ ते १२ वाजता<br>ठिकाणः सारसवाग चौक, पुणे<br>वरील अभियानाच्या वेळेस आमच्या महाविद्यालयातं<br>अभियानाच्या वेळेस आमच्या महाविद्यालयातं<br>महाविद्यालयातील ७ शिक्षक वृंद् देखील असण<br>पाहता आमच्या महाविद्यालयास परवानगी द्यावी<br>१. प्रा. रेखा जोशी<br>२. प्रा. उर्मिला पाटील<br>३. श्री. विवेक झेंडे<br>४. प्रा. प्रियांका खुव्वड                                                                                                | तील २० विद्यार्थ्याच्या समावेश असणार आहे. त्यासोबत आमच्या<br>ार आहेत. त्यांची नावे खाली नमूद केली आहेत. तरीही वरील व्यवस्था                                                                  |
|      | वेळः ११ ते १२ वाजता<br>ठिकाणः सारसवाग चौक, पुणे<br>वरील अभियानाच्या वेळेस आमच्या महाविद्यालयातं<br>अभियानाच्या वेळेस आमच्या महाविद्यालयातं<br>महाविद्यालयातील ७ शिक्षक वृंद देखील असण<br>पाहता आमच्या महाविद्यालयास परवानगी द्यावी<br>१. प्रा. रेखा जोशी<br>२. प्रा. रेखा जोशी<br>२. प्रा. उमिला पाटील<br>३. श्री. वियेक झेंडे<br>४. प्रा. प्रियांका खुटलड<br>५. प्रा. ज्योती पाटील                                                     | तील २० विद्यार्थ्याच्या समावेश असणार आहे. त्यासोबत आमच्या<br>ार आहेत. त्यांची नावे खाली नमूद केली आहेत. तरीही वरील व्यवस्था                                                                  |
|      | वेळः ११ ते १२ वाजता<br>ठिकाण : सारसवाग चौक, पुणे<br>वरील अभियानाच्या वेळेस आमच्या महाविद्याल<br>अभियानाच्या वेळेस आमच्या महाविद्यालयात<br>महाविद्यालयातील ७ शिक्षक वृंद देखील असण<br>पाहता आमच्या महाविद्यालयास परवानगी द्यावी<br>१. प्रा. रेखा जोशी<br>१. प्रा. उर्मिला पाटील<br>३. श्री. विवेक झेंडे<br>४. प्रा. प्रियांका खुटवड<br>५. प्रा. प्रयांका खुटवड<br>५. प्रा. वनिता मस्के<br>७. श्री. बुखीसागर जगताम                        | तील २० विद्यार्थ्याच्या समावेश असणार आहे. त्यासोबत आमच्या<br>ार आहेत. त्यांची नावे खाली नमूद केली आहेत. तरीही वरील व्यवस्था                                                                  |
|      | वेळः ११ ते १२ वाजता<br>ठिकाणः सारसवाग चौक, पुणे<br>वरील अभियानाच्या वेळेस आमच्या महाविद्याल<br>अभियानाच्या वेळेस आमच्या महाविद्यालयातं<br>महाविद्यालयातील ७ शिक्षक वृंद् देखील असण<br>पाहता आमच्या महाविद्यालयास परवानगी द्यावी<br>१. प्रा. रेखा जोशी<br>२. प्रा. रेखा जोशी<br>२. प्रा. उर्मिला पाटील<br>३. श्री. विवेक झेंडे<br>४. प्रा. प्रियांका खुटवड<br>५. प्रा. ज्योती पाटील<br>६. प्रा. वनिता मरके                               | नील २० विद्यार्थ्याच्या समावेश असणार आहे. त्यासोबत आमच्या<br>ार आहेत. त्यांची नावे खाली नमूद केली आहेत. तरीही वरील व्यवस्था<br>ही नम्र विनंती.                                               |
|      | वेळः ११ ते १२ वाजता<br>ठिकाण : सारसवाग चौक, पुणे<br>वरील अभियानाच्या वेळेस आमच्या महाविद्याल<br>अभियानाच्या वेळेस आमच्या महाविद्यालयात<br>महाविद्यालयातील ७ शिक्षक वृंद देखील असण<br>पाहता आमच्या महाविद्यालयास परवानगी द्यावी<br>१. प्रा. रेखा जोशी<br>१. प्रा. उर्मिला पाटील<br>३. श्री. विवेक झेंडे<br>४. प्रा. प्रियांका खुटवड<br>५. प्रा. प्रयांका खुटवड<br>५. प्रा. वनिता मस्के<br>७. श्री. बुखीसागर जगताम                        | नील २० विद्यार्थ्याच्या समावेश असणार आहे. त्यासोबत आमच्या<br>ार आहेत. त्यांची नावे खाली नमूद केली आहेत. तरीही वरील व्यवस्था<br>ही नम्र विनंती.                                               |
|      | वेळः ११ ते १२ वाजता<br>ठिकाणः सारसबाग चौक, पुणे<br>वरील अभियानाच्या वेळेस आमच्या महाविद्यालयातं<br>अभियानाच्या वेळेस आमच्या महाविद्यालयातं<br>महाविद्यालयातील ७ शिक्षक वृंद् देखील असण<br>पाहता आमच्या महाविद्यालयास परवानगी द्यावी<br>१. प्रा. रेखा जोशी<br>२. प्रा. रेखा जोशी<br>२. प्रा. रेखा जोशी<br>२. प्रा. वेसिला पाटील<br>६. प्रा. प्रयांका खुटवड<br>५. प्रा. ज्योती पाटील<br>६. प्रा. वनिता मस्के<br>७. श्री. बुथ्वीसागर जगताप | नील २० विद्यार्थ्याच्या समावेश असणार आहे. त्यासोबत आमच्या<br>तर आहेत. त्यांची नावे खाली नमूद केली आहेत. तरीही वरील व्यवस्था<br>ही नम्र विनंती.                                               |
|      | वेळः ११ ते १२ वाजता<br>ठिकाणः सारसबाग चौक, पुणे<br>वरील अभियानाच्या वेळेस आमच्या महाविद्यालयातं<br>अभियानाच्या वेळेस आमच्या महाविद्यालयातं<br>महाविद्यालयातील ७ शिक्षक वृंद् देखील असण<br>पाहता आमच्या महाविद्यालयास परवानगी द्यावी<br>१. प्रा. रेखा जोशी<br>२. प्रा. रेखा जोशी<br>२. प्रा. रेखा जोशी<br>२. प्रा. वेसिला पाटील<br>६. प्रा. प्रयांका खुटवड<br>५. प्रा. ज्योती पाटील<br>६. प्रा. वनिता मस्के<br>७. श्री. बुथ्वीसागर जगताप | नील २० विद्यार्थ्याच्या समावेश असणार आहे. त्यासोबत आमच्या<br>तर आहेत. त्यांची नावे खाली नमूद केली आहेत. तरीही वरील व्यवस्था<br>ही नम्र विनंती.                                               |
| P.V. | वेळः ११ ते १२ वाजता<br>ठिकाणः सारसबाग चौक, पुणे<br>वरील अभियानाच्या वेळेस आमच्या महाविद्यालयातं<br>अभियानाच्या वेळेस आमच्या महाविद्यालयातं<br>महाविद्यालयातील ७ शिक्षक वृंद् देखील असण<br>पाहता आमच्या महाविद्यालयास परवानगी द्यावी<br>१. प्रा. रेखा जोशी<br>२. प्रा. रेखा जोशी<br>२. प्रा. रेखा जोशी<br>२. प्रा. वेसिला पाटील<br>६. प्रा. प्रयांका खुटवड<br>५. प्रा. ज्योती पाटील<br>६. प्रा. वनिता मस्के<br>७. श्री. बुथ्वीसागर जगताप | नील २० विद्यार्थ्याच्या समावेश असणार आहे. त्यासोबत आमच्या<br>ार आहेत. त्यांची नावे खाली नमूद केली आहेत. तरीही वरील व्यवस्था<br>ही नम्र विनंती.                                               |