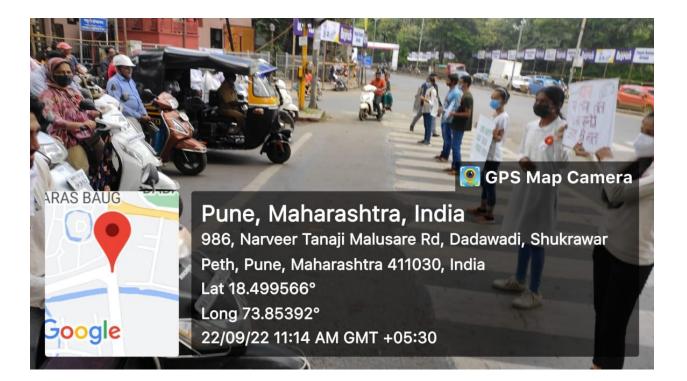

#### 1. Road Safety Awareness Program 2022

Pune Vidyarthi Griha's COLLEGE OF SCIENCE Accredited by NAAC Affiliated to Savitribal Phule Pune University: Identification No PU/PN/SC/157/2001 S.No.44, Vidyanagari, Parvati, Pune 411009 Telephone: (020) 2422 1484 / 2422 7484, Website: www.pvgcos.ac.in Date:20.09.2022 NOTICE All the students of PVG's College of Science are hereby informed that we have decided to organize "Road Safety Awareness Program" on 22nd September 2022 in between 11.00 am and 12:00pm at "Sarasbag Chowk", Swargate, Pune. Motto of this program is to enhance awareness of public about traffic rules, so you are suggested to create Posters related to the subject. All interested students can register their names to Prof. Urmila Patil on or before 21st September 2022. Im? - Vim Principal P.V.G.'s College of Science Vidyanagari, S. No. 44, Parvati, Pune -411 009

|      | Accredited by NA                                                                                                                                                                                                                                                                                                                                                                                                                        | AAC                                                                                                                                                                                          |
|------|-----------------------------------------------------------------------------------------------------------------------------------------------------------------------------------------------------------------------------------------------------------------------------------------------------------------------------------------------------------------------------------------------------------------------------------------|----------------------------------------------------------------------------------------------------------------------------------------------------------------------------------------------|
|      | Affiliated to Savitribal Ph                                                                                                                                                                                                                                                                                                                                                                                                             | hule p                                                                                                                                                                                       |
|      | S.No.44, Vidyanagari, F<br>Telephone: (020) 2422                                                                                                                                                                                                                                                                                                                                                                                        | Parvati, Pune 411009                                                                                                                                                                         |
|      |                                                                                                                                                                                                                                                                                                                                                                                                                                         | 1484 / 2422 7484, Website: www.pvgcos.ac.in                                                                                                                                                  |
|      | संदर्भ क्र. पीव्हीजीसीओएस/ २०२२/६७                                                                                                                                                                                                                                                                                                                                                                                                      | <u>दि.२१.०९.२०२२</u>                                                                                                                                                                         |
|      | प्रति,                                                                                                                                                                                                                                                                                                                                                                                                                                  |                                                                                                                                                                                              |
|      | मा. वरिष्ठ पोलिस निरीक्षक,                                                                                                                                                                                                                                                                                                                                                                                                              |                                                                                                                                                                                              |
|      | दत्तवाडी वाहतूक निरीक्षक,                                                                                                                                                                                                                                                                                                                                                                                                               |                                                                                                                                                                                              |
|      | पुणे -४११००९.                                                                                                                                                                                                                                                                                                                                                                                                                           |                                                                                                                                                                                              |
|      | विषय : "रोड सेफ्ट                                                                                                                                                                                                                                                                                                                                                                                                                       | टी "अभियान परवानगी मिळणेबाबत.                                                                                                                                                                |
| *    | माननाय महादय,                                                                                                                                                                                                                                                                                                                                                                                                                           |                                                                                                                                                                                              |
|      | वराल विषयास अनुसरुन आमच्या मह                                                                                                                                                                                                                                                                                                                                                                                                           | ग़विद्यालयाअंतर्गत दरवर्षी विविध कार्यक्रमांचे आयोजन केले जाते.                                                                                                                              |
|      | त्यप्रमाण यावषा दखाल रोड "संफटी" अभियानः                                                                                                                                                                                                                                                                                                                                                                                                | कार्यक्रमाचे आयोजन केले आहे. तरीही हा कार्यक्रम खालील प्रमाणे                                                                                                                                |
|      | घेतला जाणार आहे त्यास परवानगी मिळावी, हं                                                                                                                                                                                                                                                                                                                                                                                                | ग्री विनंती.                                                                                                                                                                                 |
|      | वार : गुरुवार, दिनांक : २२ सष्टेंबर २०२२                                                                                                                                                                                                                                                                                                                                                                                                |                                                                                                                                                                                              |
|      |                                                                                                                                                                                                                                                                                                                                                                                                                                         |                                                                                                                                                                                              |
|      | वेळः ११ ते १२ वाजता                                                                                                                                                                                                                                                                                                                                                                                                                     |                                                                                                                                                                                              |
| •    | वेळ: ११ ते १२ वाजता<br>ठिकाण : सारसबाग चौक, पुणे<br>वरील अभियानाच्या वेळेस आमच्या महाविद्याल                                                                                                                                                                                                                                                                                                                                            | नयातील २० विद्याध्या्रच्या समावेश असणार आहे. त्यासोबत आमच्या                                                                                                                                 |
|      | वेळः ११ ते १२ वाजता<br>ठिकाणः सारसवाग चौक, पुणे<br>वरील अभियानाच्या वेळेस आमच्या महाविद्याल<br>अभियानाच्या वेळेस आमच्या महाविद्यालयात<br>महाविद्यालयातील ७ शिक्षक वृंट् देखील असण                                                                                                                                                                                                                                                       | लयातील २० विद्यार्थ्याएच्या समावेश असणार आहे. त्यासोबत आमच्या<br>तील २० विद्यार्थ्याच्या समावेश असणार आहे. त्यासोबत आमच्या<br>ार आहेत. त्यांची नावे खाली नमूद केली आहेत. तरीही वरील व्यवस्था |
|      | वेळः ११ ते १२ वाजता<br>ठिकाणः सारसवाग चौक, पुणे<br>वरील अभियानाच्या वेळेस आमच्या महाविद्याल<br>अभियानाच्या वेळेस आमच्या महाविद्यालयातं                                                                                                                                                                                                                                                                                                  | तील २० विद्यार्थ्याच्या समावेश असणार आहे. त्यासोबत आमच्या<br>गर आहेत. त्यांची नावे खाली नमूद केली आहेत. तरीही वरील व्यवस्था                                                                  |
|      | वेळः ११ ते १२ वाजता<br>ठिकाणः सारसवाग चौक, पुणे<br>वरील अभियानाच्या वेळेस आमच्या महाविद्याल<br>अभियानाच्या वेळेस आमच्या महाविद्यालयातं<br>महाविद्यालयातील ७ शिक्षक वृंट् देखील असण<br>पाहता आमच्या महाविद्यालयास परवानगी द्यावी                                                                                                                                                                                                         | तील २० विद्यार्थ्याच्या समावेश असणार आहे. त्यासोबत आमच्या<br>गर आहेत. त्यांची नावे खाली नमूद केली आहेत. तरीही वरील व्यवस्था                                                                  |
|      | वेळः ११ ते १२ वाजता<br>ठिकाणः सारसवाग चौक, पुणे<br>वरील अभियानाच्या वेळेस आमच्या महाविद्याल<br>अभियानाच्या वेळेस आमच्या महाविद्यालयात<br>महाविद्यालयातील ७ शिक्षक वृंद्र देखील असण<br>पाहता आमच्या महाविद्यालयास परवानगी द्यावी<br>१. प्रा. रेखा जोशी                                                                                                                                                                                   | तील २० विद्यार्थ्याच्या समावेश असणार आहे. त्यासोबत आमच्या<br>गर आहेत. त्यांची नावे खाली नमूद केली आहेत. तरीही वरील व्यवस्था                                                                  |
|      | वेळः ११ ते १२ वाजता<br>ठिकाणः सारसवाग चौक, पुणे<br>वरील अभियानाच्या वेळेस आमच्या महाविद्याल<br>अभियानाच्या वेळेस आमच्या महाविद्यालयातं<br>महाविद्यालयातील ७ शिक्षक वृंट् देखील असण<br>पाहता आमच्या महाविद्यालयास परवानगी द्यावी                                                                                                                                                                                                         | तील २० विद्यार्थ्याच्या समावेश असणार आहे. त्यासोबत आमच्या<br>गर आहेत. त्यांची नावे खाली नमूद केली आहेत. तरीही वरील व्यवस्था                                                                  |
|      | वेळः ११ ते १२ वाजता<br>ठिकाणः सारसवाग चौक, पुणे<br>वरील अभियानाच्या वेळेस आमच्या महाविद्याल<br>अभियानाच्या वेळेस आमच्या महाविद्यालयातं<br>महाविद्यालयातील ७ शिक्षक वृंट् देखील असण<br>पाहता आमच्या महाविद्यालयास परवानगी द्यावी<br>१. प्रा. रेखा जोशी<br>२. प्रा. उर्मिला पाटील<br>३. श्री. विवेक झेंडे                                                                                                                                 | तील २० विद्यार्थ्याच्या समावेश असणार आहे. त्यासोबत आमच्या<br>गर आहेत. त्यांची नावे खाली नमूद केली आहेत. तरीही वरील व्यवस्था                                                                  |
|      | वेळः ११ ते १२ वाजता<br>ठिकाणः सारसबाग चौक, पुणे<br>वरील अभियानाच्या वेळेस आमच्या महाविद्याल<br>अभियानाच्या वेळेस आमच्या महाविद्यालयात<br>महाविद्यालयातील ७ शिक्षक चुंद्र देखील असण<br>पाहता आमच्या महाविद्यालयास परवानगी द्यावी<br>१. प्रा. रेखा जोशी<br>२. प्रा. उर्मिला पाटील                                                                                                                                                         | तील २० विद्यार्थ्याच्या समावेश असणार आहे. त्यासोबत आमच्या<br>गर आहेत. त्यांची नावे खाली नमूद केली आहेत. तरीही वरील व्यवस्था                                                                  |
|      | वेळः ११ ते १२ वाजता<br>ठिकाणः सारसवाग चौक, पुणे<br>वरील अभियानाच्या वेळेस आमच्या महाविद्यालयातं<br>अभियानाच्या वेळेस आमच्या महाविद्यालयातं<br>महाविद्यालयातील ७ शिक्षक वृंद् देखील असण<br>पाहता आमच्या महाविद्यालयास परवानगी द्यावी<br>१. प्रा. रेखा जोशी<br>२. प्रा. उर्मिला पाटील<br>३. श्री. विवेक झेंडे<br>४. प्रा. प्रियांका खुव्वड                                                                                                | तील २० विद्यार्थ्याच्या समावेश असणार आहे. त्यासोबत आमच्या<br>ार आहेत. त्यांची नावे खाली नमूद केली आहेत. तरीही वरील व्यवस्था                                                                  |
|      | वेळः ११ ते १२ वाजता<br>ठिकाणः सारसवाग चौक, पुणे<br>वरील अभियानाच्या वेळेस आमच्या महाविद्यालयातं<br>अभियानाच्या वेळेस आमच्या महाविद्यालयातं<br>महाविद्यालयातील ७ शिक्षक वृंद देखील असण<br>पाहता आमच्या महाविद्यालयास परवानगी द्यावी<br>१. प्रा. रेखा जोशी<br>२. प्रा. रेखा जोशी<br>२. प्रा. उमिला पाटील<br>३. श्री. वियेक झेंडे<br>४. प्रा. प्रियांका खुटलड<br>५. प्रा. ज्योती पाटील                                                     | तील २० विद्यार्थ्याच्या समावेश असणार आहे. त्यासोबत आमच्या<br>ार आहेत. त्यांची नावे खाली नमूद केली आहेत. तरीही वरील व्यवस्था                                                                  |
|      | वेळः ११ ते १२ वाजता<br>ठिकाण : सारसवाग चौक, पुणे<br>वरील अभियानाच्या वेळेस आमच्या महाविद्याल<br>अभियानाच्या वेळेस आमच्या महाविद्यालयात<br>महाविद्यालयातील ७ शिक्षक वृंद देखील असण<br>पाहता आमच्या महाविद्यालयास परवानगी द्यावी<br>१. प्रा. रेखा जोशी<br>१. प्रा. उर्मिला पाटील<br>३. श्री. विवेक झेंडे<br>४. प्रा. प्रियांका खुटवड<br>५. प्रा. प्रयांका खुटवड<br>५. प्रा. वनिता मस्के<br>७. श्री. बुखीसागर जगताम                        | तील २० विद्यार्थ्याच्या समावेश असणार आहे. त्यासोबत आमच्या<br>ार आहेत. त्यांची नावे खाली नमूद केली आहेत. तरीही वरील व्यवस्था                                                                  |
|      | वेळः ११ ते १२ वाजता<br>ठिकाणः सारसवाग चौक, पुणे<br>वरील अभियानाच्या वेळेस आमच्या महाविद्याल<br>अभियानाच्या वेळेस आमच्या महाविद्यालयातं<br>महाविद्यालयातील ७ शिक्षक वृंद् देखील असण<br>पाहता आमच्या महाविद्यालयास परवानगी द्यावी<br>१. प्रा. रेखा जोशी<br>२. प्रा. रेखा जोशी<br>२. प्रा. उर्मिला पाटील<br>३. श्री. विवेक झेंडे<br>४. प्रा. प्रियांका खुटवड<br>५. प्रा. ज्योती पाटील<br>६. प्रा. वनिता मरके                               | नील २० विद्यार्थ्याच्या समावेश असणार आहे. त्यासोबत आमच्या<br>ार आहेत. त्यांची नावे खाली नमूद केली आहेत. तरीही वरील व्यवस्था<br>ही नम्र विनंती.                                               |
|      | वेळः ११ ते १२ वाजता<br>ठिकाण : सारसवाग चौक, पुणे<br>वरील अभियानाच्या वेळेस आमच्या महाविद्याल<br>अभियानाच्या वेळेस आमच्या महाविद्यालयात<br>महाविद्यालयातील ७ शिक्षक वृंद देखील असण<br>पाहता आमच्या महाविद्यालयास परवानगी द्यावी<br>१. प्रा. रेखा जोशी<br>१. प्रा. उर्मिला पाटील<br>३. श्री. विवेक झेंडे<br>४. प्रा. प्रियांका खुटवड<br>५. प्रा. प्रयांका खुटवड<br>५. प्रा. वनिता मस्के<br>७. श्री. बुखीसागर जगताम                        | नील २० विद्यार्थ्याच्या समावेश असणार आहे. त्यासोबत आमच्या<br>ार आहेत. त्यांची नावे खाली नमूद केली आहेत. तरीही वरील व्यवस्था<br>ही नम्र विनंती.                                               |
|      | वेळः ११ ते १२ वाजता<br>ठिकाणः सारसबाग चौक, पुणे<br>वरील अभियानाच्या वेळेस आमच्या महाविद्यालयातं<br>अभियानाच्या वेळेस आमच्या महाविद्यालयातं<br>महाविद्यालयातील ७ शिक्षक वृंद् देखील असण<br>पाहता आमच्या महाविद्यालयास परवानगी द्यावी<br>१. प्रा. रेखा जोशी<br>२. प्रा. रेखा जोशी<br>२. प्रा. रेखा जोशी<br>२. प्रा. वेसिला पाटील<br>६. प्रा. प्रयांका खुटवड<br>५. प्रा. ज्योती पाटील<br>६. प्रा. वनिता मस्के<br>७. श्री. बुथ्वीसागर जगताप | नील २० विद्यार्थ्याच्या समावेश असणार आहे. त्यासोबत आमच्या<br>तर आहेत. त्यांची नावे खाली नमूद केली आहेत. तरीही वरील व्यवस्था<br>ही नम्र विनंती.                                               |
|      | वेळः ११ ते १२ वाजता<br>ठिकाणः सारसबाग चौक, पुणे<br>वरील अभियानाच्या वेळेस आमच्या महाविद्यालयातं<br>अभियानाच्या वेळेस आमच्या महाविद्यालयातं<br>महाविद्यालयातील ७ शिक्षक वृंद् देखील असण<br>पाहता आमच्या महाविद्यालयास परवानगी द्यावी<br>१. प्रा. रेखा जोशी<br>२. प्रा. रेखा जोशी<br>२. प्रा. रेखा जोशी<br>२. प्रा. वेसिला पाटील<br>६. प्रा. प्रयांका खुटवड<br>५. प्रा. ज्योती पाटील<br>६. प्रा. वनिता मस्के<br>७. श्री. बुथ्वीसागर जगताप | नील २० विद्यार्थ्याच्या समावेश असणार आहे. त्यासोबत आमच्या<br>तर आहेत. त्यांची नावे खाली नमूद केली आहेत. तरीही वरील व्यवस्था<br>ही नम्र विनंती.                                               |
| P.V. | वेळः ११ ते १२ वाजता<br>ठिकाणः सारसबाग चौक, पुणे<br>वरील अभियानाच्या वेळेस आमच्या महाविद्यालयातं<br>अभियानाच्या वेळेस आमच्या महाविद्यालयातं<br>महाविद्यालयातील ७ शिक्षक वृंद् देखील असण<br>पाहता आमच्या महाविद्यालयास परवानगी द्यावी<br>१. प्रा. रेखा जोशी<br>२. प्रा. रेखा जोशी<br>२. प्रा. रेखा जोशी<br>२. प्रा. वेसिला पाटील<br>६. प्रा. प्रयांका खुटवड<br>५. प्रा. ज्योती पाटील<br>६. प्रा. वनिता मस्के<br>७. श्री. बुथ्वीसागर जगताप | नील २० विद्यार्थ्याच्या समावेश असणार आहे. त्यासोबत आमच्या<br>ार आहेत. त्यांची नावे खाली नमूद केली आहेत. तरीही वरील व्यवस्था<br>ही नम्र विनंती.                                               |