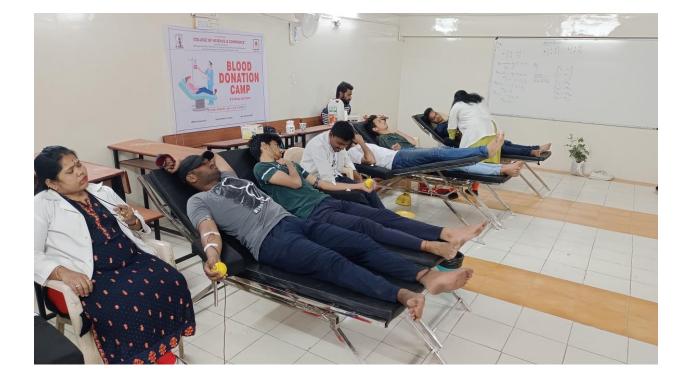

| 79        | J.M.      |
| 15 | (8551839988)<br>Horshal, Tilche                   | -                 | 07/11/01         | A+.            |       | 21  | 82        | HAT.      |
| 6  | Omkar Gaikwad                                     | FT BSC            | 31/1/2004        | 0+             |       | 19  | 93        | Of dit.   |
| 7  | (9075112245)                                      | File              | 21/11/2004       | apt            |       | 19  | 65        | Tamp      |
| 8  | Abhishek Labde.                                   | These.            | 15/09/200        | 0+             |       | 21  | 66        | J Slee    |
|    | Zende Viver                                       | staff             | 28/10/89         | 0+             |       | 33  |           | 11        |











**PVGCOSC** NAAC Cycle 2 3.4.3 2022-23



# पुणे विद्यार्थिगृहात रक्तदान उत्साहात

पुणे : पुणे विद्यार्थिंगृहाचे, विज्ञान व पिसाळ, आयोजक शेषेराव शिंगटे, वाणिज्य महाविद्यालयाच्या वतीने रक्तदान शिबिराचे आयोजन करण्यात आले होते. यावेळी तब्बल ८६ जणांनी रक्तदान केले.

या शिबिरास प्रमुख अतिथी म्हणून संस्थेचे कार्यवाह व विभागप्रमुख प्रा. राजेंद्र कांबळे, महाविद्यालयाचे प्राचार्य डॉ. संजयकुमार गायकवाड, विद्यार्थी

लोकमत न्यूज नेटवर्क विकास मंडळाचे प्रमुख प्रा. महादेव प्रा. प्रियांका खुटवड, प्रा. सुप्रिया पंडित. सोनाली प्रा. मुथा, महाविद्यालयाचे सर्व शिक्षक-शिक्षकेतर कर्मचारी उपस्थित होते.

> शिबिरास या रक्तदान महाविद्यालयातील विद्यार्थ्यांचा व इतर कर्मचाऱ्यांचा उत्स्फूर्त प्रतिसाद लाभला.



Hello Pune Page No. 5 Mar 28, 2023 Powered by: erelego.com