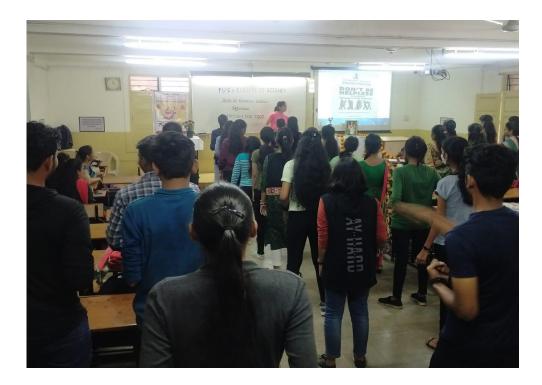

4. Guest Lecture on Sexual Harassment Acts and Grievances Redressal

Topic: "Sexual Harassment Acts & Grievances Redressal" Speaker:- Adv. Seema Shelke

Date & Time: - 3<sup>rd</sup> Oct 2022 11:00 am Venue:- Classroom 2

#### Ref. No:-PVGCOS/2022/64

Date: 29/09/2022

To,

Adv. Seema Shelke

Subject: Invitation for conducting session on "Sexual Harassment Acts & Grievances Redressal" in Feminine Fest - 2022.

Respected Madam,

With reference to above subject we would like to invite you as are source person for conducting session on "Sexual Harassment Acts & Grievances Redressal" on 3<sup>rd</sup> October 2022 from 11:00 am to 12.00 pm for our Girl students & Staff members.