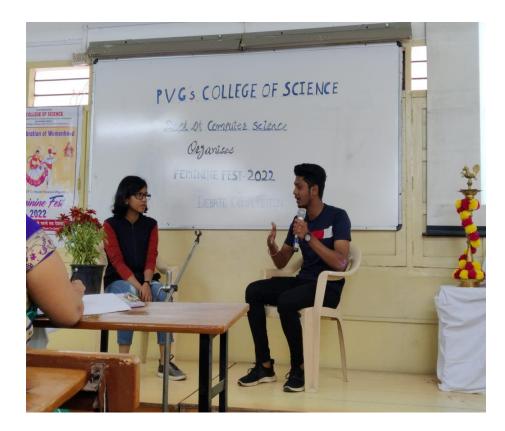

#### 2. Essay & Debate Competition on Gender Equality

#### Pune Vidyarthi Griha's, College of Science

#### Event: "Debate and Essay competition"

Date & Time:- 30<sup>th</sup> Sept 2022 10:00 am Venue:- Classroom 2

Mrs. Snehal Jadhav Mrs. Roshani Parate Event In-charge Mrs. Rekha Joshi

Dr. S. M. Gaikwad

HOD