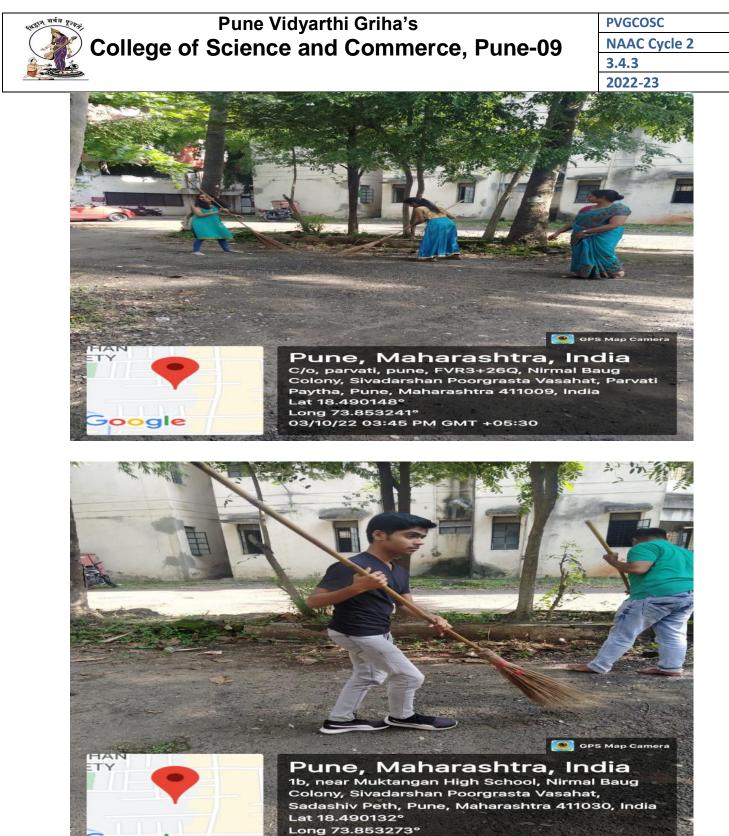

## 5. Swachhta Abhiyan 2022

|                                                                                           | स्वच्छता अभियान - २०२२                                                 |  |  |  |
|-------------------------------------------------------------------------------------------|------------------------------------------------------------------------|--|--|--|
|                                                                                           | सूचना                                                                  |  |  |  |
| र्व विद्यार्थी, शिक्षक व शिक्षव                                                           | केतर सहकारी यांना सूचित करण्यात येते की २ ऑक्टोबर, २०२२ ते             |  |  |  |
| ॉक्टोबर, २०२२ या कालावधीव<br>ाबविण्याचे आयोजित केले आ                                     | मध्ये महात्मा गांधी जयंती निमित्त आपण <b>"स्वच्छता अभियान "</b><br>हे. |  |  |  |
| -या अंतर्गत होणाऱ्या उपक्रमांच                                                            | वा तपशील खालीलप्रमाणे आहे:                                             |  |  |  |
| दिनांक                                                                                    | उपक्रमाचे नाव                                                          |  |  |  |
| २ ऑक्टोबर २०२२                                                                            | आपल्या राहत्या ठिकाणी साफसफाई करणे                                     |  |  |  |
| ३ ऑक्टोबर २०२२                                                                            | महाविद्यालयाच्या आवारातील साफसफाई करणे                                 |  |  |  |
| ४ ऑक्टोबर २०२२                                                                            | सामूहिक स्वच्छता प्रतिज्ञा घेणे व महाविद्यालयाच्या प्रयोगशाळा          |  |  |  |
|                                                                                           | "<br>येथील साफसफाई करणे                                                |  |  |  |
|                                                                                           |                                                                        |  |  |  |
| विभाग प्रमुख                                                                              | प्राचार्य                                                              |  |  |  |
|                                                                                           | यत्म) २३३०३२० डॉ. संजयकुमार गायकवाड                                    |  |  |  |
| सौ. रेखा जोशी (कॉम्प्युटर सान<br>डॉ. जानदेव निटवे (वाणिज्य)<br>सिद्धांत खंडागळे (ॲनिमेशन) | oumumident                                                             |  |  |  |
| डॉ. ज्ञानदेव निटवे (वाणिज्य)                                                              | Tanala                                                                 |  |  |  |

#### Attendance For स्वच्छता अभियान - 2022

| Sr. No.          | Name of Participant | Class                | Sign      |
|------------------|---------------------|----------------------|-----------|
| 1                | Rekha Joshi         | UDD Come Cui mad     | RASostu   |
| 2                | Zand Joshi          | HOD, Comp. So. Dept. | Vift      |
| 3                | Zende Vivek         | Physical Edu Teacher | Rouse     |
| 4                | Jaster BR.          | Ust presistant.      | TOTAL     |
|                  | Vamila Pati)        | Asst Prof.           | Golati,   |
| 5                | Shehal Jachau       | Asst. Prof.          | Anchof    |
| 6                | Bral MB             | Assl. PESK.          | NP        |
| 7                | Suppriva Pandit     | Asst Prof.           | c Cost    |
| 8                | Sonali Mutha        | Asst Prot            | dut.      |
| 9                | Sapanci mulmule     | ASSI. prof           | Stor      |
| 10               | Siddhant thandagale | Asst. Prof           | SH        |
| 11               | Tushers Inglaw      | F# BSC ANI           | - Roy     |
| 12               |                     |                      | THE       |
| 13               |                     |                      | 1 states  |
| Alter Street and | Karthika Esakki     | FYBSC. A             | Kanthi    |
| 14               | Chitele pheide      | Fr, BSC. Animali     | 240       |
| 15               | Haitya Gaikwood     | EV BSC. Animation    | file      |
| 16               | Nikhil Chatowe      | EY BRE, Animation    | aller     |
| 17               | Prefix Konde        | FY BSC. Animatis     |           |
| 18               | 00                  | - ( B)               | Per.      |
| 19               | Shamphavi Wakodhar  | F'r Bisc. A          | Soward    |
| 20               |                     | 7.4. BS((L.S)        | Bamul     |
| 20               | Bhavang Damal       |                      | Chamiles  |
|                  | Shamika Diwan       | Tox. BSC(Cos)        |           |
| 22               | Pratikeha kashe     | Ty Bes(c.s)          | Lashe     |
| 23               | Madhura Chakole.    | TY BSC(C·S)          | 8/430     |
| 24               | Shruti Bhaqwat.     | TyBSC(C'S).          | telli     |
| 25               | Yash Gujarathi      | TyBSC (c.s).         | (409000   |
| 26               | Sourvalope          | TUBSC(C.S)           | de la     |
| 27               | Salshi Brosule      | TURSL (C.S)          | Shearly.  |
| 28               | Vaispravi Dubey     | TyBSC (C.S.)         | Thinney.  |
|                  | Vaisphavi pupeg     | TU Pac (C. )         | thushke   |
| 29               | Anushka Kamble      | TUBSC CC.            | Bridge    |
| 30               | Dipali shirke       | The list             | avegin    |
| 31               | Sprushti Waghmore   | TVBSCCG              | Thekoo    |
| 32               | Varael DheRane      | TYBSC (CS)           |           |
| 33               | Geet Pradhan        | TX BSC (CS)          | g.p.      |
| 34               | Wash . V. Deshoonde | T.YBSECCS)           | ( you     |
| 35               | Atharva Ganorkar    | S.Y.BSC EANIS        | Au        |
| 36               | M el sur A Le.      | S. Y. BSC FAD?]      | TY        |
|                  | Khushi Mishra       | F. Y. BSC TADIT      | Khickhim  |
| 37               | Khushi history      | F.Y. BSC (Ani)       | ASLOC     |
| 38               | Shravani Joshi      | F.Y. BSC (Ani)       | Stall     |
| 39               | Somruddhi Navgire   | F.Y B.SC. (Ani)      | Salve     |
| 40               | Salvin Devtale.     |                      | Salling . |
| 41               | Ketori Kulkarni     | F.Y. B.Sc (Ani)      | Rukami    |
| 42               | Ashigh Marve        | F.Y. BSC (Ani)       | T.        |
| 42               | Om Wagle            | F.Y Bsc Capil        | E         |
|                  | On poure            | f.y Bec (April       | - Mall    |
| 44               | Arya Amol Gundhi    | F.X BSC (Ani)        | P         |
| 45               | Addhish Kashekan    | EV Bas (Apri)        | AProj     |
| 46               | Thy Bawanwade       | F.Y. Bsc (Ani)       | 1000      |
| 47               | Devendra Gaikeral   | E.Y. BSC (Ani)       | T         |
| 48               | Granesh Addagle     | F.Y. BSC CADD        | Cely      |
| 40               | Riddhi Bagal        | F.Y BSC (And)        | Ace       |
|                  | AKShar Bile         | F.Y. BSC (ADI)       | Rieg      |