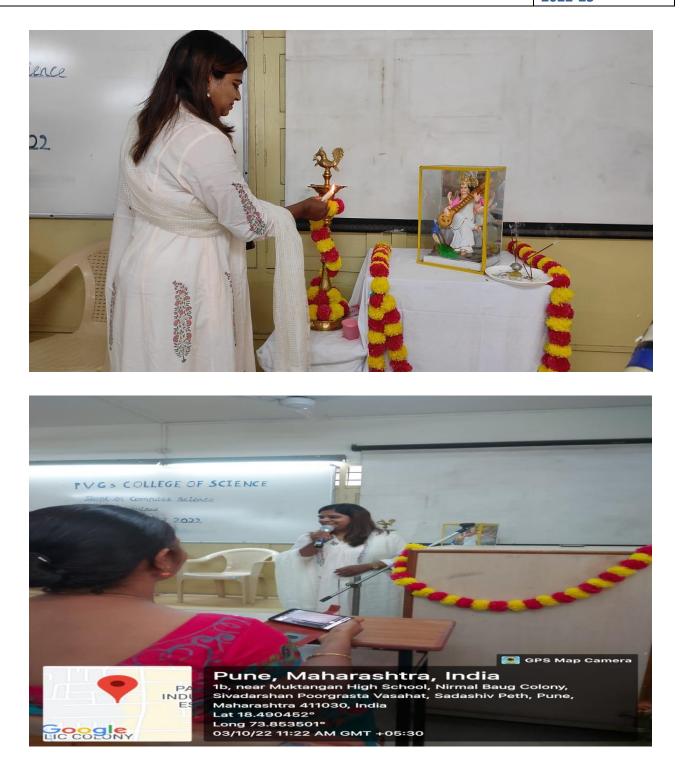

4. Guest Lecture on Sexual Harassment Acts and Grievances Redressal

Topic: "Sexual Harassment Acts & Grievances Redressal" Speaker:- Adv. Seema Shelke

Date & Time: - 3<sup>rd</sup> Oct 2022 11:00 am Venue:- Classroom 2

Mrs. Urmila Patil Event Incharge Mrs. Rekha Joshi HOD Dr.S. M. Gaikwad Principal

PVGCOSC NAAC Cycle 2 3.4.3 2022-23

#### Ref. No:-PVGCOS/2022/64

Date: 29/09/2022

To,

Adv. Seema Shelke

Subject: Invitation for conducting session on "Sexual Harassment Acts & Grievances Redressal" in Feminine Fest - 2022.

Respected Madam,

With reference to above subject we would like to invite you as are source person for conducting session on "Sexual Harassment Acts & Grievances Redressal" on 3<sup>rd</sup> October 2022 from 11:00 am to 12.00 pm for our Girl students & Staff members.

Kindly accept our invitation and confirm your availability for the same. Thanking You,

Yours Faithfully,

Dr. S. M. Gaikwad Principal

RAJoshi Mrs. Rekha Joshi HOD DON'S Sholke

PVGCOSC NAAC Cycle 2 3.4.3 2022-23