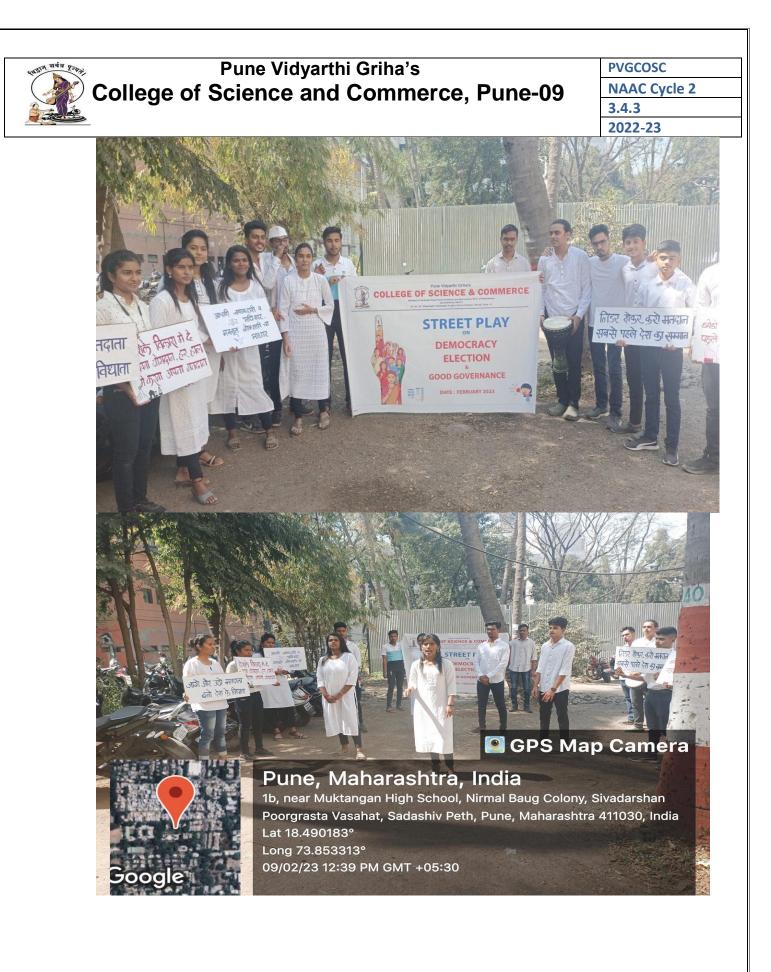

| F   | 23/03/2002    | 1385960260    | <u>6RR 03373 92</u> | 96 <i>9</i> 6 |
| 8       | Tanuja Satish<br>Khade      | F   | 22/08/2004    | 7410020563    | OAI260524416        | Block         |
| D       | Shrimay Pachye              | M   | 01/12/2003    | 92 22 88 % 81 | 00076734686         | Speaky        |
|         | latern Winkle               | M   | 11/07/2004    | 9529031282    | 0 14 823 155 635    |               |
|         | iomal Bhorde                | F   | 20/06/2004    | 9049503568    | 6NW143626465        | Albarde       |
| 2]5     | lumit Supekar               | M   | 17/02/2004    |               |                     | Rimt          |

2022-23

110010000 Hall SHI



PVGCOSC NAAC Cycle 2 3.4.3 2022-23

## 7. Street Play on Democracy, Election & Good Governance









PVGCOSC NAAC Cycle 2 3.4.3 2022-23



# Pune Vidyarthi Griha's

# **COLLEGE OF SCIENCE & COMMERCE**

(Accredited by NAAC)

(Affiliated to SavitribaiPhule Pune University & Approved by Govt. of Maharashtra) S.No.44, Vidyanagari, Parvati, Pune- 411009 Telephone: (020) 2422 1484 Website: www.pvgcosc.ac.in

Date: 09/02/2023

# "Street Play on Democracy, Election & Good Governance"

#### Sr. No. Name Signature Vidhi. Sunil. Mane 1) Iman : 2] RUTUJA DATTATRAY PANCHAL Yash Nilesh Borade. 3. Chaitrahi Abasaheb Deukate 4. Dasim Murad Satvilkar 5 Yogesh Mahader Kate 6. 7. Vash Kashe RUTUJA GOGAVLE 8 Naik Mandas a Sana Shinde 0070 2 Thoras Jaksh Naik Ishwari 13) man Vaishnavi.J.chavan 14)

#### **Participants Attendance**



PVGCOSC NAAC Cycle 2 3.4.3 2022-23

#### 8. Blood Donation Camp

####