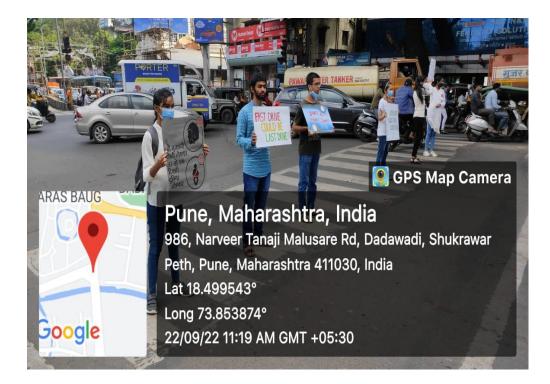

#### 1. Road Safety Awareness Program 2022

Pune Vidyarthi Griha's COLLEGE OF SCIENCE Accredited by NAAC Affiliated to Savitribal Phule Pune University: Identification No PU/PN/SC/157/2001 S.No.44, Vidyanagari, Parvati, Pune 411009 Telephone: (020) 2422 1484 / 2422 7484, Website: www.pvgcos.ac.in Date:20.09.2022 NOTICE All the students of PVG's College of Science are hereby informed that we have decided to organize "Road Safety Awareness Program" on 22nd September 2022 in between 11.00 am and 12:00pm at "Sarasbag Chowk", Swargate, Pune. Motto of this program is to enhance awareness of public about traffic rules, so you are suggested to create Posters related to the subject. All interested students can register their names to Prof. Urmila Patil on or before 21st September 2022. Im? - Vim Principal P.V.G.'s College of Science Vidyanagari, S. No. 44, Parvati, Pune -411 009

|      | Accredited by NA                                                                                                                                                                                                                                                                                                                                                                                                                        | AAC                                                                                                                                                                                          |
|------|-----------------------------------------------------------------------------------------------------------------------------------------------------------------------------------------------------------------------------------------------------------------------------------------------------------------------------------------------------------------------------------------------------------------------------------------|----------------------------------------------------------------------------------------------------------------------------------------------------------------------------------------------|
|      | Affiliated to Savitribal Ph                                                                                                                                                                                                                                                                                                                                                                                                             | hule p                                                                                                                                                                                       |
|      | S.No.44, Vidyanagari, F<br>Telephone: (020) 2422                                                                                                                                                                                                                                                                                                                                                                                        | Parvati, Pune 411009                                                                                                                                                                         |
|      |                                                                                                                                                                                                                                                                                                                                                                                                                                         | 1484 / 2422 7484, Website: www.pvgcos.ac.in                                                                                                                                                  |
|      | संदर्भ क्र. पीव्हीजीसीओएस/ २०२२/६७                                                                                                                                                                                                                                                                                                                                                                                                      | <u>दि.२१.०९.२०२२</u>                                                                                                                                                                         |
|      | प्रति,                                                                                                                                                                                                                                                                                                                                                                                                                                  |                                                                                                                                                                                              |
|      | मा. वरिष्ठ पोलिस निरीक्षक,                                                                                                                                                                                                                                                                                                                                                                                                              |                                                                                                                                                                                              |
|      | दत्तवाडी वाहतूक निरीक्षक,                                                                                                                                                                                                                                                                                                                                                                                                               |                                                                                                                                                                                              |
|      | पुणे -४११००९.                                                                                                                                                                                                                                                                                                                                                                                                                           |                                                                                                                                                                                              |
|      | विषय : "रोड सेफ्ट                                                                                                                                                                                                                                                                                                                                                                                                                       | टी "अभियान परवानगी मिळणेबाबत.                                                                                                                                                                |
| *    | माननाय महादय,                                                                                                                                                                                                                                                                                                                                                                                                                           |                                                                                                                                                                                              |
|      | वराल विषयास अनुसरुन आमच्या मह                                                                                                                                                                                                                                                                                                                                                                                                           | ग़विद्यालयाअंतर्गत दरवर्षी विविध कार्यक्रमांचे आयोजन केले जाते.                                                                                                                              |
|      | त्यप्रमाण यावषा दखाल रोड "संफटी" अभियानः                                                                                                                                                                                                                                                                                                                                                                                                | कार्यक्रमाचे आयोजन केले आहे. तरीही हा कार्यक्रम खालील प्रमाणे                                                                                                                                |
|      | घेतला जाणार आहे त्यास परवानगी मिळावी, हं                                                                                                                                                                                                                                                                                                                                                                                                | ग्री विनंती.                                                                                                                                                                                 |
|      | वार : गुरुवार, दिनांक : २२ सष्टेंबर २०२२                                                                                                                                                                                                                                                                                                                                                                                                |                                                                                                                                                                                              |
|      |                                                                                                                                                                                                                                                                                                                                                                                                                                         |                                                                                                                                                                                              |
|      | वेळः ११ ते १२ वाजता                                                                                                                                                                                                                                                                                                                                                                                                                     |                                                                                                                                                                                              |
| •    | वेळ: ११ ते १२ वाजता<br>ठिकाण : सारसबाग चौक, पुणे<br>वरील अभियानाच्या वेळेस आमच्या महाविद्याल                                                                                                                                                                                                                                                                                                                                            | नयातील २० विद्याध्या्रच्या समावेश असणार आहे. त्यासोबत आमच्या                                                                                                                                 |
|      | वेळः ११ ते १२ वाजता<br>ठिकाणः सारसवाग चौक, पुणे<br>वरील अभियानाच्या वेळेस आमच्या महाविद्याल<br>अभियानाच्या वेळेस आमच्या महाविद्यालयात<br>महाविद्यालयातील ७ शिक्षक वृंट् देखील असण                                                                                                                                                                                                                                                       | लयातील २० विद्यार्थ्याएच्या समावेश असणार आहे. त्यासोबत आमच्या<br>तील २० विद्यार्थ्याच्या समावेश असणार आहे. त्यासोबत आमच्या<br>ार आहेत. त्यांची नावे खाली नमूद केली आहेत. तरीही वरील व्यवस्था |
|      | वेळः ११ ते १२ वाजता<br>ठिकाणः सारसवाग चौक, पुणे<br>वरील अभियानाच्या वेळेस आमच्या महाविद्याल<br>अभियानाच्या वेळेस आमच्या महाविद्यालयातं                                                                                                                                                                                                                                                                                                  | तील २० विद्यार्थ्याच्या समावेश असणार आहे. त्यासोबत आमच्या<br>गर आहेत. त्यांची नावे खाली नमूद केली आहेत. तरीही वरील व्यवस्था                                                                  |
|      | वेळः ११ ते १२ वाजता<br>ठिकाणः सारसवाग चौक, पुणे<br>वरील अभियानाच्या वेळेस आमच्या महाविद्याल<br>अभियानाच्या वेळेस आमच्या महाविद्यालयातं<br>महाविद्यालयातील ७ शिक्षक वृंट् देखील असण<br>पाहता आमच्या महाविद्यालयास परवानगी द्यावी                                                                                                                                                                                                         | तील २० विद्यार्थ्याच्या समावेश असणार आहे. त्यासोबत आमच्या<br>गर आहेत. त्यांची नावे खाली नमूद केली आहेत. तरीही वरील व्यवस्था                                                                  |
|      | वेळः ११ ते १२ वाजता<br>ठिकाणः सारसवाग चौक, पुणे<br>वरील अभियानाच्या वेळेस आमच्या महाविद्याल<br>अभियानाच्या वेळेस आमच्या महाविद्यालयात<br>महाविद्यालयातील ७ शिक्षक वृंद्र देखील असण<br>पाहता आमच्या महाविद्यालयास परवानगी द्यावी<br>१. प्रा. रेखा जोशी                                                                                                                                                                                   | तील २० विद्यार्थ्याच्या समावेश असणार आहे. त्यासोबत आमच्या<br>गर आहेत. त्यांची नावे खाली नमूद केली आहेत. तरीही वरील व्यवस्था                                                                  |
|      | वेळः ११ ते १२ वाजता<br>ठिकाणः सारसवाग चौक, पुणे<br>वरील अभियानाच्या वेळेस आमच्या महाविद्याल<br>अभियानाच्या वेळेस आमच्या महाविद्यालयातं<br>महाविद्यालयातील ७ शिक्षक वृंट् देखील असण<br>पाहता आमच्या महाविद्यालयास परवानगी द्यावी                                                                                                                                                                                                         | तील २० विद्यार्थ्याच्या समावेश असणार आहे. त्यासोबत आमच्या<br>गर आहेत. त्यांची नावे खाली नमूद केली आहेत. तरीही वरील व्यवस्था                                                                  |
|      | वेळः ११ ते १२ वाजता<br>ठिकाणः सारसवाग चौक, पुणे<br>वरील अभियानाच्या वेळेस आमच्या महाविद्याल<br>अभियानाच्या वेळेस आमच्या महाविद्यालयातं<br>महाविद्यालयातील ७ शिक्षक वृंट् देखील असण<br>पाहता आमच्या महाविद्यालयास परवानगी द्यावी<br>१. प्रा. रेखा जोशी<br>२. प्रा. उर्मिला पाटील<br>३. श्री. विवेक झेंडे                                                                                                                                 | तील २० विद्यार्थ्याच्या समावेश असणार आहे. त्यासोबत आमच्या<br>गर आहेत. त्यांची नावे खाली नमूद केली आहेत. तरीही वरील व्यवस्था                                                                  |
|      | वेळः ११ ते १२ वाजता<br>ठिकाणः सारसबाग चौक, पुणे<br>वरील अभियानाच्या वेळेस आमच्या महाविद्याल<br>अभियानाच्या वेळेस आमच्या महाविद्यालयात<br>महाविद्यालयातील ७ शिक्षक चुंद्र देखील असण<br>पाहता आमच्या महाविद्यालयास परवानगी द्यावी<br>१. प्रा. रेखा जोशी<br>२. प्रा. उर्मिला पाटील                                                                                                                                                         | तील २० विद्यार्थ्याच्या समावेश असणार आहे. त्यासोबत आमच्या<br>गर आहेत. त्यांची नावे खाली नमूद केली आहेत. तरीही वरील व्यवस्था                                                                  |
|      | वेळः ११ ते १२ वाजता<br>ठिकाणः सारसवाग चौक, पुणे<br>वरील अभियानाच्या वेळेस आमच्या महाविद्यालयातं<br>अभियानाच्या वेळेस आमच्या महाविद्यालयातं<br>महाविद्यालयातील ७ शिक्षक वृंद् देखील असण<br>पाहता आमच्या महाविद्यालयास परवानगी द्यावी<br>१. प्रा. रेखा जोशी<br>२. प्रा. उर्मिला पाटील<br>३. श्री. विवेक झेंडे<br>४. प्रा. प्रियांका खुव्वड                                                                                                | तील २० विद्यार्थ्याच्या समावेश असणार आहे. त्यासोबत आमच्या<br>ार आहेत. त्यांची नावे खाली नमूद केली आहेत. तरीही वरील व्यवस्था                                                                  |
|      | वेळः ११ ते १२ वाजता<br>ठिकाणः सारसवाग चौक, पुणे<br>वरील अभियानाच्या वेळेस आमच्या महाविद्यालयातं<br>अभियानाच्या वेळेस आमच्या महाविद्यालयातं<br>महाविद्यालयातील ७ शिक्षक वृंद देखील असण<br>पाहता आमच्या महाविद्यालयास परवानगी द्यावी<br>१. प्रा. रेखा जोशी<br>२. प्रा. रेखा जोशी<br>२. प्रा. उमिला पाटील<br>३. श्री. वियेक झेंडे<br>४. प्रा. प्रियांका खुटलड<br>५. प्रा. ज्योती पाटील                                                     | तील २० विद्यार्थ्याच्या समावेश असणार आहे. त्यासोबत आमच्या<br>ार आहेत. त्यांची नावे खाली नमूद केली आहेत. तरीही वरील व्यवस्था                                                                  |
|      | वेळः ११ ते १२ वाजता<br>ठिकाण : सारसवाग चौक, पुणे<br>वरील अभियानाच्या वेळेस आमच्या महाविद्याल<br>अभियानाच्या वेळेस आमच्या महाविद्यालयात<br>महाविद्यालयातील ७ शिक्षक वृंद देखील असण<br>पाहता आमच्या महाविद्यालयास परवानगी द्यावी<br>१. प्रा. रेखा जोशी<br>१. प्रा. उर्मिला पाटील<br>३. श्री. विवेक झेंडे<br>४. प्रा. प्रियांका खुटवड<br>५. प्रा. प्रयांका खुटवड<br>५. प्रा. वनिता मस्के<br>७. श्री. बुखीसागर जगताम                        | तील २० विद्यार्थ्याच्या समावेश असणार आहे. त्यासोबत आमच्या<br>ार आहेत. त्यांची नावे खाली नमूद केली आहेत. तरीही वरील व्यवस्था                                                                  |
|      | वेळः ११ ते १२ वाजता<br>ठिकाणः सारसवाग चौक, पुणे<br>वरील अभियानाच्या वेळेस आमच्या महाविद्याल<br>अभियानाच्या वेळेस आमच्या महाविद्यालयातं<br>महाविद्यालयातील ७ शिक्षक वृंद् देखील असण<br>पाहता आमच्या महाविद्यालयास परवानगी द्यावी<br>१. प्रा. रेखा जोशी<br>२. प्रा. रेखा जोशी<br>२. प्रा. उर्मिला पाटील<br>३. श्री. विवेक झेंडे<br>४. प्रा. प्रियांका खुटवड<br>५. प्रा. ज्योती पाटील<br>६. प्रा. वनिता मरके                               | नील २० विद्यार्थ्याच्या समावेश असणार आहे. त्यासोबत आमच्या<br>ार आहेत. त्यांची नावे खाली नमूद केली आहेत. तरीही वरील व्यवस्था<br>ही नम्र विनंती.                                               |
|      | वेळः ११ ते १२ वाजता<br>ठिकाण : सारसवाग चौक, पुणे<br>वरील अभियानाच्या वेळेस आमच्या महाविद्याल<br>अभियानाच्या वेळेस आमच्या महाविद्यालयात<br>महाविद्यालयातील ७ शिक्षक वृंद देखील असण<br>पाहता आमच्या महाविद्यालयास परवानगी द्यावी<br>१. प्रा. रेखा जोशी<br>१. प्रा. उर्मिला पाटील<br>३. श्री. विवेक झेंडे<br>४. प्रा. प्रियांका खुटवड<br>५. प्रा. प्रयांका खुटवड<br>५. प्रा. वनिता मस्के<br>७. श्री. बुखीसागर जगताम                        | नील २० विद्यार्थ्याच्या समावेश असणार आहे. त्यासोबत आमच्या<br>ार आहेत. त्यांची नावे खाली नमूद केली आहेत. तरीही वरील व्यवस्था<br>ही नम्र विनंती.                                               |
|      | वेळः ११ ते १२ वाजता<br>ठिकाणः सारसबाग चौक, पुणे<br>वरील अभियानाच्या वेळेस आमच्या महाविद्यालयातं<br>अभियानाच्या वेळेस आमच्या महाविद्यालयातं<br>महाविद्यालयातील ७ शिक्षक वृंद् देखील असण<br>पाहता आमच्या महाविद्यालयास परवानगी द्यावी<br>१. प्रा. रेखा जोशी<br>२. प्रा. रेखा जोशी<br>२. प्रा. रेखा जोशी<br>२. प्रा. वेसिला पाटील<br>६. प्रा. प्रयांका खुटवड<br>५. प्रा. ज्योती पाटील<br>६. प्रा. वनिता मस्के<br>७. श्री. बुथ्वीसागर जगताप | नील २० विद्यार्थ्याच्या समावेश असणार आहे. त्यासोबत आमच्या<br>तर आहेत. त्यांची नावे खाली नमूद केली आहेत. तरीही वरील व्यवस्था<br>ही नम्र विनंती.                                               |
|      | वेळः ११ ते १२ वाजता<br>ठिकाणः सारसबाग चौक, पुणे<br>वरील अभियानाच्या वेळेस आमच्या महाविद्यालयातं<br>अभियानाच्या वेळेस आमच्या महाविद्यालयातं<br>महाविद्यालयातील ७ शिक्षक वृंद् देखील असण<br>पाहता आमच्या महाविद्यालयास परवानगी द्यावी<br>१. प्रा. रेखा जोशी<br>२. प्रा. रेखा जोशी<br>२. प्रा. रेखा जोशी<br>२. प्रा. वेसिला पाटील<br>६. प्रा. प्रयांका खुटवड<br>५. प्रा. ज्योती पाटील<br>६. प्रा. वनिता मस्के<br>७. श्री. बुथ्वीसागर जगताप | नील २० विद्यार्थ्याच्या समावेश असणार आहे. त्यासोबत आमच्या<br>तर आहेत. त्यांची नावे खाली नमूद केली आहेत. तरीही वरील व्यवस्था<br>ही नम्र विनंती.                                               |
| P.V. | वेळः ११ ते १२ वाजता<br>ठिकाणः सारसबाग चौक, पुणे<br>वरील अभियानाच्या वेळेस आमच्या महाविद्यालयातं<br>अभियानाच्या वेळेस आमच्या महाविद्यालयातं<br>महाविद्यालयातील ७ शिक्षक वृंद् देखील असण<br>पाहता आमच्या महाविद्यालयास परवानगी द्यावी<br>१. प्रा. रेखा जोशी<br>२. प्रा. रेखा जोशी<br>२. प्रा. रेखा जोशी<br>२. प्रा. वेसिला पाटील<br>६. प्रा. प्रयांका खुटवड<br>५. प्रा. ज्योती पाटील<br>६. प्रा. वनिता मस्के<br>७. श्री. बुथ्वीसागर जगताप | नील २० विद्यार्थ्याच्या समावेश असणार आहे. त्यासोबत आमच्या<br>ार आहेत. त्यांची नावे खाली नमूद केली आहेत. तरीही वरील व्यवस्था<br>ही नम्र विनंती.                                               |