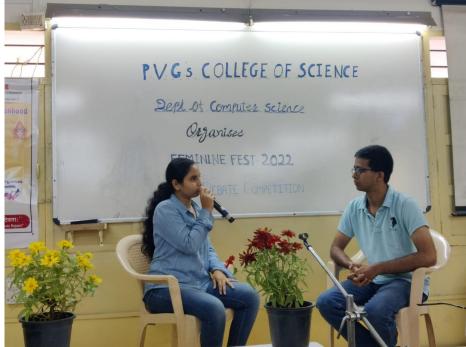

#### 2. Essay & Debate Competition on Gender Equality

#### Pune Vidyarthi Griha's, College of Science

#### Event: "Debate and Essay competition"

Date & Time:- 30<sup>th</sup> Sept 2022 10:00 am Venue:- Classroom 2

Mrs. Snehal Jadhav Mrs. Roshani Parate Event In-charge Mrs. Rekha Joshi

Dr. S. M. Gaikwad

HOD