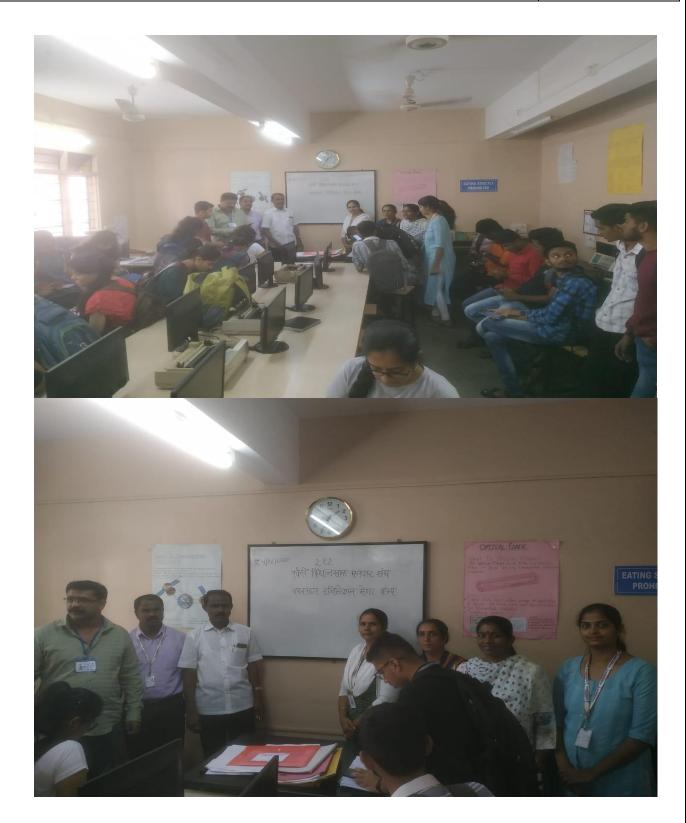

#### 6. Voting Awareness – New Voters ID Registration Campaign

#### जिल्हाधिकारी कार्यालय (निवडणूक शाखा) पुणे

बी विंग, चौधा मजला, पुणे -४११००१

फोन / फॅक्स नं. ०२० - २६१३४४७८

E-mail - dydeopune?@gmail.com

निवडणुक/ तात्काळ

क्र. पीईई-३/जा.क्र./ /२०२२ दि. ३०-११-२०२२

प्रति,

> > विषय:- छायाचित्र मतदार यादीचा विशेष संक्षिप्त पुनरिक्षण कार्यक्रम दि.०५-१२-२०२२ रोजी महाविद्यालयांमध्ये आयोजित केलेल्या मेगा कॅम्पबाबत

मा. भारत निवडणूक आयोगाच्या निर्देशानुसार दि.०१/०१/२०२३ या अर्हता दिनांकावर आधारित मतदार यादी विशेष संक्षिप्त पुर्नरिक्षण कार्यक्रम अंतर्गत मतदार नोंदणी व मतदार यादीचे शुध्दीकरण करण्याचे कामकाज सद्यस्थितीमध्ये जिल्हयात सुरु आहे. तसेच, दि. ९ नोव्हेंबर २०२२ रोजी प्रारुप मतदार यादी प्रसिध्द करण्यात आली आहे. पुणे जिल्हयात प्रारुप मतदार यादी प्रसिध्दीच्या अनुषंगाने मा.भारत निवडणूक आयोग यांच्या उपस्थितीत दिनांक ८ नॉव्हेंबर २०२२ ते दिनांक १० नोव्हेंबर २०२२ या कालावधीत पुणे येथे सायकल रॅली, VAF कार्यक्रम, प्रदर्शन व विशेष नोंदणी मोहिम अश्या विविध उपक्रमांचे आयोजन करण्यात आले होते.

सदर कार्यक्रमामध्ये मा. मुख्य निवडणूक आयुक्त, व मा. निवडणूक आयुक्त, भारत निवडणूक आयोग यांनी पुणे जिल्हयाच्या छायाचित्र मतदार यादीचा आढावा घेऊन पुणे जिल्हयामध्ये एकुण मतदार संख्येच्या तुलनेत नवमतदारांच्या नोंदणीचे प्रमाण वाढविण्याची आवश्यकता असल्याचे सुचित केले होते. त्याअनुषंगाने दि. ०९-११-२०२२ ते दि.०८ डिसेवर २०२२ या कालावधीत राबविल्या जाणाऱ्या विशेष संक्षिप्त पुनरिक्षण कार्यक्रमाअंतर्गत पुणे जिल्हयामध्ये नवमतदारांची नोंदणी वाढविण्याच्या दृष्टीने प्रयत्न करण्यासाठी दि.२५-११-२०२२ रोजी जिल्हयातील सर्व विधानसभा मतदार संघातील महाविद्यालयांमध्ये मेगा कॅम्पचे आयोजन करण्यात आले होते. याकामी वेळोवेळी सर्व मतदार नोंदणी अधिकारी व सहा. मतदार नोंदणी अधिकारी यांच्या बैठका घेण्यात येऊन सदरचा कॅम्प यशस्वी होण्यासाठी विशेष प्रयत्न करण्याच्या सूचना देण्यात आलेल्या होत्या.

तरी मतदार संघाकडील दि.२५-११-२०२२ रोजीच्या मेगा कॅम्प मध्ये प्राप्त झालेल्या नवमतदारांच्या फॉर्मची आकडेवारी पाहता सदरचे कामकाज अतिशय असमाधानकारक झाल्याचे दिसून येत आहे. (सोबत मतदार संघनिहाय तक्ता जोडला आहे.) तरी या विशेष संक्षिप्त पुनरिक्षण कार्यक्रमा अंतर्गत दावे व हरकती स्विकारण्याचा शेवटचा दिनांक ०८-१२-२०२२ हा असल्याने दि.०५-१२-२०२२ रोजी आपल्या मतदार संघाअंतर्गत असलेल्या महाविद्यालयांमध्ये विशेष शिबीराचे पुनश्चः आयोजन करण्यात यावे. तसेच, दि. २५-११-२०२२ रोजीच्या मेगा कॅम्प मध्ये ज्या युवा मतदारांची नोंदणी झालेली नाही त्या युवा मतदारांची मतदार नोंदणी करण्यासाठी आपण व्यक्तीशः लक्ष घालून नियोजन करावे. व दि.०५-१२-२०२२ रोजीचे विशेष शिबीर यशस्वीपणे राबधून नवमतदार नोंदणीबाबत आपण बहुमोल सहभाग नोंदवाल अशी मी आशा करतो.