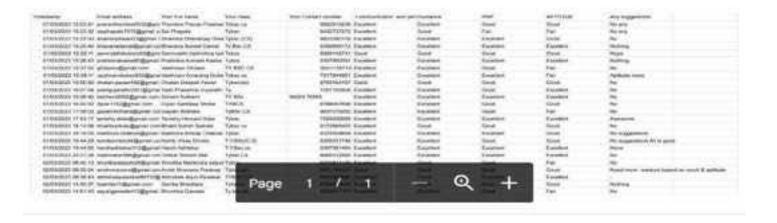

|

## Feedback: -



## **DAY SEVEN:**

**Date** :02st Mar2023

Venue :Classroom-II

Attendedby : TYBSC CS and SYMSC CS/CA students



| Date and | Session | Expert Name                      | Topic       | Remark          |
|----------|---------|----------------------------------|-------------|-----------------|
| Time     |         |                                  | Covered     |                 |
| 02/03/23 | Session | Neha Bhosale                     | Communicati | Worksheets      |
| 9:00     | 1       |                                  | on Skills   | are given to    |
| to 12:00 |         |                                  |             | students for    |
|          |         |                                  |             | Assessment      |
| 02/03/23 | Session | Joti Patil