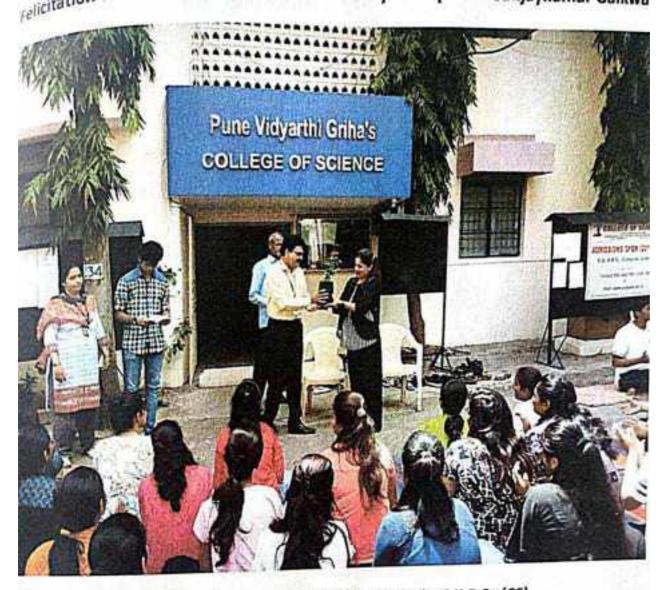

#### SPEAKER:-DR.VIKAS DOLE

Topic:-"Role & responsibilities of students & teachers in nation building"

Date: - 5th September 2023

Time:- 7:00 pm to 8:00 pm.

Please note that meeting link is shared on whatsapp groups.

Attendance is mandatory.

HOD

Punu CO Marine

Principal