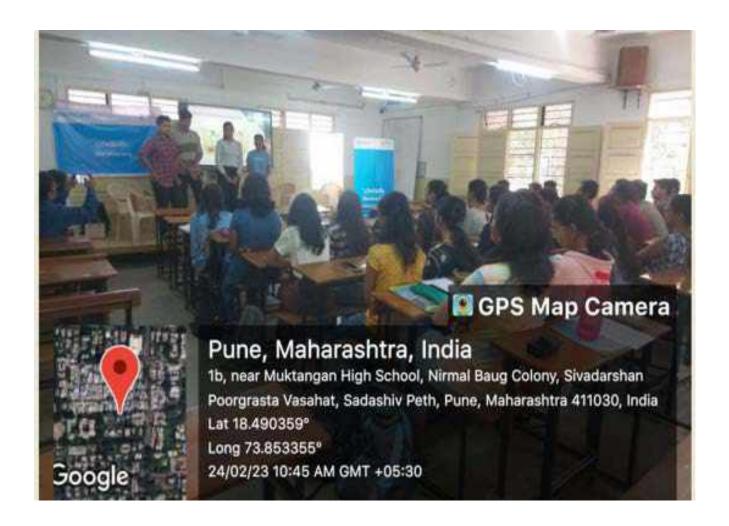

### NOTICE

All Teaching and Non-Teaching Staff members are hereby informed that we have organized and scheduled an online guest session on "Yoga For Vasudhaiva Kutumbakam" on the occasion of "International Yoga Day 2023" on 21st June 2023 between 7:00 pm and 8:00 pm. All class teachers are required to inform and update through their respective class whatsapp group of students.

Please refer to the online link which will be shared on college whatsapp group prior to schedule time.

Kindly note that attendance is mandatory.

Get notified of new messages Tum on desktop notifications