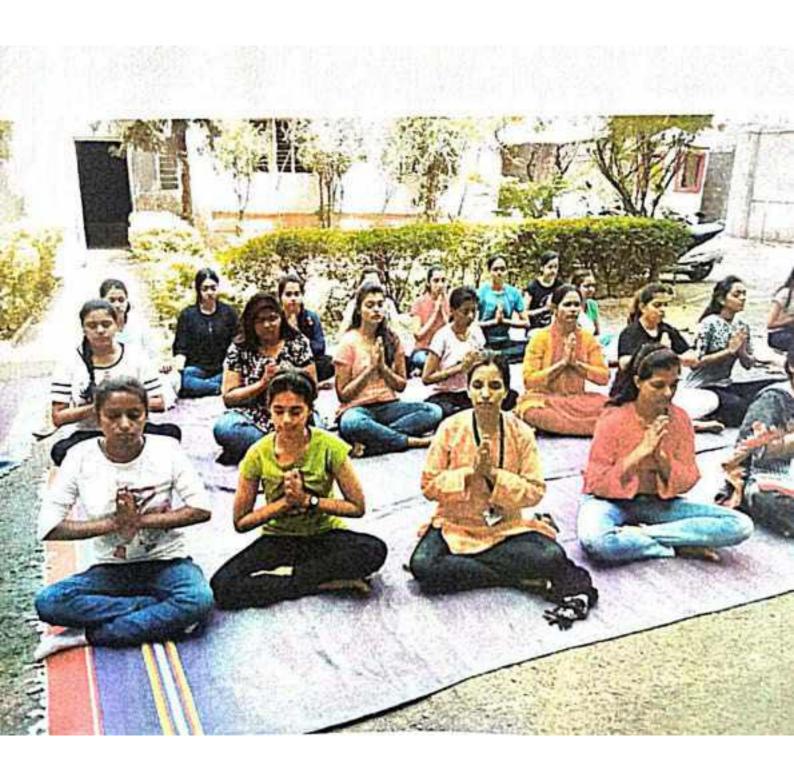

### NOTICE

All Teaching and Non-Teaching Staff members are hereby informed that we have organized and scheduled an online guest session on "Yoga For Vasudhaiva Kutumbakam" on the occasion of "International Yoga Day 2023" on 21st June 2023 between 7:00 pm and 8:00 pm. All class teachers are required to inform and update through their respective class whatsapp group of students.

Please refer to the online link which will be shared on college whatsapp group prior to schedule time.

Kindly note that attendance is mandatory.

Get notified of new messages Tum on desktop notifications