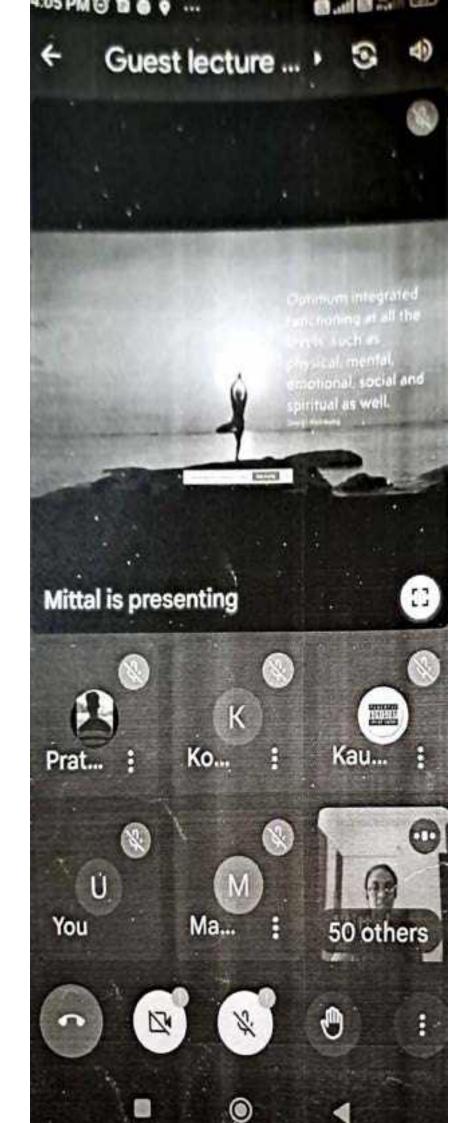

Topic: - "Yoga For Vasudhaiva Kutumbakam" on 21th June 2023 at 7:00 pm to 8:00 pm for our Respected Sir, conducting online Guest Lecture on account of International Yoga day of on With reference to above subject we would like to invite you as a resource person for Please kindly accept our invitation and confirm your availability for the same.