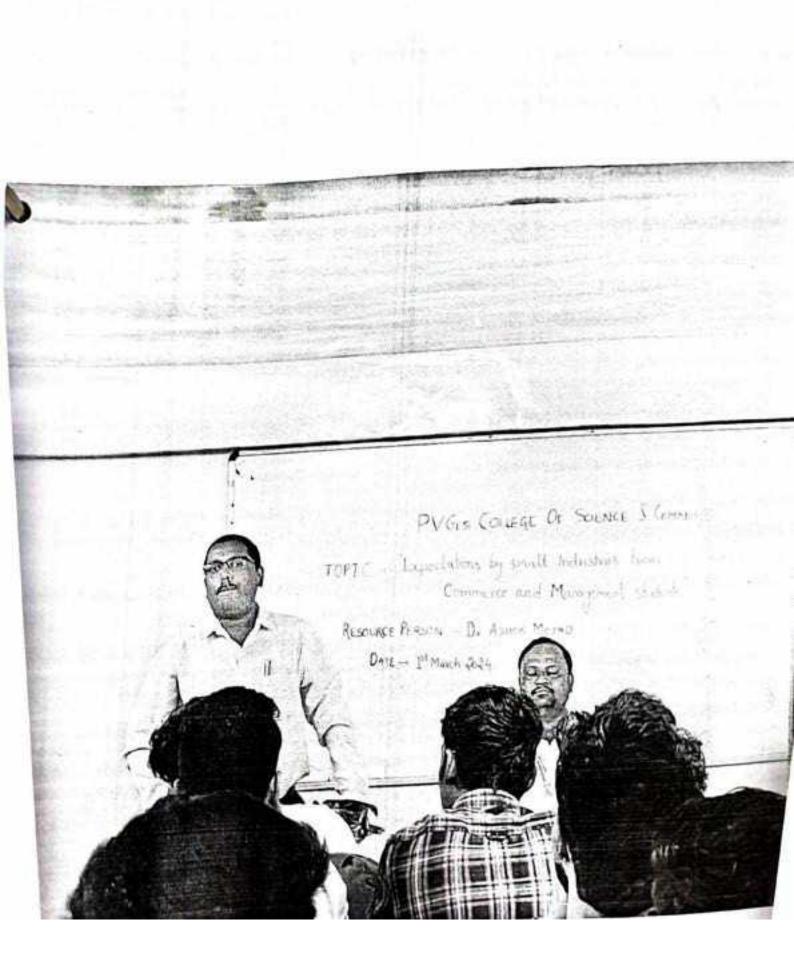

#### SPEAKER:-DR.VIKAS DOLE

Topic:-"Role & responsibilities of students & teachers in nation building"

Date: - 5th September 2023

Time:- 7:00 pm to 8:00 pm.

Please note that meeting link is shared on whatsapp groups.