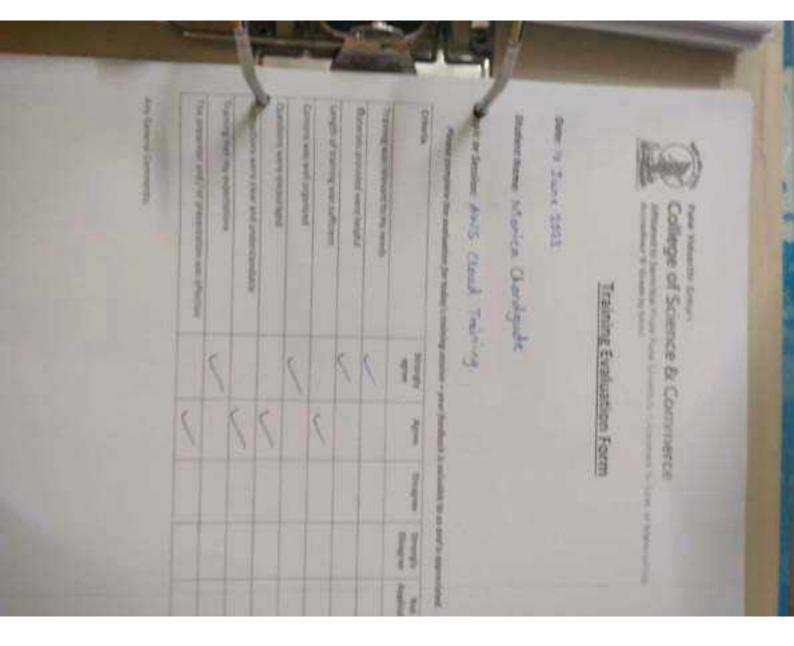

was well organized                                                                                         |         | 9   |          | -1       |
| Questions were ancouraged                                                                                          | *       |     | N        |          |
| Mountains were clear and understandable                                                                            | 7       |     |          |          |
| Training metany expectations .                                                                                     | 7       |     |          |          |
| the presenter and I ar presentation was effective                                                                  | 1       |     |          |          |

Any Governi Comments:





# College of Science & Commerce

Amboted to Saventus Provide (Indoor) to decreasing the Saventus by solves

## Training Evaluation Form

Oute 10 June 2023

Statemer Austricha Gragale

Karkesign ANIS Cloud Training

the course of the course of Adopt of experience was seen than a seen and

| Control and additional and additional medital and additional granted and additional | Contract was and organisated | Statement provided were helpful | Total and Manager to my rapets |
|--------------------------------------------------------------------------------------------------------------------------------------------------------------------------------------------------------------------------------------------------------------------------------------------------------------------------------