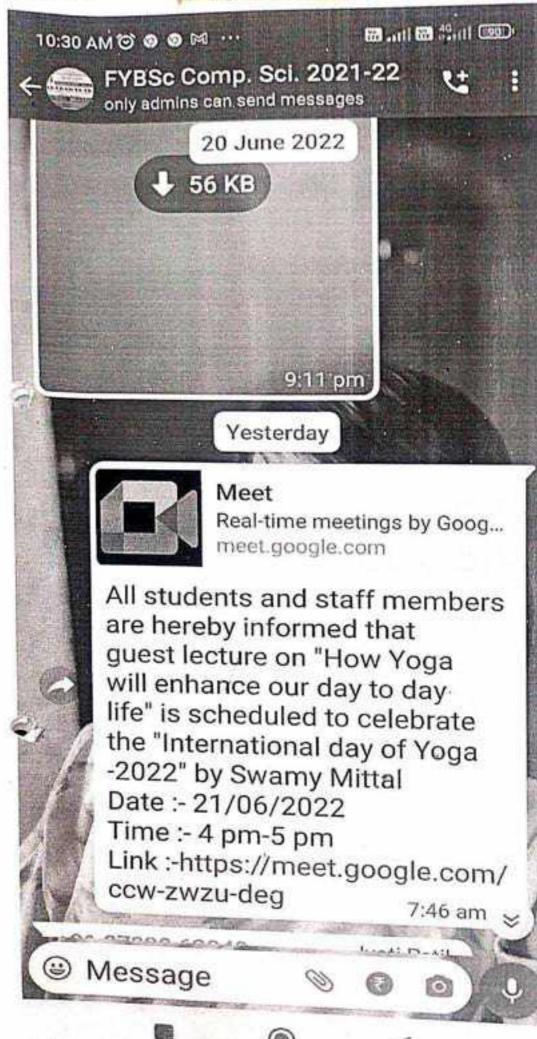

International Yoga Day Guest lecture Wednesday, June 21 - 7:00 - 8:00pm Time zone: Asia/Kolkata Google Meet joining info Video call link: https://meet.google.com/gmc-crsi-zzt Ordial: (US) +1 224-458-3346 PIN: 857 220 589#

### NOTICE

All Teaching and Non-Teaching Staff members are hereby informed that we have organized and scheduled an online guest session on "Yoga For Vasudhaiva Kutumbakam" on the occasion of "International Yoga Day 2023" on 21st June 2023 between 7:00 pm and 8:00 pm. All class teachers are required to inform and update through their respective class whatsapp group of students.