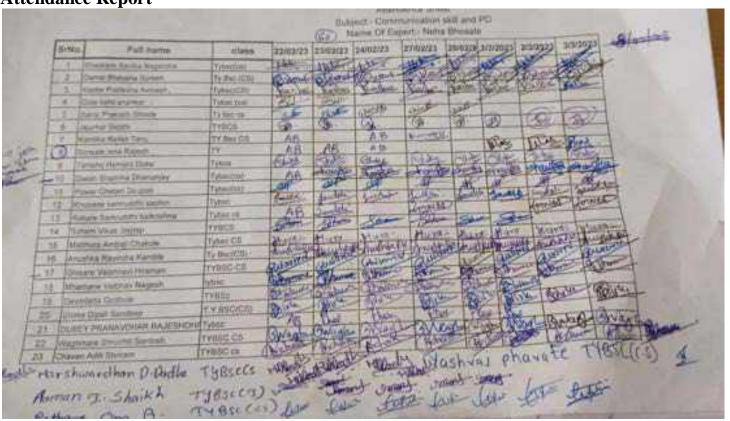

|                              |               | PPT given     |
| 23/02/23 | Session | Jyoti Patil                  | Aptitude Test | PPT given     |
| 2:30 to  | 4       |                              |               |               |
| 3:30     |         |                              |               |               |
| 23/02/23 | Session | R. Parate,                   | MOCK Test     | Aptitude test |
| 3:30 to  | 5       | K.Bose, A.Nimbolkar, J.Patil |               | online        |
| 4:30     |         |                              |               | conducted     |

## Addressing to students



## Carreer guidence deliverd by Bose sir T and p Incharge



## **Expert Lecture by Archana Ghiware**



Expert Lecture by Jyoti Patil on subject Database



**Attendance Report** 



| Fischio I