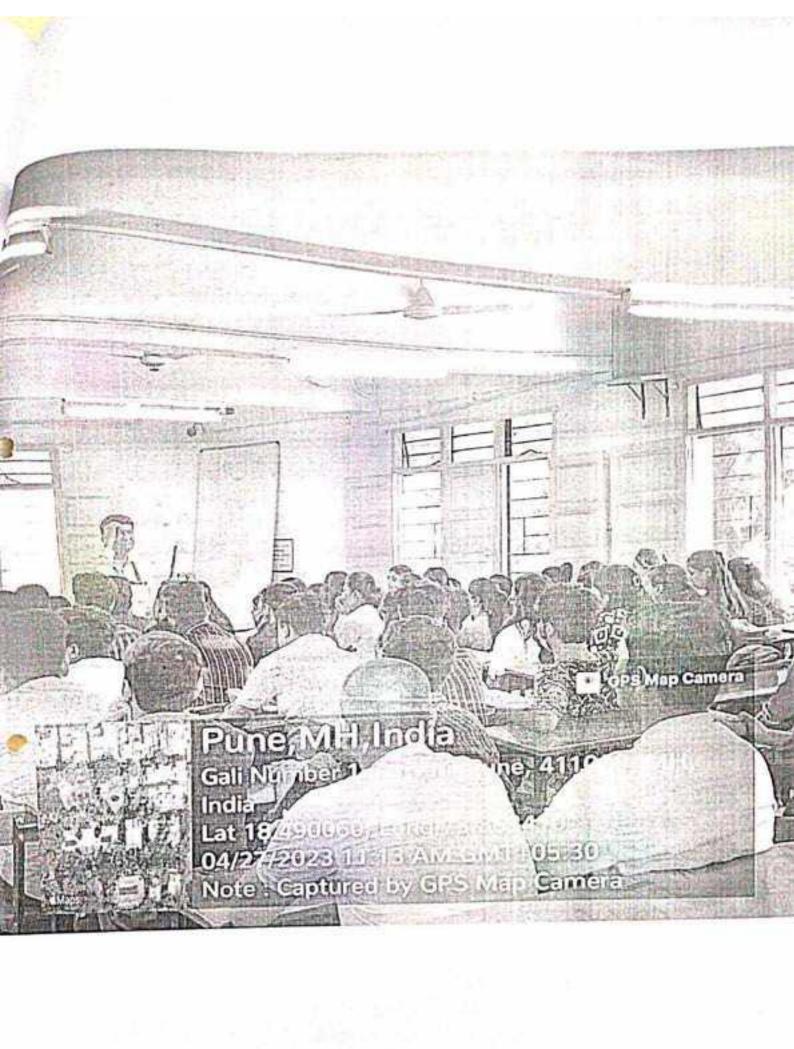

#### SPEAKER:-DR.VIKAS DOLE

Topic:-"Role & responsibilities of students & teachers in nation building"

Date: - 5th September 2023

Time:- 7:00 pm to 8:00 pm.

Please note that meeting link is shared on whatsapp groups.