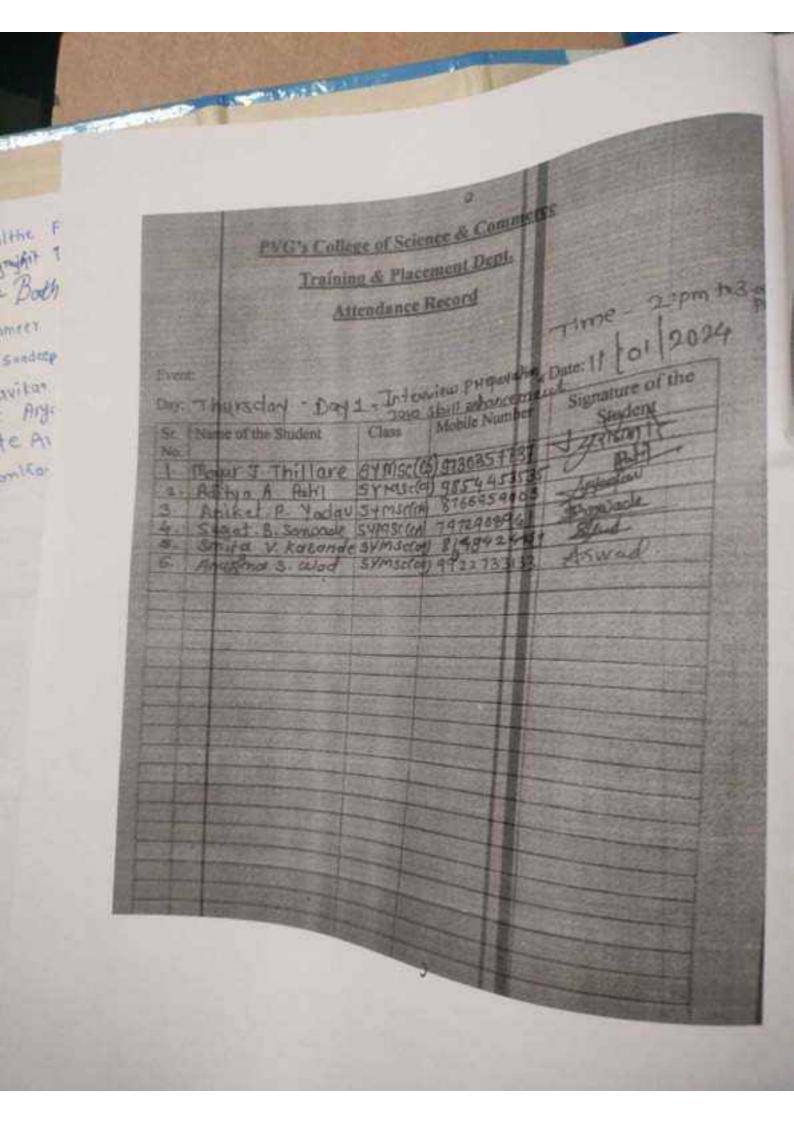

University (formerly University of Pune). PVG College is part of the Pune Vidyarthi Gruha (PVG) group of institutions, which has a history of more than a century in education and social service.

The college offers undergraduate and PG courses in various disciplines, including Science and Commerce streams.

Training duration: 11" Jan 2024 to 12" Jan 2024.

Total Students Registered: 40

Following are the day wise activities performed during training.

### Day 1 ( 11" Jan 2024)-

In day 1 following topics where covered-

- Interview Preparation and Skill Enhancement in Java Conducted by – Prof. Poonam Kale
- Type of IT Projects and Python Pragramming.
   Conducted by Prof. Avinash Nimbhorkar
- Carrier guidance
   Conducted by Mr. Himanshu Oza (Tayan Learning Solutions)

Attendance Day 1:



### PV@ College of Science & Commerce Training & Placement Dept. Attendance Record

| 1   | hursder 128 | ident Zne | Class     | Mobile Number                            | Signature of the |
|-----|-------------|-----------|-----------|------------------------------------------|------------------|
| 0.  |             |           |           | 9730337137                               | Angent .         |
| 5.  | Anikel 19   | + aday    | SYMS(((A) | 97669599 63<br>7970909961<br>98749924459 | San Broke        |
| 6   | Anupind S   | wad       | Symsecon  | 19922753123                              | Arund            |
|     |             |           | 0         |                                          |                  |
| 國   |             |           |           |