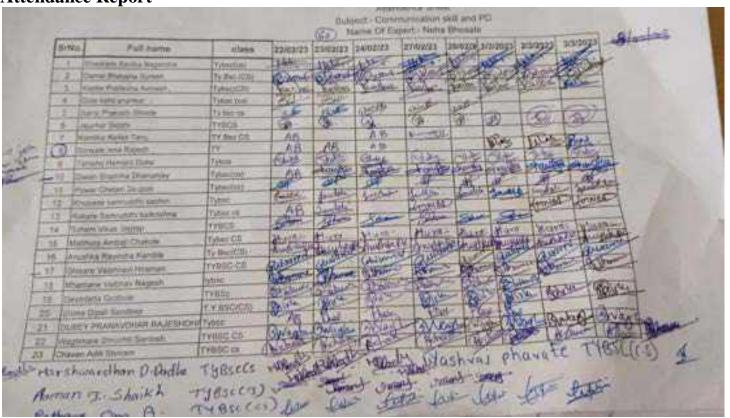

icati | Worksheets   |
| 9:00     | 1       |                      | on Skills   | are given to |
| to 12:00 |         |                      |             | students for |
|          |         |                      |             | Assessment   |
| 28/02/23 | Session | Pratikha Pasalkar    | Object      | Basic        |
| 12:30 to | 2       |                      | Oriented    | concepts     |
| 1:30 PM  |         |                      | software    | covered      |
|          |         |                      | engineering |              |
| 28/02/23 | Session | Jyoti Patil, K.Bose, | MOCK Test   | Online       |
| 1:30 to  | 2       | A.Nimbolkar          |             | MOCK         |
| 2:30     |         |                      |             | Conducted    |



**Attendance Report** 



| 25-144