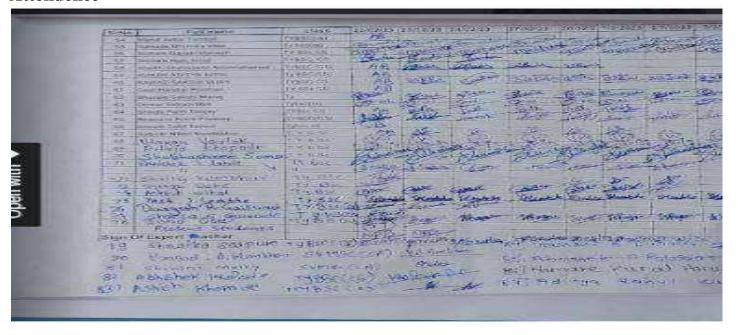

ing   |
| 1:30 to  | 3       |                                         |               | Concept with  |
| 2:30     |         |                                         |               | PPT given     |
| 22/02/23 | Session | Jyoti Patil                             | Aptitude Test | PPT given     |
| 2:30 to  | 4       |                                         |               |               |
| 3:30     |         |                                         |               |               |
| 22/02/23 | Session |                                         | MOCK Test     | Aptitude test |
| 3:30 to  | 5       | R. Parate, K.Bose, A.Nimbolkar, J.Patil |               | online        |
| 4:30     |         |                                         |               | conducted     |

## Attendence



## Talk on Career development Initiative by Expert Neha Bhosale





**Mock Session on Aptitude test** 



## Feedback Form For Day-1

|                    |                       | Day -1       |                     |           |           |           |                 |                    |                        |
|--------------------|-----------------------|--------------|---------------------|-----------|-----------|-----------|-----------------|--------------------|------------------------|
| Timestamp          | Your Full name        | Your class   | oriented<br>program | С         | PHP       | APTITUDE  | suggestion<br>s |                    |                        |
| 2/22/2023 15:57:04 | Bhumika Gawade        | Tybsc(cs)    | Good                | Good      | Good      | Exc