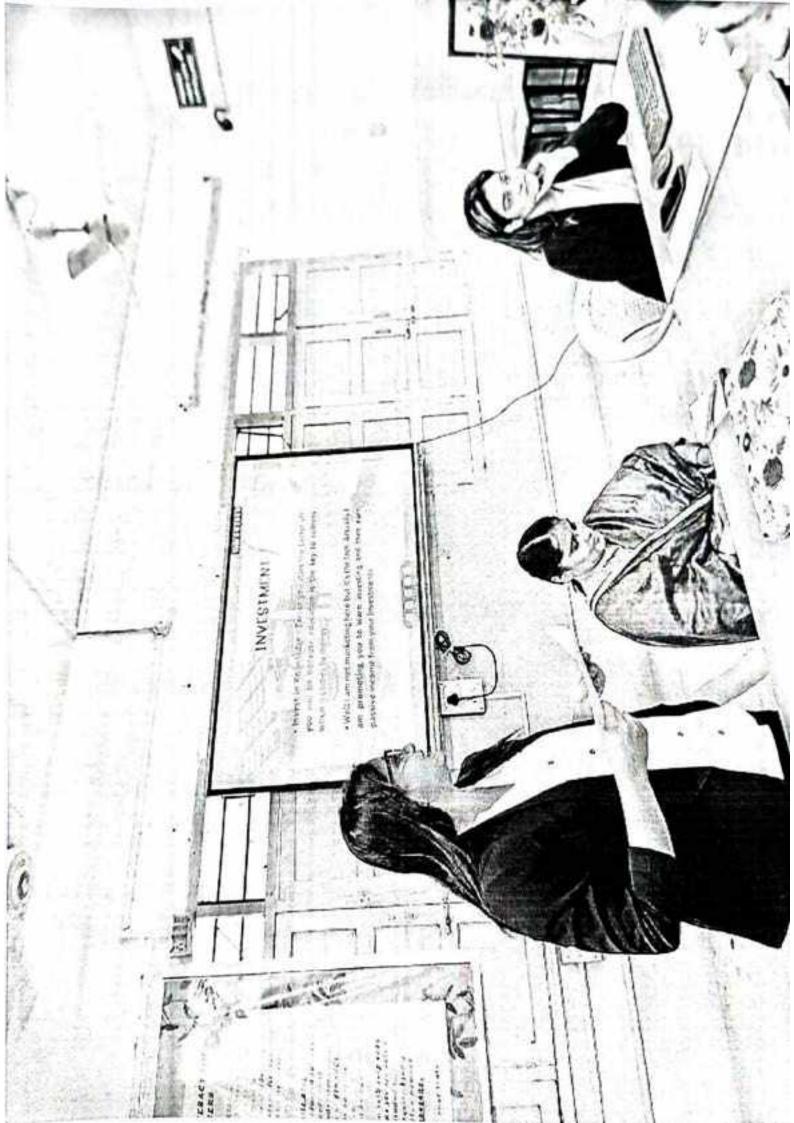

## NOTICE

This is to inform all FY B.Com and SY B.Com students that a guest lecture would be conducted by C.A. Apurva Yeolekar, a renowned and eminent speaker which is scheduled on 13th July 2023 at 1.30 pm on "Basic Of Finance, Personal Budget and Investing".

Topic: - "Basic Of Finance, Personal Budget and Investing".

Please kindly accept our invitation and confirm your availability for the same.

Thanking You, Yours Faithfully

- munumilides

HOD

Principal

Received, A Apurva Yeoleran Odnolekan