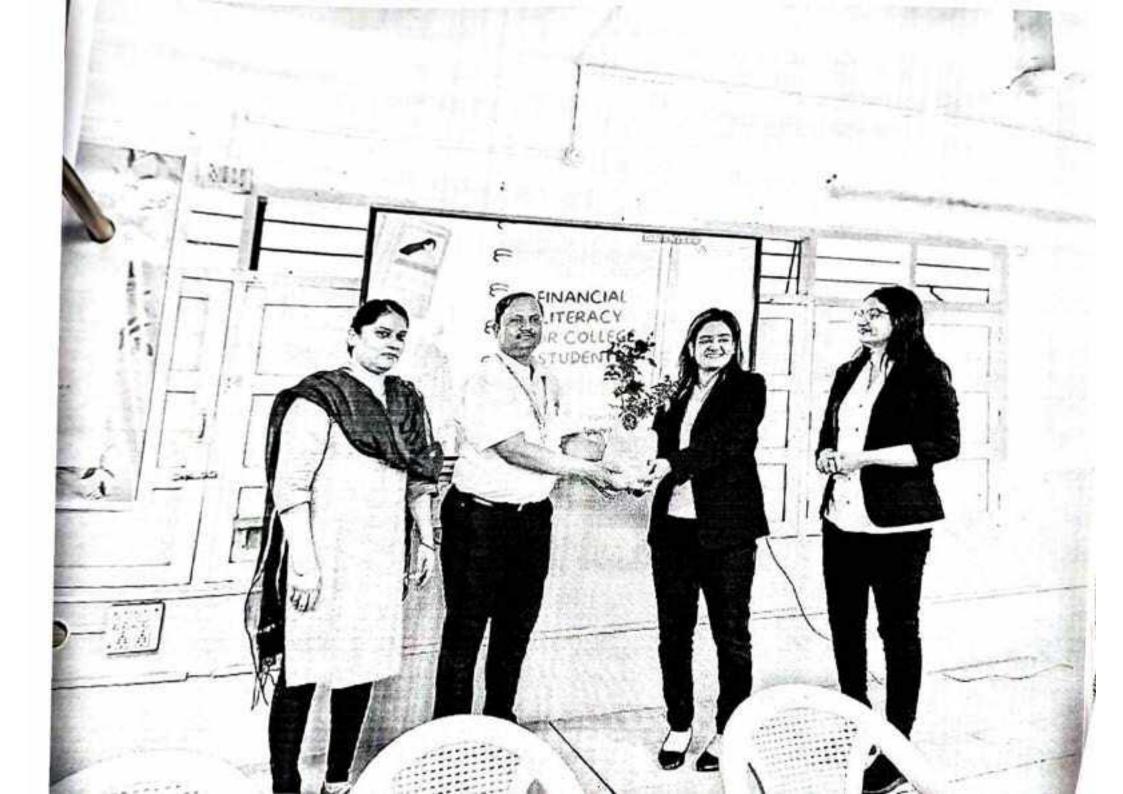

## NOTICE

This is to inform all FY B.Com and SY B.Com students that a guest lecture would be conducted by C.A. Apurva Yeolekar, a renowned and eminent speaker which is scheduled on 13th July 2023 at 1.30 pm on "Basic Of Finance, Personal Budget and Investing".

Topic: - "Basic Of Finance, Personal Budget and Investing".

Please kindly accept our invitation and confirm your availability for the same.

Thanking You, Yours Faithfully

- munumilides

HOD

Principal

Received, A Apurva Yeoleran Odnolekan