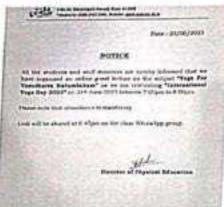

Date:21/06/2023

### NOTICE

All Teaching and Non-Teaching Staff members are hereby informed that we have organized and scheduled an online guest session on "Yoga For Vasudhaiva Kutumbakam" on the occasion of "International Yoga Day 2023" on 21st June 2023 between 7:00 pm and 8:00 pm. All class teachers are required to inform and update through their respective class whatsapp group of students.

Please refer to the online link which will be shared on college whatsapp group prior to schedule time.

Kindly note that attendance is mandatory.

Get notified of new messages Tum on desktop notifications