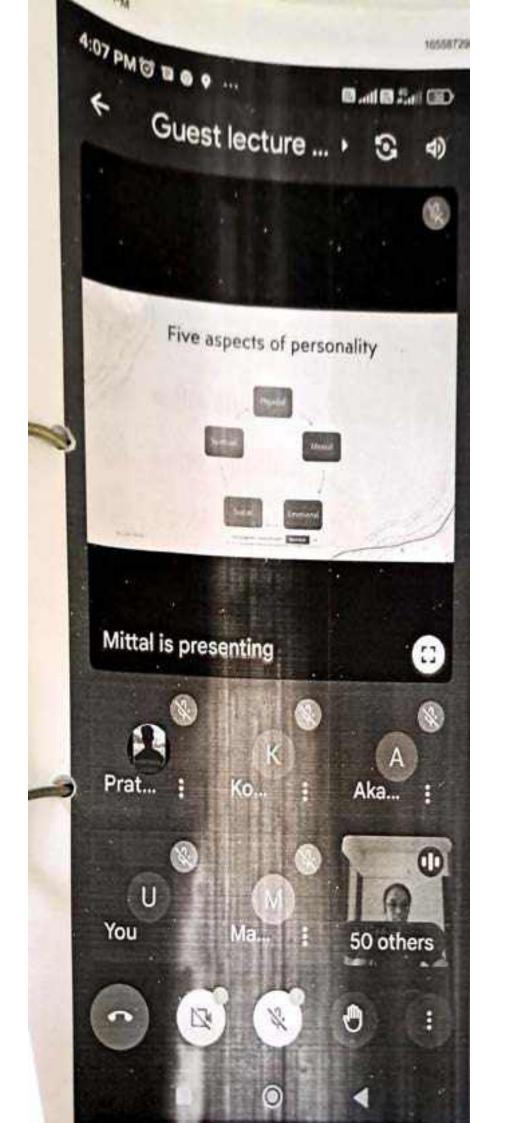

Topic: - "Yoga For Vasudhaiva Kutumbakam" on 21th June 2023 at 7:00 pm to 8:00 pm for our Respected Sir, conducting online Guest Lecture on account of International Yoga day of on With reference to above subject we would like to invite you as a resource person for Please kindly accept our invitation and confirm your availability for the same.