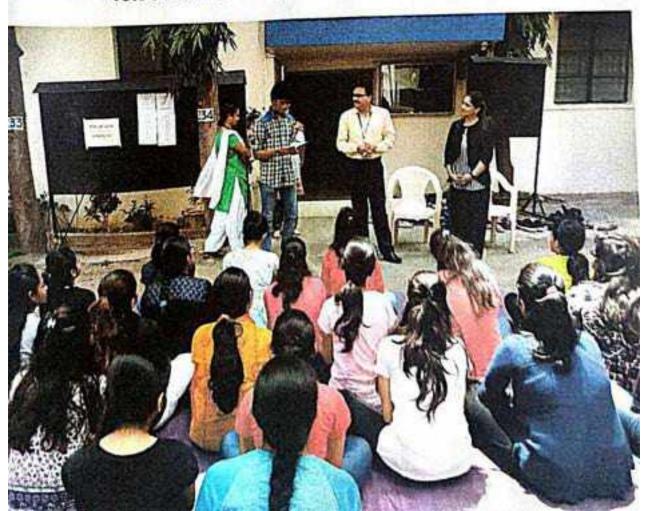

#### SPEAKER:-DR.VIKAS DOLE

Topic:-"Role & responsibilities of students & teachers in nation building"

Date: - 5th September 2023

Time:- 7:00 pm to 8:00 pm.

Please note that meeting link is shared on whatsapp groups.

Attendance is mandatory.

HOD

Punu CO Marine

Principal