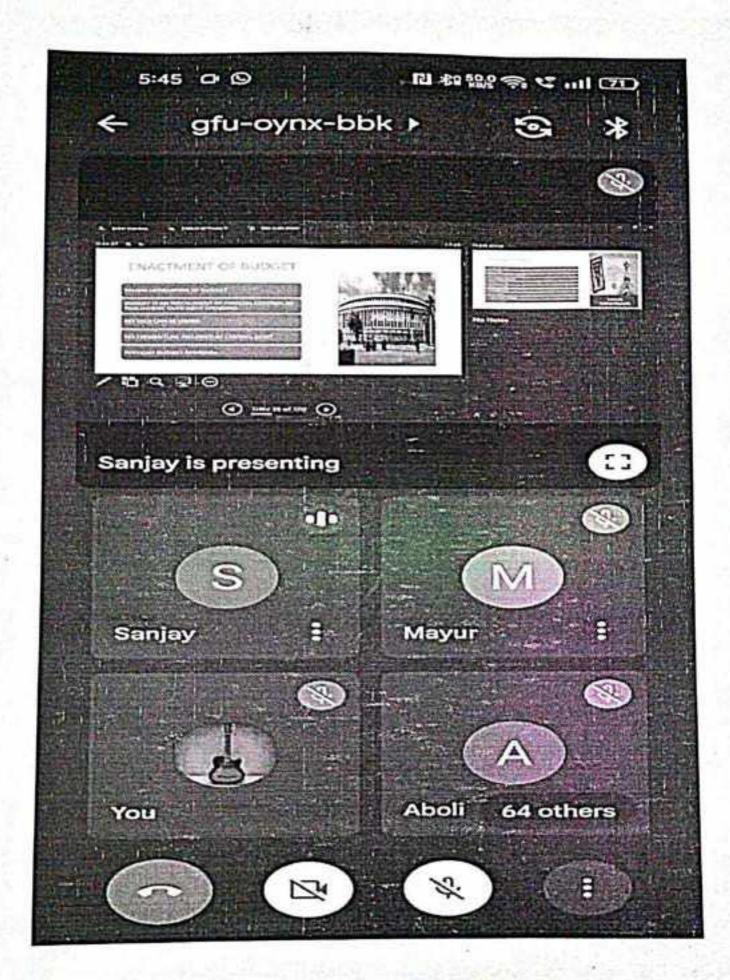

#### SPEAKER:-DR.VIKAS DOLE

Topic:-"Role & responsibilities of students & teachers in nation building"

Date: - 5th September 2023

Time:- 7:00 pm to 8:00 pm.

Please note that meeting link is shared on whatsapp groups.