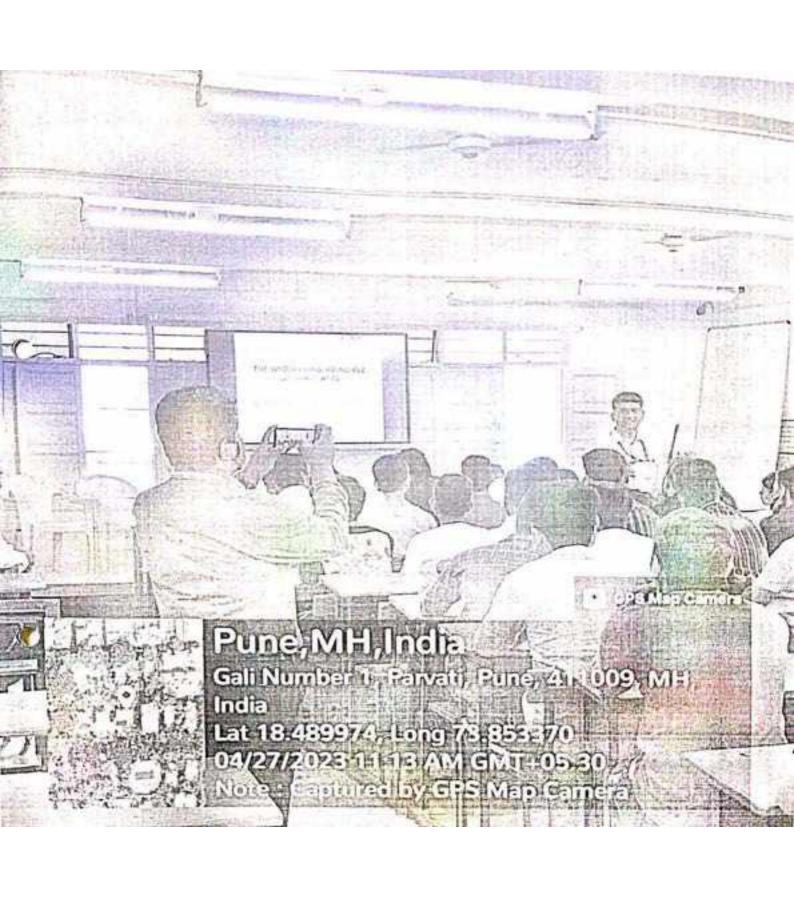

#### SPEAKER:-DR.VIKAS DOLE

Topic:-"Role & responsibilities of students & teachers in nation building"

Date: - 5th September 2023

Time:- 7:00 pm to 8:00 pm.

Please note that meeting link is shared on whatsapp groups.