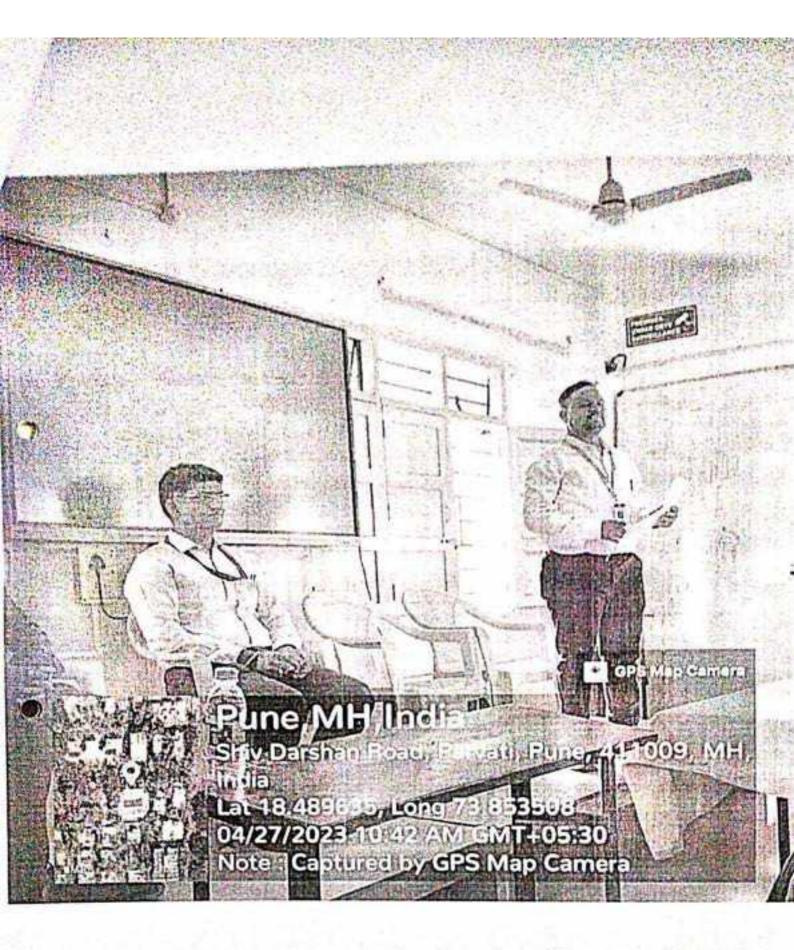

#### SPEAKER:-DR.VIKAS DOLE

Topic:-"Role & responsibilities of students & teachers in nation building"

Date: - 5th September 2023

Time:- 7:00 pm to 8:00 pm.

Please note that meeting link is shared on whatsapp groups.