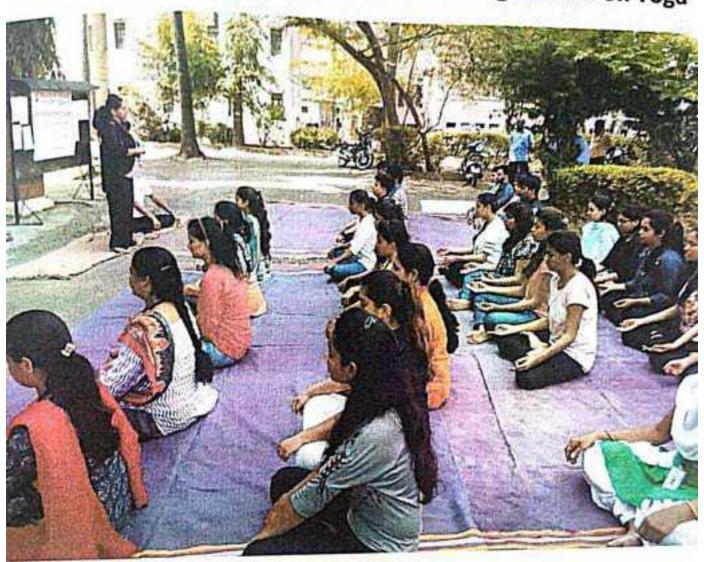

### NOTICE

All Teaching and Non-Teaching Staff members are hereby informed that we have organized and scheduled an online guest session on "Yoga For Vasudhaiva Kutumbakam" on the occasion of "International Yoga Day 2023" on 21st June 2023 between 7:00 pm and 8:00 pm. All class teachers are required to inform and update through their respective class whatsapp group of students.

Please refer to the online link which will be shared on college whatsapp group prior to schedule time.

Kindly note that attendance is mandatory.

Get notified of new messages Tum on desktop notifications