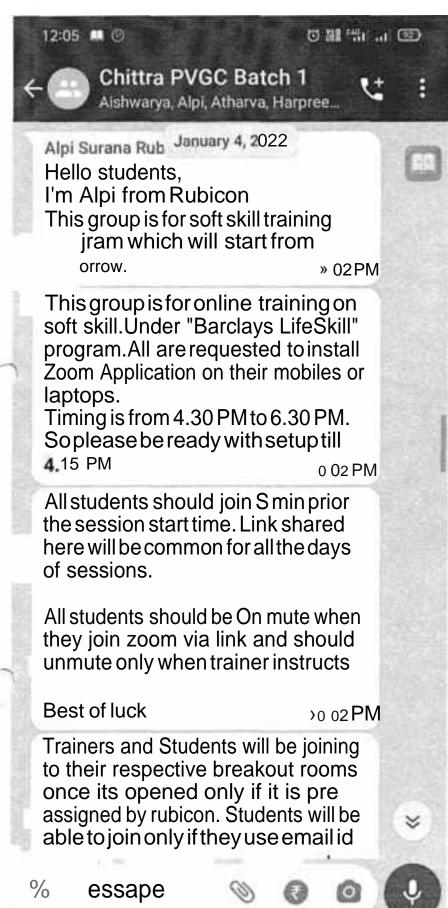

Drafts

Sent

paces

Urmila Bhujbal -urmila bhujbal@pvgccs.ac.into vinayatras

Tue, Jun 20, 5:16 PM (17 hours ago)

Yoga Instructor. Vinayak Raste.

Subject: Invitation for conducting online Guest Lecture on account of International Yoga day 2023.

Topic: - "Yoga For Vasudhaiva Kutumbakam" on 21th June 2023 at 7:00 pm to 8:00 pm for our Respected Sir, conducting online Guest Lecture on account of International Yoga day of on With reference to above subject we would like to invite you as a resource person for Please kindly accept our invitation and confirm your availability for the same.

Thanks & Regards

Get notified of new messages Turn on desktop notifications

PVG priyank... Yesterday MSc group ver share...

T.Y. B.Sc.(CS)... Yesterday √/ You: Join fast de... 
✓

S.Y.B.Sc.(CS) ... Yesterday ✓ You: Join fast dear st...

F.Y.B.Sc.(CS) ... Vesterday 

Mummy Ho... Yesterday Ok

Frie... Vesterday ~ Pooja Amitkumar Awast

Pvg Siddhan... Yesterday // Share your both fy ...

PVG Dr. Nity... Yesterday International Yoga D...

Pvg Dr. Nitv... Yesterday ✓/ International Yoga D...

Pvg Zende Sir Yesterday // https://meet.google....

Handball Pl... Yesterday - Smaran And Shlok: /

Three

YESTEPDAY

A Forwarded

Meet Real-time meetings by Google, Using your browser, share your video, desktop, and