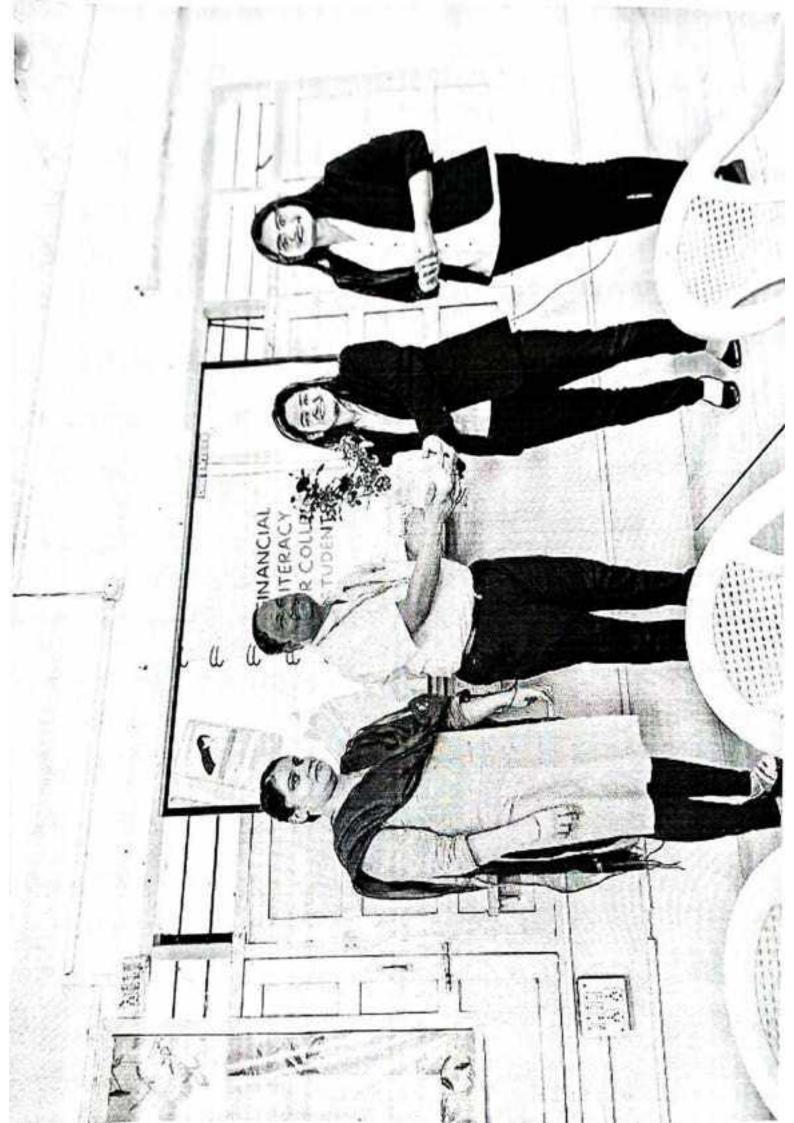

## NOTICE

This is to inform all FY B.Com and SY B.Com students that a guest lecture would be conducted by C.A. Apurva Yeolekar, a renowned and eminent speaker which is scheduled on 13th July 2023 at 1.30 pm on "Basic Of Finance, Personal Budget and Investing".

Topic: - "Basic Of Finance, Personal Budget and Investing".

Please kindly accept our invitation and confirm your availability for the same.

Thanking You, Yours Faithfully

- munumilides

HOD

Principal

Received, A Apurva Yeoleran Odnolekan