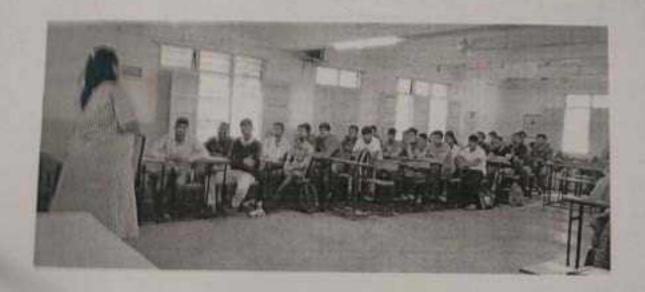

#### NOTICE

All students & staff members are hereby informed that, we have organized online guest lecture on the occasion of "Teachers' Day".

The details are as follow,

#### SPEAKER:-DR.VIKAS DOLE

Topic:-"Role & responsibilities of students & teachers in nation building"

Date: - 5th September 2023

Time:- 7:00 pm to 8:00 pm.

Please note that meeting link is shared on whatsapp groups.

Attendance is mandatory.

HOD

Punu CO Marine

Principal