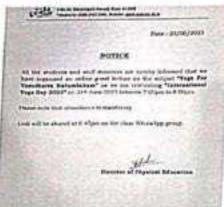

### NOTICE

All Teaching and Non-Teaching Staff members are hereby informed that we have organized and scheduled an online guest session on "Yoga For Vasudhaiva Kutumbakam" on the occasion of "International Yoga Day 2023" on 21st June 2023 between 7:00 pm and 8:00 pm. All class teachers are required to inform and update through their respective class whatsapp group of students.

Please refer to the online link which will be shared on college whatsapp group prior to schedule time.

Kindly note that attendance is mandatory.

Get notified of new messages Tum on desktop notifications