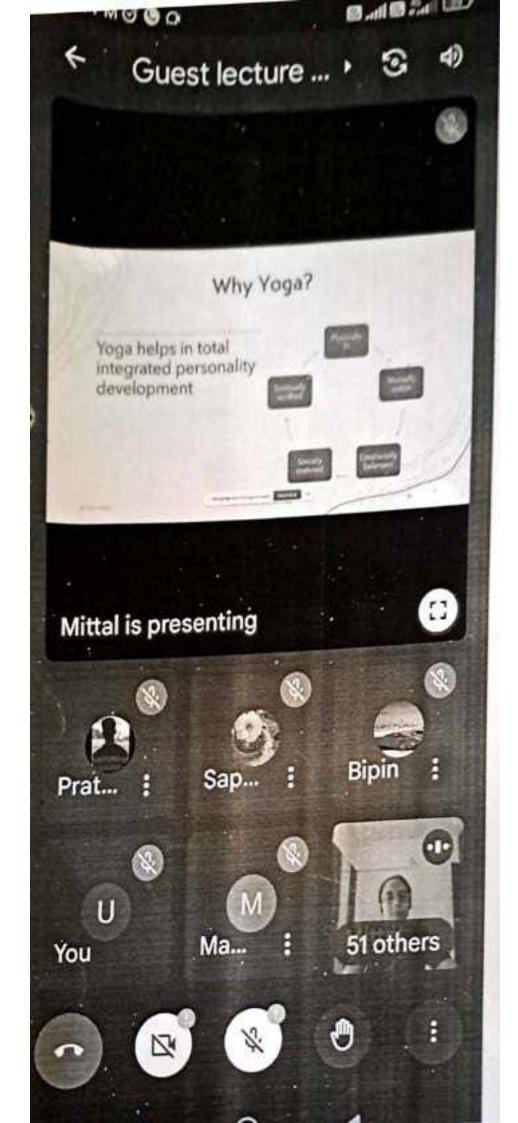

Topic: - "Yoga For Vasudhaiva Kutumbakam" on 21th June 2023 at 7:00 pm to 8:00 pm for our Respected Sir, conducting online Guest Lecture on account of International Yoga day of on With reference to above subject we would like to invite you as a resource person for Please kindly accept our invitation and confirm your availability for the same.