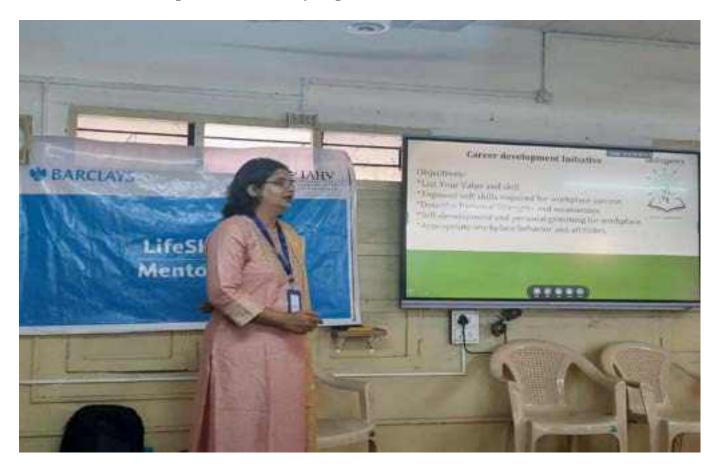

#### SPEAKER:-DR.VIKAS DOLE

Topic:-"Role & responsibilities of students & teachers in nation building"

Date: - 5th September 2023

Time:- 7:00 pm to 8:00 pm.

Please note that meeting link is shared on whatsapp groups.

Neville Wadia Institute of Management Studies & Research,

Pune-01

Subject: Invitation for Conducting "Orientation Programme"

Respected Sir,

On behalf of PVG's College of Science& Commerce, Pune-9, we would like to invite you conducting "Orientation Programme" on 13th Sept 2023 from 11:00 am to 1.00 pm in our college. We request you to kindly accept our invitation and make it