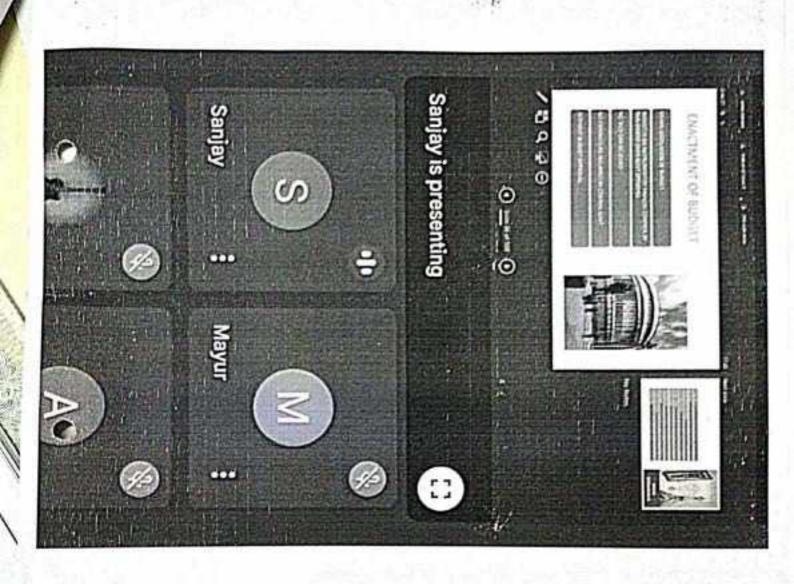

#### SPEAKER:-DR.VIKAS DOLE

Topic:-"Role & responsibilities of students & teachers in nation building"

Date: - 5th September 2023

Time:- 7:00 pm to 8:00 pm.

Please note that meeting link is shared on whatsapp groups.