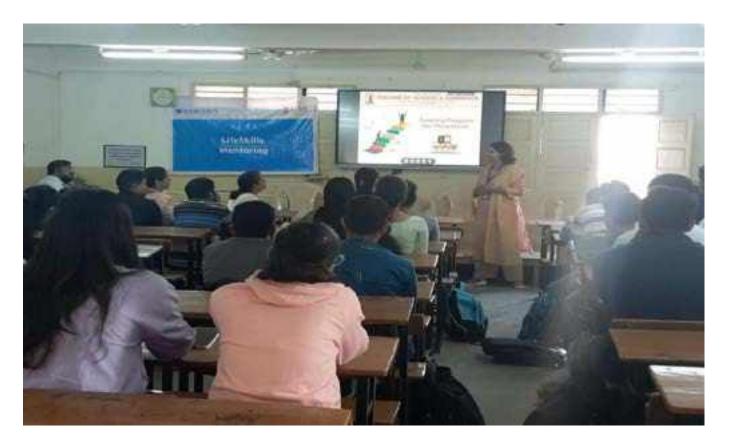

#### SPEAKER:-DR.VIKAS DOLE

Topic:-"Role & responsibilities of students & teachers in nation building"

Date: - 5th September 2023

Time:- 7:00 pm to 8:00 pm.

Please note that meeting link is shared on whatsapp groups.

Neville Wadia Institute of Management Studies & Research,

Pune-01

Subject: Invitation for Conducting "Orientation Programme"

Respected Sir,

On behalf of PVG's College of Science& Commerce, Pune-9, we would like to invite you conducting "Orientation Programme" on 13th Sept 2023 from 11:00 am to 1.00 pm in our college. We request you to kindly accept our invitation and make it