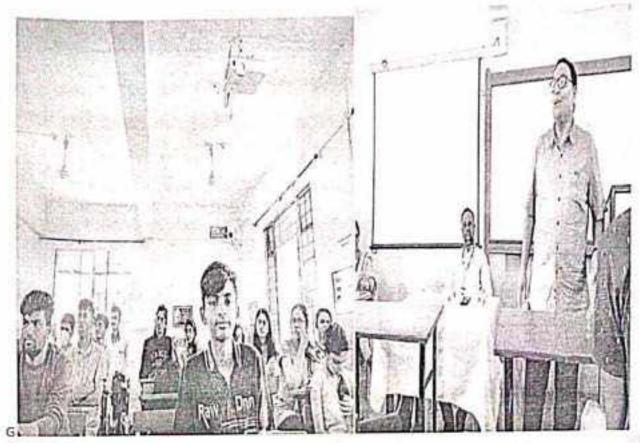

Drafts

Sent

paces

Urmila Bhujbal -urmila bhujbal@pvgccs.ac.into vinayatras

Tue, Jun 20, 5:16 PM (17 hours ago)

Yoga Instructor. Vinayak Raste.

Subject: Invitation for conducting online Guest Lecture on account of International Yoga day 2023.

Topic: - "Yoga For Vasudhaiva Kutumbakam" on 21th June 2023 at 7:00 pm to 8:00 pm for our Respected Sir, conducting online Guest Lecture on account of International Yoga day of on With reference to above subject we would like to invite you as a resource person for Please kindly accept our invitation and confirm your availability for the same.

### NOTICE

All Teaching and Non-Teaching Staff members are hereby informed that we have organized and scheduled an online guest session on "Yoga For Vasudhaiva Kutumbakam" on the occasion of "International Yoga Day 2023" on 21st June 2023 between 7:00 pm and 8:00 pm. All class teachers are required to inform and update through their respective class whatsapp group of students.

#### SPEAKER:-DR.VIKAS DOLE

Topic:-"Role & responsibilities of students & teachers in nation building"

Date: - 5th September 2023

Time:- 7:00 pm to 8:00 pm.

Please note that meeting link is shared on whatsapp groups.