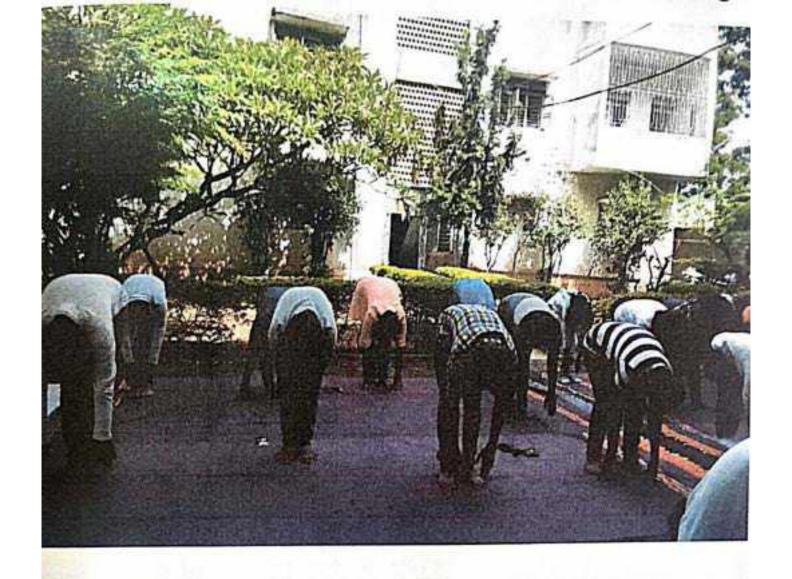

### NOTICE

All Teaching and Non-Teaching Staff members are hereby informed that we have organized and scheduled an online guest session on "Yoga For Vasudhaiva Kutumbakam" on the occasion of "International Yoga Day 2023" on 21st June 2023 between 7:00 pm and 8:00 pm. All class teachers are required to inform and update through their respective class whatsapp group of students.

Please refer to the online link which will be shared on college whatsapp group prior to schedule time.

Kindly note that attendance is mandatory.

Get notified of new messages Tum on desktop notifications