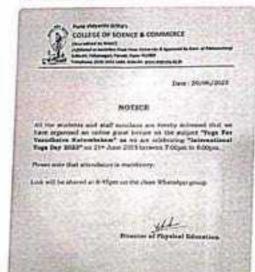

### COLLEGE OF SCIENCE & COMMERCE

(Accredited by NAAC)

(Affiliated to Savitribal Phule Pune University & approved by Govt. of Maharashtra) S.No.44, Vidyanagari, Parvati, Pune 411009

Telephone: (020) 2422 1484, Website: www.pvgcos.ac.ln

Date:21/06/2023

### NOTICE

All Teaching and Non-Teaching Staff members are hereby informed that we have organized and scheduled an online guest session on "Yoga For Vasudhaiva Kutumbakam" on the occasion of "International Yoga Day 2023" on 21st June 2023 between 7:00 pm and 8:00 pm. All class teachers are required to inform and update through their respective class whatsapp group of students.

Please refer to the online link which will be shared on college whatsapp group prior to schedule time.

Kindly note that attendance is mandatory.

Get notified of new messages Tum on desktop notifications