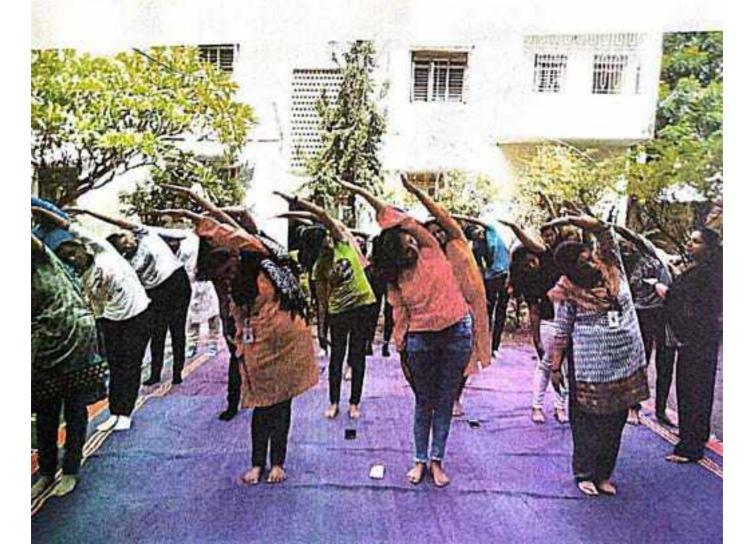

### NOTICE

All Teaching and Non-Teaching Staff members are hereby informed that we have organized and scheduled an online guest session on "Yoga For Vasudhaiva Kutumbakam" on the occasion of "International Yoga Day 2023" on 21st June 2023 between 7:00 pm and 8:00 pm. All class teachers are required to inform and update through their respective class whatsapp group of students.

Please refer to the online link which will be shared on college whatsapp group prior to schedule time.

Kindly note that attendance is mandatory.

Get notified of new messages Tum on desktop notifications