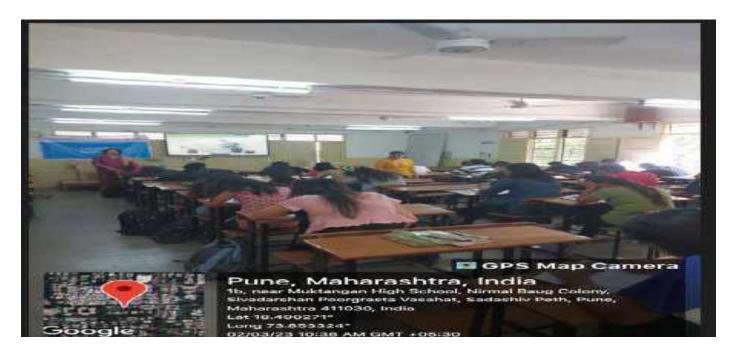

### NOTICE

All Teaching and Non-Teaching Staff members are hereby informed that we have organized and scheduled an online guest session on "Yoga For Vasudhaiva Kutumbakam" on the occasion of "International Yoga Day 2023" on 21st June 2023 between 7:00 pm and 8:00 pm. All class teachers are required to inform and update through their respective class whatsapp group of students.

Please refer to the online link which will be shared on college whatsapp group prior to schedule time.

Kindly note that attendance is mandatory.

Get notified of new messages Tum on desktop notifications