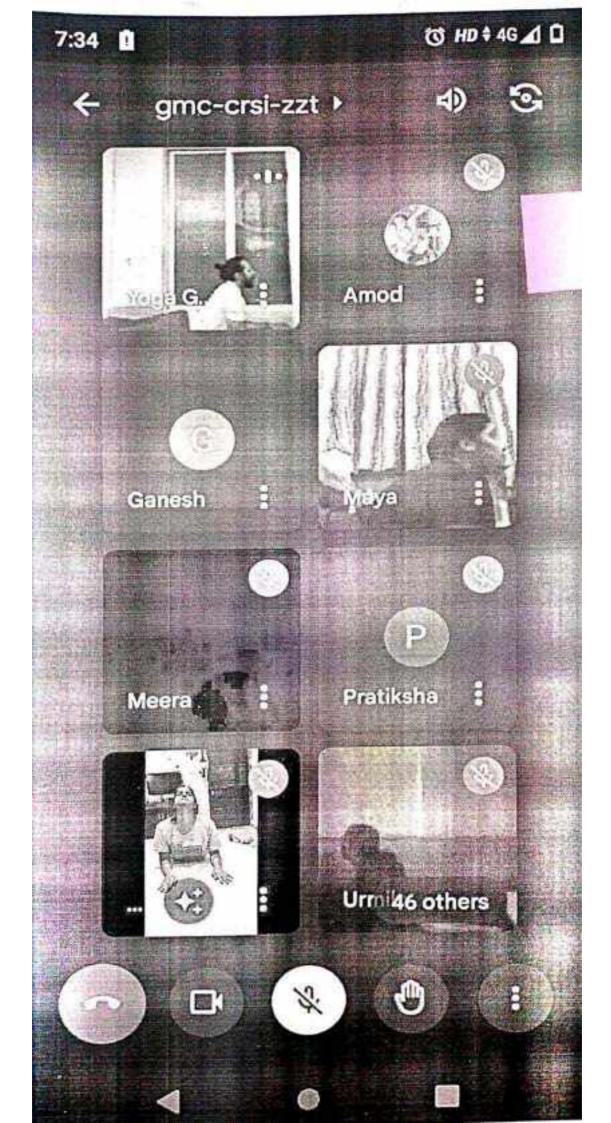

International Yoga Day Guest lecture Wednesday, June 21 - 7:00 - 8:00pm Time zone: Asia/Kolkata Google Meet joining info Video call link: https://meet.google.com/gmc-crsi-zzt Ordial: (US) +1 224-458-3346 PIN: 857 220 589#

Video call link: https://meet.google.com/gmc-crsi-zzt Or dial: (US) +1 224-458-3346 PIN: 857 220 589#

18:37 //

Join fast dear students 1851 //

Get notified of new messages Turn on desktop notifications

PVG priyank... Yesterday MSc group ver share...