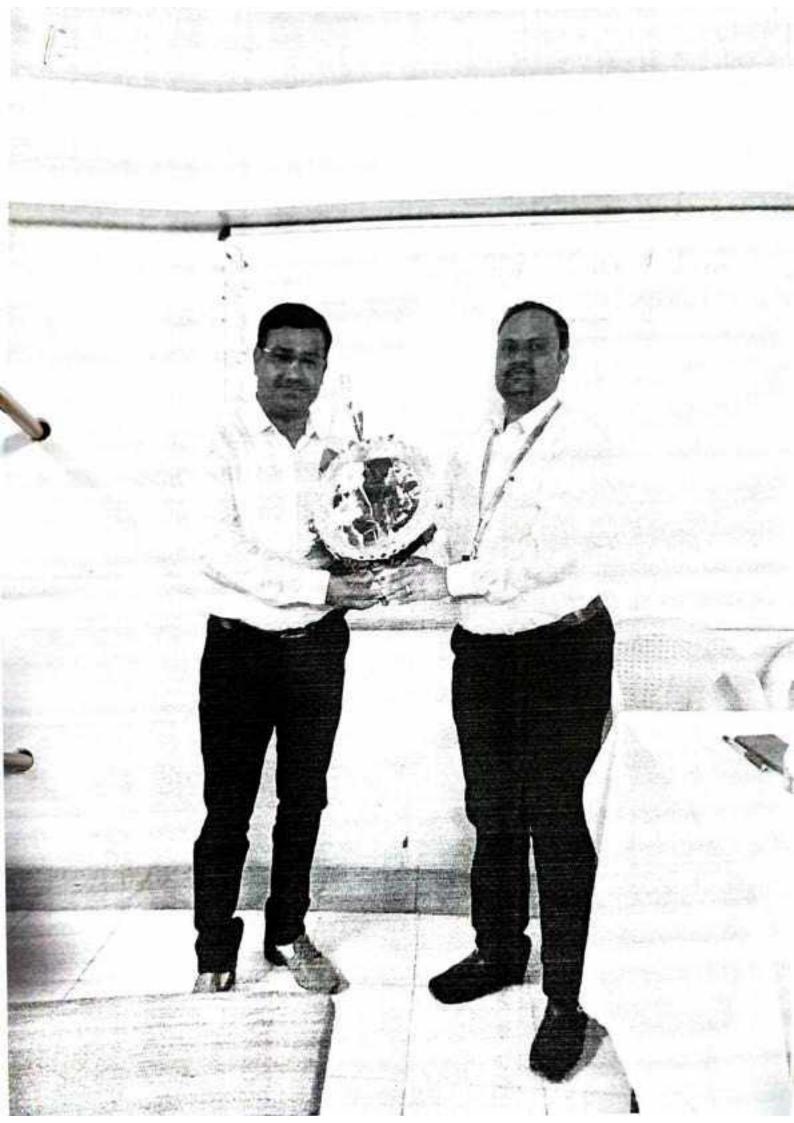

Ref. No:-PVGCOSC/2023-24/98

Date: 06/09/2023

To, Dr.Vikas Dole, Neville Wadia Institute, Pune-411001

Subject: Letter of Appreciation.

Respected Sir,

On behalf of PVG's College of Science& Commerce, Shivdarshan, Parvati, Pune-09, I would like to thank you for delivering such a wonderful session on the topic "Role & Responsibility of Students & Teachers in nation building" on the occasion of Teachers' day. We are grateful for the time and efforts you took to share your knowledge and experiences.

We are looking forward for your positive response in future as well.

Boselan