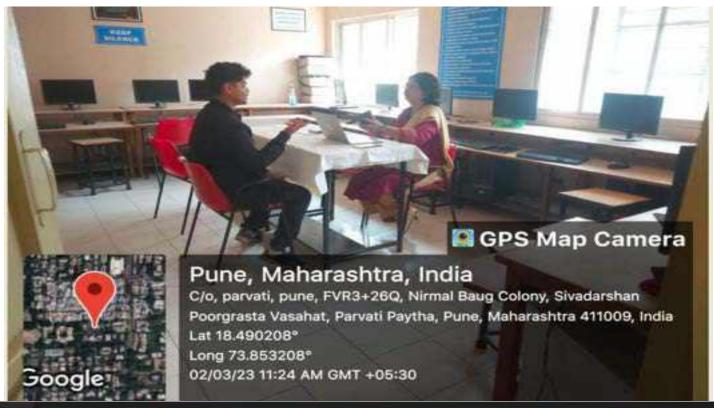

Drafts

Sent

paces

Urmila Bhujbal -urmila bhujbal@pvgccs.ac.into vinayatras

Tue, Jun 20, 5:16 PM (17 hours ago)

Yoga Instructor. Vinayak Raste.

Subject: Invitation for conducting online Guest Lecture on account of International Yoga day 2023.

Topic: - "Yoga For Vasudhaiva Kutumbakam" on 21th June 2023 at 7:00 pm to 8:00 pm for our Respected Sir, conducting online Guest Lecture on account of International Yoga day of on With reference to above subject we would like to invite you as a resource person for Please kindly accept our invitation and confirm your availability for the same.