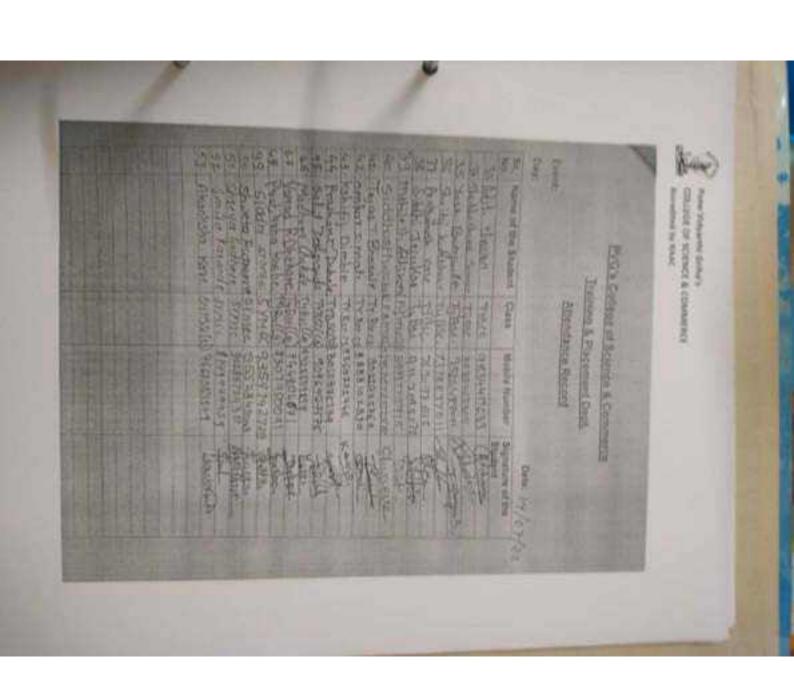

2023. ON ESDAY. Department of Commerce Attendance Sheet M.B. COM. Subject Teachers nester: Name of the Sub: No. Name of the Student Signature. Akshada Dahibhate (S. V. Brom) Phibhote Shraddha Badambe Suxay Khade Smadder 15. 4. Bcom 3. S. Khade Nameun Namute F.X.B.Com Piyesh Kamble y. B.A.A Rokan Mannatkon S.y. B. com Adorya 크 .4. 18. com Desai (Fy Bcom) Shop Kubade Adwait 10 Abhinav CF. y. B. Com Pujan Anni A Bhalgat (C.Y. BBA) £7 BBA ] Chaven Protramesh Royar. Omkaa 13 Phake (FYB (om) proathomen Pawas 14 FY B. (00) Chate 10 Doyanech Cr. B. Can Vishis og cel Patil Shahzain Sompe 17 Athany wagimade 19 Manay Bhoskar Siddhard Naughana Pronau Kate Harrhad G 22 S.Y. B.Com Hushad Gafale Blushan Shelki 5.7. B.Com 24 25 Cfy. Bcom 27 Shlok Anant Nalay (fy. B. con) Devesh Bhois Cfy Bcom 30. Sidhant Dhawale Cfy Boon (Fy. Blom) 31 Anul kalkovni 32 Rai Frade Graud 13. Sanika Magas (FY BORM) 34 Akshaya ( Oni Pah') (Fy. R.com) 30 Ananya Shyambout Paravioles

NESDAY.