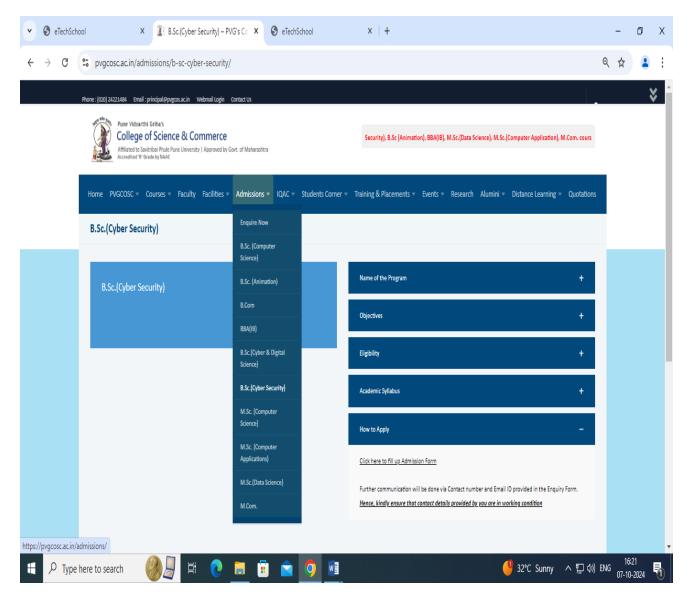

# **COLLEGE OF SCIENCE & COMMERCE**

(Accredited by NAAC)
(Affiliated to Savitribai Phule Pune University & Approved by Govt. of Maharashtra)
S.No.44, Vidyanagari, Parvati, Pune- 411009
Telephone: (020) 2422 1484, Website: www.pvgcosc.ac.in

### **NAAC - CYCLE 2 - SSR**

## **College Website**







# **COLLEGE OF SCIENCE & COMMERCE**

(Accredited by NAAC)
(Affiliated to Savitribai Phule Pune University & Approved by Govt. of Maharashtra)
S.No.44, Vidyanagari, Parvati, Pune- 411009
Telephone: (020) 2422 1484, Website: www.pvgcosc.ac.in

### **NAAC - CYCLE 2 - SSR**

## **Online Admission System -**







# **COLLEGE OF SCIENCE & COMMERCE**

(Accredited by NAAC)
(Affiliated to Savitribai Phule Pune University & Approved by Govt. of Maharashtra)
S.No.44, Vidyanagari, Parvati, Pune- 411009
Telephone: (020) 2422 1484, Website: www.pvgcosc.ac.in

### **NAAC - CYCLE 2 - SSR**

### **Guidelines for student admission**







## **COLLEGE OF SCIENCE & COMMERCE**

(Accredited by NAAC)
(Affiliated to Savitribai Phule Pune University & Approved by Govt. of Maharashtra)
S.No.44, Vidyanagari, Parvati, Pune- 411009
Telephone: (020) 2422 1484, Website: www.pvgcosc.ac.in

### **NAAC - CYCLE 2 - SSR**

### **Internal Complaint Committee**



ter Application), M.Com. courses for the Academic year 2024-25.







# **COLLEGE OF SCIENCE & COMMERCE**

(Accredited by NAAC)
(Affiliated to Savitribai Phule