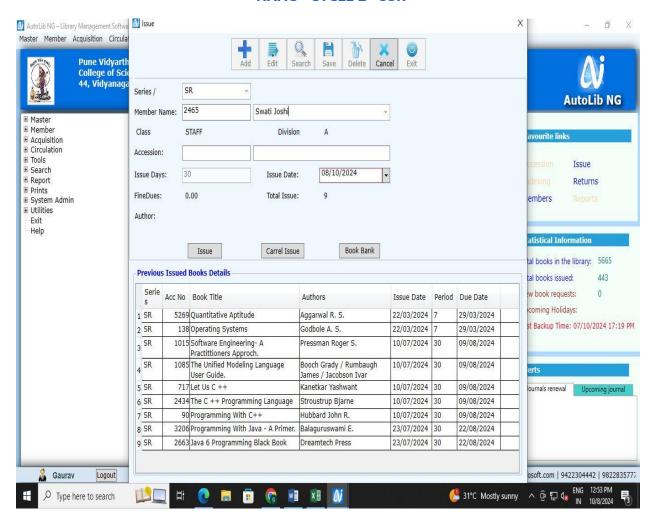

C)
(Affiliated to Savitribai Phule Pune University & Approved by Govt. of Maharashtra)
S.No.44, Vidyanagari, Parvati, Pune- 411009
Telephone: (020) 2422 1484, Website: www.pvgcosc.ac.in

### **NAAC - CYCLE 2 - SSR**

### **QPD Online System**







# **COLLEGE OF SCIENCE & COMMERCE**

(Accredited by NAAC)
(Affiliated to Savitribai Phule Pune University & Approved by Govt. of Maharashtra)
S.No.44, Vidyanagari, Parvati, Pune- 411009
Telephone: (020) 2422 1484, Website: www.pvgcosc.ac.in

### **NAAC - CYCLE 2 - SSR**

### **Library Facilities**







# **COLLEGE OF SCIENCE & COMMERCE**

(Accredited by NAAC)

(Affiliated to Savitribai Phule Pune University & Approved by Govt. of Maharashtra) S.No.44, Vidyanagari, Parvati, Pune- 411009

Telephone: (020) 2422 1484, Website: www.pvgcosc.ac.in







# **COLLEGE OF SCIENCE & COMMERCE**

(Accredited by NAAC)
(Affiliated to Savitribai Phule Pune University & Approved by Govt. of Maharashtra)
S.No.44, Vidyanagari, Parvati, Pune- 411009
Telephone: (020) 2422 1484, Website: www.pvgcosc.ac.in