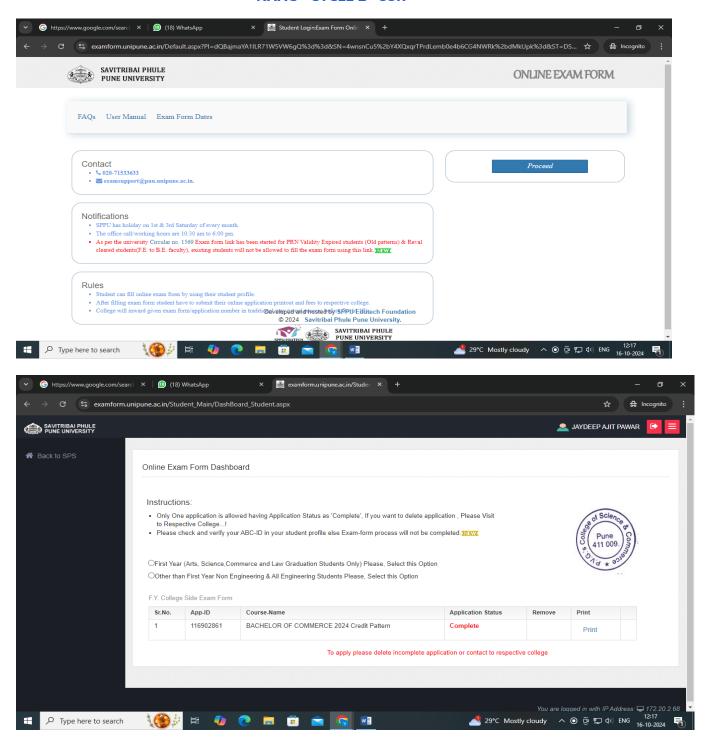

arvati, Pune- 411009
Telephone: (020) 2422 1484, Website: www.pvgcosc.ac.in

### **NAAC - CYCLE 2 - SSR**

### **Internal Complaint Committee**



ter Application), M.Com. courses for the Academic year 2024-25.







# **COLLEGE OF SCIENCE & COMMERCE**

(Accredited by NAAC)
(Affiliated to Savitribai Phule Pune University & Approved by Govt. of Maharashtra)
S.No.44, Vidyanagari, Parvati, Pune- 411009
Telephone: (020) 2422 1484, Website: www.pvgcosc.ac.in

### **NAAC - CYCLE 2 - SSR**

### **Examination portal & Log in**

## **Student Login**







## **COLLEGE OF SCIENCE & COMMERCE**

(Accredited by NAAC)

(Affiliated to Savitribai Phule Pune University & Approved by Govt. of Maharashtra) S.No.44, Vidyanagari, Parvati, Pune- 411009

Telephone: (020) 2422 1484, Website: www.pvgcosc.ac.in





# **COLLEGE OF SCIENCE & COMMERCE**

(Accredited by NAAC)

(Affiliated to Savitribai Phule Pune University & Approved by Govt. of Maharashtra) S.No.44, Vidyanagari, Parvati, Pune- 411009

Telephone: (020) 2422 1484, Website: www.pvgcosc.ac.in

### **NAAC - CYCLE 2 - SSR**

## **Student corner for Scholarship**







# **COLLEGE OF SCIENCE & COMMERCE**

(Accredited by NAAC)
(Affiliated to Savitribai Phule Pune University & Approved by Govt. of Maharashtra)
S.No.44, Vidyanagari, Parvati, Pune- 411009
Telephone: (020) 2422 1484, Website: www.pvgcosc.ac.in

### **NAAC - CYCLE 2 - SSR**

## **Tally Software**







# **COLLEGE OF SCIENCE & COMMERCE**

(Accredited by NAAC)
(Affiliated to Savitribai Phule Pune University & Approved by Govt. of Maharashtra)
S.No.44, Vidyanagari, Parvati, Pun