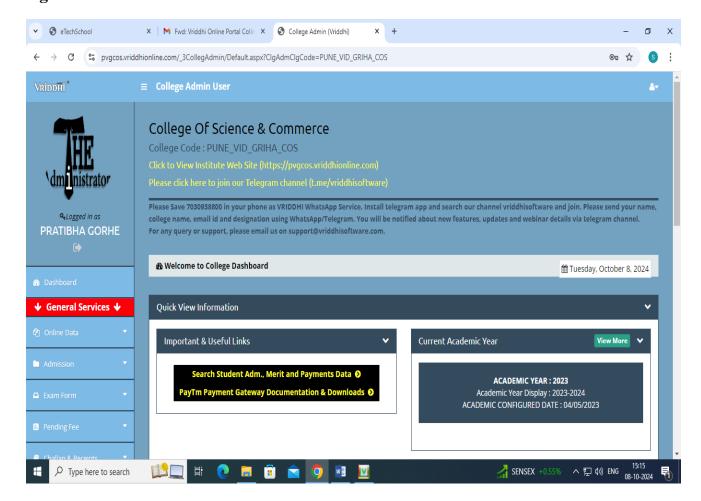

ffiliated to Savitribai Phule Pune University & Approved by Govt. of Maharashtra)
S.No.44, Vidyanagari, Parvati, Pune- 411009
Telephone: (020) 2422 1484, Website: www.pvgcosc.ac.in

### **NAAC - CYCLE 2 - SSR**

## **Tally Software**







# **COLLEGE OF SCIENCE & COMMERCE**

(Accredited by NAAC)
(Affiliated to Savitribai Phule Pune University & Approved by Govt. of Maharashtra)
S.No.44, Vidyanagari, Parvati, Pune- 411009
Telephone: (020) 2422 1484, Website: www.pvgcosc.ac.in







# **COLLEGE OF SCIENCE & COMMERCE**

(Accredited by NAAC)
(Affiliated to Savitribai Phule Pune University & Approved by Govt. of Maharashtra)
S.No.44, Vidyanagari, Parvati, Pune- 411009
Telephone: (020) 2422 1484, Website: www.pvgcosc.ac.in

#### **NAAC - CYCLE 2 - SSR**

### Vriddhi Software

### login view







## **COLLEGE OF SCIENCE & COMMERCE**

(Accredited by NAAC)
(Affiliated to Savitribai Phule Pune University & Approved by Govt. of Maharashtra)
S.No.44, Vidyanagari, Parvati, Pune- 411009
Telephone: (020) 2422 1484, Website: www.pvgcosc.ac.in







# **COLLEGE OF SCIENCE & COMMERCE**

(Accredited by NAAC)
(Affiliated to Savitribai Phule Pune University & Approved by Govt. of Maharashtra)
S.No.44, Vidyanagari, Parvati, Pune- 411009
Telephone: (020) 2422 1484, Website: www.pvgcosc.ac.in

### **NAAC - CYCLE 2 - SSR**

## E-tech school home page







# **COLLEGE OF SCIENCE & COMMERCE**

(Accredited by NAAC)
(Affiliated to Savitribai Phule Pune University & Approved by Govt. of Maharashtra)
S.No.44, Vidyanagari, Parvati, Pune- 411009
Telephone: (020) 2422 1484, Website: www.pvgcosc.ac.i