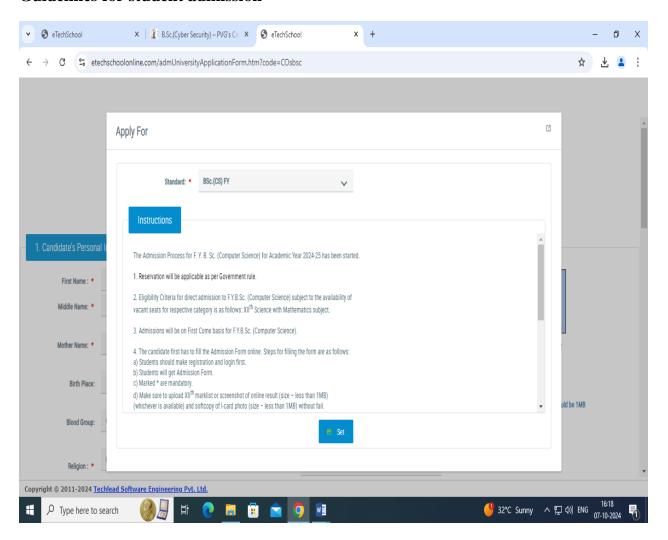

Maharashtra)
S.No.44, Vidyanagari, Parvati, Pune- 411009
Telephone: (020) 2422 1484, Website: www.pvgcosc.ac.in

### **NAAC - CYCLE 2 - SSR**

## **College Website**







# **COLLEGE OF SCIENCE & COMMERCE**

(Accredited by NAAC)
(Affiliated to Savitribai Phule Pune University & Approved by Govt. of Maharashtra)
S.No.44, Vidyanagari, Parvati, Pune- 411009
Telephone: (020) 2422 1484, Website: www.pvgcosc.ac.in

### **NAAC - CYCLE 2 - SSR**

## **Online Admission System -**







# **COLLEGE OF SCIENCE & COMMERCE**

(Accredited by NAAC)
(Affiliated to Savitribai Phule Pune University & Approved by Govt. of Maharashtra)
S.No.44, Vidyanagari, Parvati, Pune- 411009
Telephone: (020) 2422 1484, Website: www.pvgcosc.ac.in

### **NAAC - CYCLE 2 - SSR**

### **Guidelines for student admission**







## **COLLEGE OF SCIENCE & COMMERCE**

(Accredited by NAAC)
(Affiliated to Savitribai Phule Pune University & Approved by Govt. of Maharashtra)
S.No.44, Vidyanagari, Parvati, Pune- 411009
Telephone: (020) 2422 1484, Website: www.pvgcosc.ac.in

### **NAAC - CYCLE 2 - SSR**

### **Internal Complaint Committee**



ter Application), M.Com. courses for the Academic year 2024-25.







# **COLLEGE OF SCIENCE & COMMERCE**

(Accredited by NAAC)
(Affiliated to Savitribai Phule Pune University & Approved by Govt. of Maharashtra)
S.No.44, Vidyanagari, Parvati, Pune- 411009
Telephone: (020) 2422 1484, Website: www.pvgcosc.ac.in

### **NAAC - CYCLE 2 - SSR**

### **Examination portal & Log in**

## **Student Login**







## **COLLEGE OF SCIENCE & COMMERCE**

(Accredited by NAAC)

(Affiliated t