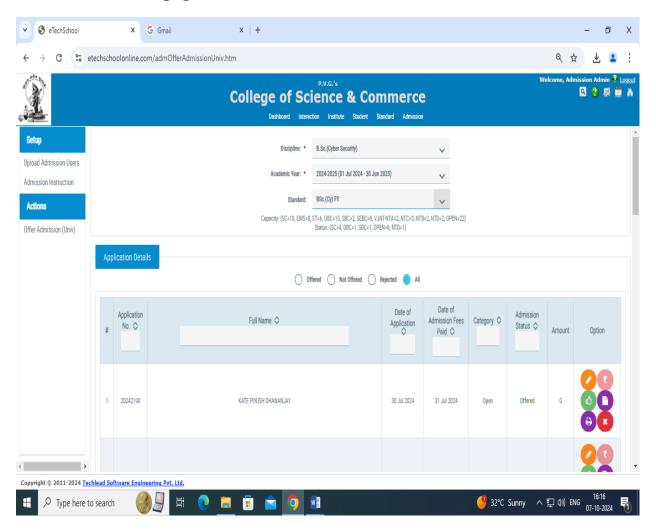

ted to Savitribai Phule Pune University & Approved by Govt. of Maharashtra)
S.No.44, Vidyanagari, Parvati, Pune- 411009
Telephone: (020) 2422 1484, Website: www.pvgcosc.ac.in

#### **NAAC - CYCLE 2 - SSR**

### Vriddhi Software

### login view







## **COLLEGE OF SCIENCE & COMMERCE**

(Accredited by NAAC)
(Affiliated to Savitribai Phule Pune University & Approved by Govt. of Maharashtra)
S.No.44, Vidyanagari, Parvati, Pune- 411009
Telephone: (020) 2422 1484, Website: www.pvgcosc.ac.in







# **COLLEGE OF SCIENCE & COMMERCE**

(Accredited by NAAC)
(Affiliated to Savitribai Phule Pune University & Approved by Govt. of Maharashtra)
S.No.44, Vidyanagari, Parvati, Pune- 411009
Telephone: (020) 2422 1484, Website: www.pvgcosc.ac.in

### **NAAC - CYCLE 2 - SSR**

## E-tech school home page







# **COLLEGE OF SCIENCE & COMMERCE**

(Accredited by NAAC)
(Affiliated to Savitribai Phule Pune University & Approved by Govt. of Maharashtra)
S.No.44, Vidyanagari, Parvati, Pune- 411009
Telephone: (020) 2422 1484, Website: www.pvgcosc.ac.in

### **NAAC - CYCLE 2 - SSR**

### **QPD Online System**







# **COLLEGE OF SCIENCE & COMMERCE**

(Accredited by NAAC)
(Affiliated to Savitribai Phule Pune University & Approved by Govt. of Maharashtra)
S.No.44, Vidyanagari, Parvati, Pune- 411009
Telephone: (020) 2422 1484, Website: www.pvgcosc.ac.in

### **NAAC - CYCLE 2 - SSR**

### **Library Facilities**







# **COLLEGE OF SCIENCE & COMMERCE**

(Accredited by NAAC)

(Affiliated to Savitribai Phule Pune University & Approved by Govt. of Maharashtra) S.No.44, Vidyanagari, Parvati, Pune- 411