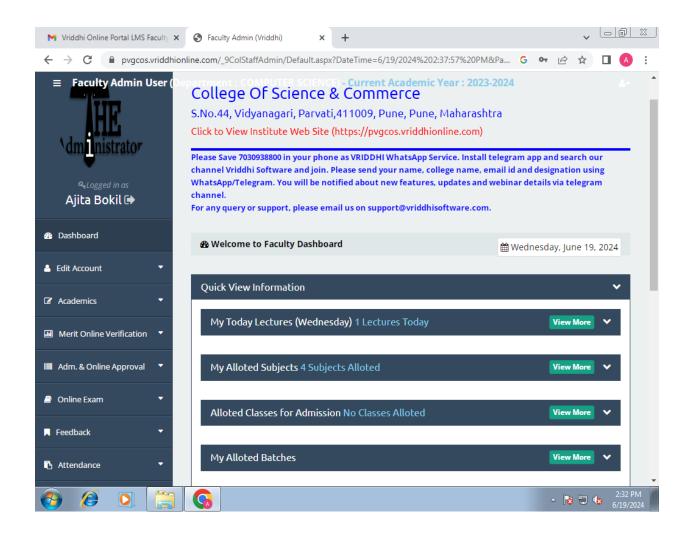

EGE OF SCIENCE & COMMERCE**

(Accredited by NAAC)
(Affiliated to Savitribai Phule Pune University & Approved by Govt. of Maharashtra)
S.No.44, Vidyanagari, Parvati, Pune- 411009
Telephone: (020) 2422 1484, Website: www.pvgcosc.ac.in







# **COLLEGE OF SCIENCE & COMMERCE**

(Accredited by NAAC)
(Affiliated to Savitribai Phule Pune University & Approved by Govt. of Maharashtra)
S.No.44, Vidyanagari, Parvati, Pune- 411009
Telephone: (020) 2422 1484, Website: www.pvgcosc.ac.in

#### **NAAC - CYCLE 2 - SSR**

### Vriddhi Software

### login view







## **COLLEGE OF SCIENCE & COMMERCE**

(Accredited by NAAC)
(Affiliated to Savitribai Phule Pune University & Approved by Govt. of Maharashtra)
S.No.44, Vidyanagari, Parvati, Pune- 411009
Telephone: (020) 2422 1484, Website: www.pvgcosc.ac.in







# **COLLEGE OF SCIENCE & COMMERCE**

(Accredited by NAAC)
(Affiliated to Savitribai Phule Pune University & Approved by Govt. of Maharashtra)
S.No.44, Vidyanagari, Parvati, Pune- 411009
Telephone: (020) 2422 1484, Website: www.pvgcosc.ac.in

### **NAAC - CYCLE 2 - SSR**

## E-tech school home page







# **COLLEGE OF SCIENCE & COMMERCE**

(Accredited by NAAC)
(Affiliated to Savitribai Phule Pune University & Approved by Govt. of Maharashtra)
S.No.44, Vidyanagari, Parvati, Pune- 411009
Telephone: (020) 2422 1484, Website: www.pvgcosc.ac.in

### **NAAC - CYCLE 2 - SSR**

### **QPD Online System**







# **COLLEGE OF SCIENCE & COMMERCE**

(Accredited by NAAC)
(Affiliated to Savitribai Phule Pune University & Approved by Govt. of Maharashtra)
S.No.44, Vidyanagari, Parvati, Pune- 4110