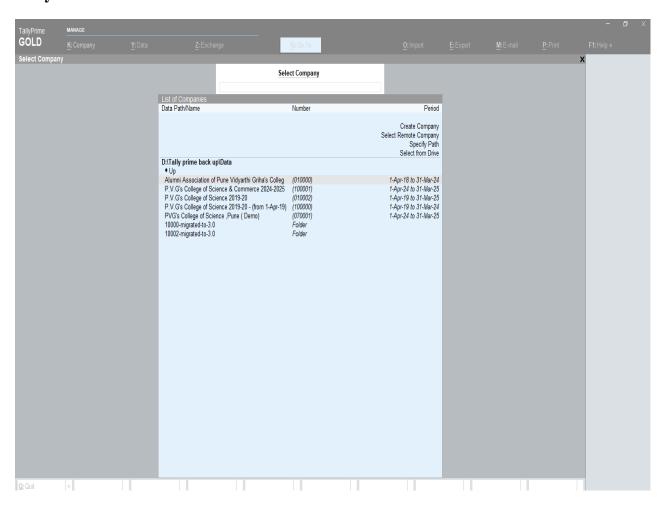

## **Tally Software**

# **COLLEGE OF SCIENCE & COMMERCE**

(Accredited by NAAC)
(Affiliated to Savitribai Phule Pune University & Approved by Govt. of Maharashtra)
S.No.44, Vidyanagari, Parvati, Pune- 411009
Telephone: (020) 2422 1484, Website: www.pvgcosc.ac.in