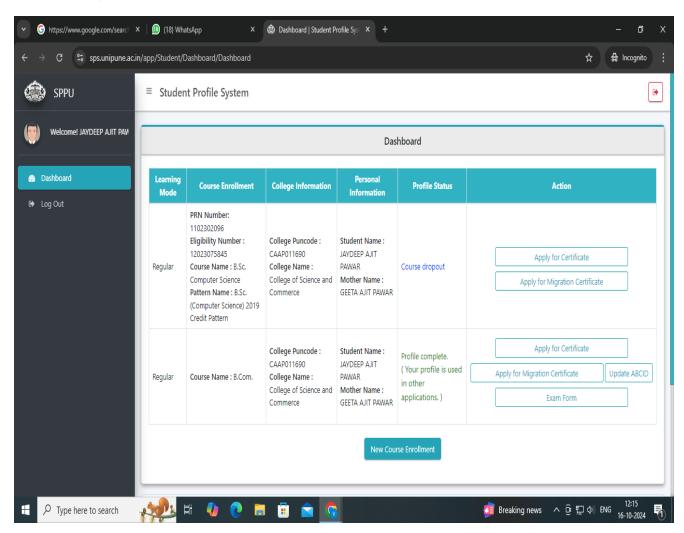

ac.in

### **NAAC - CYCLE 2 - SSR**

### **Guidelines for student admission**







## **COLLEGE OF SCIENCE & COMMERCE**

(Accredited by NAAC)
(Affiliated to Savitribai Phule Pune University & Approved by Govt. of Maharashtra)
S.No.44, Vidyanagari, Parvati, Pune- 411009
Telephone: (020) 2422 1484, Website: www.pvgcosc.ac.in

### **NAAC - CYCLE 2 - SSR**

### **Internal Complaint Committee**



ter Application), M.Com. courses for the Academic year 2024-25.







# **COLLEGE OF SCIENCE & COMMERCE**

(Accredited by NAAC)
(Affiliated to Savitribai Phule Pune University & Approved by Govt. of Maharashtra)
S.No.44, Vidyanagari, Parvati, Pune- 411009
Telephone: (020) 2422 1484, Website: www.pvgcosc.ac.in

### **NAAC - CYCLE 2 - SSR**

### **Examination portal & Log in**

## **Student Login**







## **COLLEGE OF SCIENCE & COMMERCE**

(Accredited by NAAC)

(Affiliated to Savitribai Phule Pune University & Approved by Govt. of Maharashtra) S.No.44, Vidyanagari, Parvati, Pune- 411009

Telephone: (020) 2422 1484, Website: www.pvgcosc.ac.in





# **COLLEGE OF SCIENCE & COMMERCE**

(Accredited by NAAC)

(Affiliated to Savitribai Phule Pune University & Approved by Govt. of Maharashtra) S.No.44, Vidyanagari, Parvati, Pune- 411009

Telephone: (020) 2422 1484, Website: www.pvgcosc.ac.in

### **NAAC - CYCLE 2 - SSR**

## **Student corner for Scholarship**







# **COLLEGE OF SCIENCE & COMMERCE**

(Accredited by NAAC)
(Affiliated to Savitribai Phule Pune University & Approved by Govt. of Maharashtra)
S.No.44, Vidyanagari, Parvati, Pune- 411009
Telephone: (020) 2422 1484, Website: www