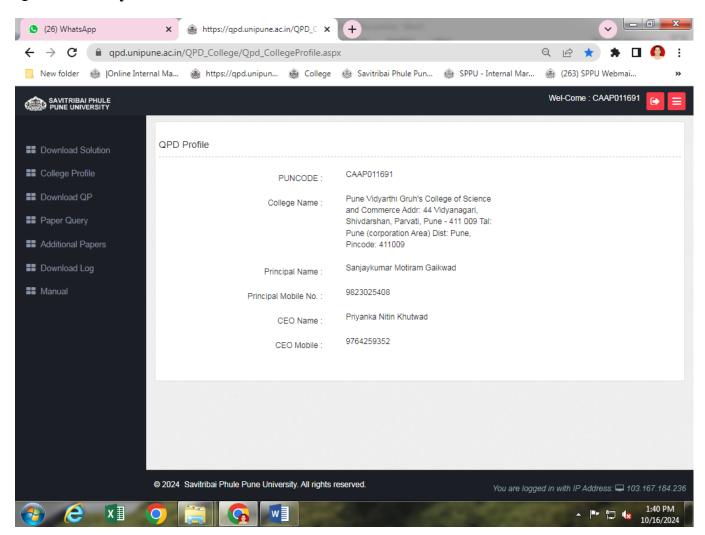

AAC)
(Affiliated to Savitribai Phule Pune University & Approved by Govt. of Maharashtra)
S.No.44, Vidyanagari, Parvati, Pune- 411009
Telephone: (020) 2422 1484, Website: www.pvgcosc.ac.in







# **COLLEGE OF SCIENCE & COMMERCE**

(Accredited by NAAC)
(Affiliated to Savitribai Phule Pune University & Approved by Govt. of Maharashtra)
S.No.44, Vidyanagari, Parvati, Pune- 411009
Telephone: (020) 2422 1484, Website: www.pvgcosc.ac.in

### **NAAC - CYCLE 2 - SSR**

## E-tech school home page







# **COLLEGE OF SCIENCE & COMMERCE**

(Accredited by NAAC)
(Affiliated to Savitribai Phule Pune University & Approved by Govt. of Maharashtra)
S.No.44, Vidyanagari, Parvati, Pune- 411009
Telephone: (020) 2422 1484, Website: www.pvgcosc.ac.in

### **NAAC - CYCLE 2 - SSR**

### **QPD Online System**







# **COLLEGE OF SCIENCE & COMMERCE**

(Accredited by NAAC)
(Affiliated to Savitribai Phule Pune University & Approved by Govt. of Maharashtra)
S.No.44, Vidyanagari, Parvati, Pune- 411009
Telephone: (020) 2422 1484, Website: www.pvgcosc.ac.in

### **NAAC - CYCLE 2 - SSR**

### **Library Facilities**







# **COLLEGE OF SCIENCE & COMMERCE**

(Accredited by NAAC)

(Affiliated to Savitribai Phule Pune University & Approved by Govt. of Maharashtra) S.No.44, Vidyanagari, Parvati, Pune- 411009

Telephone: (020) 2422 1484, Website: www.pvgcosc.ac.in







# **COLLEGE OF SCIENCE & COMMERCE**

(Accredited by NAAC)
(Affiliated to Savitribai Phule Pune University & Approved by Govt. of Maharashtra)
S.No.44, Vidyanagari, Parvati, Pune- 411009
Telephone: (020) 2422 1484, Website: www.pvgcosc.ac.