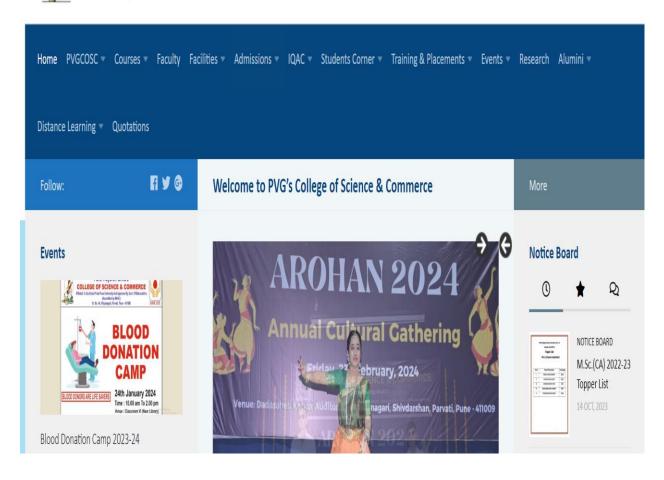

84, Website: www.pvgcosc.ac.in

### **NAAC - CYCLE 2 - SSR**

## **Online Admission System -**







# **COLLEGE OF SCIENCE & COMMERCE**

(Accredited by NAAC)
(Affiliated to Savitribai Phule Pune University & Approved by Govt. of Maharashtra)
S.No.44, Vidyanagari, Parvati, Pune- 411009
Telephone: (020) 2422 1484, Website: www.pvgcosc.ac.in

### **NAAC - CYCLE 2 - SSR**

### **Guidelines for student admission**







## **COLLEGE OF SCIENCE & COMMERCE**

(Accredited by NAAC)
(Affiliated to Savitribai Phule Pune University & Approved by Govt. of Maharashtra)
S.No.44, Vidyanagari, Parvati, Pune- 411009
Telephone: (020) 2422 1484, Website: www.pvgcosc.ac.in

### **NAAC - CYCLE 2 - SSR**

### **Internal Complaint Committee**



ter Application), M.Com. courses for the Academic year 2024-25.







# **COLLEGE OF SCIENCE & COMMERCE**

(Accredited by NAAC)
(Affiliated to Savitribai Phule Pune University & Approved by Govt. of Maharashtra)
S.No.44, Vidyanagari, Parvati, Pune- 411009
Telephone: (020) 2422 1484, Website: www.pvgcosc.ac.in

### **NAAC - CYCLE 2 - SSR**

### **Examination portal & Log in**

## **Student Login**







## **COLLEGE OF SCIENCE & COMMERCE**

(Accredited by NAAC)

(Affiliated to Savitribai Phule Pune University & Approved by Govt. of Maharashtra) S.No.44, Vidyanagari, Parvati, Pune- 411009

Telephone: (020) 2422 1484, Website: www.pvgcosc.ac.in





# **COLLEGE OF SCIENCE & COMMERCE**

(Accredited by NAAC)

(Affiliated to Savitribai Phule Pune University & Approved by Govt. of Maharashtra) S.No.44, Vidyanagari, Parvati, Pune- 411009

Telephone: (020) 242