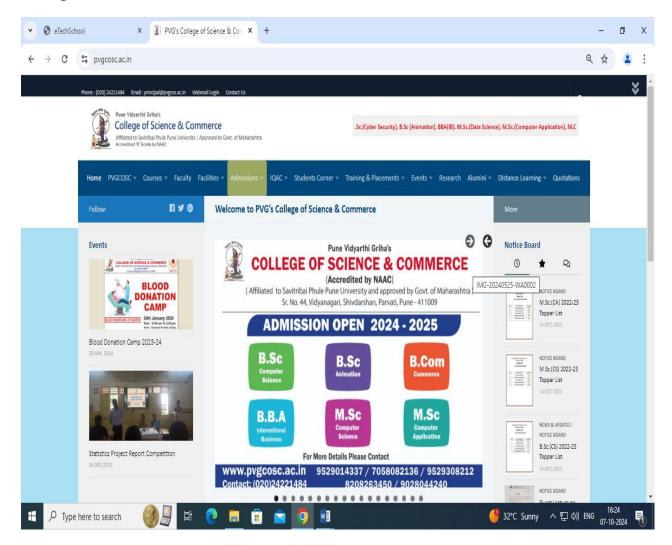

# **COLLEGE OF SCIENCE & COMMERCE**

(Accredited by NAAC)
(Affiliated to Savitribai Phule Pune University & Approved by Govt. of Maharashtra)
S.No.44, Vidyanagari, Parvati, Pune- 411009
Telephone: (020) 2422 1484, Website: www.pvgcosc.ac.in

### **NAAC - CYCLE 2 - SSR**

## **College Website**







# **COLLEGE OF SCIENCE & COMMERCE**

(Accredited by NAAC)
(Affiliated to Savitribai Phule Pune University & Approved by Govt. of Maharashtra)
S.No.44, Vidyanagari, Parvati, Pune- 411009
Telephone: (020) 2422 1484, Website: www.pvgcosc.ac.in

### **NAAC - CYCLE 2 - SSR**

## **Online Admission System -**







# **COLLEGE OF SCIENCE & COMMERCE**

(Accredited by NAAC)
(Affiliated to Savitribai Phule Pune University & Approved by Govt. of Maharashtra)
S.No.44, Vidyanagari, Parvati, Pune- 411009
Telephone: (020) 2422 1484, Website: www.pvgcosc.ac.in

### **NAAC - CYCLE 2 - SSR**

### **Guidelines for student admission**







## **COLLEGE OF SCIENCE & COMMERCE**

(Accredited by NAAC)
(Affiliated to Savitribai Phule Pune University & Approved by Govt. of Maharashtra)
S.No.44, Vidyanagar