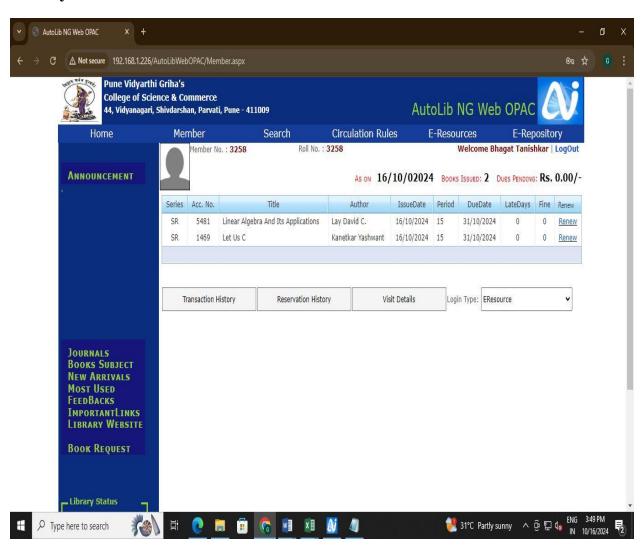

roved by Govt. of Maharashtra)
S.No.44, Vidyanagari, Parvati, Pune- 411009
Telephone: (020) 2422 1484, Website: www.pvgcosc.ac.in

### **NAAC - CYCLE 2 - SSR**

## E-tech school home page







# **COLLEGE OF SCIENCE & COMMERCE**

(Accredited by NAAC)
(Affiliated to Savitribai Phule Pune University & Approved by Govt. of Maharashtra)
S.No.44, Vidyanagari, Parvati, Pune- 411009
Telephone: (020) 2422 1484, Website: www.pvgcosc.ac.in

### **NAAC - CYCLE 2 - SSR**

### **QPD Online System**







# **COLLEGE OF SCIENCE & COMMERCE**

(Accredited by NAAC)
(Affiliated to Savitribai Phule Pune University & Approved by Govt. of Maharashtra)
S.No.44, Vidyanagari, Parvati, Pune- 411009
Telephone: (020) 2422 1484, Website: www.pvgcosc.ac.in

### **NAAC - CYCLE 2 - SSR**

### **Library Facilities**







# **COLLEGE OF SCIENCE & COMMERCE**

(Accredited by NAAC)

(Affiliated to Savitribai Phule Pune University & Approved by Govt. of Maharashtra) S.No.44, Vidyanagari, Parvati, Pune- 411009

Telephone: (020) 2422 1484, Website: www.pvgcosc.ac.in







# **COLLEGE OF SCIENCE & COMMERCE**

(Accredited by NAAC)
(Affiliated to Savitribai Phule Pune University & Approved by Govt. of Maharashtra)
S.No.44, Vidyanagari, Parvati, Pune- 411009
Telephone: (020) 2422 1484, Website: www.pvgcosc.ac.in