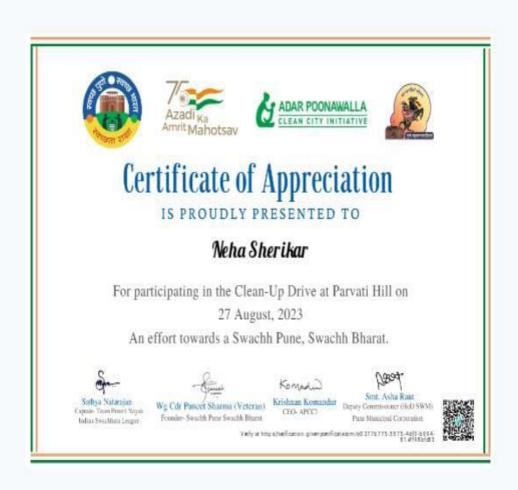

## 1. Clean and Green Campus Initiative

| Sr. No. | Particular                                                                                                                                                                                        |
|---------|---------------------------------------------------------------------------------------------------------------------------------------------------------------------------------------------------|
| 1       | Student Participation in Cleanup Initiatives                                                                                                                                                      |
|         | <ul> <li>Our students participate in cleaning programs like "Bhoomi's World<br/>Cleanup Day". We encourage &amp; appreciate their efforts by awarding them<br/>by extra credit points.</li> </ul> |
| 2       | Cleanliness Evaluation for the College                                                                                                                                                            |
|         | We conduct a daily, weekly & monthly cleaning assessment at the college, collecting random reports to evaluate our cleanliness standards.                                                         |
| 3       | Waste Management                                                                                                                                                                                  |
|         | <ul> <li>Special bins for plastic and paper are placed around the college.</li> <li>Our students use these bins for all paper waste and plastic items like pens and bottles etc.</li> </ul>       |
| 4       | Promoting Environmental Sustainability through Bicycle                                                                                                                                            |
|         | <ul> <li>Most students actively participate by using bicycles for their daily<br/>commute, contributing to these efforts.</li> </ul>                                                              |
| 5       | Scrap management                                                                                                                                                                                  |
|         | We did collection and proper management of "scrap" from the different departments.                                                                                                                |