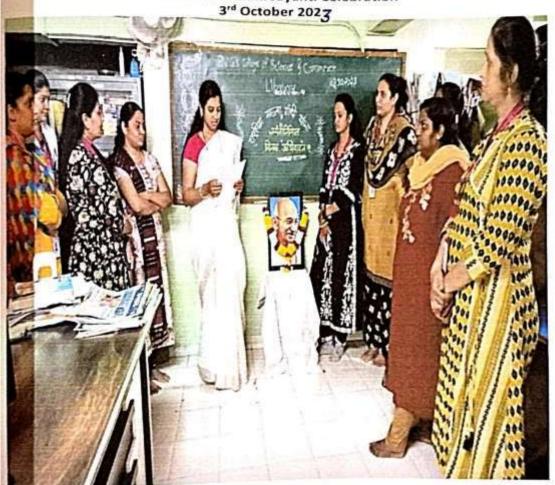

2422 1484 Website: www.pvgcosc.ac.in

Date: 30/09/2023

#### **Library Notice**

All teaching and non-teaching staff are hereby informed that Mahatma Gandhi Jayanti is organized on 03/10/2023 in library. Time 3:00 pm so visit and attend the same.









## COLLEGE OF SCIENCE & COMMERCE

(Affiliated to Savitribai Phule Pune University & Approved by Govt. of Maharashtra) S.No.44, Vidyanagari, Parvati, Pune-411009 Telephone: (020) 2422 1484, Website: www.pvgcosc.ac.in

#### NAAC - CYCLE 2 - SSR

pune VidyarthiGriha's

#### **COLLEGE OF SCIENCE & Commerce**

(Accredited by NAAC)

Applieded to SavitribaiPhule Pune University& Approved by Govt. of Maharashtra) 5.No.44, Vidyanagari, Parvati, Pune 411009

Telephone: (020) 2422 1484 Website: www.pvgcosc.ac.in

Mahatma Gandhi Jayanti Celebration







## **COLLEGE OF SCIENCE & COMMERCE**

(Accredited by NAAC)
(Affiliated to Savitribai Phule Pune University & Approved by Govt. of Maharashtra)
S.No.44, Vidyanagari, Parvati, Pune- 411009
Telephone: (020) 2422 1484, Website: www.pvgcosc.ac.in

#### NAAC - CYCLE 2 - SSR

pune VidyarthiGriha's

## **COLLEGE OF SCIENCE & Commerce**

(Accredited by NAAC)

Affiliated to SavitribaiPhule Pune University& Approved by Govt. of Maharashtra)
5.No.44, Vidyanagari, Parvati, Pune 411009

Telephone: (020) 2422 1484 Website: www.pvgcosc.ac.in

Mahatma Gandhi Jayanti Celebration







CI

A S N

Ш al n

b

#### Pune Vidyarthi Griha's

## COLLEGE OF SCIENCE & COMMERCE

(Affiliated to Savitribai Phule Pune University & Approved by Govt. of Maharashtra) S.No.44, Vidyanagari, Parvati, Pune-411009 Telepho