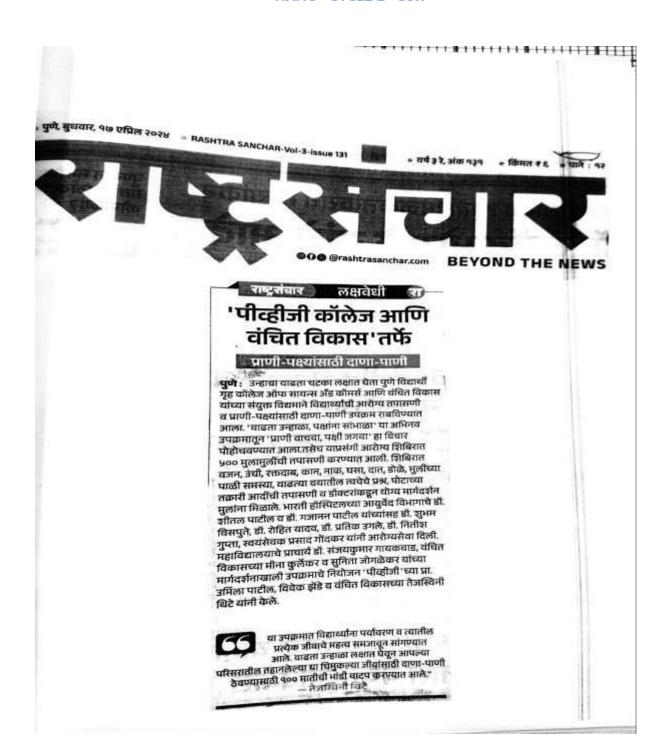

लच्या आयुर्वेद विभागाचे डॉ.

शीतल पाटील व डॉ. गजानन पाटील यांच्यांसह डॉ. शुभम विसपुते, डॉ. रोहित यादव, डॉ. प्रतिक उगले, डॉ. नितीश गुप्ता, स्वयंसेवक प्रसाद गोंदकर यांनी आरोग्यसेवा दिली. तसेच यावेळी डॉ. पाटील यांनी वयाच्या चाळीशीनंतर जाणवणारी मेनोपॉजची लक्षणे, शारीरिक व मानसिक बदल, उपाय, आहार, व्यायाम यावर मार्गदर्शन केले.

महाविद्यालयाचे प्राचार्य डॉ. संजयकुमार गायकवाड, वंचितं विकासच्या मीना कुर्लेकर व सुनिता जोगळेकर यांच्या मार्गदर्शनाखाली उपक्रमाचे नियोजन 'पीव्हीजी'च्या प्रा. उर्मिला पाटील, विवेक झेंडे व वंचित विकासच्या तेजस्विनी थिटे यांनी केले.



## **COLLEGE OF SCIENCE & COMMERCE**

(Accredited by NAAC)
(Affiliated to Savitribai Phule Pune University & Approved by Govt. of Maharashtra)
S.No.44, Vidyanagari, Parvati, Pune- 411009
Telephone: (020) 2422 1484, Website: www.pvgcosc.ac.in







## **COLLEGE OF SCIENCE & COMMERCE**

(Accredited by NAAC)
(Affiliated to Savitribai Phule Pune University & Approved by Govt. of Maharashtra)
S.No.44, Vidyanagari, Parvati, Pune- 411009
Telephone: (020) 2422 1484, Website: www.pvgcosc.ac.in

NAAC - CYCLE 2 - SSR



## पुणे विद्यार्थी गृहाचे विज्ञान महाविद्यालय, वंचित विकासतर्फे विद्यार्थ्यांची आरोग्य तपासणी

पूर्वे (दे. संध्या) :

उन्हांचा वादता घटका लक्षात येता पुणे विद्यार्थी गृह कॉलेज ऑफ साथन्स अंड कॉमर्स आणि विद्यत विकास योच्या संपुक्त विद्यानी विद्याच्यांची आरोग्य तपासणी व प्राणी-पश्चांसाठी दाणा-पाणी उपक्रम रावविष्यात आला. 'वादता उन्हाळा, पक्षांना सांघांळा' या अभिनव उपक्रमातून प्राणी वाचवा, पक्षी जगवा हा विचार पोहोचवण्यात आला. आरोग्य शिविश्त ५०० मुलामुलीची तपासणी करण्यात आली.

शिबिरात वजन, उंधी,
रक्तादाब, कान, नाक, घरमा, वात,
ड