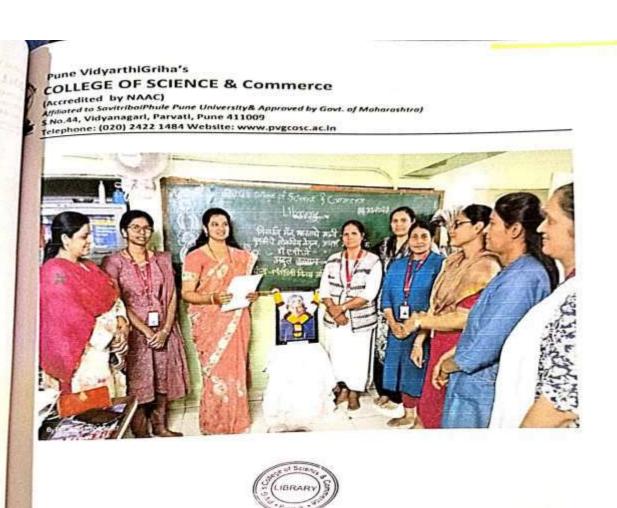

Nebaji Subha Bo. Jan

Date: 20/01/2024

#### **Library Notice**

All teaching and non-teaching staff are hereby informed that Netaji Subhash Chandra Bose Birth Anniversary is organized on 23/01/2024 in library. Time 4:00 pm so visit and attend the same.

## Celebration of Netaji Subhash Chandra bose Birth Anniversary

Date: 23/01/2024