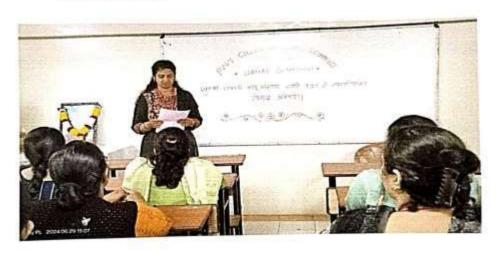

#### NAAC - CYCLE 2 - SSR

Rajarsh Shahu T Jayar

Pune VidyarthiGriha's

Date: 24/06/2024

#### **Library Notice**

All teaching and non-teaching staff are hereby informed that Chatrapati Rajarshi Shahu Maharaj Jayanti is organized on 26/06/2024 in library. Time 3:00 pm so visit and attend the same.