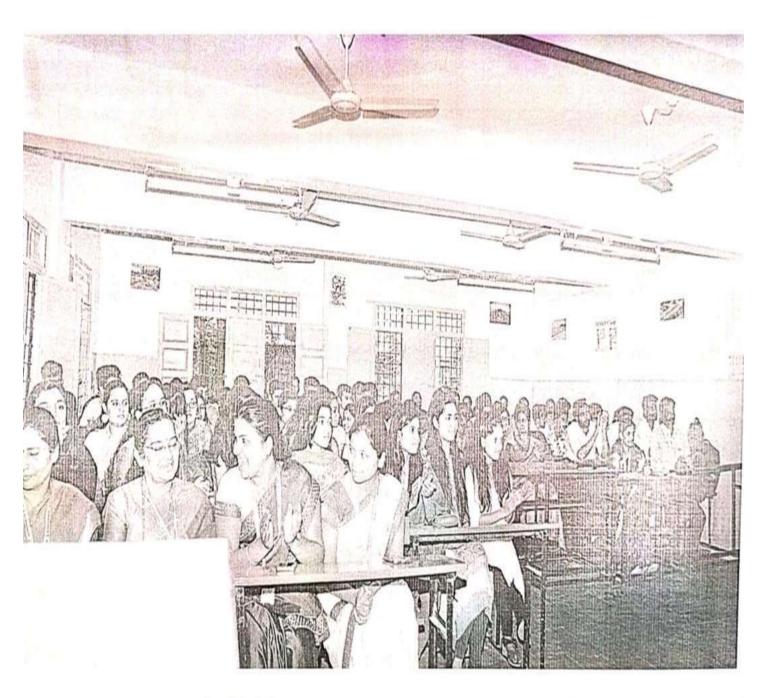

#### Marathi Bhasha Din 27<sup>th</sup> February 2024

Marathi Bhasha Din 27th February 2024

#### Marathi Bhasha Din 27th February 2024