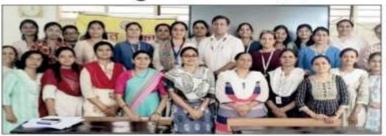

ी गृह कॉलेज ऑफ साइंस एंड कॉमर्स और वंचित विकास द्वारा संयुक्त रूप से छात्रों की स्वास्थ्य जांच और पश्-पक्षियों के लिए दाना और पानी की गतिविधि चलाई गई। 'वाढता उन्हाळा, पक्षांना सांभाळा' इस अभिनव पहल के तहत 'प्राणी वाचवा, पक्षी जगवा' यह विचार पहुंचाया गया. इस स्वास्थ्य शिविर में ५०० बालक-बालिकाओं की जांच की गई।शिविर में बच्चों का वजन, ऊंचाई, रक्तचाप, कान, नाक, गला, दांत, आंखें, लड़कियों में मासिक धर्म संबंधी समस्याएं, बढ़ती उम्र के कारण होने वाली त्वचा संबंधी समस्याएं, पेट की शिकायत आदि की जांच की गई और डॉक्टर से उचित मार्गदर्शन दिया गया। भारती हॉस्पिटल के आयुर्वेद विभाग की डॉ. शीतल पाटिल और डॉ. गजानन पाटिल के साथ डॉ. शभम विसप्ते, डॉ. रोहित यादव, डॉ. प्रतीक उगले, डॉ. नितीश गुप्ता, स्वयंसेवक प्रसाद गोंदकर ने स्वास्थ्य सेवाएं प्रदान की। साथ ही इस मौके पर डॉ. पाटिल ने चालीस वर्ष की आयु के बाद



मेनोपॉज के लक्षण, शारीरिक और मानसिक परिवर्तन, उपचार, आहार, व्यायाम पर मार्गदर्शन दिया।कॉलेज प्राचार्य डॉ. संजय कुमार गायकवाड, वंचित विकास की मीना कुलेंकर और सनीता जोगलेकर के मार्गदर्शन में इस पहल की योजना 'पीवीजी' की प्रोफेसर उर्मिला पाटिल, विवेक झेंडे और वंचित विकास की तेजस्विनी थिटे द्वारा किया गया।डॉ. संजय कुमार गायकवाइ ने कहा, "आने वाले समय में वंचित विकास के लिए सहयोग से कॉलेज में पर्यावरण, शिक्षा, महिला सशक्तिकरण, स्वी पुरुष समानता, बच्चों की काउंसलिंग, कार्यशालाएं एवं सत्र आदि गतिविधियां क्रियान्वित की जाएंगी।

यवा पीढ़ी को समाज के प्रति जागरूक होना चाहिए और समाज के लिए अपना योगदान देना चाहिए, इसका अध्ययन एवं अनुभव प्राप्त करने में ये गतिविधियाँ सहायक होंगी।तेजस्विनी थेटे ने कहा, "इस गतिविधि में छात्रों को पर्यावरण और उसमें रहने वाली हर जीव का महत्व समझाया गया। बदती गर्मी को ध्यान