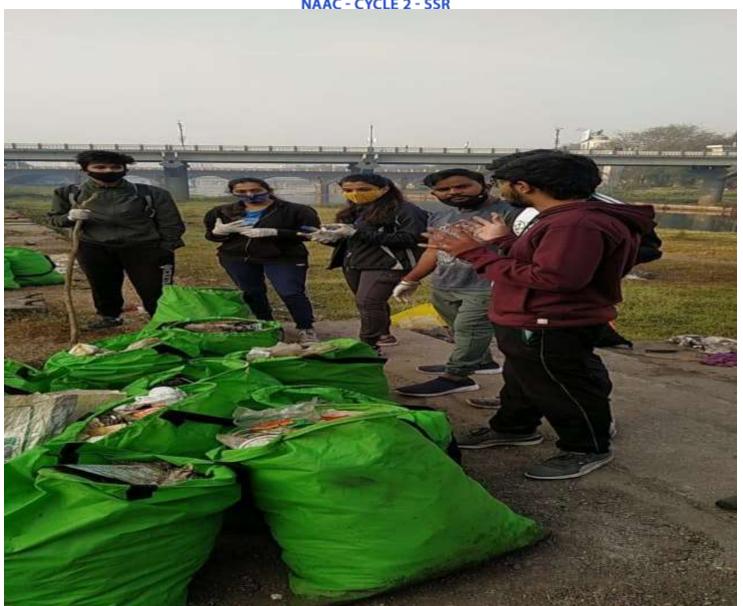

#### NAAC - CYCLE 2 - SSR

7.1.4 Describe the Institutional efforts/initiatives in providing an inclusive environment i.e., tolerance and harmony towards cultural, regional, linguistic, communal socioeconomic and Sensitization of students and employees to the constitutional obligations: values, rights, duties and responsibilities of citizens

| Sr.<br>No. | Activity Name                              | Year    |  |  |
|------------|--------------------------------------------|---------|--|--|
|            | Days Celebrations                          |         |  |  |
| 1          | Chhatrapati Shivaji Maharaj Jayanti        |         |  |  |
| 2          | Marathi Bhasha Din                         |         |  |  |
| 3          | Netaji Subhashchadra Bose Jayanti          |         |  |  |
| 4          | Swami Vivekanand Jayanti                   |         |  |  |
| 5          | Chhatrapati Rajshree Shahu Maharaj Jayanti |         |  |  |
| 6          | Savitribai Phule Jayanti                   |         |  |  |
| 7          | Dr. Sarvapalli Radhakrishnan Jayanti       | 2023-24 |  |  |
| 8          | Mahatma Gandhi Jayanti                     |         |  |  |
| 9          | Dr. A. P. J. Abdul Kalam Jayanti           |         |  |  |
| 10         | Dr. Babasaheb Ambedkar Jayanti             |         |  |  |
| 11         | Pandit Jawaharlal Nehru Jayanti            |         |  |  |
| 12         | Dr. S. R. Ranganat Jayanti                 |         |  |  |