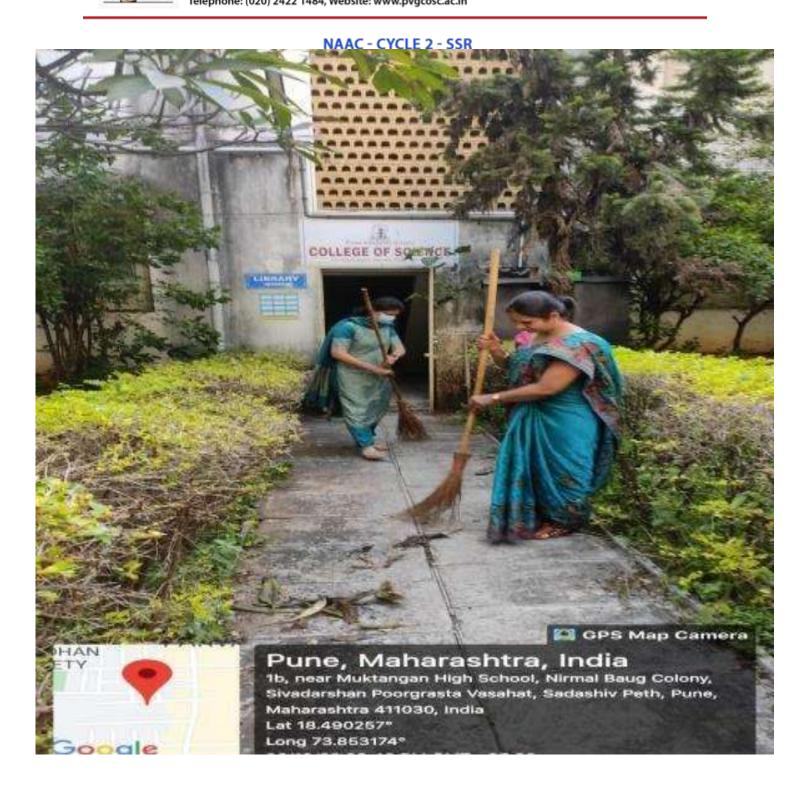

### **COLLEGE OF SCIENCE & Commerce**

(Accredited by NAAC)

Affibated to SavitribaiPhule Pune University& Approved by Govt. of Maharashtra)

5.No.44, Vidyanagari, Parvati, Pune 411009

Telephone: (020) 2422 1484 Website: www.pvgcosc.ac.in