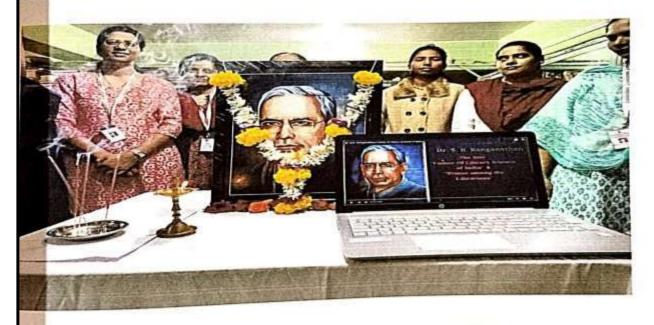

| Sr.<br>No. | Activity Name                              | Year    |  |  |
|------------|--------------------------------------------|---------|--|--|
|            | Days Celebrations                          |         |  |  |
| 1          | Chhatrapati Shivaji Maharaj Jayanti        |         |  |  |
| 2          | Marathi Bhasha Din                         |         |  |  |
| 3          | Netaji Subhashchadra Bose Jayanti          |         |  |  |
| 4          | Swami Vivekanand Jayanti                   |         |  |  |
| 5          | Chhatrapati Rajshree Shahu Maharaj Jayanti |         |  |  |
| 6          | Savitribai Phule Jayanti                   |         |  |  |
| 7          | Dr. Sarvapalli Radhakrishnan Jayanti       | 2023-24 |  |  |
| 8          | Mahatma Gandhi Jayanti                     |         |  |  |
| 9          | Dr. A. P. J. Abdul Kalam Jayanti           |         |  |  |
| 10         | Dr. Babasaheb Ambedkar Jayanti             |         |  |  |
| 11         | Pandit Jawaharlal Nehru Jayanti            |         |  |  |
| 12         | Dr. S. R. Ranganat Jayanti                 |         |  |  |