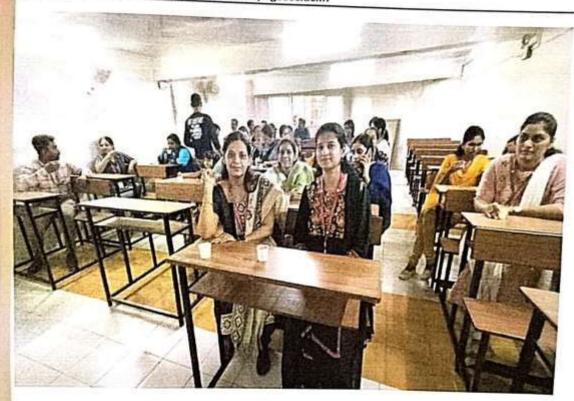

#### NAAC - CYCLE 2 - SSR

Rajarsh Shahu T Jayar

Pune VidyarthiGriha's

Date: 24/06/2024

#### **Library Notice**

All teaching and non-teaching staff are hereby informed that Chatrapati Rajarshi Shahu Maharaj Jayanti is organized on 26/06/2024 in library. Time 3:00 pm so visit and attend the same.