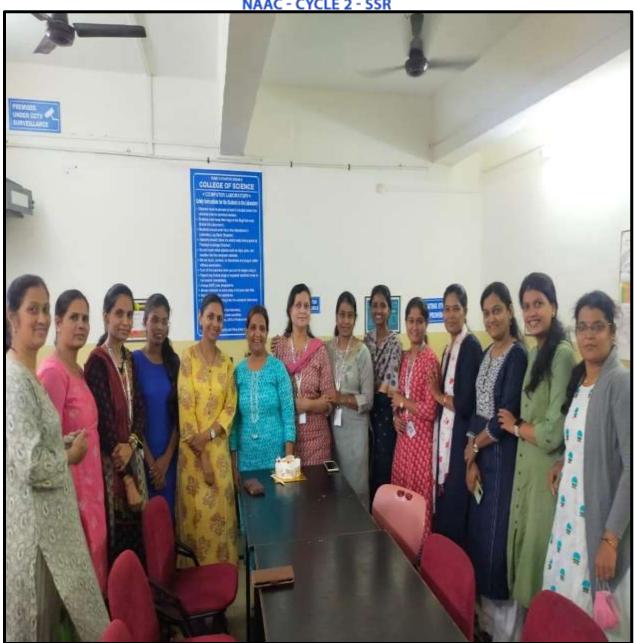

|
|                   | Rupati Joshi  Farjana Shaudh  Roshani Hae  Varsha Dond  Poeja Powor  Tejal Chothe  Manjini Bloode  Tyoti Dhawala  Smita S. muley  Janhawi Bayhar  Paoneum Bansode  Retha Joshi  Mohimi pandeshi  Katin Tson  Avinath Minthookat  Peanaro tale  Prahaut Deshmuka  Swati Joshi  [Madhar Sau |



Telephone: (020) 2422 1484, Website: www.pvgcosc.ac.in

S.No.44, Vidyanagari, Parvati, Pune- 411009

NAAC - CYCLE 2 - SSR

. Women's day celebration only with ladies staff present in covid pandemics:



# COLLEGE OF SCIENCE & COMMERCE

(Affiliated to Savitribai Phule Pune University & Approved by Govt. of Maharashtra) S.No.44, Vidyanagari, Parvati, Pune- 411009 Telephone: (020) 2422 1484, Website: www.pvgcosc.ac.in



Our HOD, Rekha Joshi Madam, cut the cake to celebrate International Women's Day, and then we all enjoyed lunch.



### **COLLEGE OF SCIENCE & COMMERCE**

(Accredited by NAAC)
(Affiliated to Savitribai Phule Pune University & Approved by Govt. of Maharashtra)
S.No.44, Vidyanagari, Parvati, Pune- 411009
Telephone: (020) 2422 1484, Website: www.pvgcosc.ac.in

NAAC - CYCLE 2 - SSR



International Women's Day was celebrated with a meditation session for female employees, a nail painting competition, and a hairstyle competition.



## **COLLEGE OF SCIENCE & COMMERCE**

(Accredited by NAAC)
(Affiliated to Savitribai Phule Pune University & Approved by Govt. of Maharashtra)
S.No.44, Vidyanagari, Parvati, Pune- 411009
Telephone: (020) 2422 1484, Website: www.pvgcosc.ac.in





#### COLLEGE OF SC