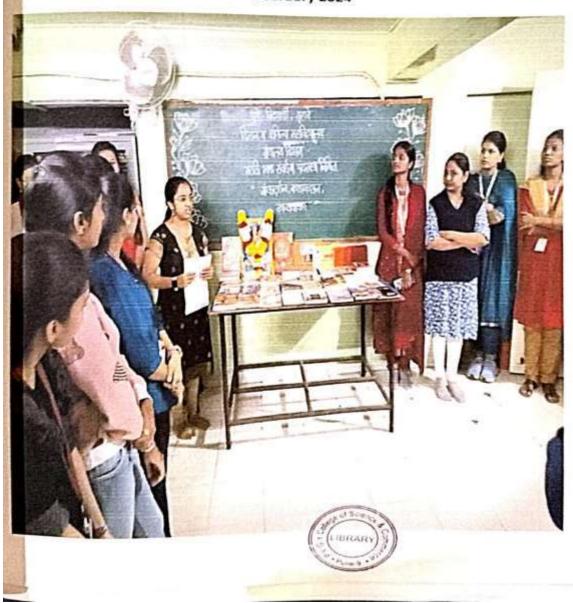

#### Marathi Bhasha Din 27<sup>th</sup> February 2024

Marathi Bhasha Din 27th February 2024

#### Marathi Bhasha Din 27th February 2024