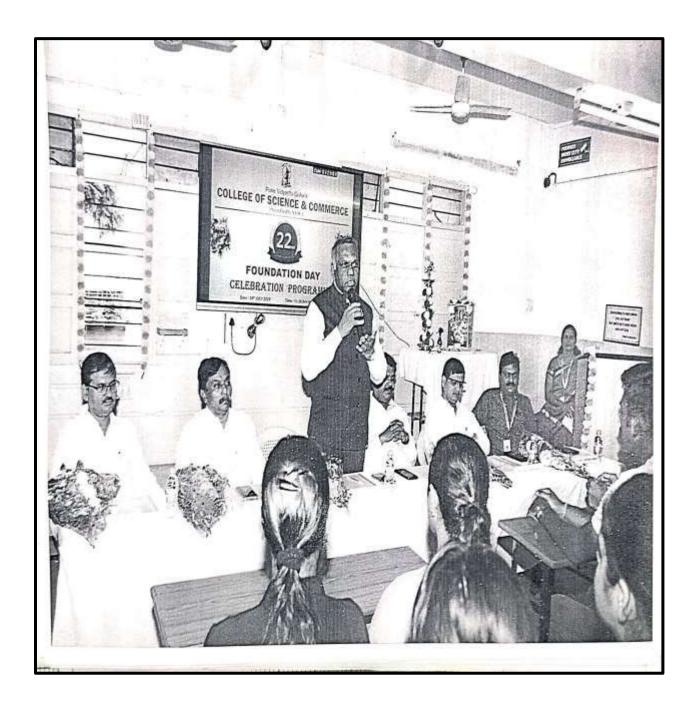

n Shirde        | -+1 -           | Buthele      |
| 19.     | Robin Missl              | 21.0000         | 1 comment    |
| 20_     | Robine Visury            | 5.7. bro        | in tokumit   |
| 21      | Nonite .                 | SY Bcom         | Quite !      |
| 22      | Chaitanya Monite         | SUBcom          | Spore        |
| 23      | Soham Gugale             | SYBCON          | 1 -former    |
| 24      | Devendra Dangi           | SYBCOM          | 1 Pr.9.      |
| 25      | Anmol Perla              | SYBCOM          | (De) pl      |



# **COLLEGE OF SCIENCE & COMMERCE**

(Accredited by NAAC)
(Affiliated to Savitribai Phule Pune University & Approved by Govt. of Maharashtra)
S.No.44, Vidyanagari, Parvati, Pune- 411009
Telephone: (020) 2422 1484, Website: www.pvgcosc.ac.in





#### COLLEGE OF SCIENCE & COMMERCE

(Affiliated to Savitribai Phule Pune University & Approved by Govt. of Maharashtra) S.No.44, Vidyanagari, Parvati, Pune-411009 Telephone: (020) 2422 1484, Website: www.pvgcosc.ac.in

#### NAAC - CYCLE 2 - SSR





#### Pune Vidyarthi Griha's

# COLLEGE OF SCIENCE & COMMERCE

(Formerly PVG's College of Science) (Affiliated to Savitribal Phule Pune University & Approved by Govt. of Maharashtra) S.No.44, Vidyanagari, Parvati, Pune 411009

Telephone: (020) 2422 1484, Website: www.pvgcosc.ac.in

Date: 24 May 2023

#### NOTICE

All students are hereby informed that we are organizing a session on "Let's Talk about Periods", led by our dedicated students. This important awareness initiative is being held in observance of Menstrual Hygiene Day and is aimed at