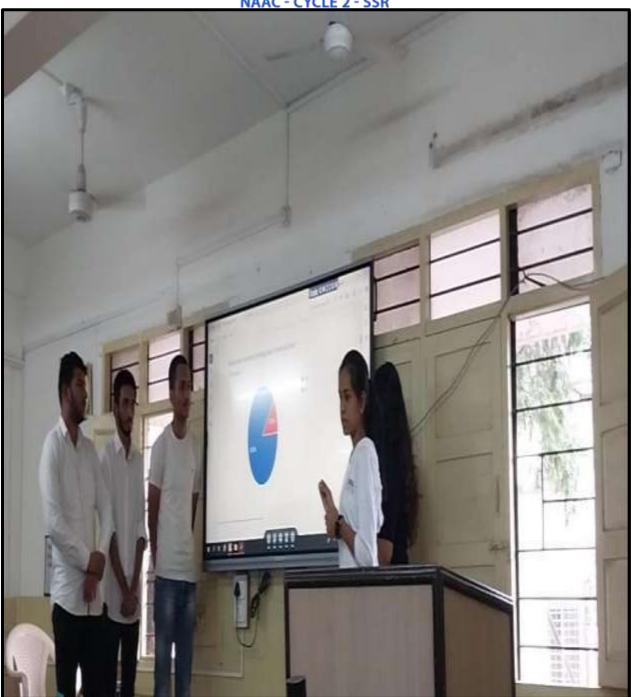

#### NAAC - CYCLE 2 - SSR

7.1.4 Describe the Institutional efforts/initiatives in providing an inclusive environment i.e., tolerance and harmony towards cultural, regional, linguistic, communal socioeconomic and Sensitization of students and employees to the constitutional obligations: values, rights, duties and responsibilities of citizens