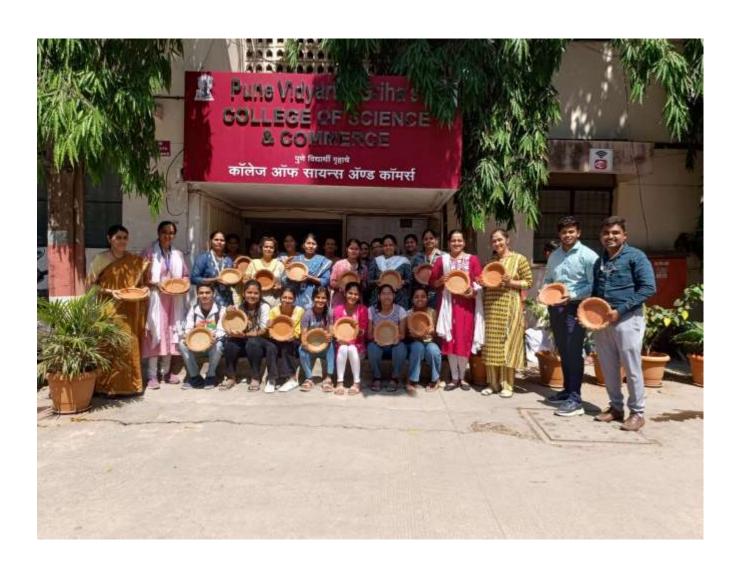

प्रति जागरूक होना चाहिए और समाज के लिए अपना योगदान देना चाहिए, इसका अध्ययन एवं अनुभव प्राप्त करने में ये गतिविधियाँ सहायक होंगी।तेजस्विनी थेटे ने कहा, "इस गतिविधि में छात्रों को पर्यावरण और उसमें रहने वाली हर जीव का महत्व समझाया गया। बदती गर्मी को ध्यान में रखते हुए, हमारे परिसर में इन प्यासे छोटे जीवों के लिए अनाज और पानी रखने के लिए १०० मिड़ी के बर्तन वितरित किए गए." महाविद्यालय के सभी अधिकारी, शिक्षण एवं गैर-शिक्षण कर्मचारी एवं विद्यार्थियों ने स्वस्फूर्त रूप से भाग लिया।

भारत डायरी

•

书 书 书 书 记 智 记

作 日 3 日 市 日 40 日 3

万大万事

# Pune Vidyarthi Griha's COLLEGE OF SCIENCE & COMMERCE



(Accredited by NAAC)
(Affiliated to Savitribai Phule Pune University & Approved by Govt. of Maharashtra)
S.No.44, Vidyanagari, Parvati, Pune- 411009
Telephone: (020) 2422 1484, Website: www.pvgcosc.ac.in





### COLLEGE OF SCIENCE & COMMERCE

(Affiliated to Savitribai Phule Pune University & Approved by Govt. of Maharashtra) S.No.44, Vidyanagari, Parvati, Pune- 411009 Telephone: (020) 2422 1484, Website: www.pvgcosc.ac.in

NAAC - CYCLE 2 - SSR

# 'पीव्हीजी कॉलेज ऑफ सायन्स अँड कॉमर्सतर्फ प्राणी-पक्ष्यांसाठी दाणा-पाणी

पुणे : उन्हाचा वाढता चटका रोहित यादव, डॉ. प्रतिक लक्षात घेता पुणे विद्यार्थी गृह कॉलेज उगले, डॉ. नितीश गुप्ता, ऑफ सायन्स अँड कॉमर्स आणि स्वयंसेवक प्रसाद गोंदकर वंचित विकास यांच्या संयक्त विद्यम ाने विद्यार्थ्यांची आरोग्य तपासणी व प्राणी-पक्ष्यांसाठी दाणा-पाणी उपक्रम राबविण्यात आला. 'वाढता उन्हाळा, पक्षांना सांभाळा' या अभिनव उपक्रम ातून 'प्राणी वाचवा, पक्षी जगवा' हा विचार पोहोचवण्यात आला.आरोग्य शिबिरात ५०० मुलामुलींची तपासणी करण्यात आली.

शिबिरात वजन, उंची, रक्तदाब, कान, नाक, घ