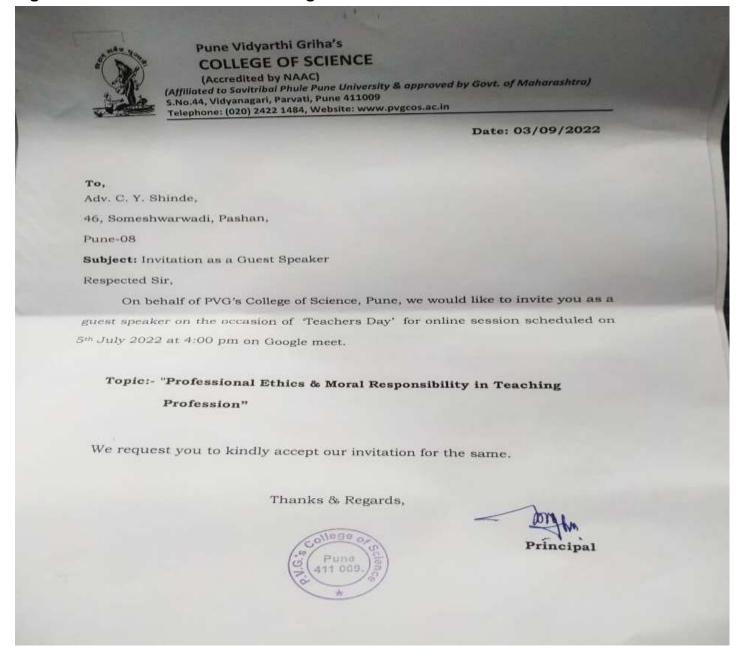

MMERCE**

(Accredited by NAAC)
(Affiliated to Savitribai Phule Pune University & Approved by Govt. of Maharashtra)
S.No.44, Vidyanagari, Parvati, Pune- 411009
Telephone: (020) 2422 1484, Website: www.pvgcosc.ac.in





## **COLLEGE OF SCIENCE & COMMERCE**

(Accredited by NAAC)
(Affiliated to Savitribai Phule Pune University & Approved by Govt. of Maharashtra)
S.No.44, Vidyanagari, Parvati, Pune- 411009
Telephone: (020) 2422 1484, Website: www.pvgcosc.ac.in





## **COLLEGE OF SCIENCE & COMMERCE**

(Accredited by NAAC)
(Affiliated to Savitribai Phule Pune University & Approved by Govt. of Maharashtra)
S.No.44, Vidyanagari, Parvati, Pune- 411009
Telephone: (020) 2422 1484, Website: www.pvgcosc.ac.in

#### NAAC - CYCLE 2 - SSR

#### 3. Rights: Professional Ethics of Teaching Online Session





## **COLLEGE OF SCIENCE & COMMERCE**

(Accredited by NAAC)
(Affiliated to Savitribai Phule Pune University & Approved by Govt. of Maharashtra)
S.No.44, Vidyanagari, Parvati, Pune- 411009
Telephone: (020) 2422 1484, Website: www.pvgcosc.ac.in

NAAC - CYCLE 2 - SSR



Pune Vidyarthi Griha's

COLLEGE OF SCIENCE

(Affiliated to Sovitribai Phule Pune University & approved by Govt. of Maharashtra)
Telephone (1970) 210

Telephone: (020) 2422 1484, Website: www.pvgcos.ac.in

Date: 07/09/2022

: IIII == IIII

To.

Adv. C. Y. Shinde,

46, Someshwarwadi, Pashan,

Pune-08

Subject: Letter of Appreciation

Respected Sir,

We are highly thankful to you from bottom of heart for accepting our invitation and giving us valuable time from your busy schedule and conducting guest session on the occasion of