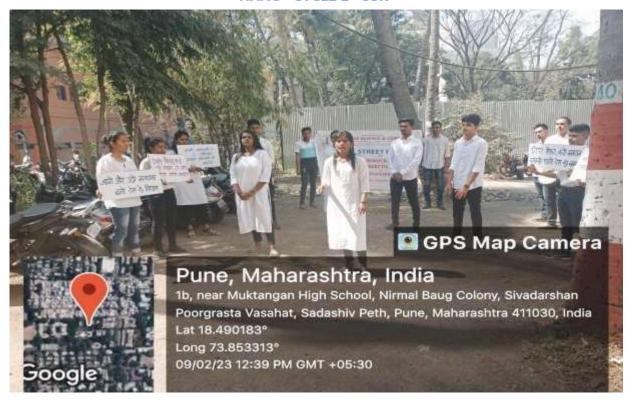

#### NAAC - CYCLE 2 - SSR

7.1.4 Describe the Institutional efforts/initiatives in providing an inclusive environment i.e., tolerance and harmony towards cultural, regional, linguistic, communal socioeconomic and Sensitization of students and employees to the constitutional obligations: values, rights, duties and responsibilities of citizens

| Sr.<br>No. | Activity Name                              | Year    |  |  |
|------------|--------------------------------------------|---------|--|--|
|            | Days Celebrations                          |         |  |  |
| 1          | Chhatrapati Shivaji Maharaj Jayanti        |         |  |  |
| 2          | Marathi Bhasha Din                         |         |  |  |
| 3          | Netaji Subhashchadra Bose Jayanti          |         |  |  |
| 4          | Swami Vivekanand Jayanti                   |         |  |  |
| 5          | Chhatrapati Rajshree Shahu Maharaj Jayanti |         |  |  |
| 6          | Savitribai Phule Jayanti                   |         |  |  |
| 7          | Dr. Sarvapalli Radhakrishnan Jayanti       | 2023-24 |  |  |
| 8          | Mahatma Gandhi Jayanti                     |         |  |  |
| 9          | Dr. A. P. J. Abdul Kalam Jayanti           |         |  |  |
| 10         | Dr. Babasaheb Ambedkar Jayanti             |         |  |  |
| 11         | Pandit Jawaharlal Nehru Jayanti            |         |  |  |
| 12         | Dr. S. R. Ranganat Jayanti                 |         |  |  |