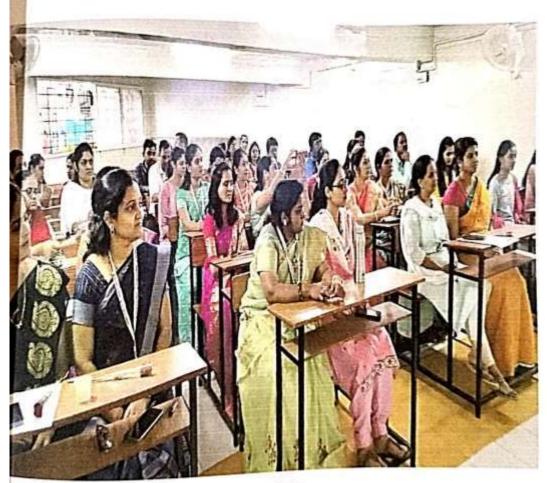

#### Marathi Bhasha Din 27<sup>th</sup> February 2024

Marathi Bhasha Din 27th February 2024

#### Marathi Bhasha Din 27th February 2024