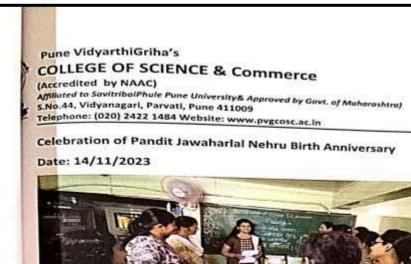

## **COLLEGE OF SCIENCE & COMMERCE**

(Accredited by NAAC)
(Affiliated to Savitribai Phule Pune University & Approved by Govt. of Maharashtra)
S.No.44, Vidyanagari, Parvati, Pune- 411009
Telephone: (020) 2422 1484, Website: www.pvgcosc.ac.in