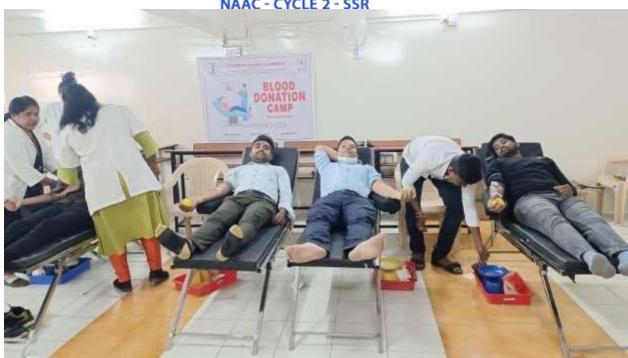

Marathi Bhasha Din 27th February 2024

## **COLLEGE OF SCIENCE & COMMERCE**

(Accredited by NAAC)
(Affiliated to Savitribai Phule Pune University & Approved by Govt. of Maharashtra)
S.No.44, Vidyanagari, Parvati, Pune- 411009
Telephone: (020) 2422 1484, Website: www.pvgcosc.ac.in