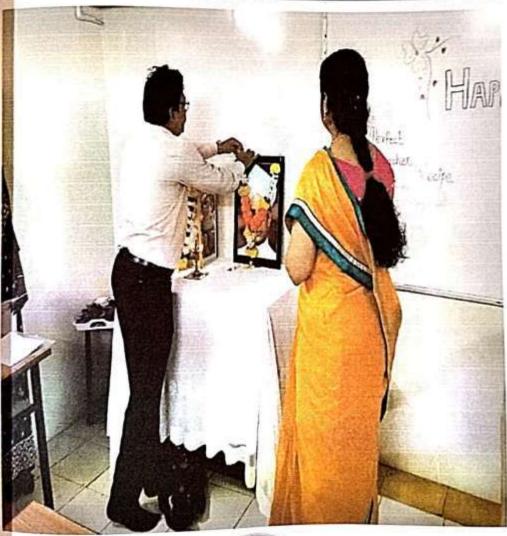

## Celebration of Netaji Subhash Chandra bose Birth Anniversary

Date: 23/01/2024