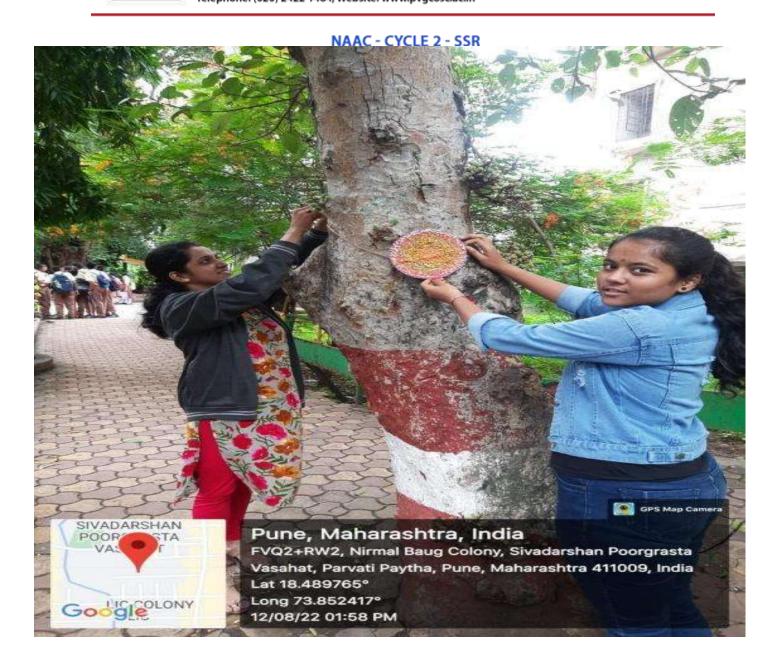

#### NAAC - CYCLE 2 - SSR

7.1.4 Describe the Institutional efforts/initiatives in providing an inclusive environment i.e., tolerance and harmony towards cultural, regional, linguistic, communal socioeconomic and Sensitization of students and employees to the constitutional obligations: values, rights, duties and responsibilities of citizens