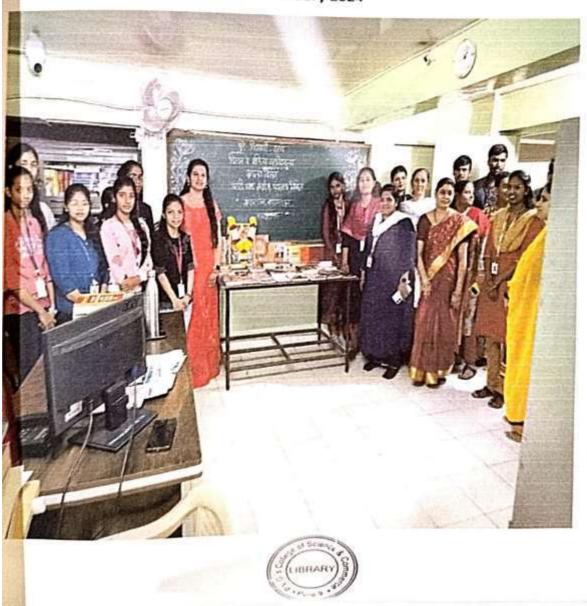

#### Marathi Bhasha Din 27<sup>th</sup> February 2024

Marathi Bhasha Din 27th February 2024

#### Marathi Bhasha Din 27th February 2024