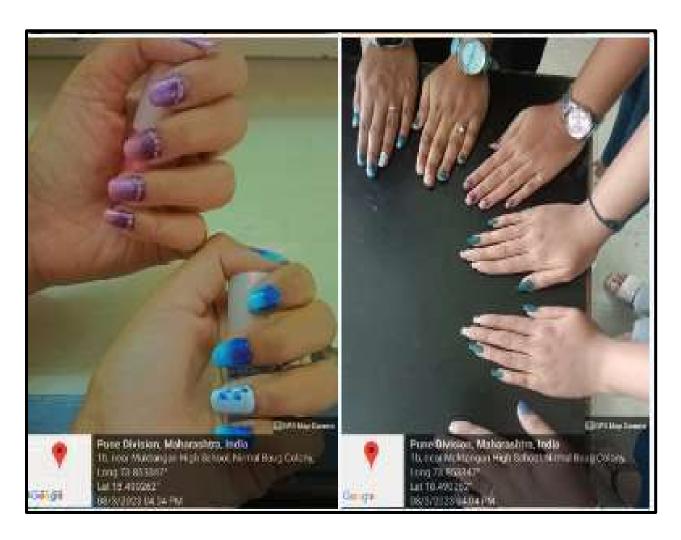

#### Marathi Bhasha Din 27<sup>th</sup> February 2024

Marathi Bhasha Din 27th February 2024

#### Marathi Bhasha Din 27th February 2024