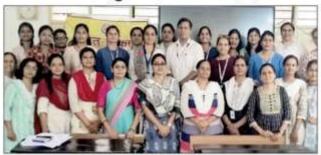

र्थी गृह कॉलेज ऑफ साइंस एंड कॉमर्स और वंचित विकास द्वारा संयक्त रूप से छात्रों की स्वास्थ्य जांच और पश्-पक्षियों के लिए दाना और पानी की गतिविधि चलाई गई। 'वाढता उन्हाळा, पक्षांना सांभाळा' इस अभिनव पहल के तहत 'प्राणी वाचवा, पक्षी जगवा' यह विचार पहुंचाया गया. इस स्वास्थ्य शिविर में ५०० बालक-बालिकाओं की जांच की गई।शिविर में बच्चों का वजन, ऊंचाई, रक्तचाप, कान, नाक, गला, दांत, आंखें, लड़िकयों में मासिक धर्म संबंधी समस्याएं, बढ़ती उम्र के कारण होने वाली त्वचा संबंधी समस्याएं, पेट की शिकायत आदि की जांच की गई और डॉक्टर से उचित मार्गदर्शन दिवा गवा। भारती हॉस्पिटल के आवर्वेंद विभाग की डॉ. शीतल पाटिल और डॉ. गजानन पाटिल के साथ डॉ. शभम विसपते, डॉ. रोहित यादव, डॉ. प्रतीक उगले, डॉ. नितीश गुप्ता, स्वयंसेवक प्रसाद गोंदकर ने स्वास्थ्य सेवाएं प्रदान की। साथ ही इस मौके पर डॉ. पाटिल ने चालीस वर्ष की आय के बाद



मेनोपॉज के लक्षण, शारीरिक और मानसिक परिवर्तन, उपचार, आहार, व्यायाम पर मार्गदर्शन दिया।कॉलेज प्राचार्य डॉ. संजय कमार गायकवाड. वंचित विकास की मीना कर्लेकर और सनीता जोगलेकर के मार्गदर्शन में इस पहल की योजना 'पीवीजी' की प्रोफेसर उर्मिला पाटिल, विवेक झेंडे और वंचित विकास की तेजस्विनी थिटे द्वारा किया गवा।डाँ. संजय कमार गायकवाड ने कहा, "आने वाले समय में वंचित विकास के लिए सहयोग से कॉलेज में पर्यावरण, शिक्षा, महिला सशक्तिकरण, स्त्री पुरुष समानता, बच्चों की काउंसलिंग, कार्यशालाएं एवं सत्र आदि गतिविधियां क्रियान्वित की जाएंगी।

युवा पीढ़ी को समाज के प्रति जागरूक होना चाहिए और समाज के लिए अपना योगदान देना चाहिए, इसका अध्ययन एवं अनुभव प्राप्त करने में वे गतिविधियाँ सहायक होंगी।तेजस्विनी थेटे ने कहा, "इस गतिविधि में छात्रों को पर्यावरण और उसमें रहने वाली हर जीव का महत्व समझाया गया। बढती गर्मी को ध्य