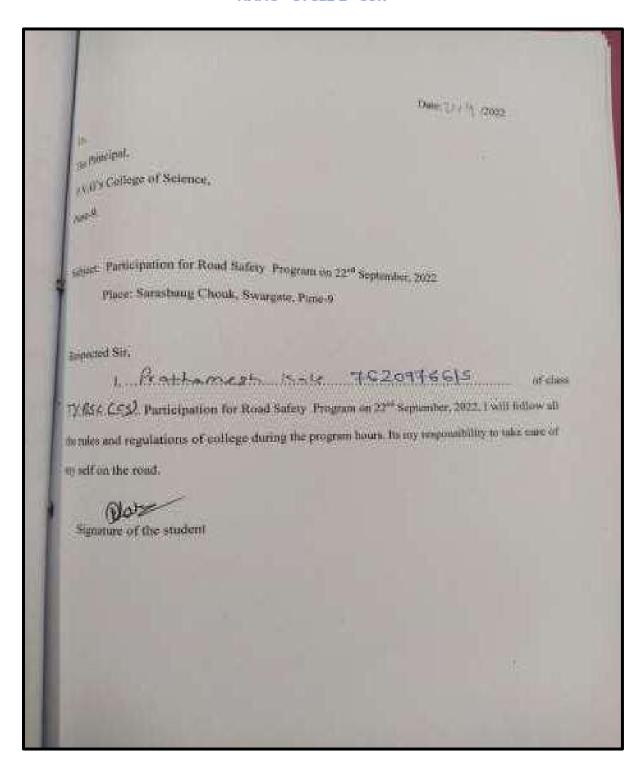

#### NAAC - CYCLE 2 - SSR

|    | NAAC - CYCLE 2 - SSR                              |         |
|----|---------------------------------------------------|---------|
| 13 | Annabhau Sathe Jayanti                            |         |
| 14 | Cultural Activity                                 |         |
| 15 | Regional Initiative                               |         |
| 16 | Khande Navami                                     |         |
| 16 | Foundation day celebration                        | 2022-23 |
| 17 | Women's Day Celebration                           |         |
| 18 | Menstrual Hygiene Day                             |         |
| 19 | International Women's Day Celebration             | 2020-21 |
| 20 | Marathi Bhasha Din                                | 2019-20 |
| 21 | Foundation Day                                    |         |
|    | <b>Duties and Responsibility</b>                  |         |
| 22 | Vanchit Vikas                                     | 2023-24 |
| 23 | Clay Pot Distrubution                             |         |
| 24 | 15 th August Celebration                          |         |
| 25 | 26 January Celebration                            |         |
| 27 | Road Safety Awareness Program                     | 2022-23 |
| 28 | Swachhta Abhiyan                                  |         |
| 29 | Blood Donation Camp                               |         |
| 30 | Azadi Ka Amrut Mahotsav – Celebrating 75 Years of |         |
|    | India's Independence – August 2022 : - Samuhik    |         |
|    | Rashtrageet                                       |         |
|    |                                                   |         |