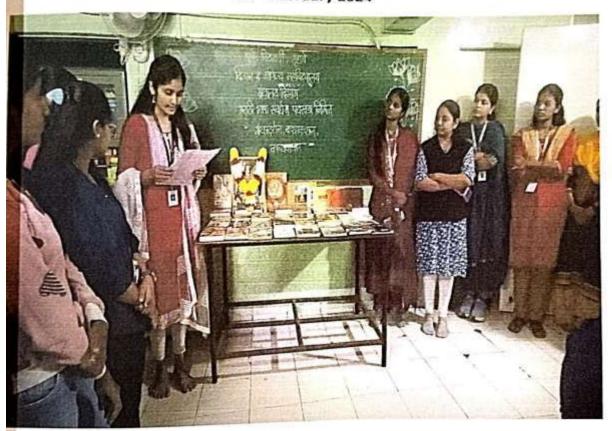

#### Marathi Bhasha Din 27<sup>th</sup> February 2024

Marathi Bhasha Din 27th February 2024

#### Marathi Bhasha Din 27th February 2024