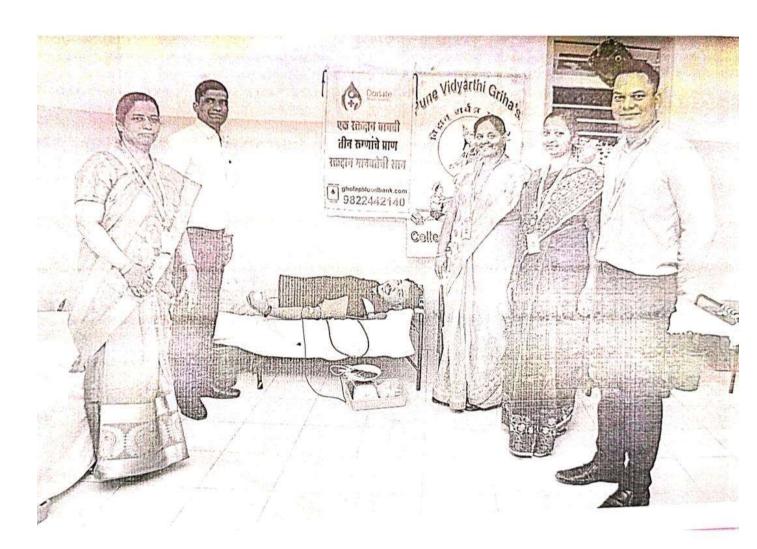

## **COLLEGE OF SCIENCE & COMMERCE**

(Accredited by NAAC)
(Affiliated to Savitribai Phule Pune University & Approved by Govt. of Maharashtra)
S.No.44, Vidyanagari, Parvati, Pune- 411009
Telephone: (020) 2422 1484, Website: www.pvgcosc.ac.in