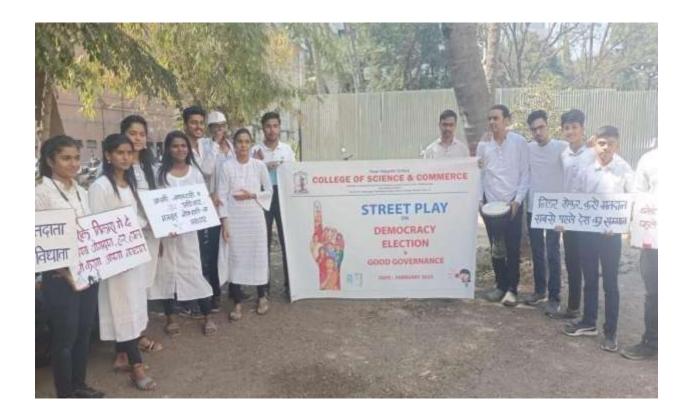

#### NAAC - CYCLE 2 - SSR

7.1.4 Describe the Institutional efforts/initiatives in providing an inclusive environment i.e., tolerance and harmony towards cultural, regional, linguistic, communal socioeconomic and Sensitization of students and employees to the constitutional obligations: values, rights, duties and responsibilities of citizens

| Sr.<br>No. | Activity Name                              | Year    |  |  |
|------------|--------------------------------------------|---------|--|--|
|            | Days Celebrations                          |         |  |  |
| 1          | Chhatrapati Shivaji Maharaj Jayanti        |         |  |  |
| 2          | Marathi Bhasha Din                         |         |  |  |
| 3          | Netaji Subhashchadra Bose Jayanti          |         |  |  |
| 4          | Swami Vivekanand Jayanti                   |         |  |  |
| 5          | Chhatrapati Rajshree Shahu Maharaj Jayanti |         |  |  |
| 6          | Savitribai Phule Jayanti                   |         |  |  |
| 7          | Dr. Sarvapalli Radhakrishnan Jayanti       | 2023-24 |  |  |
| 8          | Mahatma Gandhi Jayanti                     |         |  |  |
| 9          | Dr. A. P. J. Abdul Kalam Jayanti           |         |  |  |
| 10         | Dr. Babasaheb Ambedkar Jayanti             |         |  |  |
| 11         | Pandit Jawaharlal Nehru Jayanti            |         |  |  |
| 12         | Dr. S. R. Ranganat Jayanti                 |         |  |  |