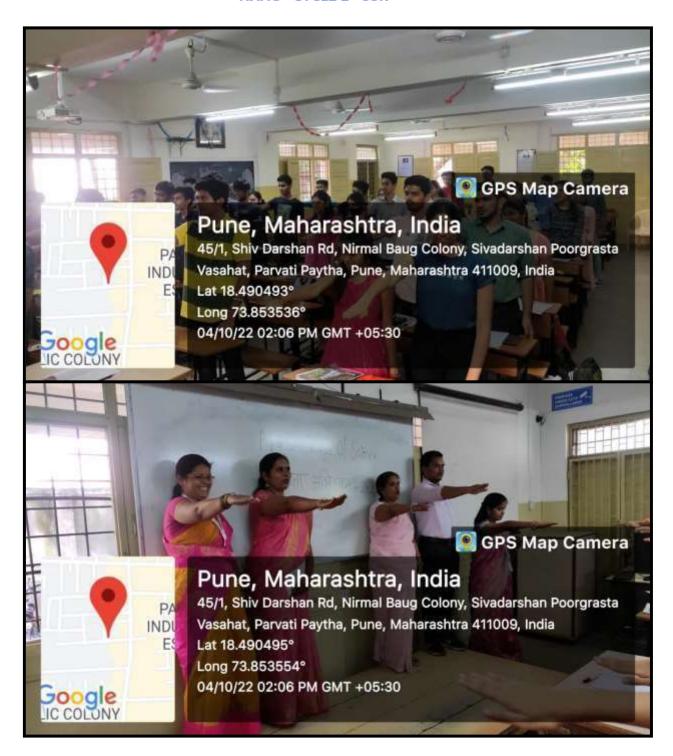

#### Marathi Bhasha Din 27<sup>th</sup> February 2024

Marathi Bhasha Din 27th February 2024

#### Marathi Bhasha Din 27th February 2024