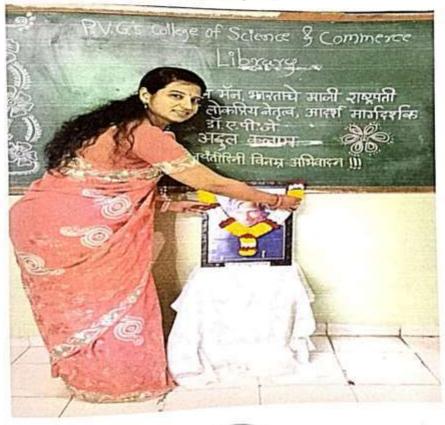

Nebaji Subha Bo. Jan

Date: 20/01/2024

#### **Library Notice**

All teaching and non-teaching staff are hereby informed that Netaji Subhash Chandra Bose Birth Anniversary is organized on 23/01/2024 in library. Time 4:00 pm so visit and attend the same.

## Celebration of Netaji Subhash Chandra bose Birth Anniversary

Date: 23/01/2024