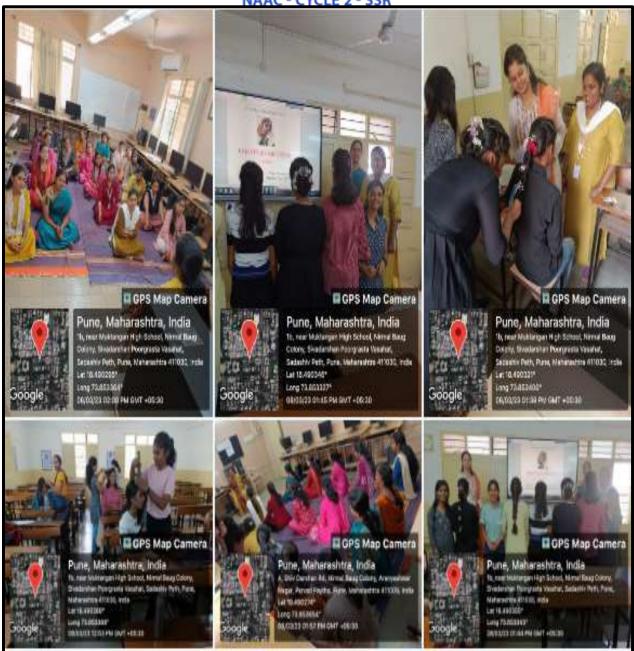

#### Marathi Bhasha Din 27<sup>th</sup> February 2024

Marathi Bhasha Din 27th February 2024

#### Marathi Bhasha Din 27th February 2024