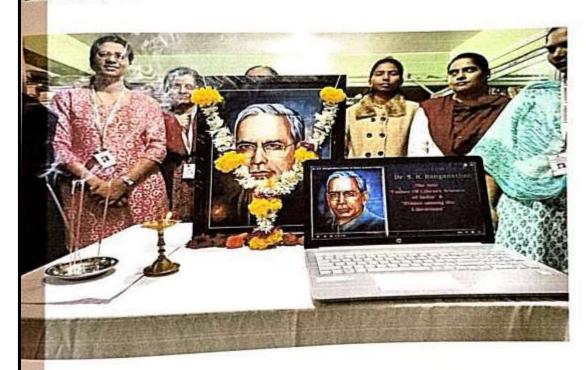

| Sr.<br>No. | Activity Name                              | Year    |  |  |
|------------|--------------------------------------------|---------|--|--|
|            | Days Celebrations                          |         |  |  |
| 1          | Chhatrapati Shivaji Maharaj Jayanti        |         |  |  |
| 2          | Marathi Bhasha Din                         |         |  |  |
| 3          | Netaji Subhashchadra Bose Jayanti          |         |  |  |
| 4          | Swami Vivekanand Jayanti                   |         |  |  |
| 5          | Chhatrapati Rajshree Shahu Maharaj Jayanti |         |  |  |
| 6          | Savitribai Phule Jayanti                   |         |  |  |
| 7          | Dr. Sarvapalli Radhakrishnan Jayanti       | 2023-24 |  |  |
| 8          | Mahatma Gandhi Jayanti                     |         |  |  |
| 9          | Dr. A. P. J. Abdul Kalam Jayanti           |         |  |  |
| 10         | Dr. Babasaheb Ambedkar Jayanti             |         |  |  |
| 11         | Pandit Jawaharlal Nehru Jayanti            |         |  |  |
| 12         | Dr. S. R. Ranganat Jayanti                 |         |  |  |