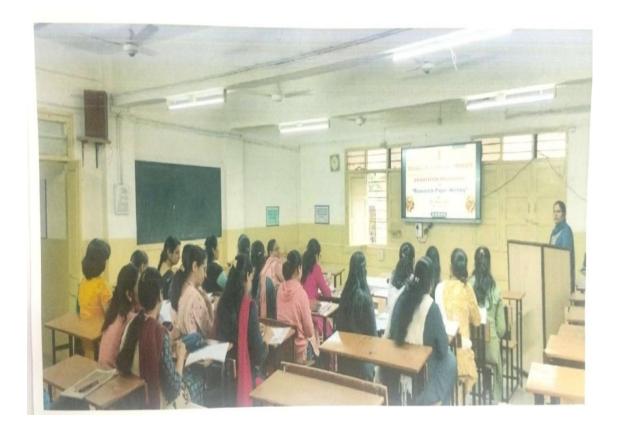

# ORIENTATION PROGRAMME ON "Research Paper Writing"

BY
Dr. Swati Joshi
IQAC Coordinator

Time: 10:30 am

Date: 5th August 2023

Ref. No:-PVGCOSC/2022-23/91

Date: 03/08/2023

To, Dr.Swati Joshi, IQAC Coordinator, PVGCOSC, Parvati,Pune-9

Sub: Invitation to conduct FDP on "Research paper writing".

Respected Madam,

I am hereby glad to inform you that, our college is going to conduct FDP on "Research paper writing" on  $5^{th}$  Aug. 2023 at 10.30 am for all staff members.