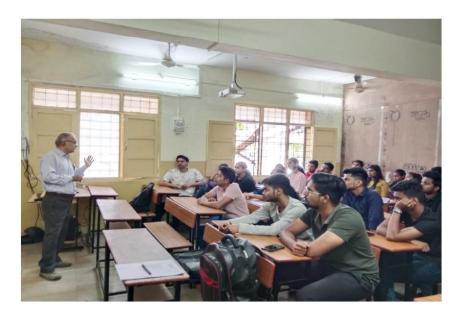

# ORIENTATION PROGRAMME ON "Research Paper Writing"

BY
Dr. Swati Joshi
IQAC Coordinator

Time: 10:30 am

Date: 5th August 2023

Ref. No:-PVGCOSC/2022-23/91

Date: 03/08/2023

To, Dr.Swati Joshi, IQAC Coordinator, PVGCOSC, Parvati,Pune-9

Sub: Invitation to conduct FDP on "Research paper writing".

Respected Madam,

I am hereby glad to inform you that, our college is going to conduct FDP on "Research paper writing" on  $5^{th}$  Aug. 2023 at 10.30 am for all staff members.