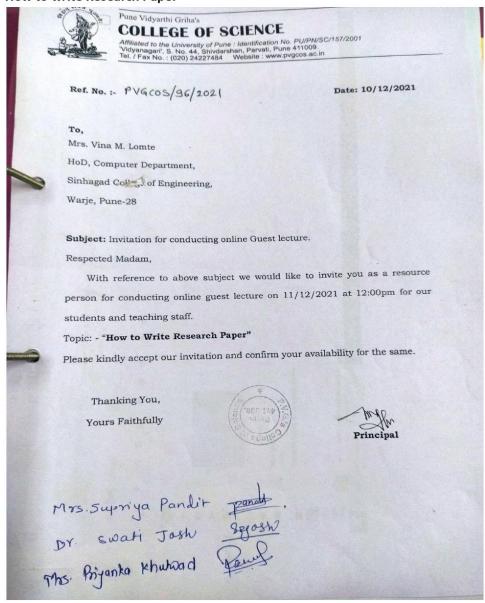

#### COLLEGE OF SCIENCE& COMMERCE

Accredited by NAAC

Affiliated to Savitribai Phule Pune University: Identification No PU/PN/SC/157/2001

S.No.44, Vidyanagari, Parvati, Pune 411009

Telephone: (020) 2422 1484 / 2422 7484, Website: www.pvgcosc.ac.in

Ref. No:-PVGCOSC/2022-23/91

Date: 03/08/2023

To, Dr.Swati Joshi, IQAC Coordinator, PVGCOSC, Parvati,Pune-9

Sub: Invitation to conduct FDP on "Research paper writing".

Respected Madam,

I am hereby glad to inform you that, our college is going to conduct FDP on "Research paper writing" on  $5^{th}$  Aug. 2023 at 10.30 am for all staff members.

It is an honor and privilege to invite you for delivering the lecture on the above said topic. We look forward to a positive confirmation, an honor for us indeed.

Thanking you.

Principal

Scanned with ACE Scanne