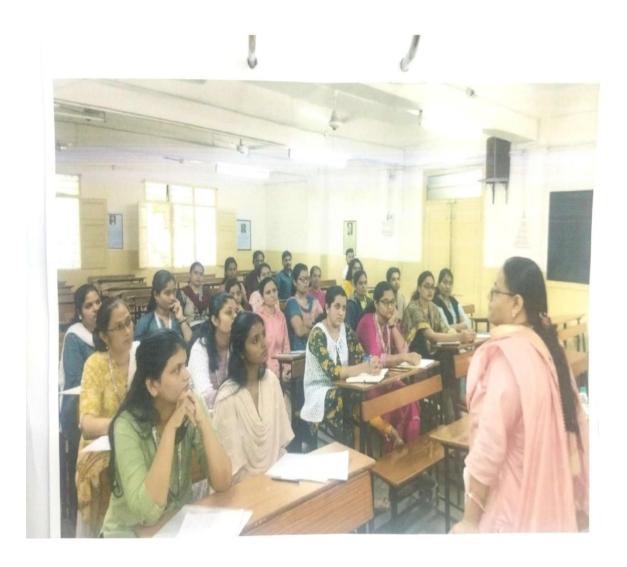

# ORIENTATION PROGRAMME ON "Research Paper Writing"

BY
Dr. Swati Joshi
IQAC Coordinator

Time: 10:30 am

Date: 5th August 2023

Ref. No:-PVGCOSC/2022-23/91

Date: 03/08/2023

To, Dr.Swati Joshi, IQAC Coordinator, PVGCOSC, Parvati,Pune-9

Sub: Invitation to conduct FDP on "Research paper writing".

Respected Madam,

I am hereby glad to inform you that, our college is going to conduct FDP on "Research paper writing" on  $5^{th}$  Aug. 2023 at 10.30 am for all staff members.