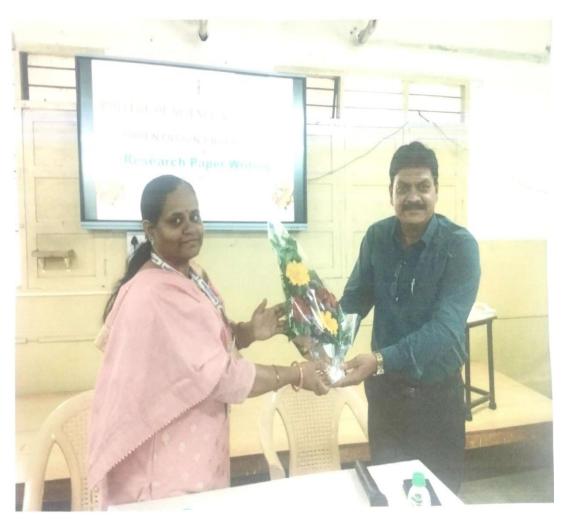

# ORIENTATION PROGRAMME ON "Research Paper Writing"

BY
Dr. Swati Joshi
IQAC Coordinator

Time: 10:30 am

Date: 5th August 2023

Ref. No:-PVGCOSC/2022-23/91

Date: 03/08/2023

To, Dr.Swati Joshi, IQAC Coordinator, PVGCOSC, Parvati,Pune-9

Sub: Invitation to conduct FDP on "Research paper writing".

Respected Madam,

I am hereby glad to inform you that, our college is going to conduct FDP on "Research paper writing" on  $5^{th}$  Aug. 2023 at 10.30 am for all staff members.

It is an honor and privilege to invite you for delivering the lecture on the above said topic. We look forward to a positive confirmation, an honor for us indeed.

Thanking you.

Principal

Scanned with ACE Scanne