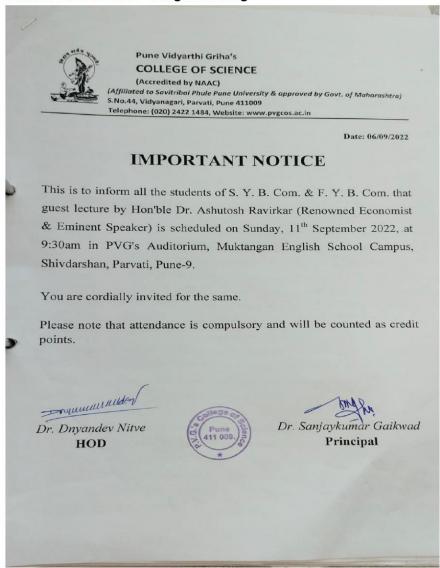

Ref. No:-PVGCOSC/2022-23/91

Date: 03/08/2023

To, Dr.Swati Joshi, IQAC Coordinator, PVGCOSC, Parvati,Pune-9

Sub: Invitation to conduct FDP on "Research paper writing".

Respected Madam,

I am hereby glad to inform you that, our college is going to conduct FDP on "Research paper writing" on  $5^{th}$  Aug. 2023 at 10.30 am for all staff members.

It is an honor and privilege to invite you for delivering the lecture on the above said topic. We look forward to a positive confirmation, an honor for us indeed.

Thanking you.

Principal

Scanned with ACE Scanne