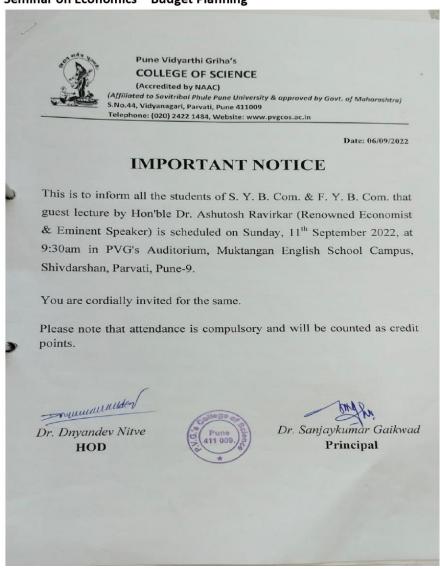

#### COLLEGE OF SCIENCE& COMMERCE

Accredited by NAAC

Affiliated to Savitribai Phule Pune University: Identification No PU/PN/SC/157/2001

S.No.44, Vidyanagari, Parvati, Pune 411009

Telephone: (020) 2422 1484 / 2422 7484, Website: www.pvgcosc.ac.in

Ref. No:-PVGCOSC/2022-23/91

Date: 03/08/2023

To, Dr.Swati Joshi, IQAC Coordinator, PVGCOSC, Parvati,Pune-9

Sub: Invitation to conduct FDP on "Research paper writing".

Respected Madam,

I am hereby glad to inform you that, our college is going to conduct FDP on "Research paper writing" on  $5^{th}$  Aug. 2023 at 10.30 am for all staff members.

It is an honor and privilege to invite you for delivering the lecture on the above said topic. We look forward to a positive confirmation, an honor for us indeed.

Thanking you.

Principal

Scanned with ACE Scanne