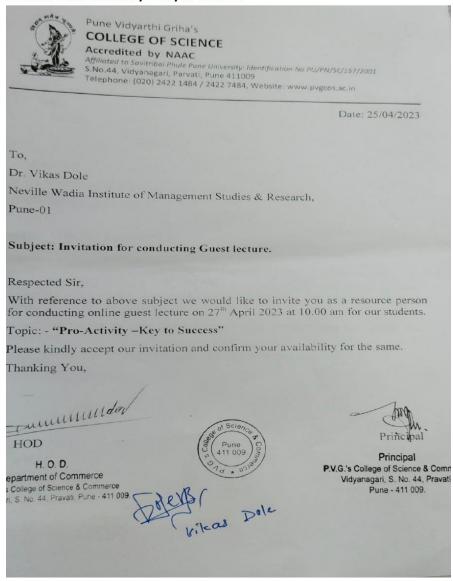

Ref. No:-PVGCOSC/2022-23/91

Date: 03/08/2023

To, Dr.Swati Joshi, IQAC Coordinator, PVGCOSC, Parvati,Pune-9

Sub: Invitation to conduct FDP on "Research paper writing".

Respected Madam,

I am hereby glad to inform you that, our college is going to conduct FDP on "Research paper writing" on  $5^{th}$  Aug. 2023 at 10.30 am for all staff members.

It is an honor and privilege to invite you for delivering the lecture on the above said topic. We look forward to a positive confirmation, an honor for us indeed.

Thanking you.

Principal

Scanned with ACE Scanne