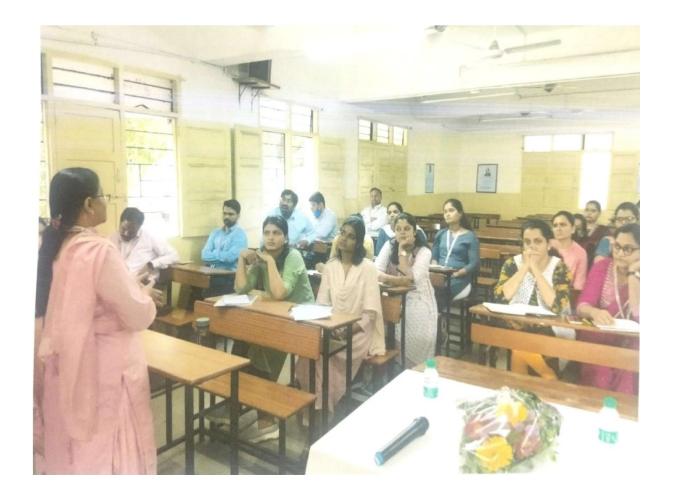

# ORIENTATION PROGRAMME ON "Research Paper Writing"

BY
Dr. Swati Joshi
IQAC Coordinator

Time: 10:30 am

Date: 5th August 2023

Ref. No:-PVGCOSC/2022-23/91

Date: 03/08/2023

To, Dr.Swati Joshi, IQAC Coordinator, PVGCOSC, Parvati,Pune-9

Sub: Invitation to conduct FDP on "Research paper writing".

Respected Madam,

I am hereby glad to inform you that, our college is going to conduct FDP on "Research paper writing" on  $5^{th}$  Aug. 2023 at 10.30 am for all staff members.