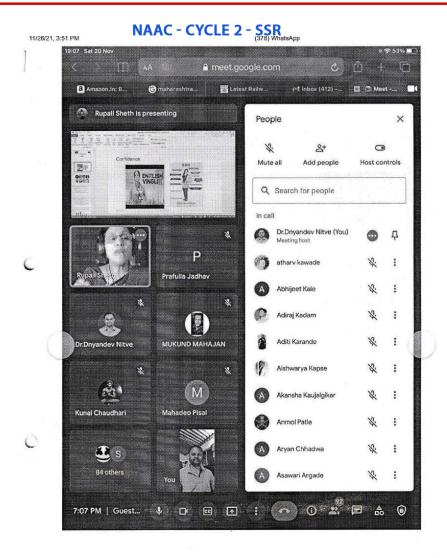

**NAAC - CYCLE 2 - SSR** 

# ORIENTATION PROGRAMME ON "Research Paper Writing"

BY
Dr. Swati Joshi
IQAC Coordinator

Time: 10:30 am

Date: 5th August 2023