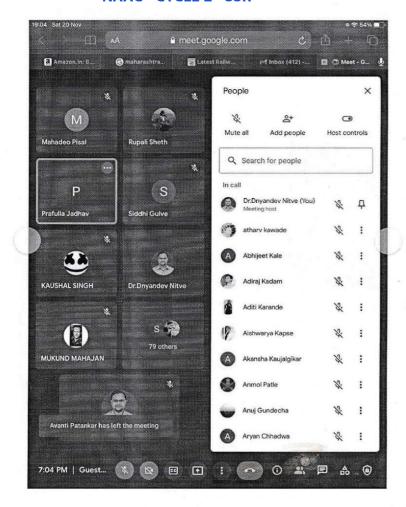

# ORIENTATION PROGRAMME ON "Research Paper Writing"

BY
Dr. Swati Joshi
IQAC Coordinator

Time: 10:30 am

Date: 5th August 2023

Ref. No:-PVGCOSC/2022-23/91

Date: 03/08/2023

To, Dr.Swati Joshi, IQAC Coordinator, PVGCOSC, Parvati,Pune-9

Sub: Invitation to conduct FDP on "Research paper writing".

Respected Madam,

I am hereby glad to inform you that, our college is going to conduct FDP on "Research paper writing" on  $5^{th}$  Aug. 2023 at 10.30 am for all staff members.

It is an honor and privilege to invite you for delivering the lecture on the above said topic. We look forward to a positive confirmation, an honor for us indeed.

Thanking you.

Principal

Scanned with ACE Scanne