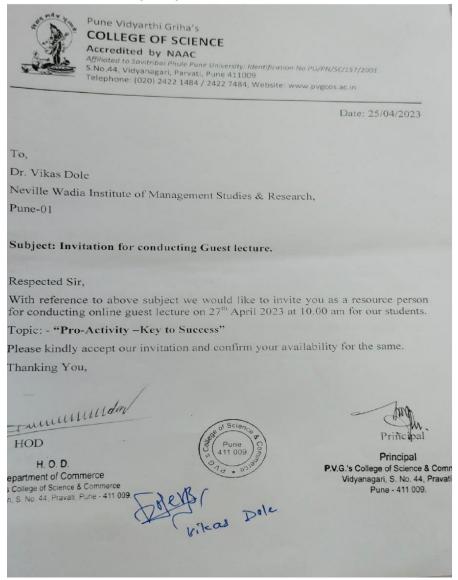

#### COLLEGE OF SCIENCE& COMMERCE

Accredited by NAAC

Affiliated to Savitribai Phule Pune University: Identification No PU/PN/SC/157/2001

S.No.44, Vidyanagari, Parvati, Pune 411009

Telephone: (020) 2422 1484 / 2422 7484, Website: www.pvgcosc.ac.in

Ref. No:-PVGCOSC/2022-23/91

Date: 03/08/2023

To, Dr.Swati Joshi, IQAC Coordinator, PVGCOSC, Parvati,Pune-9

Sub: Invitation to conduct FDP on "Research paper writing".

Respected Madam,

I am hereby glad to inform you that, our college is going to conduct FDP on "Research paper writing" on  $5^{th}$  Aug. 2023 at 10.30 am for all staff members.

It is an honor and privilege to invite you for delivering the lecture on the above said topic. We look forward to a positive confirmation, an honor for us indeed.

Thanking you.

Principal

Scanned with ACE Scanne