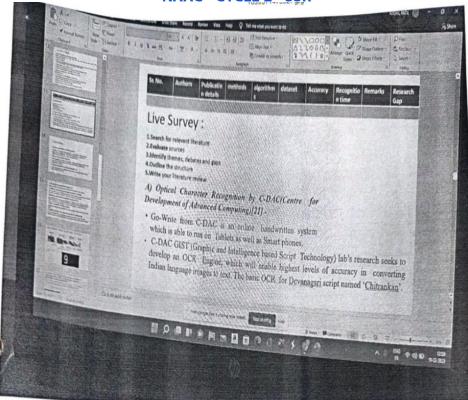

# ORIENTATION PROGRAMME ON "Research Paper Writing"

BY
Dr. Swati Joshi
IQAC Coordinator

Time: 10:30 am

Date: 5th August 2023