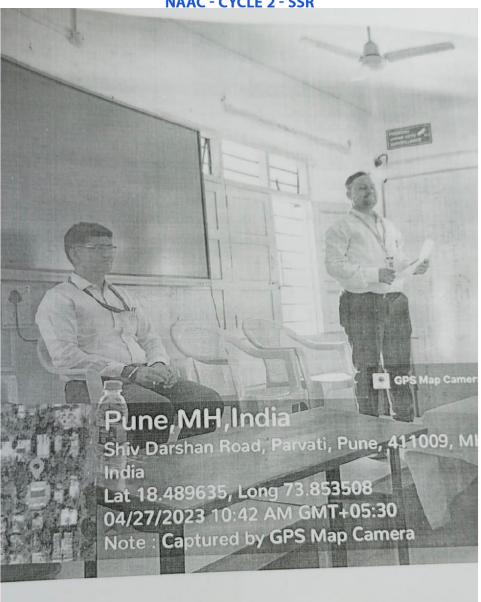

### **CIRCULAR**

All teaching & non-teaching staff members are hereby informed that we are celebrating current week as "NEP-2020 WEEK" according to SPPU guidelines. Hence, we have scheduled guest lecture on "Introduction & Implementation of New Education Policy 2020" on Thursday, 27<sup>th</sup> July 2023 at 11:00am.

Venue: Class Room-2 (First Floor)

Please note that attendance is mandatory.

Coordinator (NEP-2020)

Principal