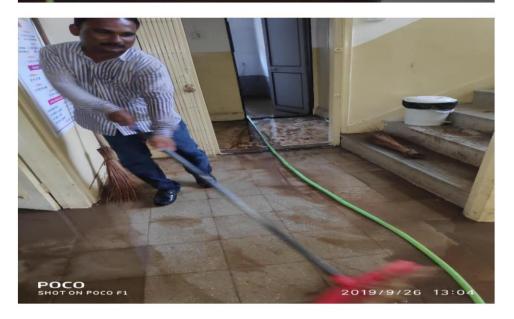

ged. On 26/9/2019, when all the employees were coming to work, when they came to know about this, a message was sent on the WhatsApp group of the college and a holiday was announced for all.

Even after the water level receded, there was a lot of silt. Even when the college was on vacation, some teachers and non-teaching staff came to the college and under guidance of Principal sir helped in removing the sludge. They also helped to wash, wipe, dry and put all the materials in their proper place, and thus the situation was once again brought back to normal.



(Accredited by NAAC) (Affiliated to Savitribai Phule Pune University & Approved by Govt. of Maharashtra) S.No.44, Vidyanagari, Parvati, Pune- 411009 Telephone: (020) 2422 1484, Website: www.pvgcosc.ac.in

#### NAAC - CYCLE 2 - SSR







(Accredited by NAAC) (Affiliated to Savitribai Phule Pune University & Approved by Govt. of Maharashtra) S.No.44, Vidyanagari, Parvati, Pune- 411009 Telephone: (020) 2422 1484, Website: www.pvgcosc.ac.in

NAAC - CYCLE 2 - SSR







(Accredited by NAAC) (Affiliated to Savitribai Phule Pune University & Approved by Govt. of Maharashtra) S.No.44, Vidyanagari, Parvati, Pune- 411009 Telephone: (020) 2422 1484, Website: www.pvgcosc.ac.in

### NAAC - CYCLE 2 - SSR





# Pune Vidyarthi Griha's COLLEGE OF SCIENCE & COMMERCE (Accredited by NAAC)

(Accredited by NAAC) (Affiliated to Savitribai Phule Pune University & Approved by Govt. of Maharashtra) S.No.44, Vidyanagari, Parvati, Pune- 411009 Telephone: (020) 2422 1484, Website: www.pvgcosc.ac.in

### NAAC - CYCLE 2 - SSR

| Sr. No.  | Name of