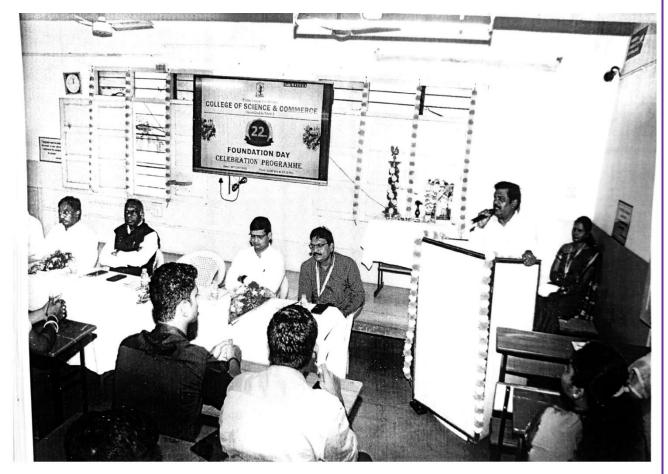

# 22nd COLLEGE FOUNDATION DAY CELEBRATION

## **22nd College Foundation Day Celebration**

### 14<sup>th</sup> July 2023

### **Program Schedule**

| Particulars                                 | Timing              |  |
|---------------------------------------------|---------------------|--|
| Introduction & Inauguration                 | 11.30 am - 11.35 am |  |
| Welcome Address                             | 11.35 am – 11.40 am |  |
| Felicitation of Management Representative/s | 11.40 am – 11.45 am |  |
| Address by Guest of Honor                   | 11.45 am – 11.55 am |  |
| Address by Chief Guest                      | 11.55 am – 12.05 pm |  |
| Vote of Thanks                              | 12.05 pm – 12.10 pm |  |