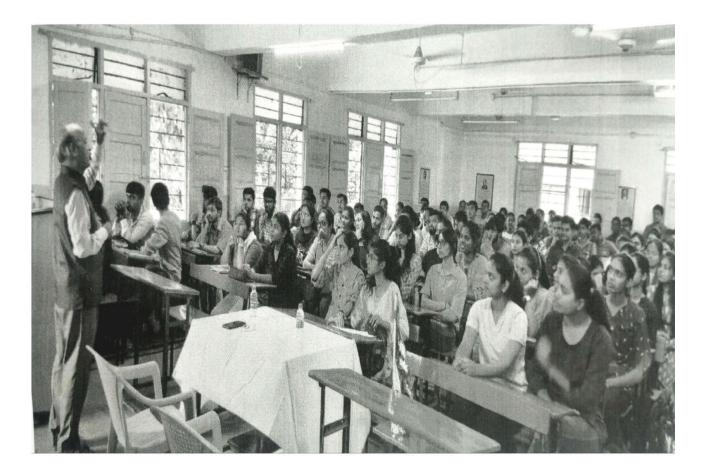

### CIRCULAR

All teaching & non-teaching staff members are hereby informed that we are celebrating current week as "NEP-2020 WEEK" according to SPPU guidelines. Hence, we have scheduled guest lecture on "Introduction & Implementation of New Education Policy 2020" on Thursday, 27<sup>th</sup> July 2023 at 11:00am.

Venue : Class Room-2 (First Floor)

Please note that attendance is mandatory.

Scanned with ACE Scanner

(Accredited by NAAC) (Affiliated to Savitribai Phule Pune University & Approved by Govt. of Maharashtra) S.No.44, Vidyanagari, Parvati, Pune- 411009 Telephone: (020) 2422 1484, Website: www.pvgcosc.ac.in