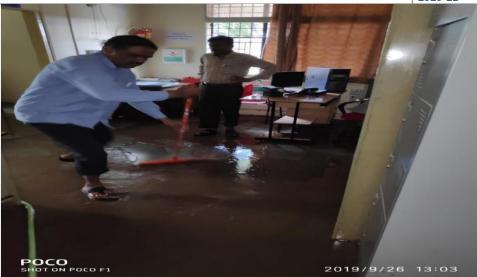

maged. On 26/9/2019, when all the employees were coming to work, when they came to know about this, a message was sent on the WhatsApp group of the college and a holiday was announced for all.

Even after the water level receded, there was a lot of silt. Even when the college was on vacation, some teachers and non-teaching staff came to the college and under guidance of Principal sir helped in removing the sludge. They also helped to wash, wipe, dry and put all the materials in their proper place, and thus the situation was once again brought back to normal.



(Accredited by NAAC) (Affiliated to Savitribai Phule Pune University & Approved by Govt. of Maharashtra) S.No.44, Vidyanagari, Parvati, Pune- 411009 Telephone: (020) 2422 1484, Website: www.pvgcosc.ac.in

#### NAAC - CYCLE 2 - SSR







(Accredited by NAAC) (Affiliated to Savitribai Phule Pune University & Approved by Govt. of Maharashtra) S.No.44, Vidyanagari, Parvati, Pune- 411009 Telephone: (020) 2422 1484, Website: www.pvgcosc.ac.in

NAAC - CYCLE 2 - SSR







(Accredited by NAAC) (Affiliated to Savitribai Phule Pune University & Approved by Govt. of Maharashtra) S.No.44, Vidyanagari, Parvati, Pune- 411009 Telephone: (020) 2422 1484, Website: www.pvgcosc.ac.in

### NAAC - CYCLE 2 - SSR





# Pune Vidyarthi Griha's COLLEGE OF SCIENCE & COMMERCE (Accredited by NAAC)

(Accredited by NAAC) (Affiliated to Savitribai Phule Pune University & Approved by Govt. of Maharashtra) S.No.44, Vidyanagari, Parvati, Pune- 411009 Telephone: (020) 2422 1484, Website: www.pvgcosc.ac.in

### NAAC - CYCLE 2 - SSR

| Sr. No.  | Name