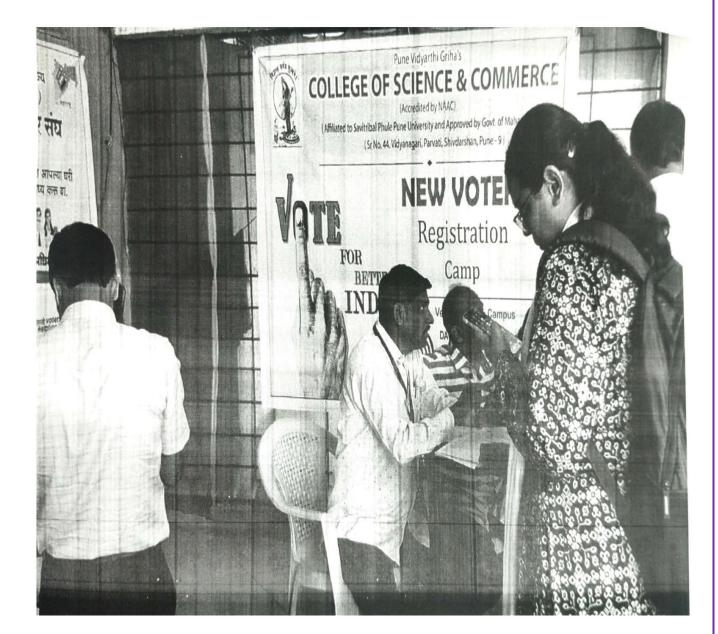

### A.Y 2023-2024

- Celebration of International Yoga Day -"Yoga For Vasudhaiva Kutumbakam"
- Faculty Development Program- Stress Management
- Foundation Day
- ➢ Guest lecture -"Introduction and Implementation of NEP 2020"
- Orientation Programme- Wellness through Sahajyoga Meditation Session
- Election Awareness (Abhivyakti Matachi)- Rangoli Competition, Poster Competition, Street Play
- Teacher's Day- Role and Responsibilities of students and teachers in Nation Building
- Soft skill With Barclay- Life Skill Session with Barclay Employees
- Guest lecture Improving analytical ability
- Guest lecture Programming Skill Development
- Voting Awareness- New Voter's Registration Camp

### A.Y 2022-23

- Road Safety Awareness Program 2022
- Essay & Debate Competition on Gender Equality
- Self Defense Training Program
- Guest Lecture on Sexual Harassment
- Swachhta Abhiyan 2022
- Voting Awareness New Voters ID Registration Campaign
- Street Play on Democracy, Election & Good Governance
- Blood Donation Camp