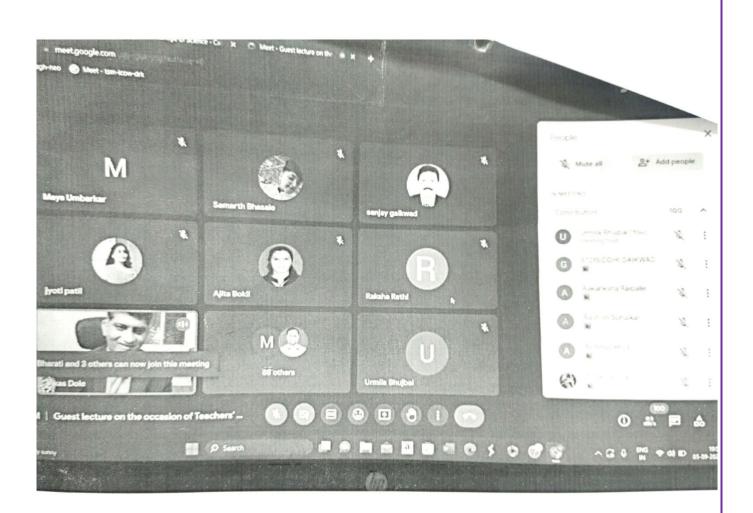

### CIRCULAR

All teaching & non-teaching staff members are hereby informed that we are celebrating current week as "NEP-2020 WEEK" according to SPPU guidelines. Hence, we have scheduled guest lecture on "Introduction & Implementation of New Education Policy 2020" on Thursday, 27<sup>th</sup> July 2023 at 11:00am.

Venue : Class Room-2 (First Floor)

Please note that attendance is mandatory.

Scanned with ACE Scanner

(Accredited by NAAC) (Affiliated to Savitribai Phule Pune University & Approved by Govt. of Maharashtra) S.No.44, Vidyanagari, Parvati, Pune- 411009 Telephone: (020) 2422 1484, Website: www.pvgcosc.ac.in