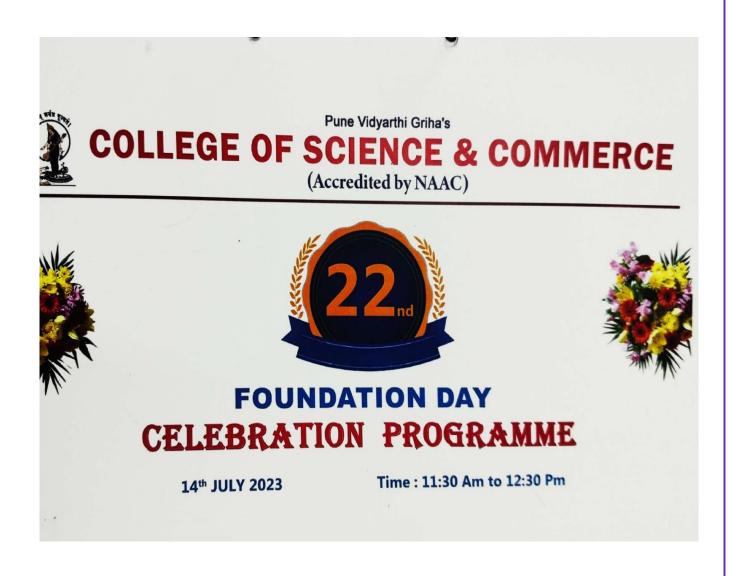

# 22nd COLLEGE FOUNDATION DAY CELEBRATION

## **22nd College Foundation Day Celebration**

### 14<sup>th</sup> July 2023

### **Program Schedule**

| Particulars                                 | Timing              |  |
|---------------------------------------------|---------------------|--|
| Introduction & Inauguration                 | 11.30 am - 11.35 am |  |
| Welcome Address                             | 11.35 am – 11.40 am |  |
| Felicitation of Management Representative/s | 11.40 am – 11.45 am |  |
| Address by Guest of Honor                   | 11.45 am – 11.55 am |  |
| Address by Chief Guest                      | 11.55 am – 12.05 pm |  |
| Vote of Thanks                              | 12.05 pm – 12.10 pm |  |