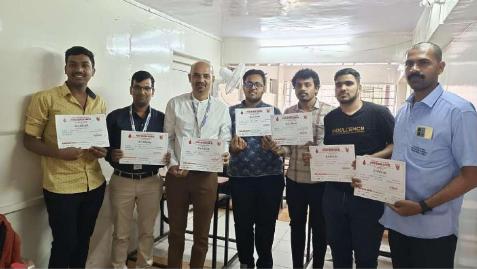

### A.Y 2023-2024

- Celebration of International Yoga Day -"Yoga For Vasudhaiva Kutumbakam"
- Faculty Development Program- Stress Management
- Foundation Day
- ➢ Guest lecture -"Introduction and Implementation of NEP 2020"
- Orientation Programme- Wellness through Sahajyoga Meditation Session
- Election Awareness (Abhivyakti Matachi)- Rangoli Competition, Poster Competition, Street Play
- Teacher's Day- Role and Responsibilities of students and teachers in Nation Building
- Soft skill With Barclay- Life Skill Session with Barclay Employees
- Guest lecture Improving analytical ability
- Guest lecture Programming Skill Development
- Voting Awareness- New Voter's Registration Camp