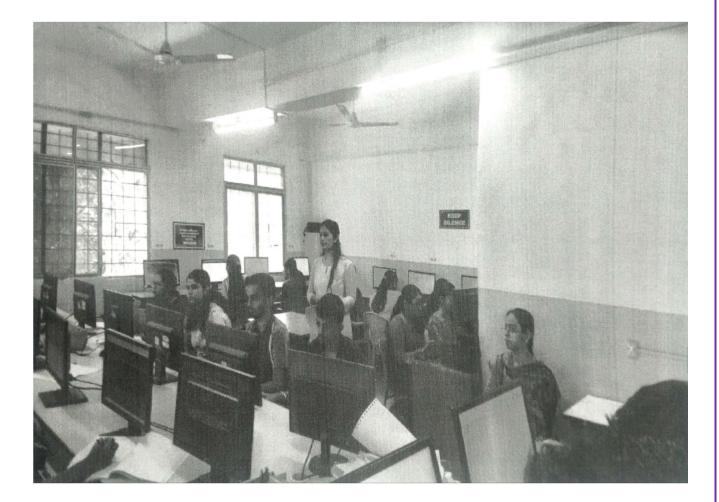

### CIRCULAR

All teaching & non-teaching staff members are hereby informed that we are celebrating current week as "NEP-2020 WEEK" according to SPPU guidelines. Hence, we have scheduled guest lecture on "Introduction & Implementation of New Education Policy 2020" on Thursday, 27<sup>th</sup> July 2023 at 11:00am.

Venue : Class Room-2 (First Floor)

Please note that attendance is mandatory.

Scanned with ACE Scanner

(Accredited by NAAC) (Affiliated to Savitribai Phule Pune University & Approved by Govt. of Maharashtra) S.No.44, Vidyanagari, Parvati, Pune- 411009 Telephone: (020) 2422 1484, Website: www.pvgcosc.ac.in