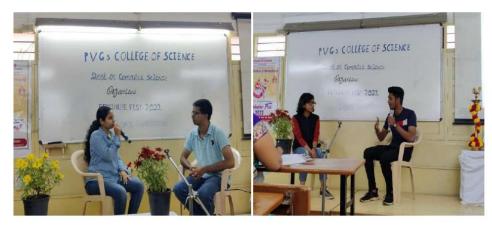

### A.Y 2023-2024

- Celebration of International Yoga Day -"Yoga For Vasudhaiva Kutumbakam"
- Faculty Development Program- Stress Management
- Foundation Day
- ➢ Guest lecture -"Introduction and Implementation of NEP 2020"
- Orientation Programme- Wellness through Sahajyoga Meditation Session
- Election Awareness (Abhivyakti Matachi)- Rangoli Competition, Poster Competition, Street Play
- Teacher's Day- Role and Responsibilities of students and teachers in Nation Building
- Soft skill With Barclay- Life Skill Session with Barclay Employees
- Guest lecture Improving analytical ability
- Guest lecture Programming Skill Development
- Voting Awareness- New Voter's Registration Camp