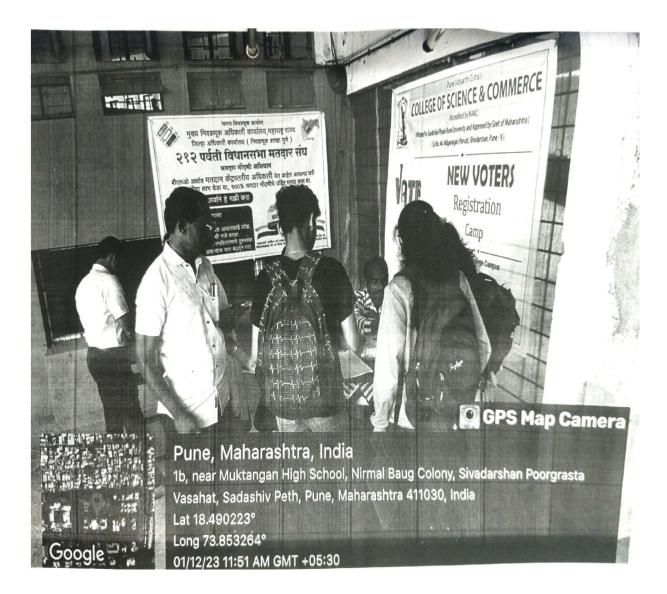

### A.Y 2023-2024

- Celebration of International Yoga Day -"Yoga For Vasudhaiva Kutumbakam"
- Faculty Development Program- Stress Management
- Foundation Day
- ➢ Guest lecture -"Introduction and Implementation of NEP 2020"
- Orientation Programme- Wellness through Sahajyoga Meditation Session
- Election Awareness (Abhivyakti Matachi)- Rangoli Competition, Poster Competition, Street Play
- Teacher's Day- Role and Responsibilities of students and teachers in Nation Building
- Soft skill With Barclay- Life Skill Session with Barclay Employees
- Guest lecture Improving analytical ability
- Guest lecture Programming Skill Development
- Voting Awareness- New Voter's Registration Camp