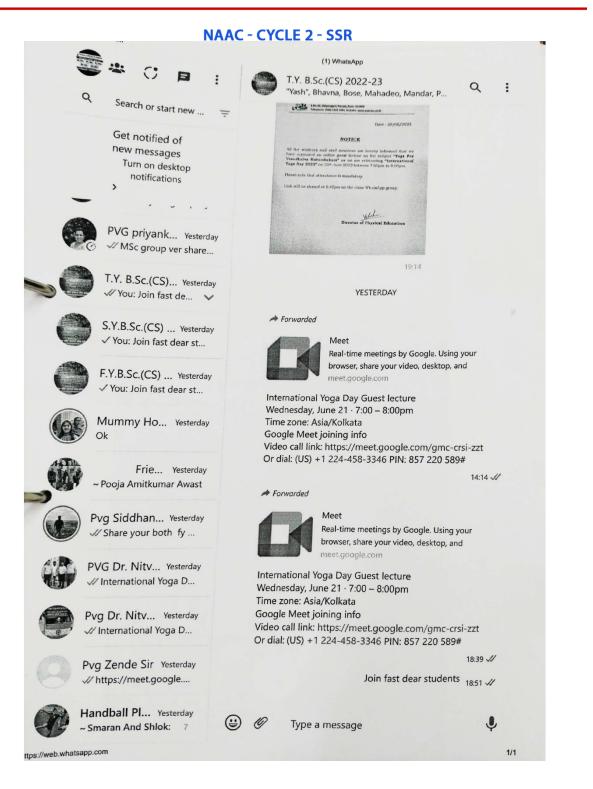

### NOTICE

All Teaching and Non-Teaching Staff members are hereby informed that we have organized and scheduled an online guest session on "Yoga For Vasudhaiva Kutumbakam" on the occasion of "International Yoga Day 2023" on 21st June 2023 between 7:00 pm and 8:00 pm. All class teachers are required to inform and update through their respective class whatsapp group of students.

Please refer to the online link which will be shared on college whatsapp group prior to schedule time.

Kindly note that attendance is mandatory.

PRINCIPAL

(Accredited by NAAC) (Affiliated to Savitribai Phule Pune University & Approved by Govt. of Maharashtra) S.No.44, Vidyanagari, Parvati, Pune- 411009 Telephone: (020) 2422 1484, Website: www.pvgcosc.ac.in