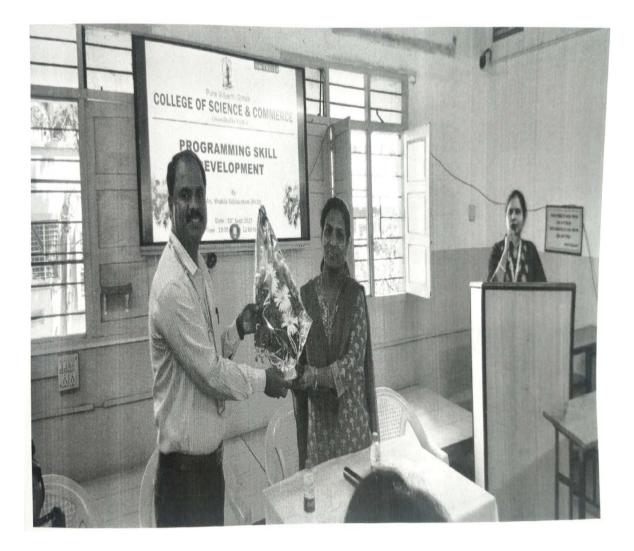

### A.Y 2023-2024

- Celebration of International Yoga Day -"Yoga For Vasudhaiva Kutumbakam"
- Faculty Development Program- Stress Management
- Foundation Day
- ➢ Guest lecture -"Introduction and Implementation of NEP 2020"
- Orientation Programme- Wellness through Sahajyoga Meditation Session
- Election Awareness (Abhivyakti Matachi)- Rangoli Competition, Poster Competition, Street Play
- Teacher's Day- Role and Responsibilities of students and teachers in Nation Building
- Soft skill With Barclay- Life Skill Session with Barclay Employees
- Guest lecture Improving analytical ability
- Guest lecture Programming Skill Development
- Voting Awareness- New Voter's Registration Camp