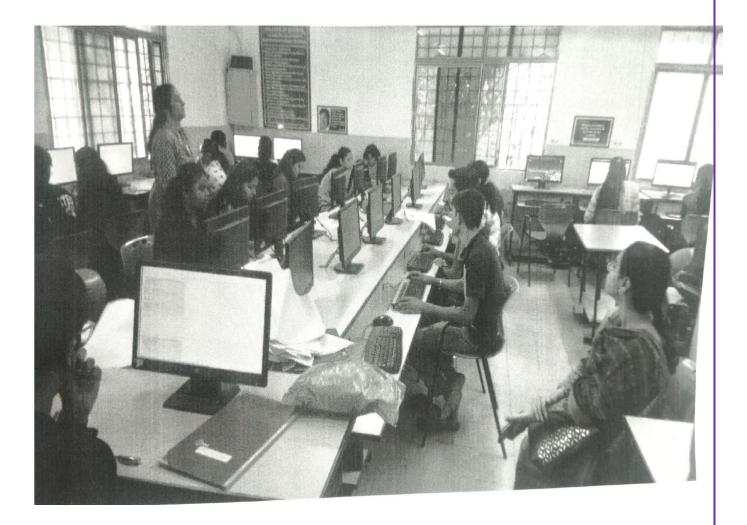

### CIRCULAR

All teaching & non-teaching staff members are hereby informed that we are celebrating current week as "NEP-2020 WEEK" according to SPPU guidelines. Hence, we have scheduled guest lecture on "Introduction & Implementation of New Education Policy 2020" on Thursday, 27<sup>th</sup> July 2023 at 11:00am.

Venue : Class Room-2 (First Floor)

Please note that attendance is mandatory.

Scanned with ACE Scanner

(Accredited by NAAC) (Affiliated to Savitribai Phule Pune University & Approved by Govt. of Maharashtra) S.No.44, Vidyanagari, Parvati, Pune- 411009 Telephone: (020) 2422 1484, Website: www.pvgcosc.ac.in