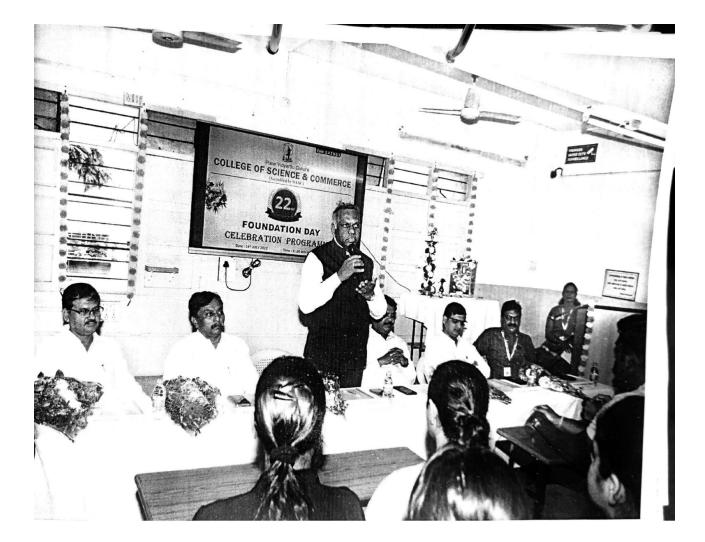

# 22nd COLLEGE FOUNDATION DAY CELEBRATION

## **22nd College Foundation Day Celebration**

### 14<sup>th</sup> July 2023