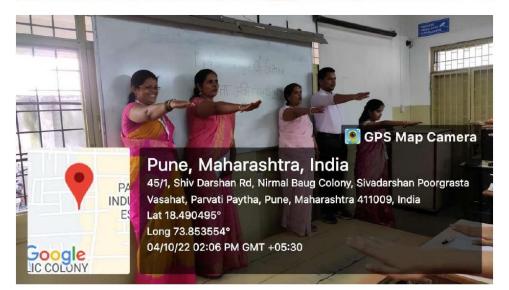

विषय : ९ वा आंतरराष्ट्रीय योग दिनाबाबत.....

महोदय / महोदया,

उपरोक्त विषयास अनुसरून आपणांस या पत्राद्वारे कळविण्यात येते की, दरवर्षी २१ जून हा दिवस आंतरराष्ट्रीय योग दिन म्हणून साजरा करण्यात येतो. त्यास अनुसरून दि. २१ जून, २०२३ रोजी सकाळी ७.३० वा. आंतरराष्ट्रीय योग दिन साजरा करण्यात यावा.

सबब याद्वारे आपणांस विनंती की, सदर योग दिनाची माहिती आपण आपल्या महाविद्यालयातील / मान्यताप्राप संस्थेतील / विद्यापीठातील पदव्युत्तर विभागातील विद्यार्थ्यांना द्यावी व २१ जून हा दिवस ''आंतरराष्ट्रीय योग दिन'' म्हणून साजरा करावा. योग दिन साजरा केल्याचा अहवाल फोटोसह संचालक, क्रीडा व शारीरिक शिक्षण मंडळ, सावित्रीबाई फुले पुणे विद्यापीठ कार्यालयाकडे directorsports@unipune.ac.in या ई—मेलवर तातडीने पाठवावा, ही विनंती.