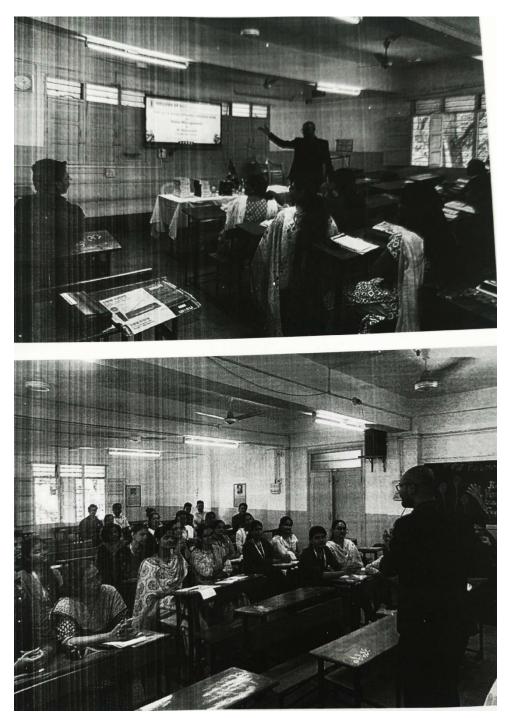

### CIRCULAR

All teaching & non-teaching staff members are hereby informed that we are celebrating current week as "NEP-2020 WEEK" according to SPPU guidelines. Hence, we have scheduled guest lecture on "Introduction & Implementation of New Education Policy 2020" on Thursday, 27<sup>th</sup> July 2023 at 11:00am.

Venue : Class Room-2 (First Floor)

Please note that attendance is mandatory.

Scanned with ACE Scanner

(Accredited by NAAC) (Affiliated to Savitribai Phule Pune University & Approved by Govt. of Maharashtra) S.No.44, Vidyanagari, Parvati, Pune- 411009 Telephone: (020) 2422 1484, Website: www.pvgcosc.ac.in