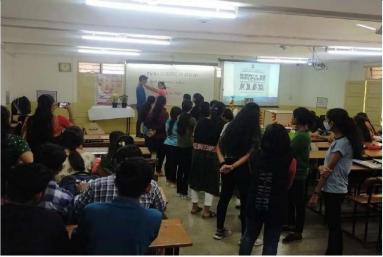

### CIRCULAR

All teaching & non-teaching staff members are hereby informed that we are celebrating current week as "NEP-2020 WEEK" according to SPPU guidelines. Hence, we have scheduled guest lecture on "Introduction & Implementation of New Education Policy 2020" on Thursday, 27<sup>th</sup> July 2023 at 11:00am.

#### **NEP Week Celebration**

#### Guest Lecture On "Introduction & Implementation of New Education Policy 2020"