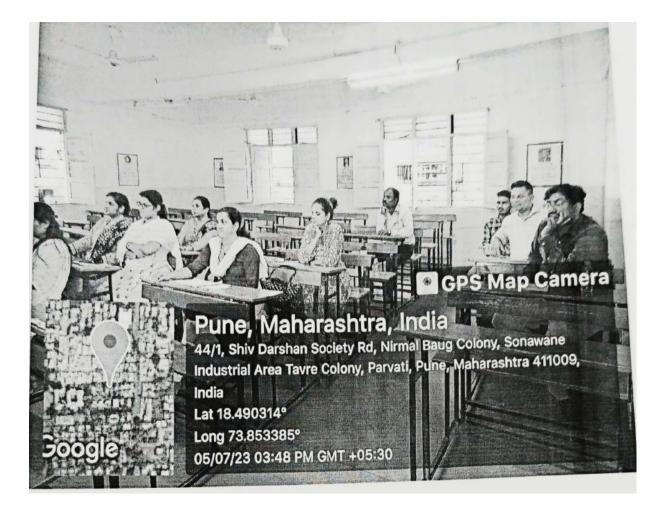

Ref. No:-PVGCOSC/2022-23/80

Date : 04/07/2023

To, Mr. Raghavan Koli, Corporate Trainer,

Sub: Invitation to conduct FDP on "Stress Management".

Respected Sir,

I am hereby glad to inform you that, our college is going to conduct FDP on "Stress Management" on 5<sup>th</sup> July 2023 at 2.00 pm to 5.00 pm for all staff members.

### NOTICE

All teaching staff members are hereby informed that we have organized Faculty Development Program on Stress Management by International Resource Person which is scheduled on Wednesday, 5th July 2023 from 2:00 p.m. to 5:00 p.m. in Classroom-2 in college building.