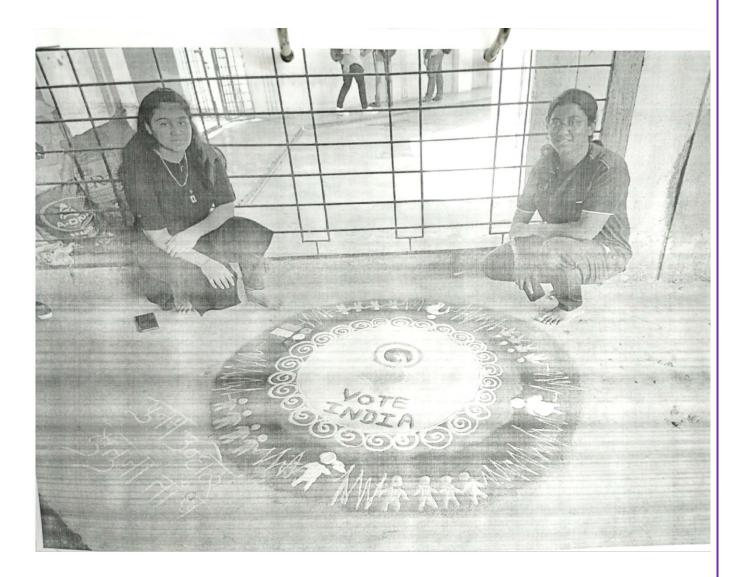

### A.Y 2023-2024

- Celebration of International Yoga Day -"Yoga For Vasudhaiva Kutumbakam"
- Faculty Development Program- Stress Management
- Foundation Day
- ➢ Guest lecture -"Introduction and Implementation of NEP 2020"
- Orientation Programme- Wellness through Sahajyoga Meditation Session
- Election Awareness (Abhivyakti Matachi)- Rangoli Competition, Poster Competition, Street Play
- Teacher's Day- Role and Responsibilities of students and teachers in Nation Building
- Soft skill With Barclay- Life Skill Session with Barclay Employees
- Guest lecture Improving analytical ability
- Guest lecture Programming Skill Development
- Voting Awareness- New Voter's Registration Camp