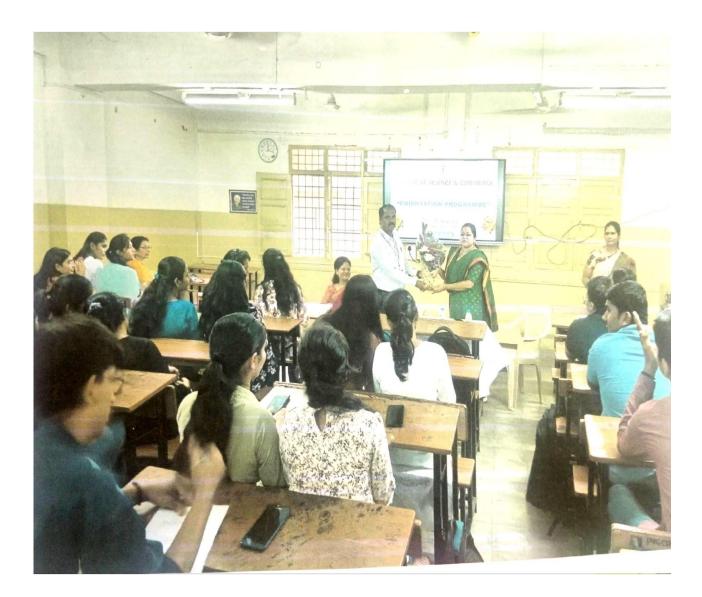

Telephone: (020) 2422 1484 /24227484

Website: www.pvgcosc.ac.in

Date: 19/08/2023

NOTICE

All teaching and Non-teaching staff members are hereby notified that they are required to be present for the orientation Program of F.Y.B.Sc (CS) scheduled on 21<sup>st</sup> August 2023, Monday at 11.30 am to 1.30 pm.

Please note that attendance is mandatory.

| Venue: Class Room No. 1- Div A(College Building) | Timing : 12.15 pm- 1.45 pm |
|--------------------------------------------------|----------------------------|
| Class Room No. 2- Div B(College Building)        | Timing : 11.30 am- 1.00 pm |

### "Orientation Programme"

21<sup>st</sup> August 2023

#### **Program Schedule for Div A**

| Particulars                                               | Timing              |
|-----------------------------------------------------------|---------------------|
| Introduction                                              | 12.15 pm – 12.20 pm |
| Welcome Address by Principal                              | 12.20 pm – 12.30 pm |
| Staff Introduction                                        | 12.30 am – 12.35 pm |
| Introduction & Felicitation of Yoga Trainer - Mrs. Rashmi | 12.35 pm – 12.40 pm |
| Umale                                                     | 2                   |
| Address by Yoga Trainer                                   | 12.40 pm – 1.40 pm  |
| Vote of Thanks                                            | 1.40 pm – 1.45 pm   |