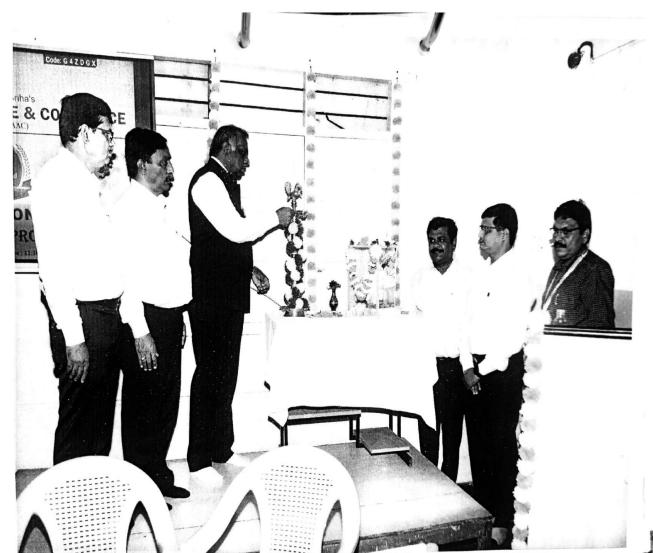

### A.Y 2023-2024

- Celebration of International Yoga Day -"Yoga For Vasudhaiva Kutumbakam"
- Faculty Development Program- Stress Management
- Foundation Day
- ➢ Guest lecture -"Introduction and Implementation of NEP 2020"
- Orientation Programme- Wellness through Sahajyoga Meditation Session
- Election Awareness (Abhivyakti Matachi)- Rangoli Competition, Poster Competition, Street Play
- Teacher's Day- Role and Responsibilities of students and teachers in Nation Building
- Soft skill With Barclay- Life Skill Session with Barclay Employees
- Guest lecture Improving analytical ability
- Guest lecture Programming Skill Development
- Voting Awareness- New Voter's Registration Camp

### A.Y 2022-23

- Road Safety Awareness Program 2022
- Essay & Debate Competition on Gender Equality
- Self Defense Training Program
- Guest Lecture on Sexual Harassment
- Swachhta Abhiyan 2022
- Voting Awareness New Voters ID Registration Campaign
- Street Play on Democracy, Election & Good Governance
- Blood Donation Camp