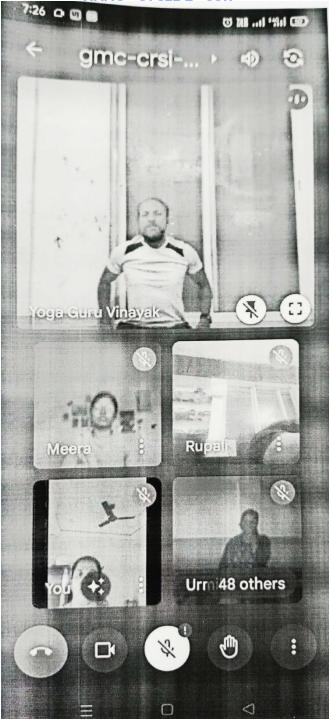

### NOTICE

All Teaching and Non-Teaching Staff members are hereby informed that we have organized and scheduled an online guest session on "Yoga For Vasudhaiva Kutumbakam" on the occasion of "International Yoga Day 2023" on 21st June 2023 between 7:00 pm and 8:00 pm. All class teachers are required to inform and update through their respective class whatsapp group of students.

Please refer to the online link which will be shared on college whatsapp group prior to schedule time.

Kindly note that attendance is mandatory.

PRINCIPAL

(Accredited by NAAC) (Affiliated to Savitribai Phule Pune University & Approved by Govt. of Maharashtra) S.No.44, Vidyanagari, Parvati, Pune- 411009 Telephone: (020) 2422 1484, Website: www.pvgcosc.ac.in