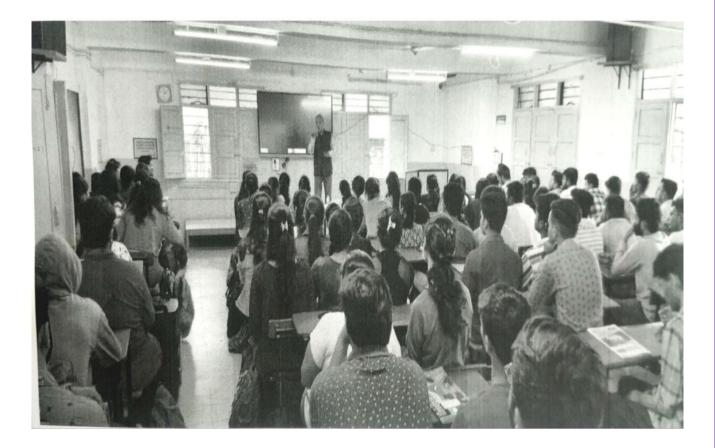

### CIRCULAR

All teaching & non-teaching staff members are hereby informed that we are celebrating current week as "NEP-2020 WEEK" according to SPPU guidelines. Hence, we have scheduled guest lecture on "Introduction & Implementation of New Education Policy 2020" on Thursday, 27<sup>th</sup> July 2023 at 11:00am.

Venue : Class Room-2 (First Floor)

Please note that attendance is mandatory.

Scanned with ACE Scanner

(Accredited by NAAC) (Affiliated to Savitribai Phule Pune University & Approved by Govt. of Maharashtra) S.No.44, Vidyanagari, Parvati, Pune- 411009 Telephone: (020) 2422 1484, Website: www.pvgcosc.ac.in