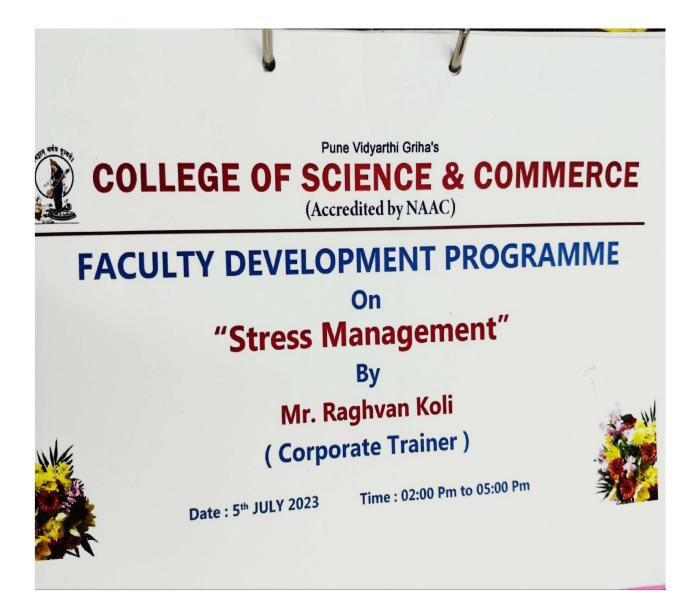

Ref. No:-PVGCOSC/2022-23/80

Date : 04/07/2023

To, Mr. Raghavan Koli, Corporate Trainer,

Sub: Invitation to conduct FDP on "Stress Management".

Respected Sir,

I am hereby glad to inform you that, our college is going to conduct FDP on "Stress Management" on 5<sup>th</sup> July 2023 at 2.00 pm to 5.00 pm for all staff members.

### NOTICE

All teaching staff members are hereby informed that we have organized Faculty Development Program on Stress Management by International Resource Person which is scheduled on Wednesday, 5th July 2023 from 2:00 p.m. to 5:00 p.m. in Classroom-2 in college building.