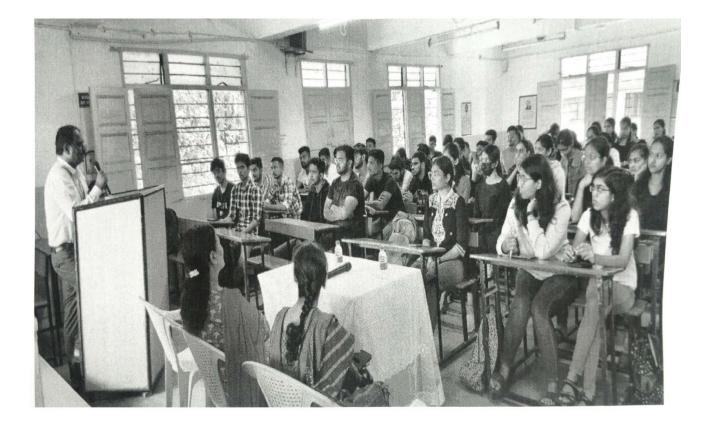

### A.Y 2023-2024

- Celebration of International Yoga Day -"Yoga For Vasudhaiva Kutumbakam"
- Faculty Development Program- Stress Management
- Foundation Day
- ➢ Guest lecture -"Introduction and Implementation of NEP 2020"
- Orientation Programme- Wellness through Sahajyoga Meditation Session
- Election Awareness (Abhivyakti Matachi)- Rangoli Competition, Poster Competition, Street Play
- Teacher's Day- Role and Responsibilities of students and teachers in Nation Building
- Soft skill With Barclay- Life Skill Session with Barclay Employees
- Guest lecture Improving analytical ability
- Guest lecture Programming Skill Development
- Voting Awareness- New Voter's Registration Camp