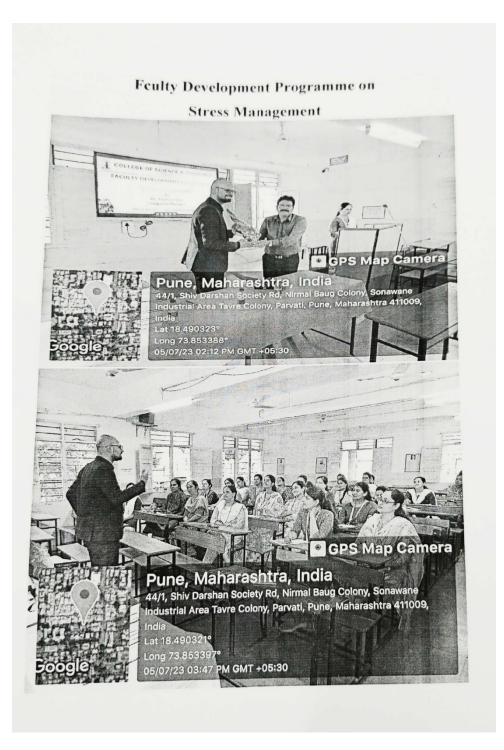

Ref. No:-PVGCOSC/2022-23/80

Date : 04/07/2023

To, Mr. Raghavan Koli, Corporate Trainer,

Sub: Invitation to conduct FDP on "Stress Management".

Respected Sir,

I am hereby glad to inform you that, our college is going to conduct FDP on "Stress Management" on 5<sup>th</sup> July 2023 at 2.00 pm to 5.00 pm for all staff members.

### NOTICE

All teaching staff members are hereby informed that we have organized Faculty Development Program on Stress Management by International Resource Person which is scheduled on Wednesday, 5th July 2023 from 2:00 p.m. to 5:00 p.m. in Classroom-2 in college building.

Ref. No:-PVGCOSC/2022-23/8

Date: 05/07/2023

To, Mr. Raghavan Koli, Corporate Trainer,

Subject: Letter of Appreciation.

Respected Sir,

On behalf of PVG's College of Science& Commerce, Shivdarshan, Parvati Pune-09, I would like to thank you for delivering such a wonderful session on the topic "Stress Management". We are grateful for the time and efforts you took to share your knowledge and experiences.