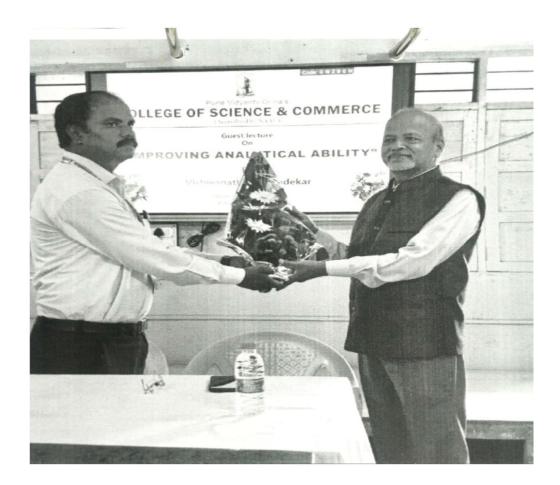

### A.Y 2023-2024

- Celebration of International Yoga Day -"Yoga For Vasudhaiva Kutumbakam"
- Faculty Development Program- Stress Management
- Foundation Day
- ➢ Guest lecture -"Introduction and Implementation of NEP 2020"
- Orientation Programme- Wellness through Sahajyoga Meditation Session
- Election Awareness (Abhivyakti Matachi)- Rangoli Competition, Poster Competition, Street Play
- Teacher's Day- Role and Responsibilities of students and teachers in Nation Building
- Soft skill With Barclay- Life Skill Session with Barclay Employees
- Guest lecture Improving analytical ability
- Guest lecture Programming Skill Development
- Voting Awareness- New Voter's Registration Camp