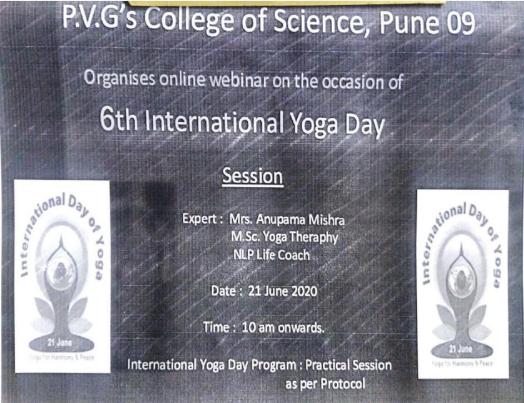

### A.Y 2020-2021

- Swatchhta Abhiyan
- 6th International Yoga Day

(Affiliated to Savitribai Phule Pune University & Approved by Govt. of Maharashtra) S.No.44, Vidyanagari, Parvati, Pune- 411009 Telephone: (020) 2422 1484, Website: www.pvgcosc.ac.in