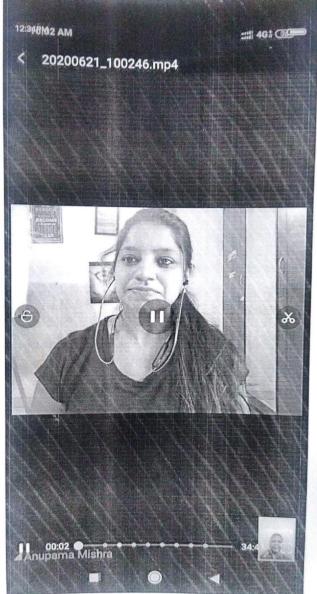

### A.Y 2020-2021

- Swatchhta Abhiyan
- 6th International Yoga Day

(Affiliated to Savitribai Phule Pune University & Approved by Govt. of Maharashtra) S.No.44, Vidyanagari, Parvati, Pune- 411009 Telephone: (020) 2422 1484, Website: www.pvgcosc.ac.in