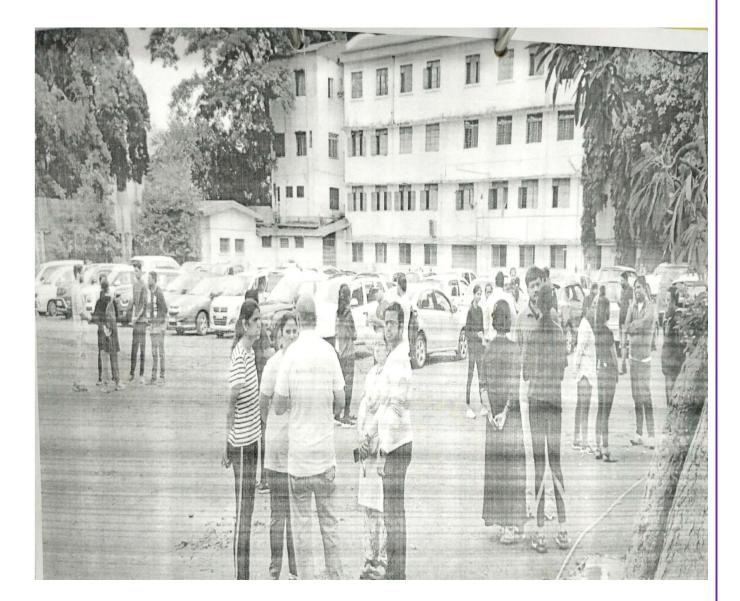

विषय : ९ वा आंतरराष्ट्रीय योग दिनाबाबत.....

महोदय / महोदया,

उपरोक्त विषयास अनुसरून आपणांस या पत्राद्वारे कळविण्यात येते की, दरवर्षी २१ जून हा दिवस आंतरराष्ट्रीय योग दिन म्हणून साजरा करण्यात येतो. त्यास अनुसरून दि. २१ जून, २०२३ रोजी सकाळी ७.३० वा. आंतरराष्ट्रीय योग दिन साजरा करण्यात यावा.

सबब याद्वारे आपणांस विनंती की, सदर योग दिनाची माहिती आपण आपल्या महाविद्यालयातील / मान्यताप्राप संस्थेतील / विद्यापीठातील पदव्युत्तर विभागातील विद्यार्थ्यांना द्यावी व २१ जून हा दिवस ''आंतरराष्ट्रीय योग दिन'' म्हणून साजरा करावा. योग दिन साजरा केल्याचा अहवाल फोटोसह संचालक, क्रीडा व शारीरिक शिक्षण मंडळ, सावित्रीबाई फुले पुणे विद्यापीठ कार्यालयाकडे directorsports@unipune.ac.in या ई—मेलवर तातडीने पाठवावा, ही विनंती.