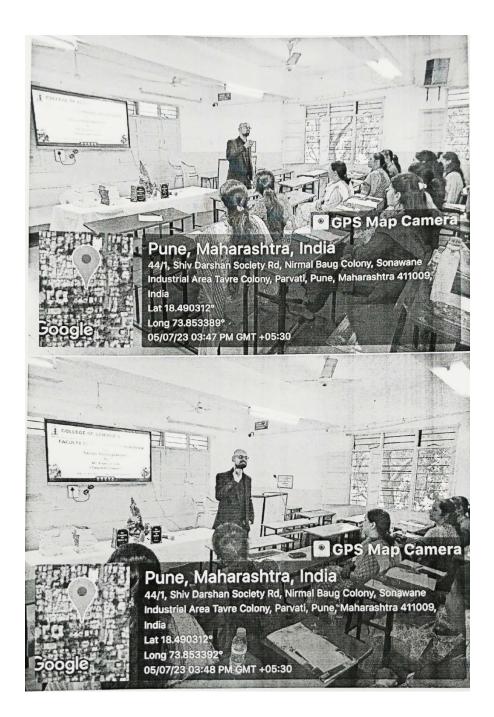

Ref. No:-PVGCOSC/2022-23/80

Date : 04/07/2023

To, Mr. Raghavan Koli, Corporate Trainer,

Sub: Invitation to conduct FDP on "Stress Management".

Respected Sir,

I am hereby glad to inform you that, our college is going to conduct FDP on "Stress Management" on 5<sup>th</sup> July 2023 at 2.00 pm to 5.00 pm for all staff members.

### NOTICE

All teaching staff members are hereby informed that we have organized Faculty Development Program on Stress Management by International Resource Person which is scheduled on Wednesday, 5th July 2023 from 2:00 p.m. to 5:00 p.m. in Classroom-2 in college building.