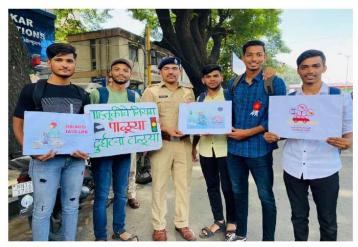

Suresh                       | (Deng.      |
| T Bh   | osure Bhushan Bhanudas                   | Assure.     |



(Accredited by NAAC) (Affiliated to Savitribai Phule Pune University & Approved by Govt. of Maharashtra) S.No.44, Vidyanagari, Parvati, Pune- 411009 Telephone: (020) 2422 1484, Website: www.pvgcosc.ac.in

### NAAC - CYCLE 2 - SSR







(Affiliated to Savitribai Phule Pune University & Approved by Govt. of Maharashtra) S.No.44, Vidyanagari, Parvati, Pune- 411009 Telephone: (020) 2422 1484, Website: www.pvgcosc.ac.in

#### NAAC - CYCLE 2 - SSR





(Accredited by NAAC) (Affiliated to Savitribai Phule Pune University & Approved by Govt. of Maharashtra) S.No.44, Vidyanagari, Parvati, Pune- 411009 Telephone: (020) 2422 1484, Website: www.pvgcosc.ac.in

### NAAC - CYCLE 2 - SSR







(Accredited by NAAC) (Affiliated to Savitribai Phule Pune University & Approved by Govt. of Maharashtra) S.No.44, Vidyanagari, Parvati, Pune- 411009 Telephone: (020) 2422 1484, Website: www.pvgcosc.ac.in

### NAAC - CYCLE 2 - SSR







(Accredited by NAAC) (Affiliated to Savitribai Phule Pune University & Approved by Govt. of Maharashtra) S.No.44, Vidyanagari, Parvati, Pune- 411009 Telephone: (020) 2422 1484, Website: www.pvgcosc.ac.in

### NAAC - CYCLE 2 - SSR





(Accredited by NAAC) (Affiliated to Savitribai Phule Pune University & Approved by Govt. of Maharashtra) S.No.44, Vidyanagari, Parvati, Pune- 411009 Telephone: (020) 2422 1484, Website: www.pvgcosc.ac.in

### NAAC - CYCLE 2 - SSR

Essay & Debate Competition on Gender Equality



Pune Vidyarthi Griha's, College of Science