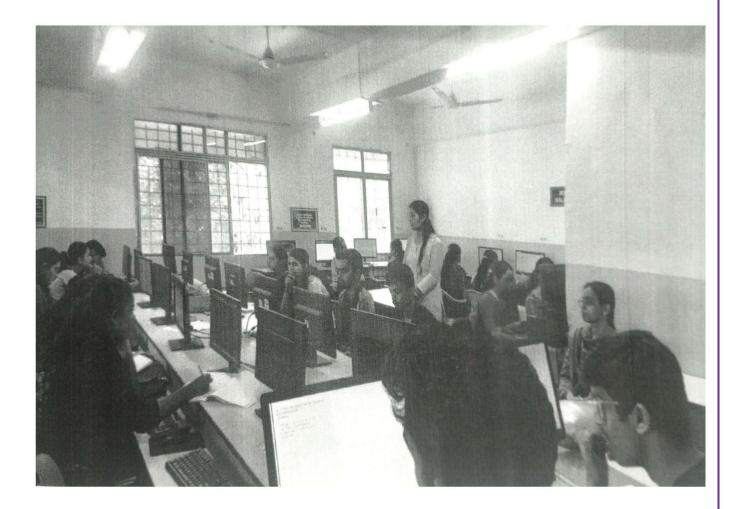

### A.Y 2023-2024

- Celebration of International Yoga Day -"Yoga For Vasudhaiva Kutumbakam"
- Faculty Development Program- Stress Management
- Foundation Day
- ➢ Guest lecture -"Introduction and Implementation of NEP 2020"
- Orientation Programme- Wellness through Sahajyoga Meditation Session
- Election Awareness (Abhivyakti Matachi)- Rangoli Competition, Poster Competition, Street Play
- Teacher's Day- Role and Responsibilities of students and teachers in Nation Building
- Soft skill With Barclay- Life Skill Session with Barclay Employees
- Guest lecture Improving analytical ability
- Guest lecture Programming Skill Development
- Voting Awareness- New Voter's Registration Camp