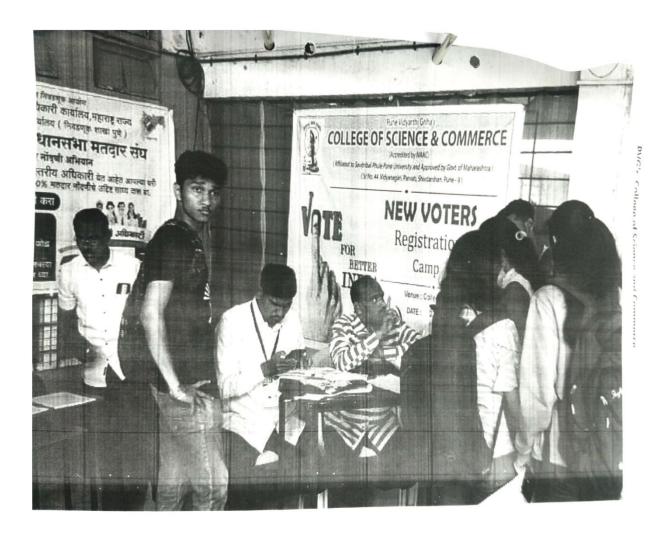

### A.Y 2023-2024

- Celebration of International Yoga Day -"Yoga For Vasudhaiva Kutumbakam"
- Faculty Development Program- Stress Management
- Foundation Day
- ➢ Guest lecture -"Introduction and Implementation of NEP 2020"
- Orientation Programme- Wellness through Sahajyoga Meditation Session
- Election Awareness (Abhivyakti Matachi)- Rangoli Competition, Poster Competition, Street Play
- Teacher's Day- Role and Responsibilities of students and teachers in Nation Building
- Soft skill With Barclay- Life Skill Session with Barclay Employees
- Guest lecture Improving analytical ability
- Guest lecture Programming Skill Development
- Voting Awareness- New Voter's Registration Camp

### A.Y 2022-23

- Road Safety Awareness Program 2022
- Essay & Debate Competition on Gender Equality
- Self Defense Training Program
- Guest Lecture on Sexual Harassment
- Swachhta Abhiyan 2022
- Voting Awareness New Voters ID Registration Campaign
- Street Play on Democracy, Election & Good Governance
- Blood Donation Camp