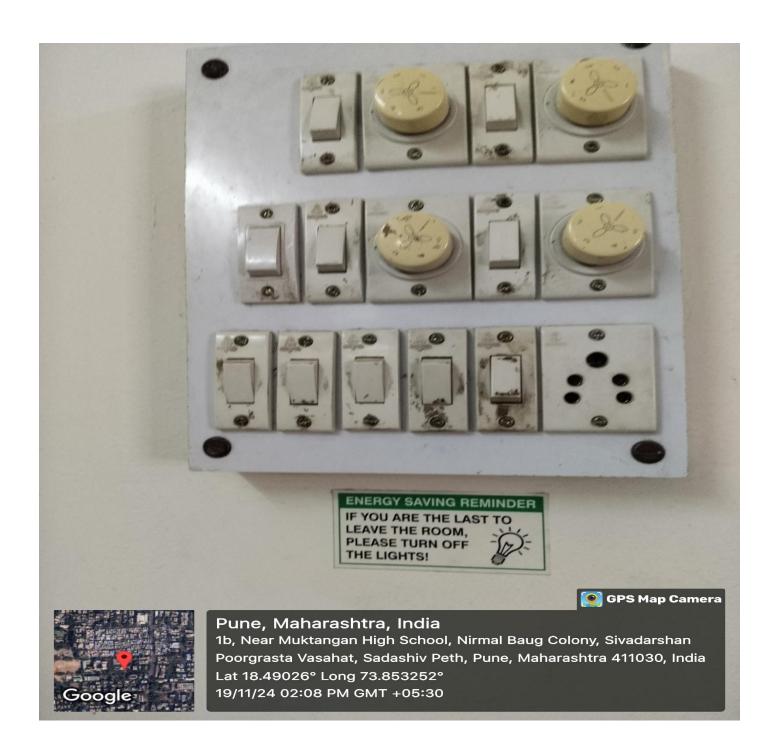

by NAAC)
(Affiliated to Savitribai Phule Pune University & Approved by Govt. of Maharashtra)
S.No.44, Vidyanagari, Parvati, Pune- 411009
Telephone: (020) 2422 1484, Website: www.pvgcosc.ac.in

## NAAC - CYCLE 2 - SSR Maximum use of Day Light





# **COLLEGE OF SCIENCE & COMMERCE**

(Accredited by NAAC)
(Affiliated to Savitribai Phule Pune University & Approved by Govt. of Maharashtra)
S.No.44, Vidyanagari, Parvati, Pune- 411009
Telephone: (020) 2422 1484, Website: www.pvgcosc.ac.in

**NAAC - CYCLE 2 - SSR** 





(Accredited by NAAC)
(Affiliated to Savitribai Phule Pune University & Approved by Govt. of Maharashtra)
S.No.44, Vidyanagari, Parvati, Pune- 411009
Telephone: (020) 2422 1484, Website: www.pvgcosc.ac.in

### NAAC - CYCLE 2 - SSR INSTRUCTIONS TO SWITCH OFF PC BEFORE LEAVING LAB





## **COLLEGE OF SCIENCE & COMMERCE**

(Accredited by NAAC)
(Affiliated to Savitribai Phule Pune University & Approved by Govt. of Maharashtra)
S.No.44, Vidyanagari, Parvati, Pune- 411009
Telephone: (020) 2422 1484, Website: www.pvgcosc.ac.in

### NAAC - CYCLE 2 - SSR THREE STAR AC FOR MINIMUM ENERGY CONSUMPTION







(Accredited by NAAC)
(Affiliated to Savitribai Phule Pune University & Approved by Govt. of Maharashtra)
S.No.44, Vidyanagari, Parvati, Pune- 411009
Telephone: (020) 2422 1484, Website: www.pvgcosc.ac.in

#### **NAAC - CYCLE 2 - SSR**

Management of the various types of degradable and nondegradable waste

Separate bins for plastic and paper waste are used





# **COLLEGE OF SCIENCE & COMMERCE**

(Accredited by NAAC)
(Affiliated to Savitribai Phule Pune University & Appro