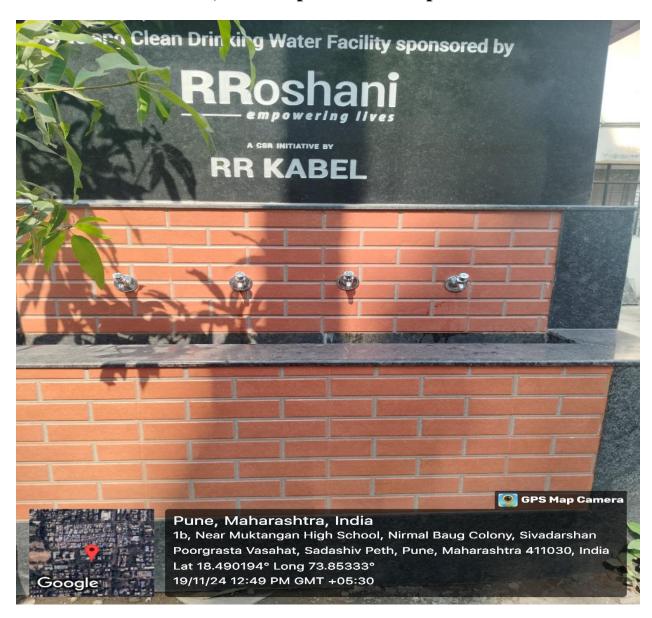

## **Water Conservation**

Claim: Water harvesting and water conservation efforts are mentioned, but no specific data is provided.

### NAAC - CYCLE 2 - SSR WATER HARVESTING

(Accredited by NAAC)
(Affiliated to Savitribai Phule Pune University & Approved by Govt. of Maharashtra)
S.No.44, Vidyanagari, Parvati, Pune- 411009

Telephone: (020) 2422 1484, Website: www.pvgcosc.ac.in