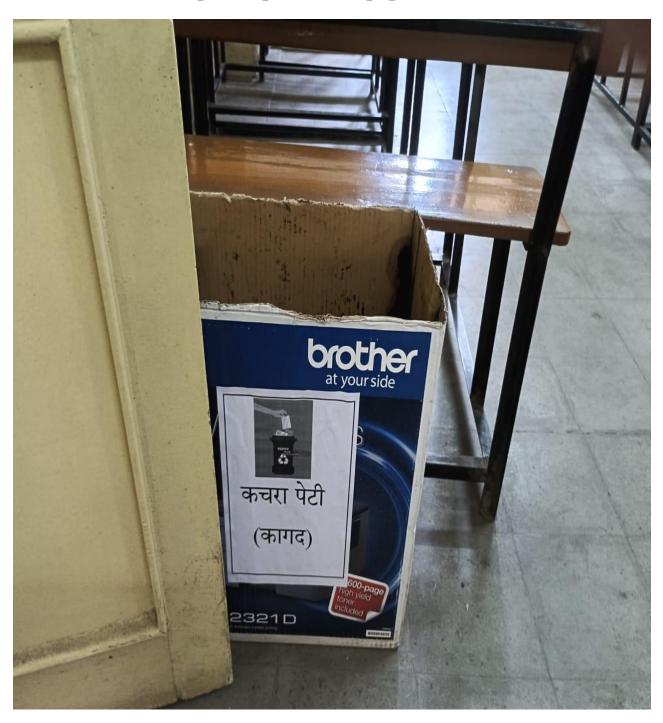

#### **NAAC - CYCLE 2 - SSR**

Management of the various types of degradable and nondegradable waste

Separate bins for plastic and paper waste are used

## NAAC - CYCLE 2 - SSR Separate plastic and paper Dustbin