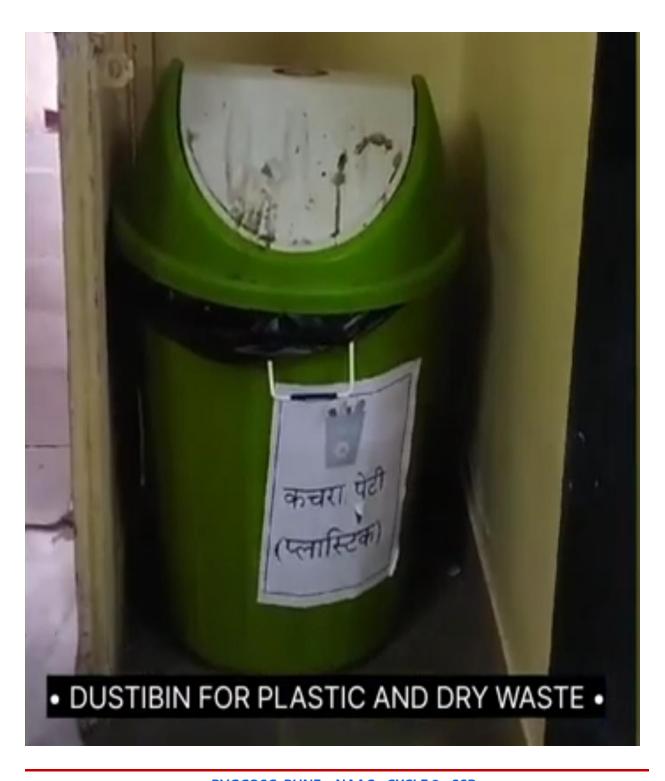

#### **NAAC - CYCLE 2 - SSR**

Management of the various types of degradable and nondegradable waste

Separate bins for plastic and paper waste are used

## NAAC - CYCLE 2 - SSR Separate plastic and paper Dustbin