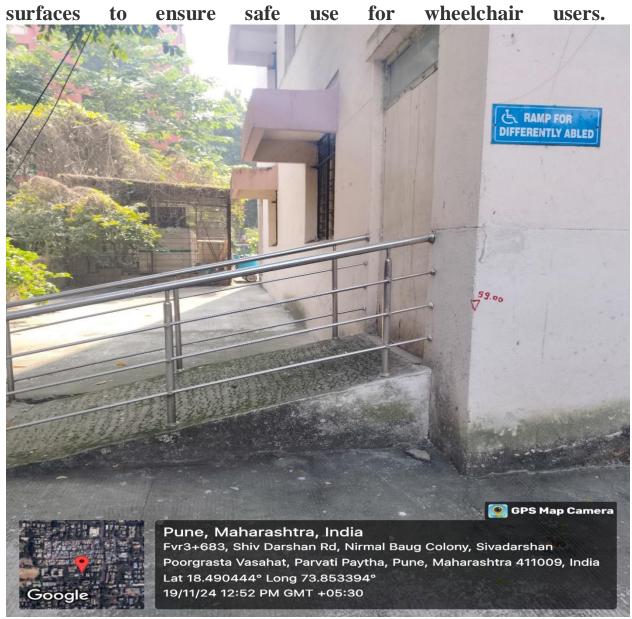

## Disabled-friendly, barrier free environment

The campus is equipped with ramps, strategically located at main entrances and key buildings. These ramps comply with accessibility standards, with appropriate slope angles and non-slip