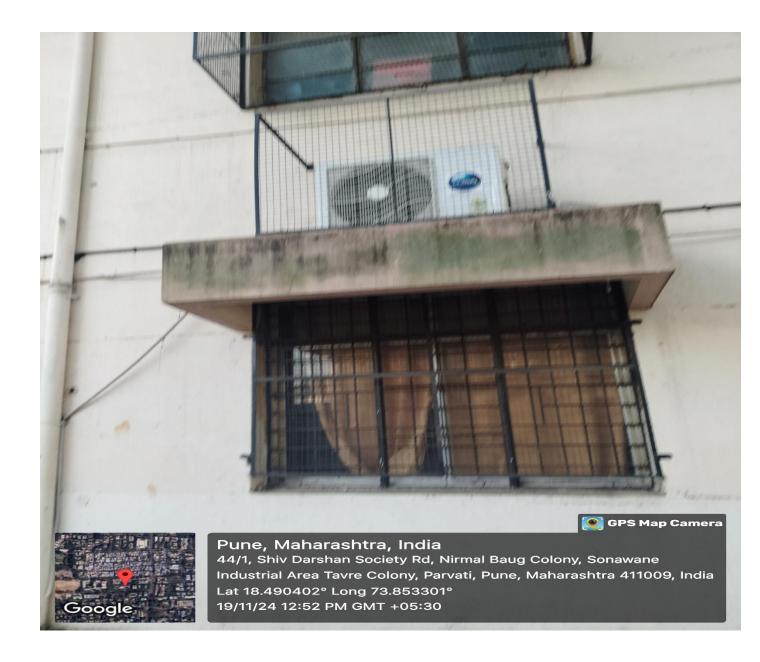

#### **NAAC - CYCLE 2 - SSR**

Management of the various types of degradable and nondegradable waste

Separate bins for plastic and paper waste are used

## NAAC - CYCLE 2 - SSR Separate plastic and paper Dustbin