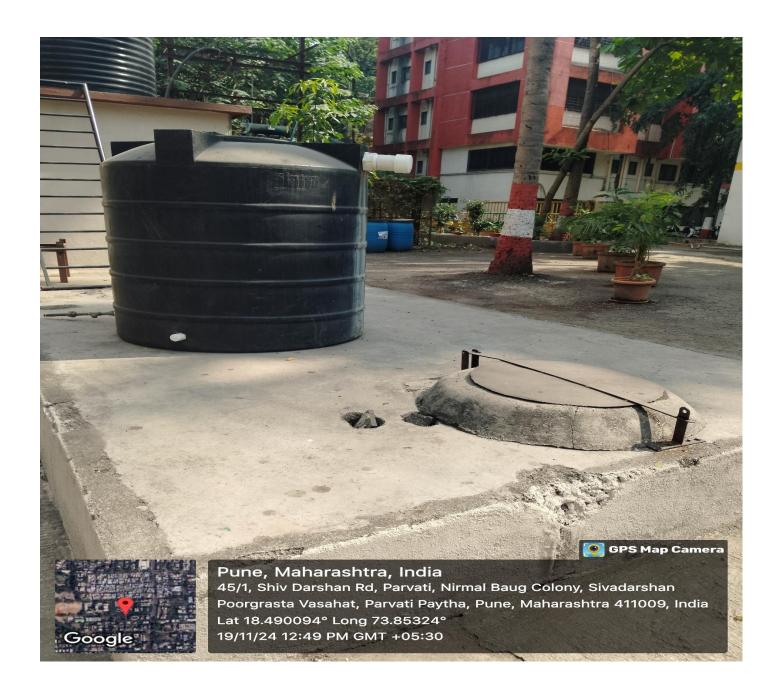

## **Water Conservation**

Claim: Water harvesting and water conservation efforts are mentioned, but no specific data is provided.

## WATER CONSERVATIPON

(Accredited by NAAC)
(Affiliated to Savitribai Phule Pune University & Approved by Govt. of Maharashtra)
S.No.44, Vidyanagari, Parvati, Pune- 411009
Telephone: (020) 2422 1484, Website: www.pvgcosc.ac.in