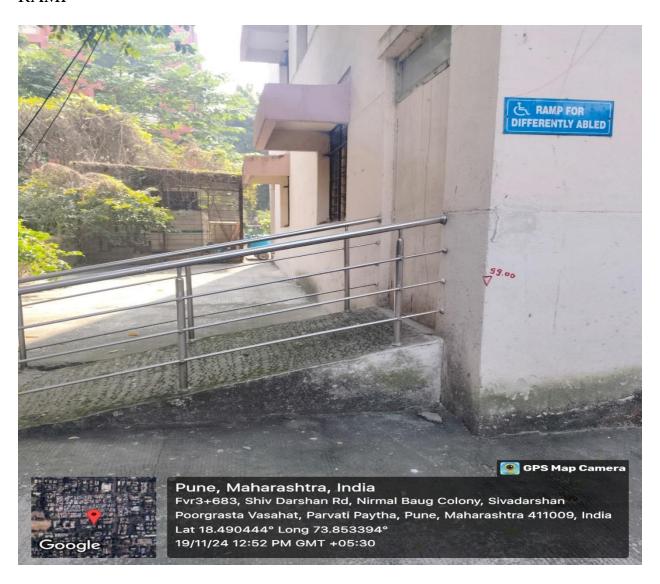

## **COLLEGE OF SCIENCE & COMMERCE**

(Accredited by NAAC)
(Affiliated to Savitribai Phule Pune University & Approved by Govt. of Maharashtra)
S.No.44, Vidyanagari, Parvati, Pune- 411009
Telephone: (020) 2422 1484, Website: www.pvgcosc.ac.in

#### **NAAC - CYCLE 2 - SSR**

### **RAMP**