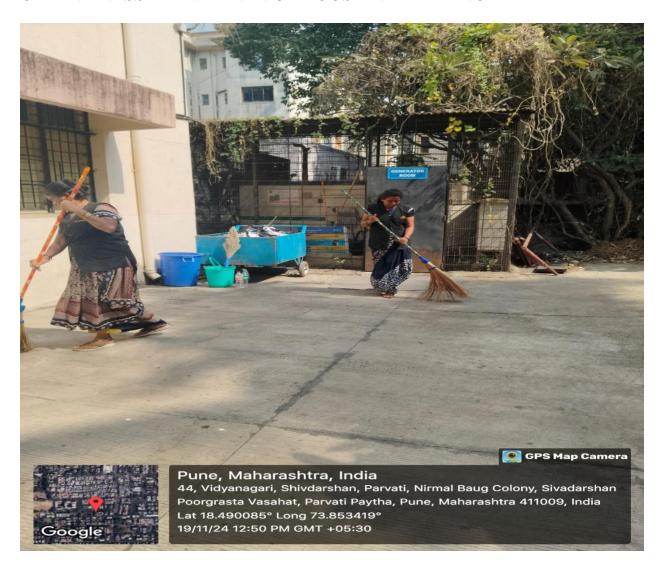

### **COLLEGE OF SCIENCE & COMMERCE**

(Accredited by NAAC)
(Affiliated to Savitribai Phule Pune University & Approved by Govt. of Maharashtra)
S.No.44, Vidyanagari, Parvati, Pune- 411009
Telephone: (020) 2422 1484, Website: www.pvgcosc.ac.in

### NAAC - CYCLE 2 - SSR CLEANLINESS MAINTAIN IN CAMOUS AND PARKING