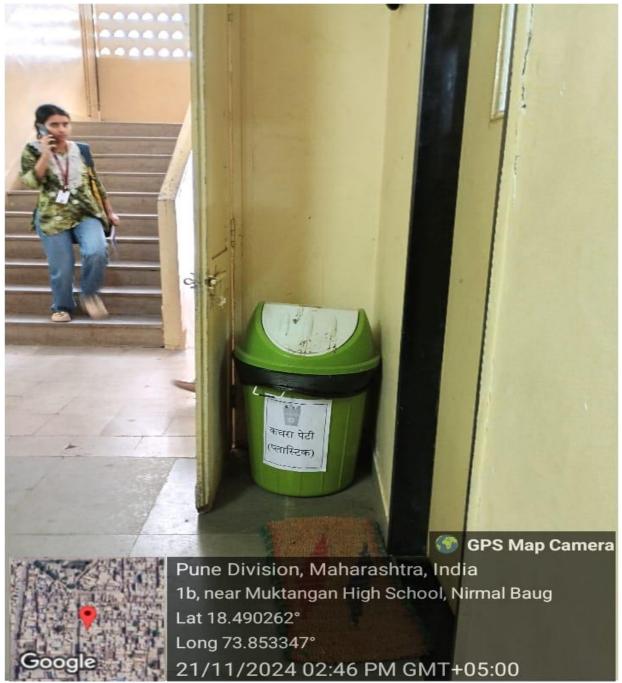

htra)
S.No.44, Vidyanagari, Parvati, Pune- 411009
Telephone: (020) 2422 1484, Website: www.pvgcosc.ac.in

### NAAC - CYCLE 2 - SSR INSTRUCTIONS TO SWITCH OFF PC BEFORE LEAVING LAB





### **COLLEGE OF SCIENCE & COMMERCE**

(Accredited by NAAC)
(Affiliated to Savitribai Phule Pune University & Approved by Govt. of Maharashtra)
S.No.44, Vidyanagari, Parvati, Pune- 411009
Telephone: (020) 2422 1484, Website: www.pvgcosc.ac.in

#### **NAAC - CYCLE 2 - SSR**

#### THREE STAR AC FOR MINIMUM ENERGY CONSUMPTION





### COLLEGE OF SCIENCE & COMMERCE

(Affiliated to Savitribai Phule Pune University & Approved by Govt. of Maharashtra) S.No.44, Vidyanagari, Parvati, Pune-411009 Telephone: (020) 2422 1484, Website: www.pvgcosc.ac.in

# NAAC - CYCLE 2 - SSR SEPARATE DUSTBIN FOR PLASTIC AND DRY WASTE





### **COLLEGE OF SCIENCE & COMMERCE**

(Accredited by NAAC)

(Affiliated to Savitribai Phule Pune University & Approved by Govt. of Maharashtra) S.No.44, Vidyanagari, Parvati, Pune- 411009

Telephone: (020) 2422 1484, Website: www.pvgcosc.ac.in