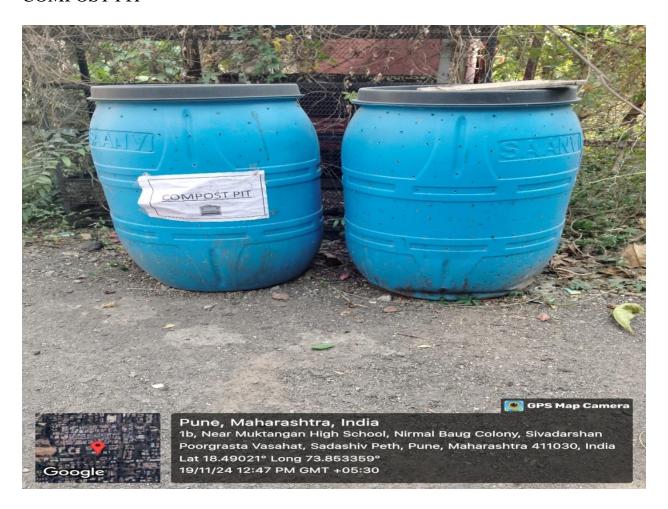

## **COLLEGE OF SCIENCE & COMMERCE**

(Accredited by NAAC)
(Affiliated to Savitribai Phule Pune University & Approved by Govt. of Maharashtra)
S.No.44, Vidyanagari, Parvati, Pune- 411009
Telephone: (020) 2422 1484, Website: www.pvgcosc.ac.in

**NAAC - CYCLE 2 - SSR** 

### **COMPOST PIT**