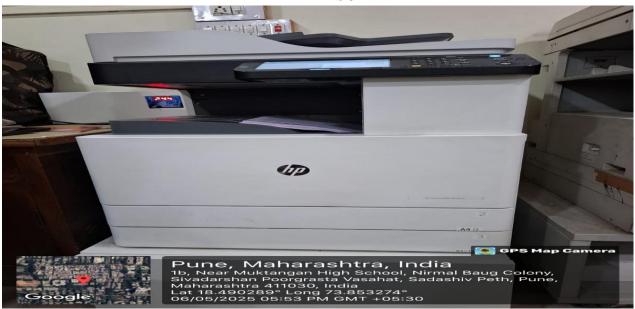

r RISO           | 01                                                                |
| 14      | Server                        | 03                                                                |



## **COLLEGE OF SCIENCE & COMMERCE**

(Accredited by NAAC)

(Affiliated to Savitribai Phule Pune University & Approved by Govt. of Maharashtra)

S. No. 44, Vidyanagari, Parvati, Pune- 411009

Telephone: (020) 2422 1484, Website: www.pvgcosc.ac.in

## WIFI Connect



#### LAN Switch





## **COLLEGE OF SCIENCE & COMMERCE**

(Accredited by NAAC)

(Affiliated to Savitribai Phule Pune University & Approved by Govt. of Maharashtra) S. No. 44, Vidyanagari, Parvati, Pune- 411009

Telephone: (020) 2422 1484, Website: www.pvgcosc.ac.in

# IT & Reprographic Facilities

## **Smart Board**



## Riso



Model No. HP Laser Jet MFP M72625



## **COLLEGE OF SCIENCE & COMMERCE**

(Accredited by NAAC)

(Affiliated to Savitribai Phule Pune University & Approved by Govt. of Maharashtra) S. No. 44, Vidyanagari, Parvati, Pune- 411009

Telephone: (020) 2422 1484, Website: www.pvgcosc.ac.in

## Riso Digital Duplicator



## Xerox Machine



#### LaserJet Printer



## Scanner