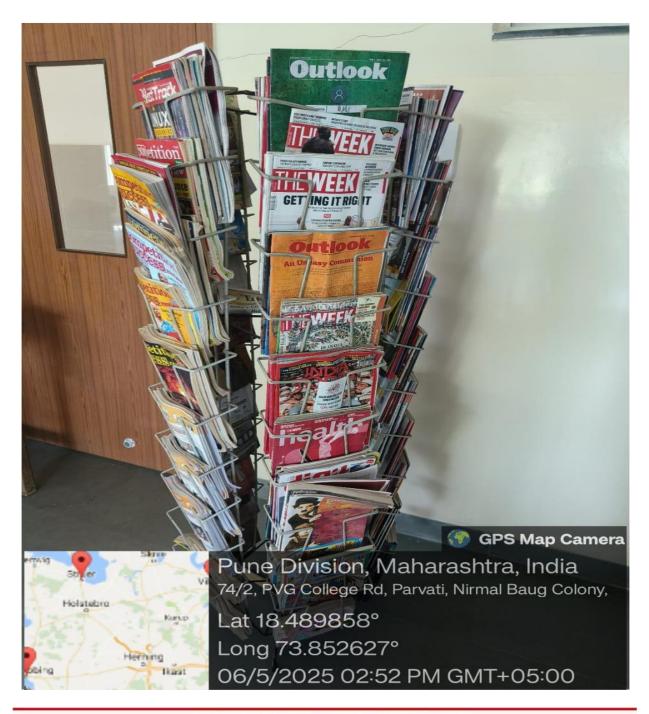

## Magazine Stand:

(Accredited by NAAC) (Affiliated to Savitribai Phule Pune University & Approved by Govt. of Maharashtra) S.No.44, Vidyanagari, Parvati, Pune- 411009 Telephone: (020) 2422 1484, Website: www.pvgcosc.ac.in