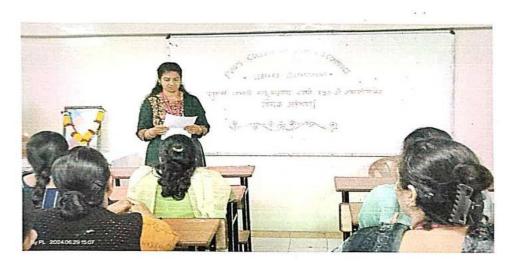

## **Student orientation:**

PVGCOSC, PUNE - NAAC - CYCLE 2 - SSR

(Accredited by NAAC) (Affiliated to Savitribai Phule Pune University & Approved by Govt. of Maharashtra) S.No.44, Vidyanagari, Parvati, Pune- 411009 Telephone: (020) 2422 1484, Website: www.pvgcosc.ac.in