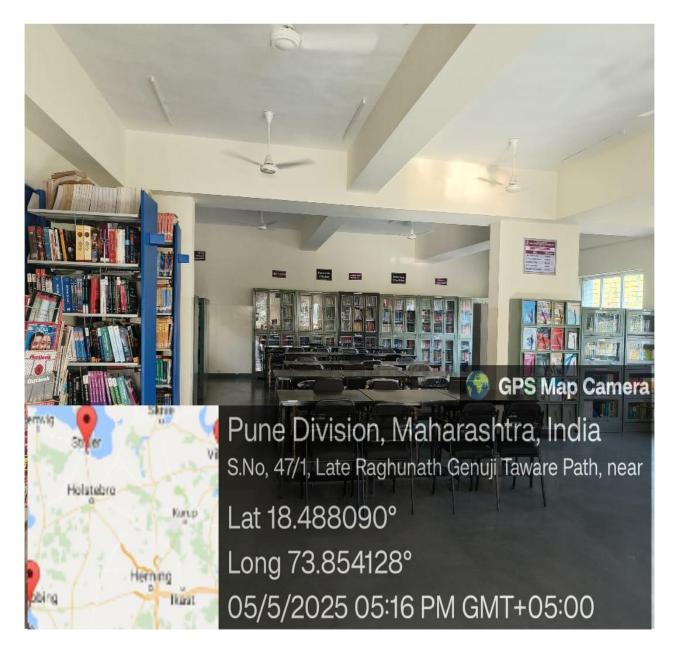

### Stack Room:

(Accredited by NAAC) (Affiliated to Savitribai Phule Pune University & Approved by Govt. of Maharashtra) S.No.44, Vidyanagari, Parvati, Pune- 411009 Telephone: (020) 2422 1484, Website: www.pvgcosc.ac.in

## NAAC - CYCLE 2 - SSR

## Library:

(Accredited by NAAC) (Affiliated to Savitribai Phule Pune University & Approved by Govt. of Maharashtra) S.No.44, Vidyanagari, Parvati, Pune- 411009 Telephone: (020) 2422 1484, Website: www.pvgcosc.ac.in