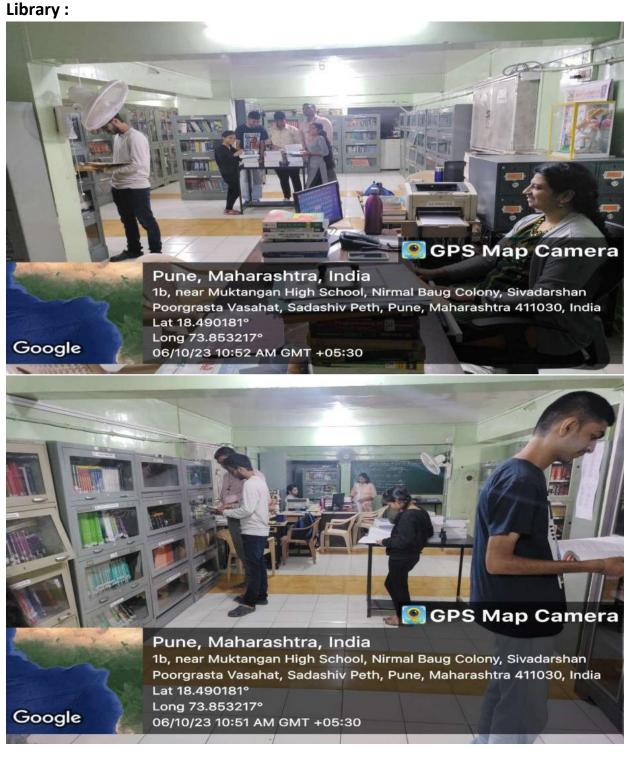

## Library:

(Accredited by NAAC) (Affiliated to Savitribai Phule Pune University & Approved by Govt. of Maharashtra) S.No.44, Vidyanagari, Parvati, Pune- 411009 Telephone: (020) 2422 1484, Website: www.pvgcosc.ac.in