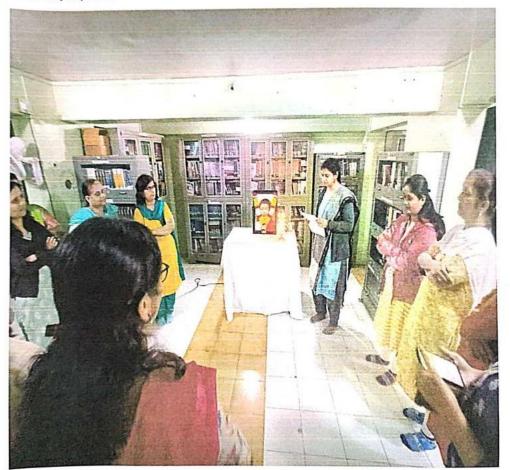

## **Student orientation:**

PVGCOSC, PUNE - NAAC - CYCLE 2 - SSR

(Accredited by NAAC) (Affiliated to Savitribai Phule Pune University & Approved by Govt. of Maharashtra) S.No.44, Vidyanagari, Parvati, Pune- 411009 Telephone: (020) 2422 1484, Website: www.pvgcosc.ac.in