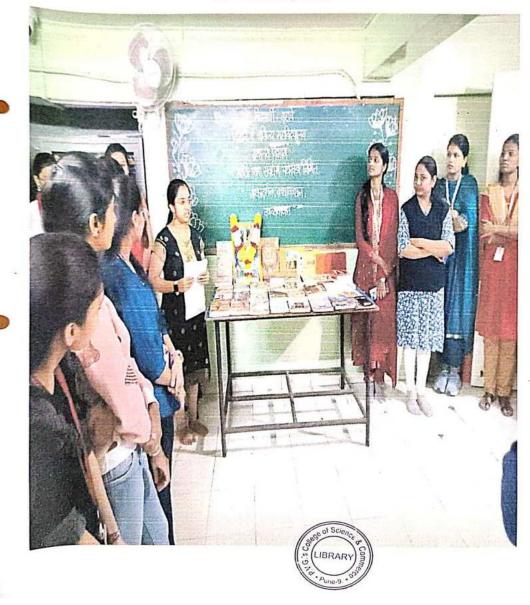

## **Student orientation:**

PVGCOSC, PUNE - NAAC - CYCLE 2 - SSR

(Accredited by NAAC) (Affiliated to Savitribai Phule Pune University & Approved by Govt. of Maharashtra) S.No.44, Vidyanagari, Parvati, Pune- 411009 Telephone: (020) 2422 1484, Website: www.pvgcosc.ac.in