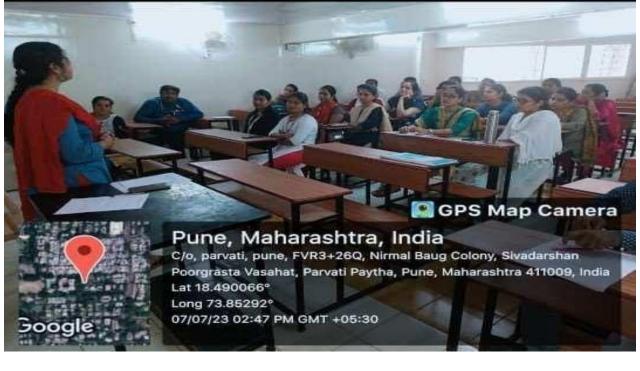

## **Student orientation:**

PVGCOSC, PUNE - NAAC - CYCLE 2 - SSR

(Accredited by NAAC) (Affiliated to Savitribai Phule Pune University & Approved by Govt. of Maharashtra) S.No.44, Vidyanagari, Parvati, Pune- 411009 Telephone: (020) 2422 1484, Website: www.pvgcosc.ac.in