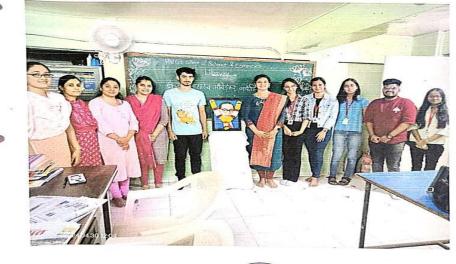

## **Student orientation:**

PVGCOSC, PUNE - NAAC - CYCLE 2 - SSR

(Accredited by NAAC) (Affiliated to Savitribai Phule Pune University & Approved by Govt. of Maharashtra) S.No.44, Vidyanagari, Parvati, Pune- 411009 Telephone: (020) 2422 1484, Website: www.pvgcosc.ac.in