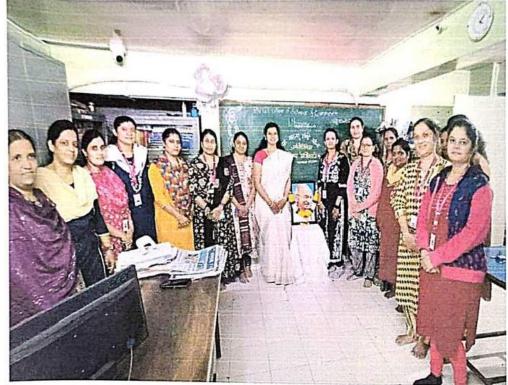

## **Student orientation:**

PVGCOSC, PUNE - NAAC - CYCLE 2 - SSR

(Accredited by NAAC) (Affiliated to Savitribai Phule Pune University & Approved by Govt. of Maharashtra) S.No.44, Vidyanagari, Parvati, Pune- 411009 Telephone: (020) 2422 1484, Website: www.pvgcosc.ac.in