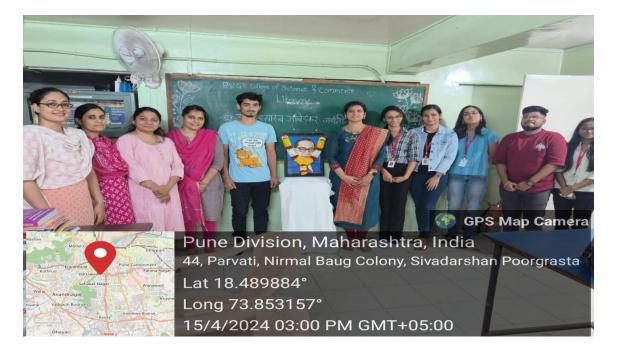

## **Student orientation:**

PVGCOSC, PUNE - NAAC - CYCLE 2 - SSR

(Accredited by NAAC) (Affiliated to Savitribai Phule Pune University & Approved by Govt. of Maharashtra) S.No.44, Vidyanagari, Parvati, Pune- 411009 Telephone: (020) 2422 1484, Website: www.pvgcosc.ac.in