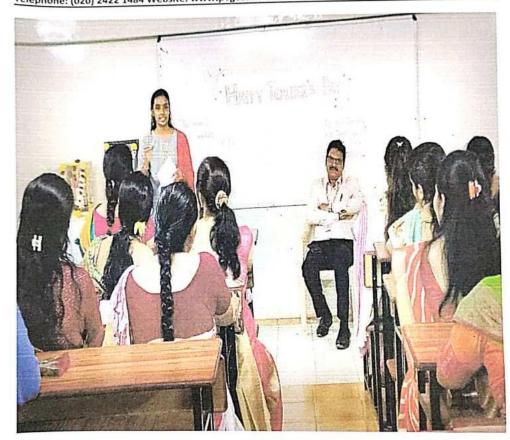

## **Student orientation:**

PVGCOSC, PUNE - NAAC - CYCLE 2 - SSR

(Accredited by NAAC) (Affiliated to Savitribai Phule Pune University & Approved by Govt. of Maharashtra) S.No.44, Vidyanagari, Parvati, Pune- 411009 Telephone: (020) 2422 1484, Website: www.pvgcosc.ac.in