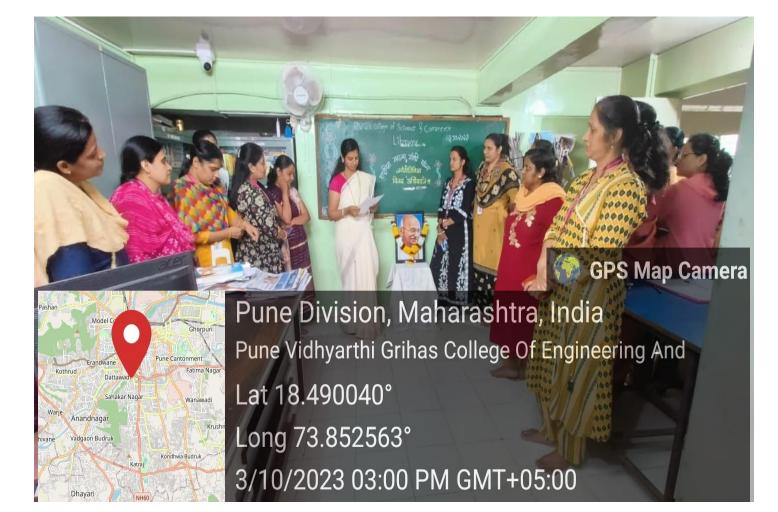

## **Student orientation:**

PVGCOSC, PUNE - NAAC - CYCLE 2 - SSR

(Accredited by NAAC) (Affiliated to Savitribai Phule Pune University & Approved by Govt. of Maharashtra) S.No.44, Vidyanagari, Parvati, Pune- 411009 Telephone: (020) 2422 1484, Website: www.pvgcosc.ac.in