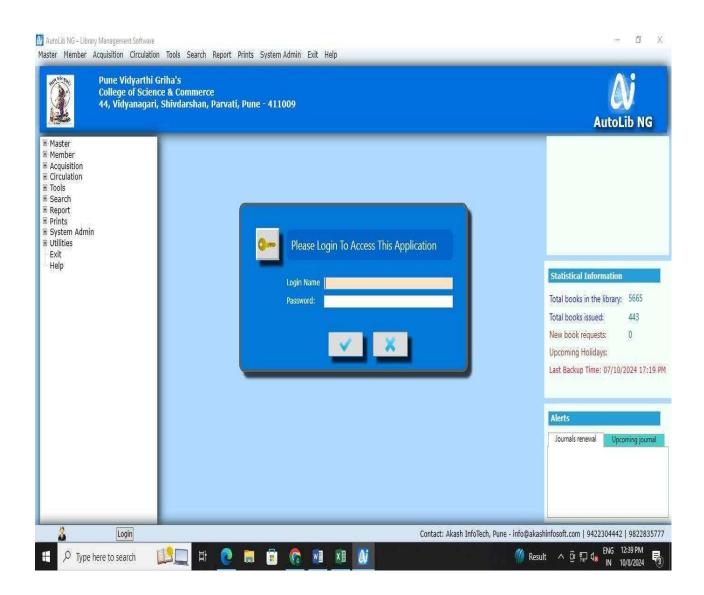

i Phule Pune University & Approved by Govt. of Maharashtra) S.No.44, Vidyanagari, Parvati, Pune- 411009 Telephone: (020) 2422 1484, Website: www.pvgcosc.ac.in

## NAAC - CYCLE 2 - SSR

## **Student orientation:**





PVGCOSC, PUNE - NAAC - CYCLE 2 - SSR





(Accredited by NAAC) (Affiliated to Savitribai Phule Pune University & Approved by Govt. of Maharashtra) S.No.44, Vidyanagari, Parvati, Pune- 411009 Telephone: (020) 2422 1484, Website: www.pvgcosc.ac.in

## NAAC - CYCLE 2 - SSR

## **Faculty meeting:**









(Accredited by NAAC) (Affiliated to Savitribai Phule Pune University & Approved by Govt. of Maharashtra) S.No.44, Vidyanagari, Parvati, Pune- 411009 Telephone: (020) 2422 1484, Website: www.pvgcosc.ac.in

## NAAC - CYCLE 2 - SSR

## Autolib Software Screenshot:

• Login Page





**Book Issue** 

# COLLEGE OF SCIENCE & COMMERCE

(Affiliated to Savitribai Phule Pune University & Approved by Govt. of Maharashtra) S.No.44, Vidyanagari, Parvati, Pune- 411009 Telephone: (020) 2422 1484, Website: www.pvgcosc.ac.in

### NAAC - CYCLE 2 - SSR

| 🔯 AutoLib NG – Library Management Softwa                        | \\ Issue         |                                                        |                                                 |                  | 2                   | X – 0 ×                               |
|-----------------------------------------------------------------|------------------|--------------------------------------------------------|-------------------------------------------------|------------------|---------------------|---------------------------