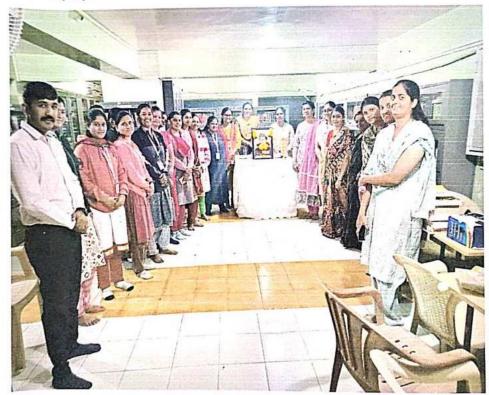

## **Student orientation:**

PVGCOSC, PUNE - NAAC - CYCLE 2 - SSR

(Accredited by NAAC) (Affiliated to Savitribai Phule Pune University & Approved by Govt. of Maharashtra) S.No.44, Vidyanagari, Parvati, Pune- 411009 Telephone: (020) 2422 1484, Website: www.pvgcosc.ac.in