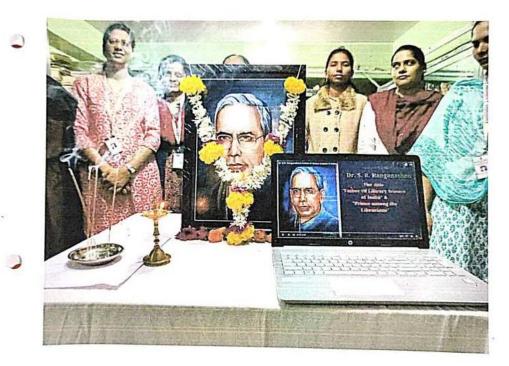

## **Student orientation:**

PVGCOSC, PUNE - NAAC - CYCLE 2 - SSR

(Accredited by NAAC) (Affiliated to Savitribai Phule Pune University & Approved by Govt. of Maharashtra) S.No.44, Vidyanagari, Parvati, Pune- 411009 Telephone: (020) 2422 1484, Website: www.pvgcosc.ac.in