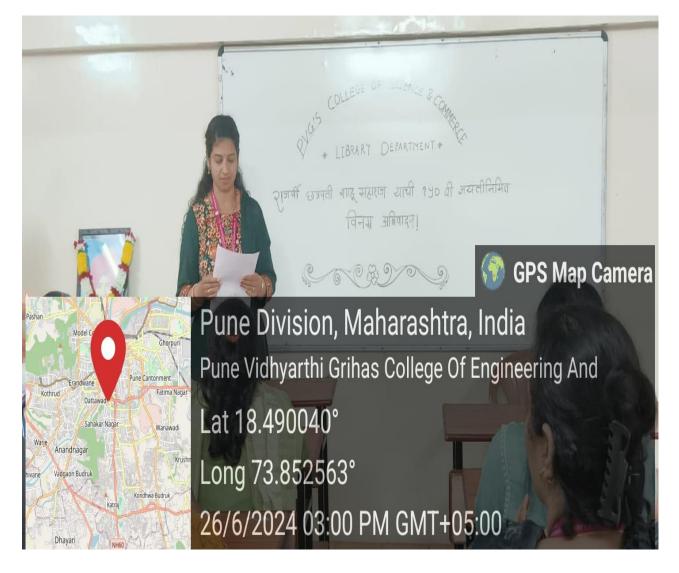

## **Student orientation:**

PVGCOSC, PUNE - NAAC - CYCLE 2 - SSR

(Accredited by NAAC) (Affiliated to Savitribai Phule Pune University & Approved by Govt. of Maharashtra) S.No.44, Vidyanagari, Parvati, Pune- 411009 Telephone: (020) 2422 1484, Website: www.pvgcosc.ac.in