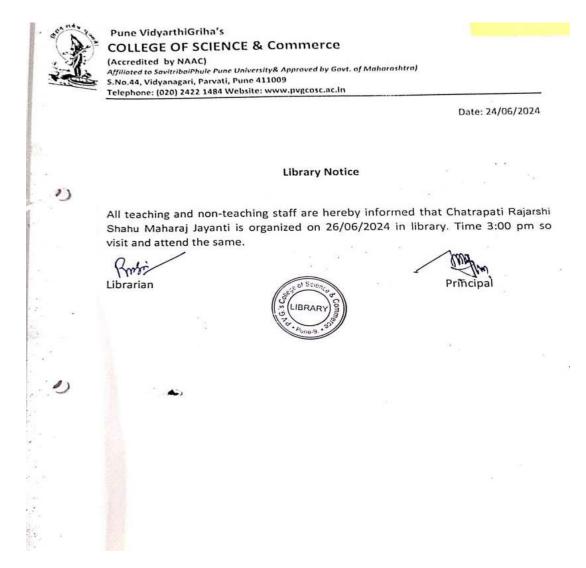

## **Student orientation:**

PVGCOSC, PUNE - NAAC - CYCLE 2 - SSR

(Accredited by NAAC) (Affiliated to Savitribai Phule Pune University & Approved by Govt. of Maharashtra) S.No.44, Vidyanagari, Parvati, Pune- 411009 Telephone: (020) 2422 1484, Website: www.pvgcosc.ac.in