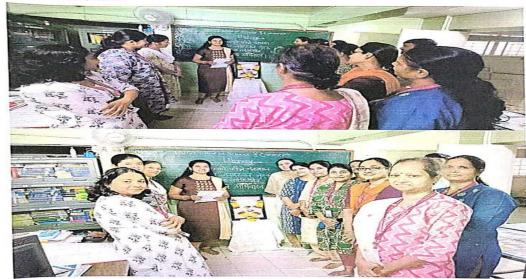

## **Faculty meeting:**

(Accredited by NAAC) (Affiliated to Savitribai Phule Pune University & Approved by Govt. of Maharashtra) S.No.44, Vidyanagari, Parvati, Pune- 411009 Telephone: (020) 2422 1484, Website: www.pvgcosc.ac.in